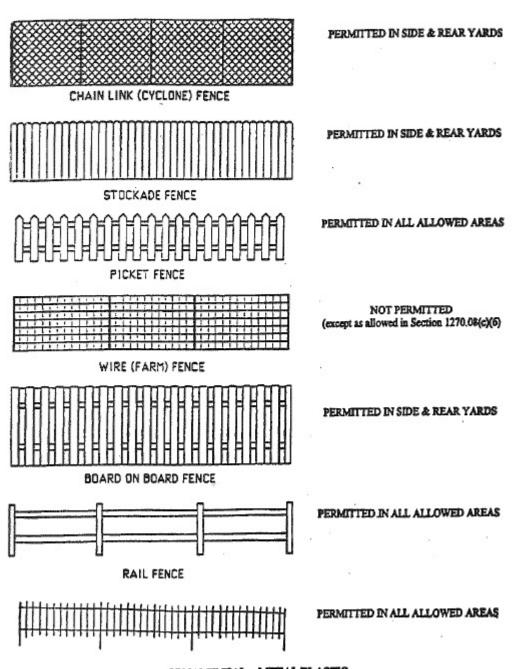

#### (b) Approval Required.

- (1) The erection, re-erection, altering or relocating of a fence, arbor or trellis shall be unlawful unless a sketch or design of the proposed fence, arbor or trellis and its location on the property, including a description of materials to be used and specification of height, shall be submitted, and any applicable fees paid to the Village. Approval will not be issued if the Village determines that the proposed fence, arbor or trellis does not meet the requirements of this Zoning Code.
- (2) Fence, arbor or trellis approval shall become null and void if the work for which the approval was issued is not completed within six months of the date of approval.
- (c) Approved Fences, Arbors, Trellises, and Landscape Fences/Screens.
  - (1) Residential fences, arbors, trellises, and landscape fences are permitted on property zoned and used for residential purposes subject to the following:
    - A. All fences, arbors and trellises must be ornamental in nature. See Exhibit A, following the text of this chapter, for examples of permitted fences.
    - B. Unless otherwise provided herein, all fences, arbors and trellises located on the ground shall be constructed with posts in a foundation sunk into the soil at least two feet. Fences shall not be mounted to decks or other structures in place of railings or other structural features in yards where they would not otherwise be permitted. Masonry fences must conform to the Building and Housing Code.
    - C. Fences, arbors, trellises and landscape fences may be located along the property line. All exposed horizontal and vertical members of a fence, arbor or trellis shall be located on the inside of the property they are intended to fence. If adjoining property owners jointly apply for a permit to erect a fence, arbor or trellis upon their common property line, such fence, arbor or trellis may be so erected.
    - D. The maximum height of permitted fences and landscape fences shall be measured from the ground level adjacent to the highest point of the fence. Fill shall not be used for the purpose of achieving a higher fence than otherwise permitted. Maximum height of permitted fences and landscape fences shall be subject to the following provisions:
      - 1. Fences and landscape fences located in a required or unrequired front yard shall not exceed thirty (30") inches in height.