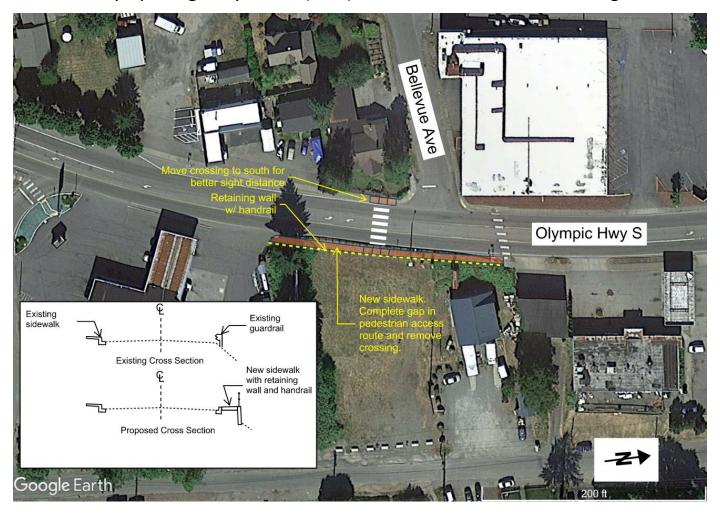

#### F. Business Agenda (Study/No Action)

- Resolution No. 1366-1224 WSDOT Striping Maintenance Agreement Amendment #1 Presented by Public Works Director Jay Harris
- 2. Resolution No. 1374-0325 Gray & Osborne Satellite WWTP Reclaimed Water Tank Design Contract Amendment No. 5 Presented by Assistant Public Works Director Brent Armstrong
- Resolution No. 1362-1124 Transpo Group Agreement No. 24-007-PSA for Systemic Pedestrian Safety
   Olympic Hwy. North Improvement Design Services Presented by Assistant Public Works Director
   Aaron Nix
- 4. Resolution No. 1376-0325 Transportation Benefit District (TBD) Ballot Proposition Presented by City Manager Mark Ziegler