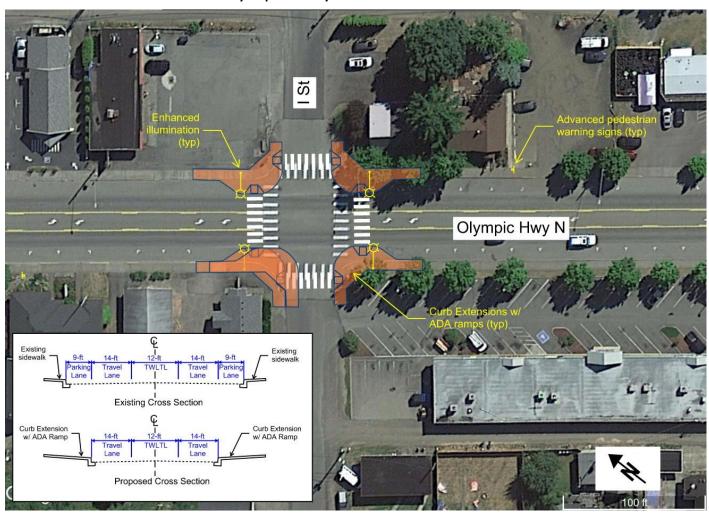

#### F. Business Agenda (Study/No Action)

- Resolution No. 1366-1224 WSDOT Striping Maintenance Agreement Amendment #1 Presented by Public Works Director Jay Harris
- 2. Resolution No. 1374-0325 Gray & Osborne Satellite WWTP Reclaimed Water Tank Design Contract Amendment No. 5 Presented by Assistant Public Works Director Brent Armstrong
- Resolution No. 1362-1124 Transpo Group Agreement No. 24-007-PSA for Systemic Pedestrian Safety
   Olympic Hwy. North Improvement Design Services Presented by Assistant Public Works Director
   Aaron Nix
- 4. Resolution No. 1376-0325 Transportation Benefit District (TBD) Ballot Proposition Presented by City Manager Mark Ziegler