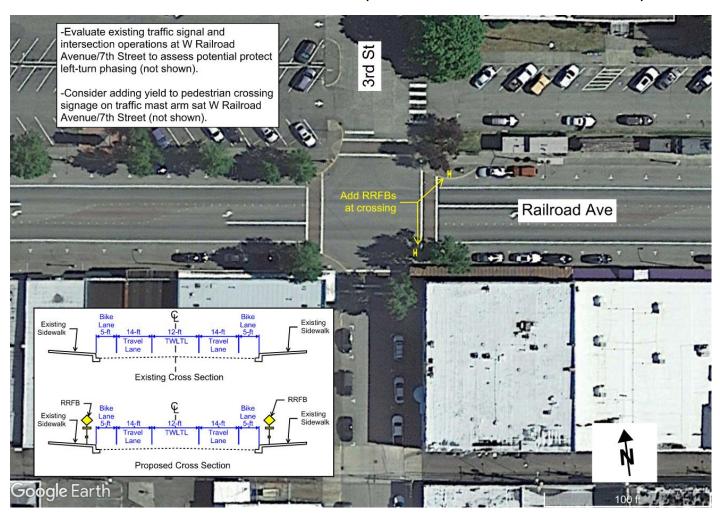

#### F. Business Agenda (Study/No Action)

- Resolution No. 1366-1224 WSDOT Striping Maintenance Agreement Amendment #1 Presented by Public Works Director Jay Harris
- 2. Resolution No. 1374-0325 Gray & Osborne Satellite WWTP Reclaimed Water Tank Design Contract Amendment No. 5 Presented by Assistant Public Works Director Brent Armstrong
- Resolution No. 1362-1124 Transpo Group Agreement No. 24-007-PSA for Systemic Pedestrian Safety
   Olympic Hwy. North Improvement Design Services Presented by Assistant Public Works Director
   Aaron Nix
- 4. Resolution No. 1376-0325 Transportation Benefit District (TBD) Ballot Proposition Presented by City Manager Mark Ziegler