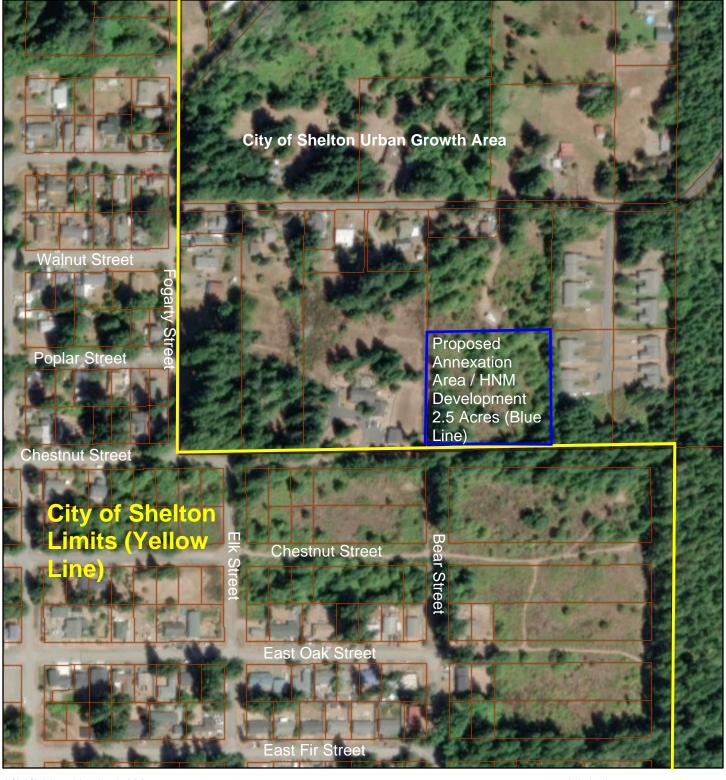

#### E. Business Agenda (Study/No Action)

1. Resolution No. 1368-0225 Notice of Intent to Annex Vacant Land – Presented by Senior Planner Jason Dose

- 2. Designated Crisis Responder Contracts Presented by City Manager Mark Ziegler
- **F. Action Agenda** (Action/Public Comment Taken)
  - 1. Resolution No. 1371-0225 Authoring a Settlement Agreement Presented by City Manager Mark Ziegler
- H. Administration Reports
  - 1. City Manager Report
- H. New Items for Discussion
- I. Announcement of Next Meeting March 18, 2025 at 6:00 p.m.
- J. Adjourn