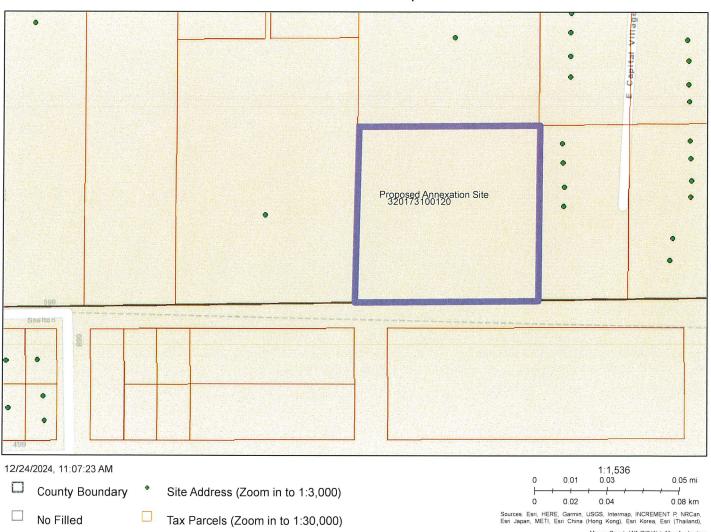

#### E. Business Agenda (Study/No Action)

1. Resolution No. 1368-0225 Notice of Intent to Annex Vacant Land – Presented by Senior Planner Jason Dose

- 2. Designated Crisis Responder Contracts Presented by City Manager Mark Ziegler
- **F. Action Agenda** (Action/Public Comment Taken)
  - 1. Resolution No. 1371-0225 Authoring a Settlement Agreement Presented by City Manager Mark Ziegler
- H. Administration Reports
  - 1. City Manager Report
- H. New Items for Discussion
- I. Announcement of Next Meeting March 18, 2025 at 6:00 p.m.
- J. Adjourn