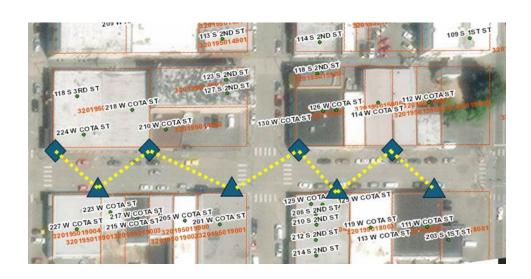

#### **G. Action Agenda** (Action/Public Comment Taken)

- 1. Resolution No. 1357-1124 Accepting Memorandum of Agreement with WSU Extension Presented by Parks & Recreation Supervisor Jordanne Krumpols
- 2. Resolution No. 1363-1124 On-Call A&E Consultant Pool Agreements Presented by Assistant Public Works Director Aaron Nix
- 3. Resolution No. 1367-1224 Establishing a Creative District Presented by Community & Economic Development Director Jae Hill