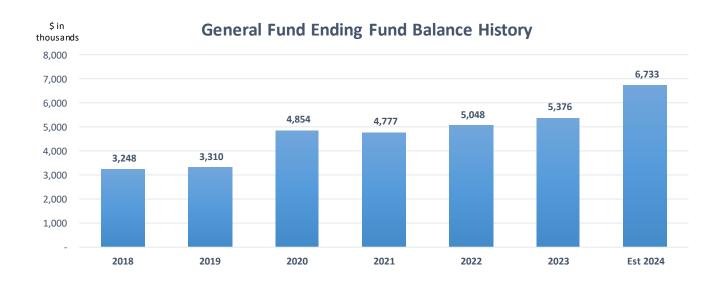

| 3,113,054<br>3,619,949<br><b>6,733,003</b> |                                        |                                          |

#### **Summary**

2024 estimated actuals are based on historical data, YTD activity, known adjustments and are not year-end actuals. 2022 and 2023 amounts included in this report are unaudited.

Analysis through November shows an overall Positive budget variance of \$1.5 million.

General Fund Reserves are estimated to end the year at \$6.7 million, or 43.3% of 2024 budgeted expenditures.

### **Revenue Overview**

Revenues are currently estimated to end the year approximately \$1.2 million, or 7.8% more than budgeted.

### **Expenditure Overview**

Expenditures are currently estimated to end the year approximately \$278 thousand, or 1.8% less than budgeted.



# **General Fund Overview - Revenues**

| Revenue Categories         | 2024<br>Budget | 2024<br>thru<br>November | 2024<br>Est Actual* | Variance<br>Favorable<br>(Unfavorable) | % Variance<br>Favorable<br>(Unfavorable) |
|----------------------------|----------------|--------------------------|---------------------|----------------------------------------|------------------------------------------|
| Taxes:                     |                |                          |                     |                                        |                                          |
| Property                   | 2,997,899      | 2,823,559                | 2,834,419           | (163,480)                              | -5.5%                                    |
| Sales & Use                | 3,5