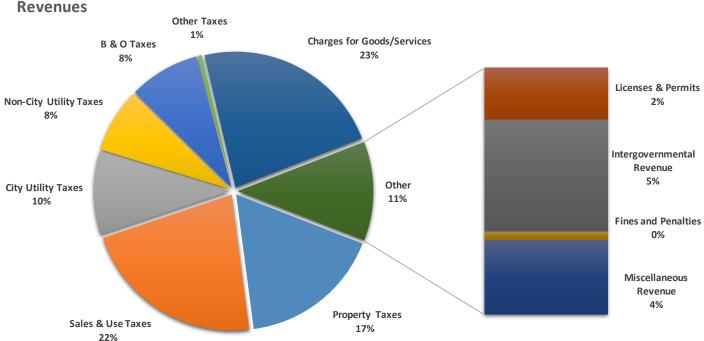

| -100.0%                                  |
| Total Revenues             | 15,437,793     | 15,408,164               | 16,643,361          | 1,205,568                              | 7.8%                                     |

<sup>\*2024</sup> estimated actuals are based on historical data, YTD activity, known adjustments and are not year-end actuals.

Variance analysis for revenues is provided for particular line items or those in which the estimated actual amount differs from the budgeted amount by at least 10% and \$75,000.

#### **Variance Notes**

**Intergovernmental:** Over budget due to Alternative Response and Criminal Justice Training grants.

Miscellaneous: Over budget due to abatement lein of \$36k and opioid settlement of \$149k.

# 2024 Estimated General Fund



# **General Fund Overview - Expenditures**

|                                        |            | 2024       |             | Variance      | % Variance    |
|----------------------------------------|------------|------------|-------------|---------------|---------------|
| Department                             | 2024       | thru       | 2024        | Favorable     | Favorable     |
|                                        | Budget     | November   | Est Actual* | (Unfavorable) | (Unfavorable) |
| City Clerk                             | 261,013    | 182,587    | 217,039     | 43,974        | 16.8%         |
| City Council                           | 75,963     | 61,096     | 67,978      | 7,985         | 10.5%         |
| City Manager                           |            |