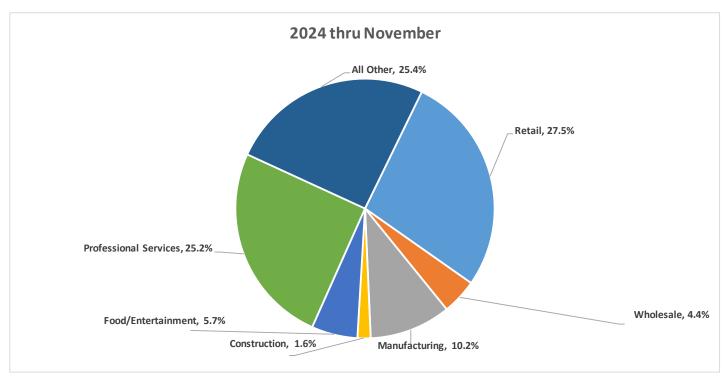

#### E. Presentations

- 1. Shelton Police Department Officer of the Year Presented by Police Chief Chris Kostad
- 2. November Financial Status Report Presented by Finance Director Mike Githens