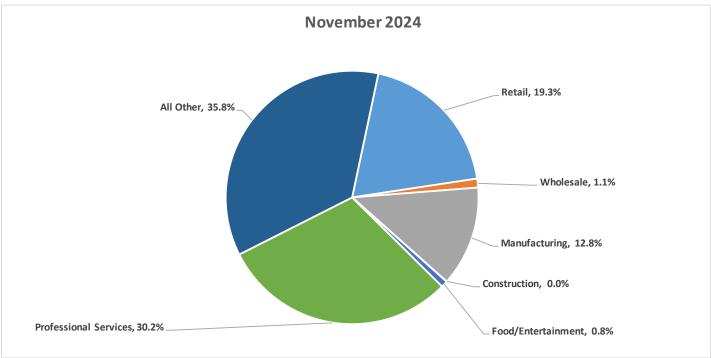

#### E. Presentations

- 1. Shelton Police Department Officer of the Year Presented by Police Chief Chris Kostad
- 2. November Financial Status Report Presented by Finance Director Mike Githens