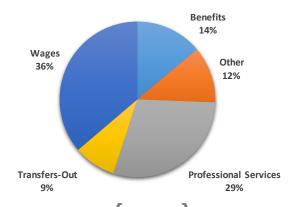

#### E. Presentations

- 1. Shelton Police Department Officer of the Year Presented by Police Chief Chris Kostad
- 2. November Financial Status Report Presented by Finance Director Mike Githens