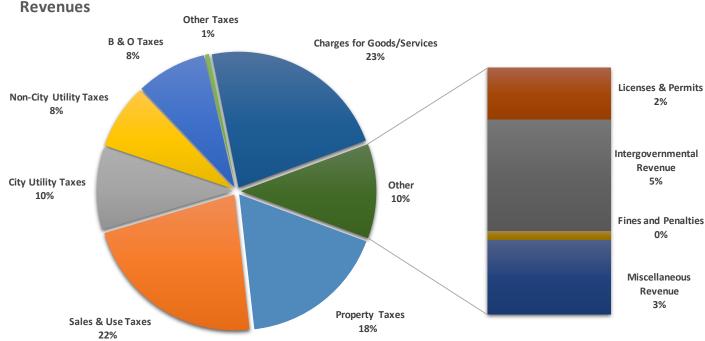

#### E. Presentations

1. October Financial Status Report – Presented by Finance Director Mike Githens