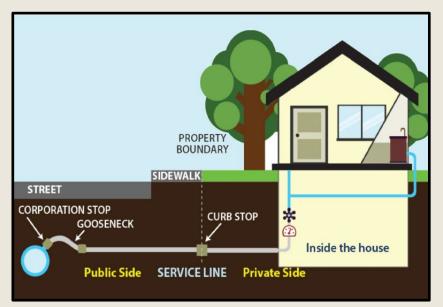

### 1991 EPA LEAD & COPPER RULE

The city is not aware of any existing lead mains or service lines to meters (public side). A small number of lead goose necks attached to galvanized services have been discovered and replaced over the last 20+ years, as required by the 1991 rule.

#### Classification of Service Lines:

The City hired a consultant, Gray & Osborne to assist in the inventory and classification of the service lines using existing records such as permits and record drawings, installation dates, visual inspections, and service line diameters. In 1986 the State of Washington banned the use of lead plumbing, therefore any service lines installed after 1986 are deemed to be "non-lead".

#### **LEAD**

If present, elevated levels of lead can cause serious health problems, especially for pregnant women and young children. Lead in drinking water is primarily from materials and components associated with service lines and home plumbing. The City is responsible for providing high quality drinking water and is also required to test for lead and copper contamination every 3 years. Out of the 30 samples taken in 2021, there was zero detection of lead and copper. The next scheduled testing for lead and copper is in August of 2024.

Also, there is now a federal regulation that is requiring Cities to identify and eventually eliminate lead service lines throughout the water system. This regulation is to better protect children and families from lead exposure in drinking water. The City will be implementing a study at each existing water service for lead lines on the city side of the water meter, as well as the customers side. This study will be documented and reported this fall to the department of health. Property owners will be notified if the City determines that the water service may need to be replaced in the future. If you are concerned about lead in your water, you may wish to have your water tested. Information on lead in drinking water, testing methods, and steps you can take to minimize exposure is available from the Safe Drinking Water Hotline or EPA website <a href="https://water.epa.gov/drink/info/lead/">https://water.epa.gov/drink/info/lead/</a>