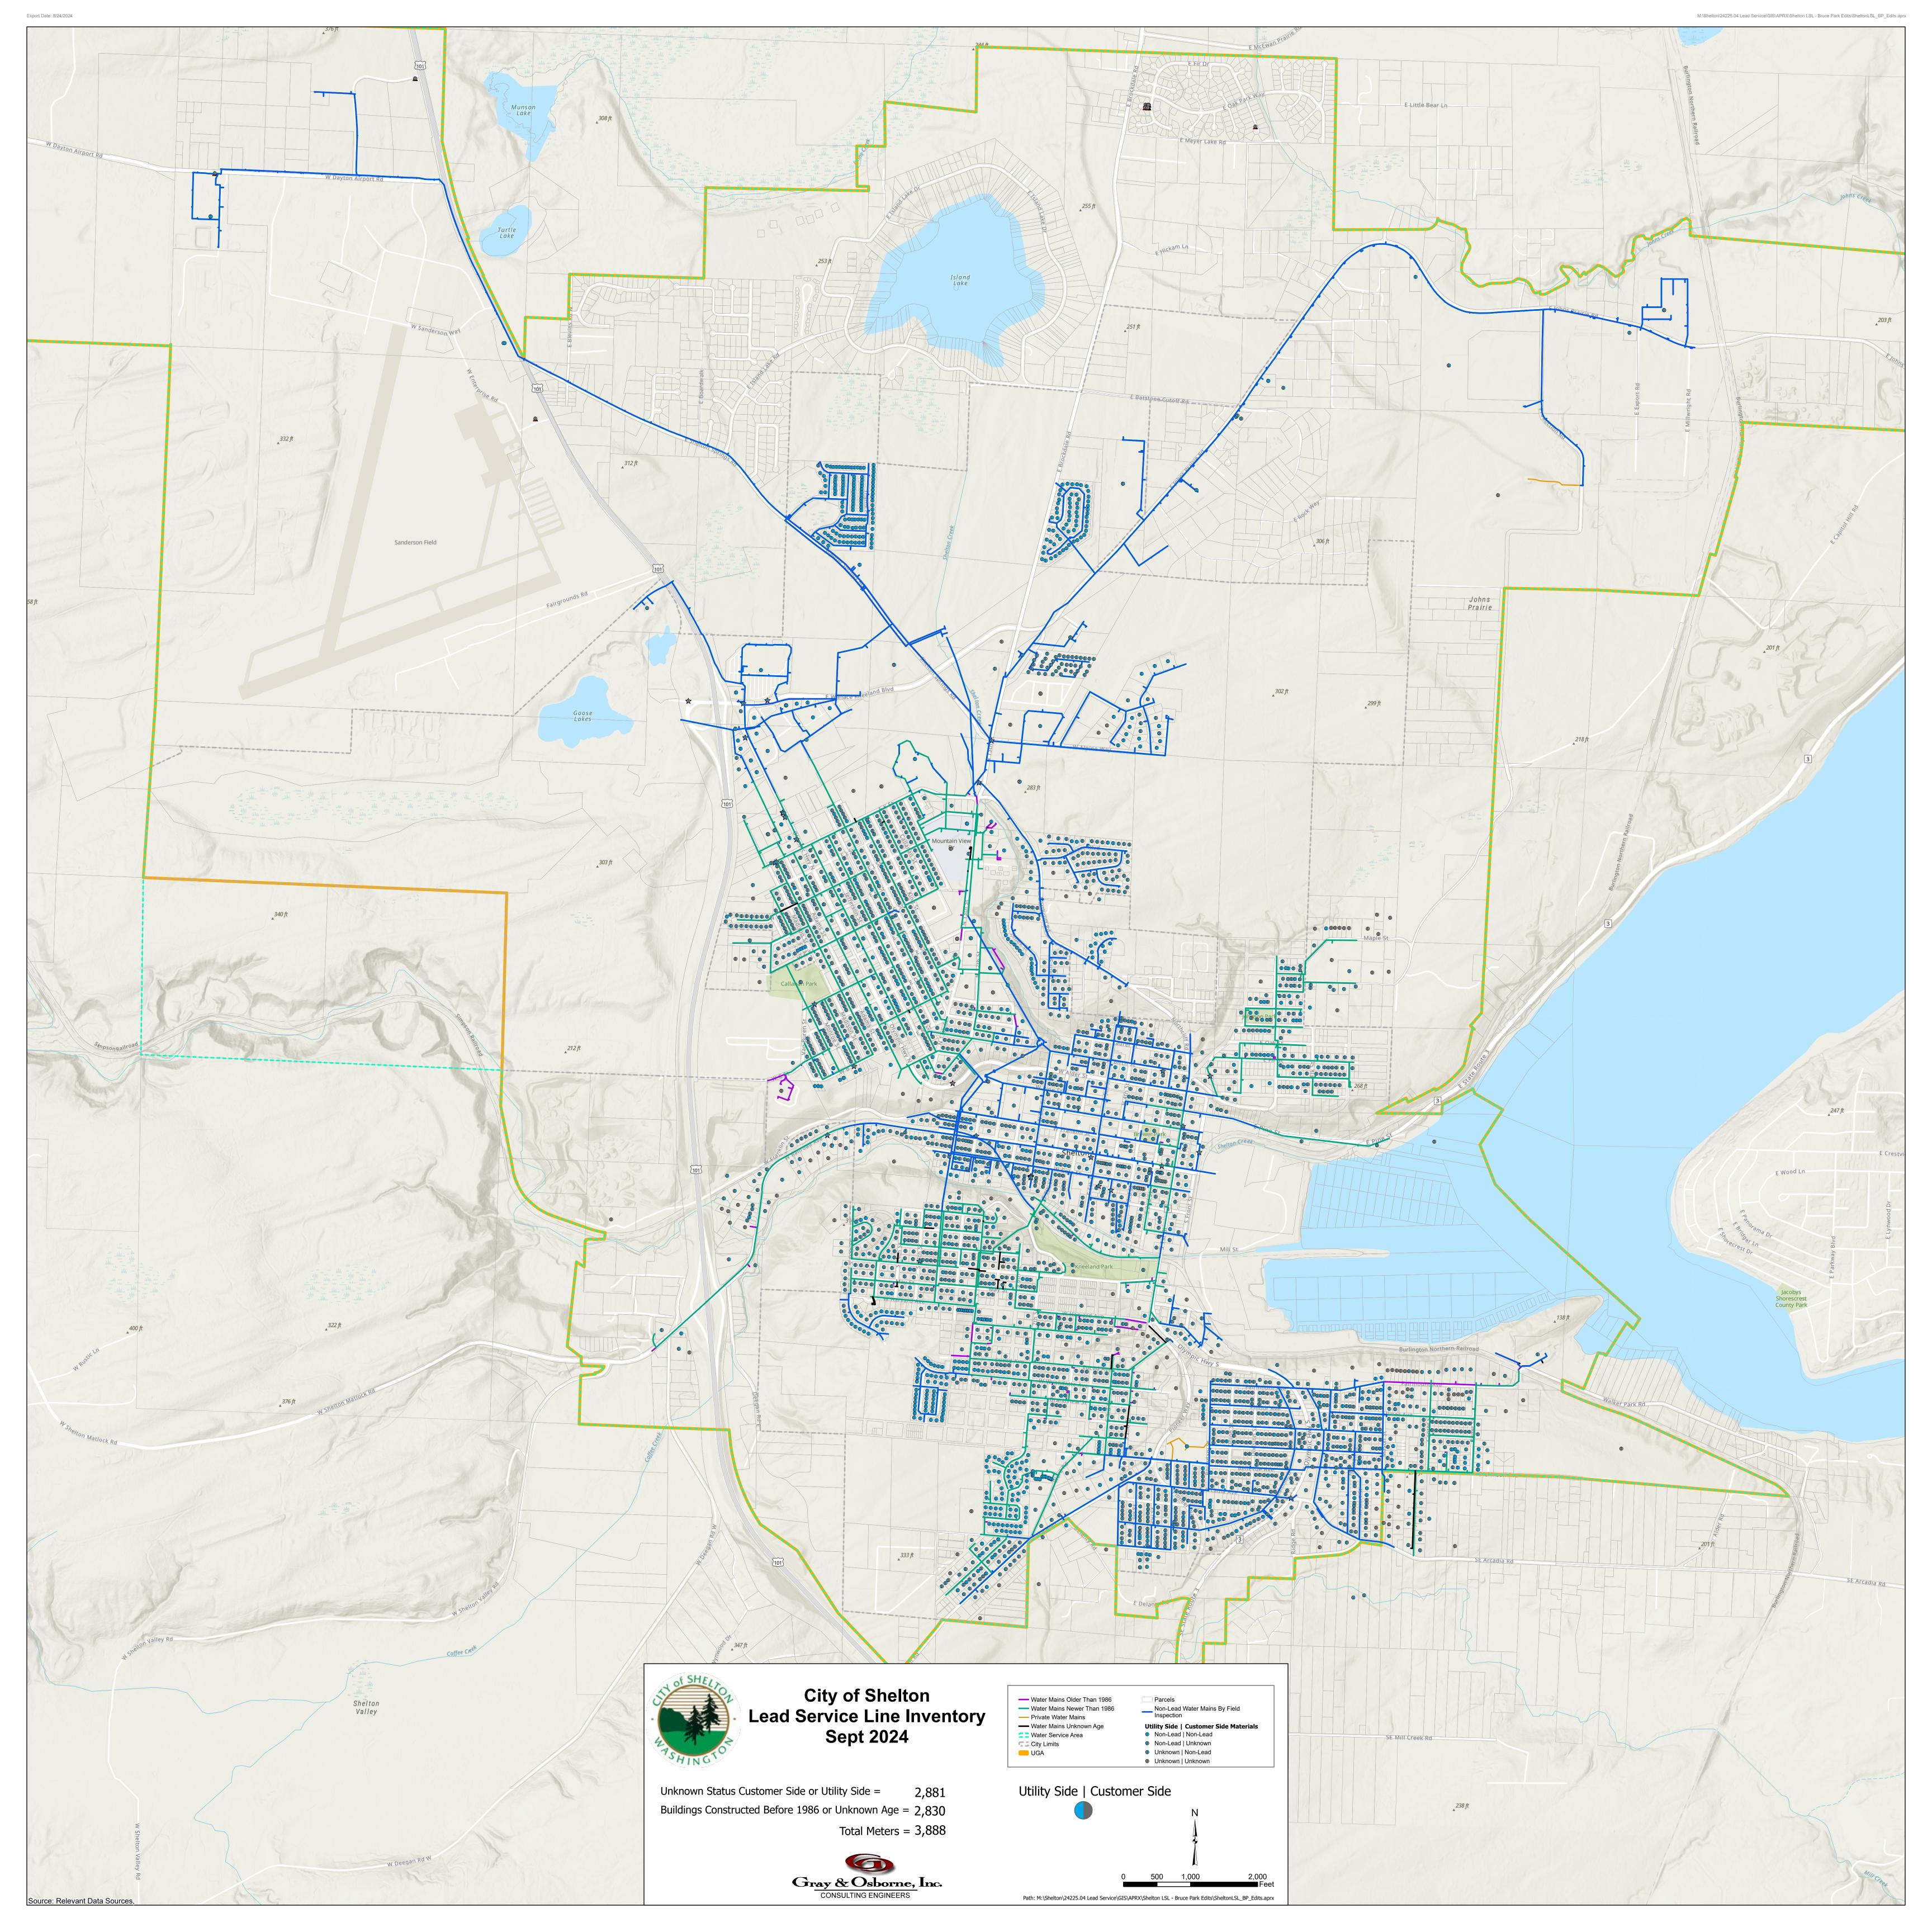

#### Classification of Service Lines:

The City hired a consultant, Gray & Osborne to assist in the inventory and classification of the service lines using existing records such as permits and record drawings, installation dates, visual inspections, and service line diameters. In 1986 the State of Washington banned the use of lead plumbing, therefore any service lines installed after 1986 are deemed to be "non-lead".

The installation dates for the water mains in the city were used by consultant and a public database/map was assembled. Services and mains prior to 1986 were color coded. The dates of building structures for each property being served were determined from publicly-available County Assessor data, which was then joined to each parcel within GIS, to visually show which parcels contained structures that were older or newer than 1986.

In GIS, a symbol was added for each water service that represents either the exact meter location or the parcel being served. The symbol layer includes water meter data such as the address/parcel number being served by that meter. The left side of the symbol represents the material of the private portion of the water service, whereas the right side of the symbol represents the public portion of the service. An example of the overview map is shown on the next slide and the full map of the city water system is attached.

These symbols were initially assigned the year of construction associated with the nearest water main (i.e., public side). In addition, using the address of the parcel being served, they were assigned the year of construction associated with the structure being served (i.e., private side). Using these dates, each symbol was then assigned a status color representing "non-lead" (blue) or "unknown" (gray). A spreadsheet tabulation of the status of each public/private water service in the city is attached.

The September 2024 total of unknown water service types is included below. The total of known non-lead services is currently 1,007. The total number of services/meters in the city and UGA is 3,888.

| Water Service Inven         | ntory Summary      |
|-----------------------------|--------------------|
|                             | Number of Services |
| Public "Unknown" Services   | 229                |
| Private "Unknown" Services  | 2,830              |
| Total "Unknown" Services(1) | 2,881              |