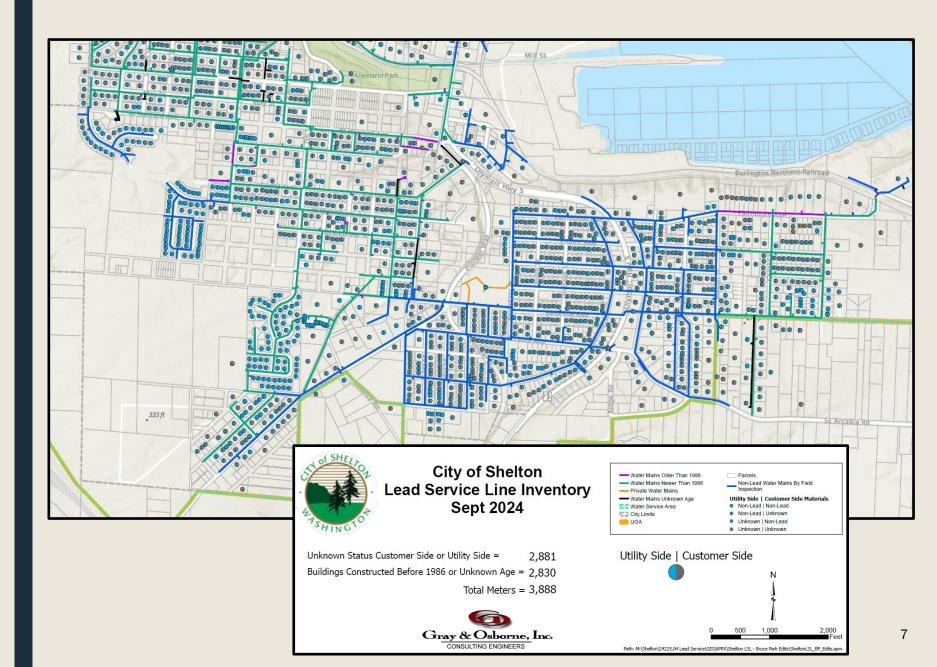

#### Classification of Service Lines:

The City hired a consultant, Gray & Osborne to assist in the inventory and classification of the service lines using existing records such as permits and record drawings, installation dates, visual inspections, and service line diameters. In 1986 the State of Washington banned the use of lead plumbing, therefore any service lines installed after 1986 are deemed to be "non-lead".

The installation dates for the water mains in the city were used by consultant and a public database/map was assembled. Services and mains prior to 1986 were color coded. The dates of building structures for each property being served were determined from publicly-available County Assessor data, which was then joined to each parcel within GIS, to visually show which parcels contained structures that were older or newer than 1986.

In GIS, a symbol was added for each water service that represents either the exact meter location or the parcel being served. The symbol layer includes water meter data such as the address/parcel number being served by that meter. The left side of the symbol represents the material of the private portion of the water service, whereas the right side of the symbol represents the public portion of the service. An example of the overview map is shown on the next slide and the full map of the city water system is attached.

These symbols were initially assigned the year of construction associated with the nearest water main (i.e., public side). In addition, using the address of the parcel being served, they were assigned the year of construction associated with the structure being served (i.e., private side). Using these dates, each symbol was then assigned a status color representing "non-lead" (blue) or "unknown" (gray). A spreadsheet tabulation of the status of each public/private water service in the city is attached.

The September 2024 total of unknown water service types is included below. The total of known non-lead services is currently 1,007. The total number of services/meters in the city and UGA is 3,888.

| Water Service Inven         | ntory Summary      |
|-----------------------------|--------------------|
|                             | Number of Services |
| Public "Unknown" Services   | 229                |
| Private "Unknown" Services  | 2,830              |
| Total "Unknown" Services(1) | 2,881              |