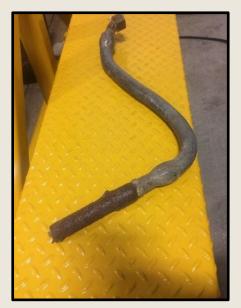

- The EPA Rule Applies to the City of Shelton Public Water System, PWS ID # 78170N.

  The Washington State Department of Health (DOH) sets the water quality monitoring schedule and reviews the system test results, see the schedule in the Council Packet.
- Lead and Copper levels are tested every 3-years with 30 samples taken around the city. Testing is at single family structures (tier 1 sites) with copper pipes/service with lead solder; or have/serviced by lead mainline pipes (including goosenecks); or served by a lead service line to the structure are tested.
- Schools/daycare centers are required to monitor for lead contamination separate from city tests (RCW 43.70.830, RCW 28A-210.410, & WAC 110-300-0235). The service lines to the buildings will be inventoried, as discussed in the next section.
- System testing was completed in August of 2021 and recently in August 2024. No levels of lead or copper exceeded the reporting action level set by the State. The full

### 1991 EPA LEAD & COPPER RULE

The city is not aware of any existing lead mains or service lines to meters (public side). A small number of lead goose necks attached to galvanized services have been discovered and replaced over the last 20+ years, as required by the 1991 rule.