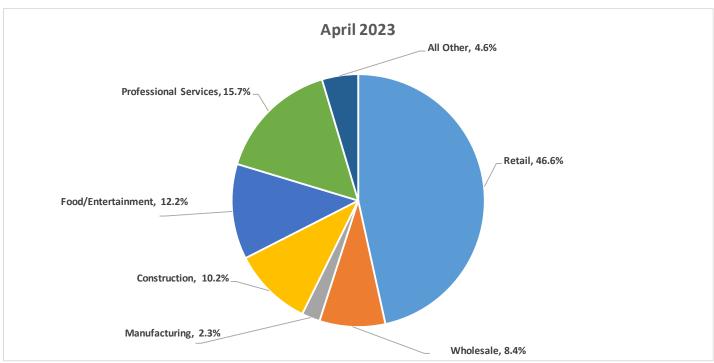

| 49.2%  | 38.4%  |
| Municipal Court                      | 182,616   | 228,396   | 272,519   | 44,123    | 19.3%  | 38.4%  |
| Non-Departmental                     | 9,350     | 52,501    | 53,973    | 1,472     | 2.8%   | 5.7%   |
| Police                               | 1,216,029 | 1,278,213 | 1,335,857 | 57,643    | 4.5%   | 33.7%  |
| Public Works                         | 202,441   | 303,948   | 255,075   | (48,873)  | -16.1% | 25.9%  |
| Total Expenditures                   | 3,721,151 | 4,130,645 | 4,765,434 | 634,788   | 15.4%  | 29.9%  |

This Month-to-Month presentation does not include variance notes. Common variances are due to timing of receipts and expenditures. Totals reported are year-to-date through April which is 33.3% of the year.

#### Sales Tax Breakdown by Type





## **Fund Balances**

| Fund                        | 2023<br>Beginning<br>Fund | 2023<br>Estimated | 2023<br>Estimated | 2023<br>Estimated |             | %      |
|-----------------------------|---------------------------|-------------------|-------------------|-------------------|-------------|--------|
|                             | Balance                   | Revenue           | Expenditure       | Fund Balance      | \$ Change   | Change |
| City-wide Fund Balances     |                           |                   |                   |                   |             |        |
| General Fund                | 5,047,716                 | 14,184,501        | 15,900,511        | 3,331,706         | (1,716,010) | -34.0% |
| Street Fund                 | 432,336                   | 2