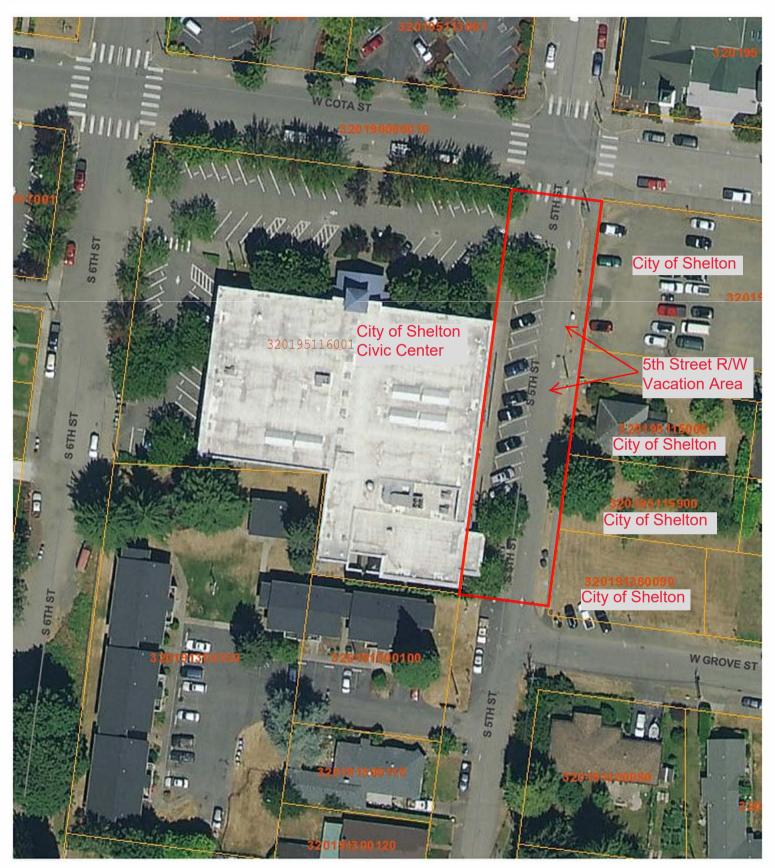

## **F. Action Agenda** (Action/Public Comment Taken)

- 1. Ordinance No. 2002-0423 2023 Supplemental Budget Presented by Finance Director Mike Githens
- 2. Resolution No. 1272-0523 Intent to Vacate 5<sup>th</sup> Street-Grove Street to Cota Street Presented by Public Works Director Jay Harris
- 3. Ordinance No. 2005-0523 Meadows Edge Annexation Presented by Senior Planner Jason Dose
- 4. Ordinance No. 2007-0523 Park Regulations Presented by Recreation Coordinator Jordanne Krumpols