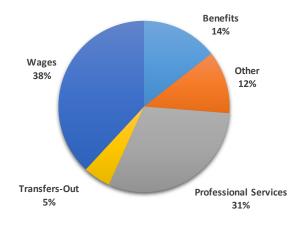

|
| Total Expenditures               | 15,949,791     | 4,765,434          | 15,900,511          | 49,280                                 | 0.3%                                     |

<sup>\*2023</sup> estimated actuals are based on historical data, YTD activity, known adjustments and are not year-end actuals.

Variance analysis for expenditures is provided for particular departments which have an estimated actual amount that differs from the budgeted amount by at least 10% and \$75,000.

#### **Variance Notes**

**Detention/Corrections:** Jail fees estimated to be below budget due to limited implementation of new jail contract. **Fire & Emergency Services:** Budgeted for a 33% estimated increase and final increase came in much higher.

#### **2023 Estimated General Fund Expenditures**



#### **General Fund Year-to-Year**

|                                   | 2021       | 2022       | 2023        | 2023       | 2023        |
|-----------------------------------|------------|------------|-------------|------------|-------------|
|                                   | Actual     | Actual     | Budget      | thru April | Est Actual  |
| Beginning Fund Balance            | 4,853,628  | 4,777,607  | 5,047,716   | 5,047,716  | 5,047,716   |
| Revenues                          |            |            |             |            |             |
| Taxes:                            |            |            |             |            |             |
| Property                          | 2,502,891  | 2,546,998  | 2,846,399   | 523,083    | 2,846,399   |
| Sales & Use