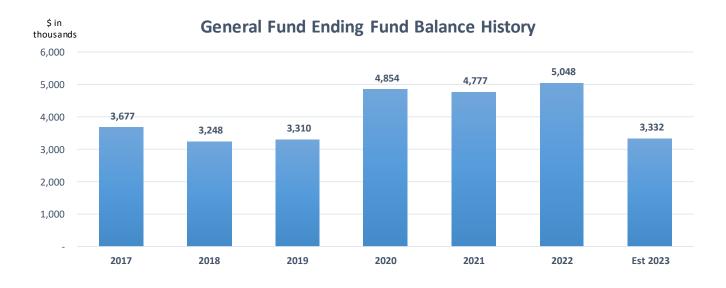

| 3,189,958<br>141,747<br><b>3,331,706</b> |                                        |                                          |

#### **Summary**

2023 estimated actuals are based on historical data, YTD activity, known adjustments and are not year-end actuals. 2021 and 2022 amounts included in this report are unaudited.

Analysis through April shows an overall negative budget variance of \$184 thousand.

General Fund Reserves are estimated to end the year at \$3.3 million, or 20.9% of 2023 budgeted expenditures.

#### **Revenue Overview**

Revenues are currently estimated to end the year approximately \$233 thousand, or -1.6% lower than budgeted.

#### **Expenditure Overview**

Expenditures are currently estimated to end the year approximately \$49 thousand, or .3% less than budgeted.



#### **General Fund Overview - Revenues**

| Revenue Categories         | 2023<br>Budget | 2023<br>thru April | 2023<br>Est Actual* | Variance<br>Favorable<br>(Unfavorable) | % Variance<br>Favorable<br>(Unfavorable) |
|----------------------------|----------------|--------------------|---------------------|----------------------------------------|------------------------------------------|
| Taxes:                     |                |                    |                     |                                        |                                          |
| Property                   | 2,846,399      | 523,083            | 2,846,399           | -                                      | 0.0%                                     |
| Sales & Use                | 3,515,360      | 1,150,7