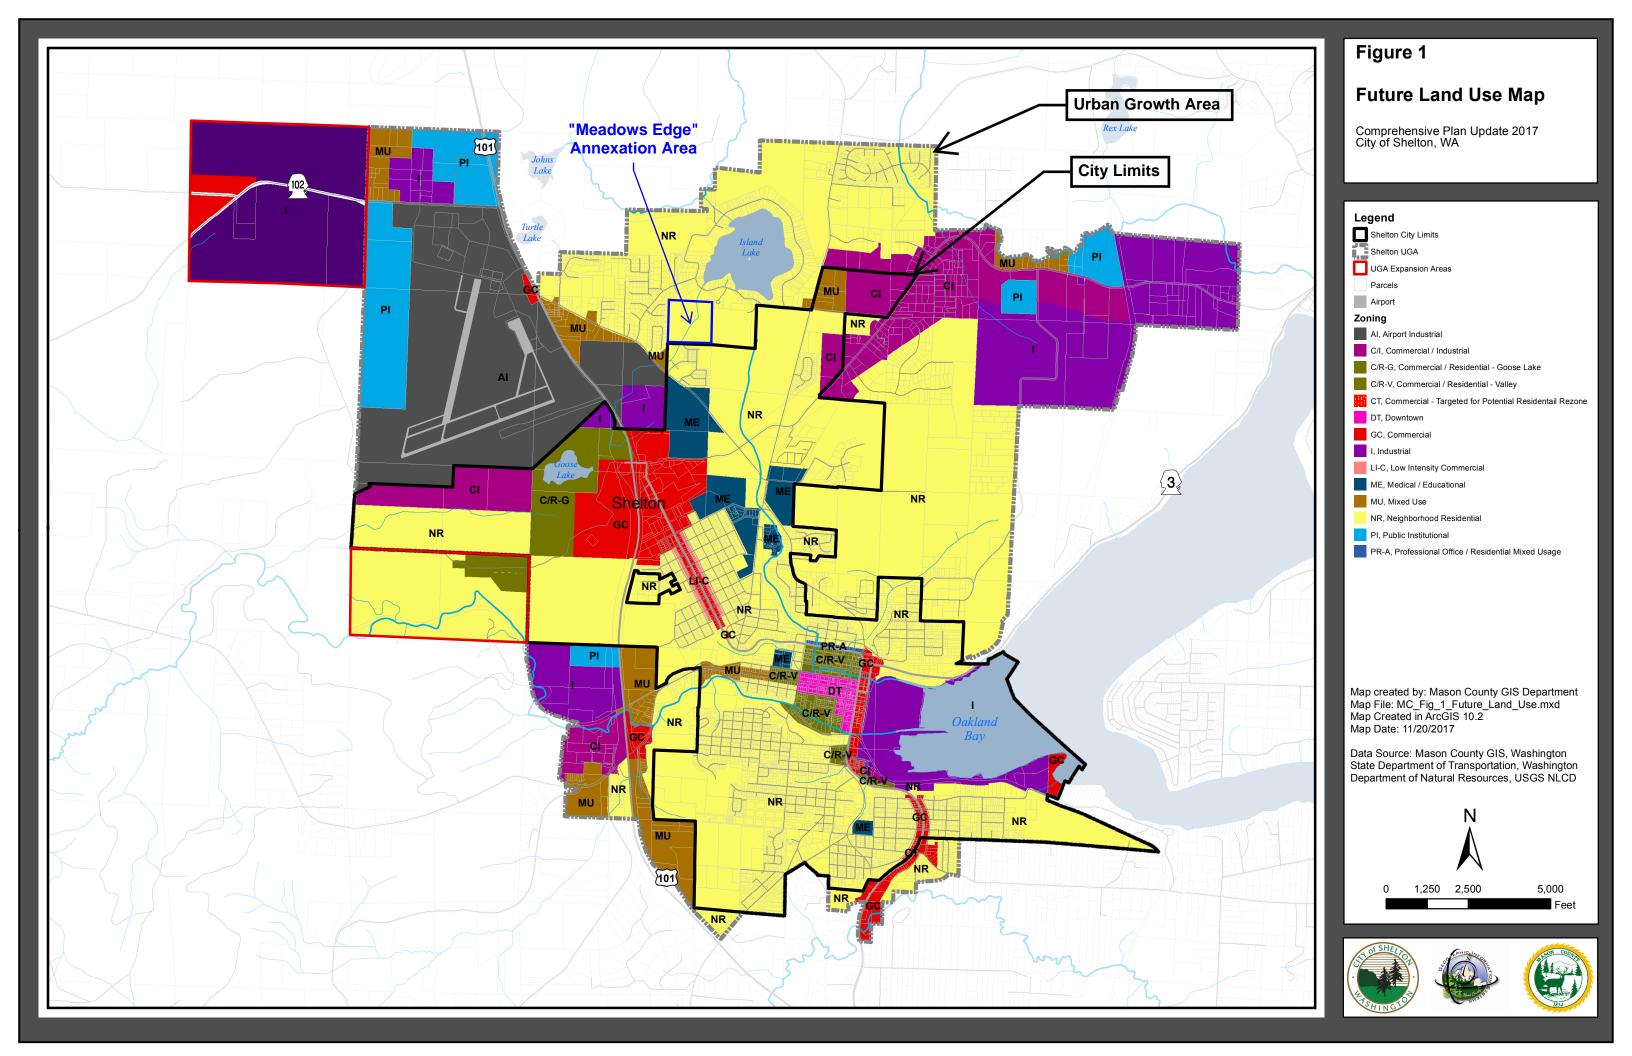

## **F. Action Agenda** (Action/Public Comment Taken)

- 1. Ordinance No. 2002-0423 2023 Supplemental Budget Presented by Finance Director Mike Githens
- 2. Resolution No. 1272-0523 Intent to Vacate 5<sup>th</sup> Street-Grove Street to Cota Street Presented by Public Works Director Jay Harris
- 3. Ordinance No. 2005-0523 Meadows Edge Annexation Presented by Senior Planner Jason Dose
- 4. Ordinance No. 2007-0523 Park Regulations Presented by Recreation Coordinator Jordanne Krumpols