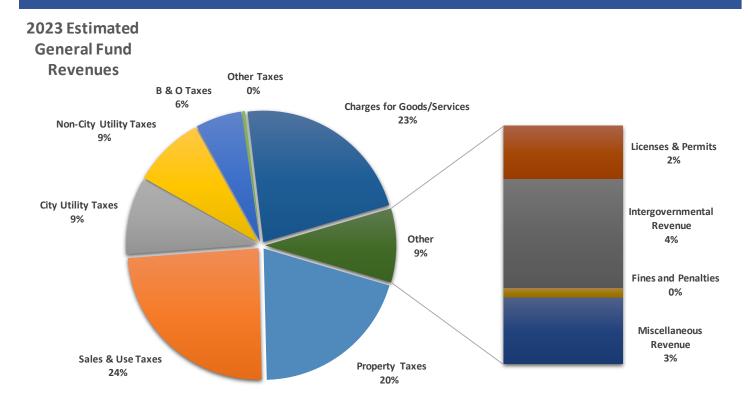

|
| Transfers In               | 178,000        | -                  | 178,000             |                                        | 0.0%                                     |
| Total Revenues             | 14,417,470     | 4,647,097          | 14,184,501          | (232,969)                              | -1.6%                                    |

<sup>\*2023</sup> estimated actuals are based on historical data, YTD activity, known adjustments and are not year-end actuals.

Variance analysis for revenues is provided for particular line items or those in which the estimated actual amount differs from the budgeted amount by at least 10% and \$75,000.

#### **Variance Notes**

**B&O Taxes:** Estimated to be under budget by \$200 thousand due to lower taxes received so far this year.



#### **General Fund Overview - Expenditures**

| Department                       | 2023<br>Budget | 2023<br>thru April | 2023<br>Est Actual* | Variance<br>Favorable<br>(Unfavorable) | % Variance<br>Favorable<br>(Unfavorable) |
|----------------------------------|----------------|--------------------|---------------------|----------------------------------------|------------------------------------------|
| Administrative Services          |                |                    |                     |                                        | ,                                        |
| Human Resources                  | 324,573        | 130,409            | 347,252             | (22,679)                               | -7.0%                                    |
| Information Technology