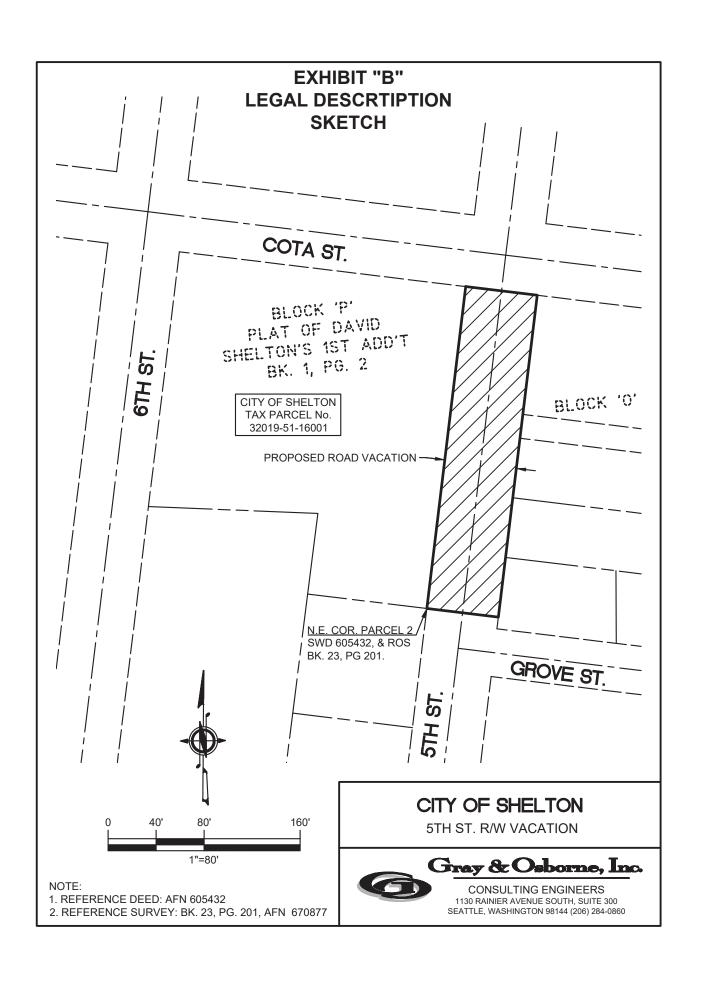

## **F. Action Agenda** (Action/Public Comment Taken)

- 1. Ordinance No. 2002-0423 2023 Supplemental Budget Presented by Finance Director Mike Githens
- 2. Resolution No. 1272-0523 Intent to Vacate 5<sup>th</sup> Street-Grove Street to Cota Street Presented by Public Works Director Jay Harris
- 3. Ordinance No. 2005-0523 Meadows Edge Annexation Presented by Senior Planner Jason Dose
- 4. Ordinance No. 2007-0523 Park Regulations Presented by Recreation Coordinator Jordanne Krumpols