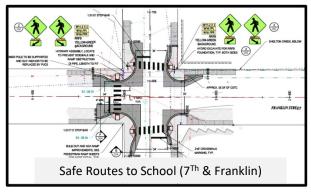

of Shelton, Washington

**Transportation Benefit District** 

Year ended December 31st, 2022

#### Revenues

| Total Revenues            | \$622,927.57 |
|---------------------------|--------------|
| Interest Earnings         | \$13,183.18  |
| TBD Sales & Use Tax, 0.2% | \$609,744.39 |

#### **Expenditures**

Construction \$358,390.00

#### **Summary**

| Net Changes in Fund Balance | \$237 <i>,</i> 537.57 |
|-----------------------------|-----------------------|
| Beginning Fund Balance      | \$1,302,996.93        |

Ending Fund Balance \$1,540,534.50

#### **TBD FY 2022 Budgeted Projects**

Civic Center Parking Lot Public Alley: \$51,000
Brockdale Road Paving: \$80,000
Safe Routes to School Design: \$120,190
Western Gateway Paving: \$134,200

#### **TBD Dollars at Work**





















# CITY OF SHELTON COUNCIL BRIEFING REQUEST (Agenda Item E1)

Touch Date: 05/19/2023 Brief Date: 06/20/2023 Action Date: 07/11/2023 Department: Parks, Recreation & Facilities

Presented By: Jordanne Krumpols

| APPROVED FOR COUNCIL PACKET: Action Requested: |                           |           |                                                        |             |            |
|------------------------------------------------|---------------------------|-----------|--------------------------------------------------------|-------------|------------|
| ROUT                                           | E TO:                     | REVIEWED: | PROGRAM/PROJECT TITLE: Traffic Box Wrap Project Art    |             | Ordinance  |
|                                                | Dept. He