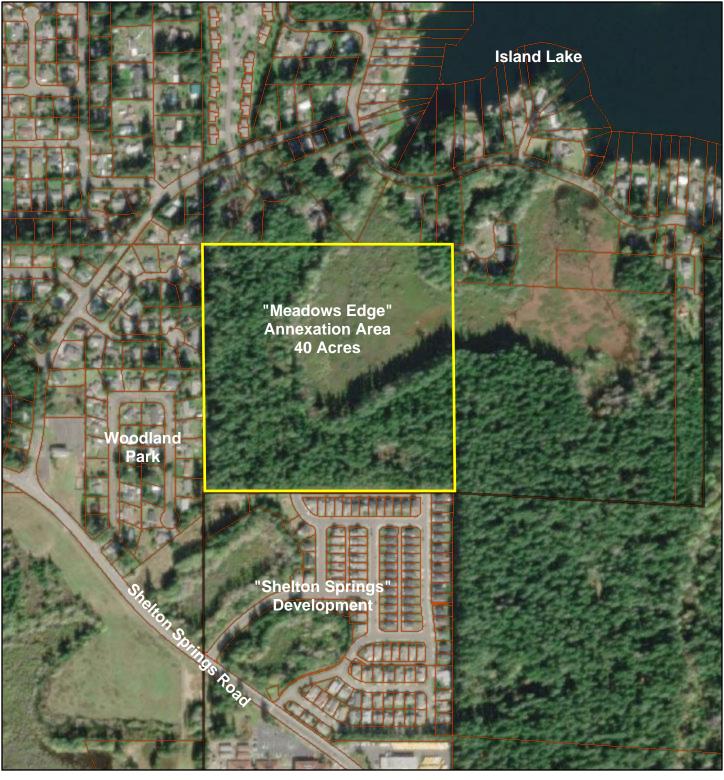

## **F. Action Agenda** (Action/Public Comment Taken)

- 1. Ordinance No. 2002-0423 2023 Supplemental Budget Presented by Finance Director Mike Githens
- 2. Resolution No. 1272-0523 Intent to Vacate 5<sup>th</sup> Street-Grove Street to Cota Street Presented by Public Works Director Jay Harris
- 3. Ordinance No. 2005-0523 Meadows Edge Annexation Presented by Senior Planner Jason Dose
- 4. Ordinance No. 2007-0523 Park Regulations Presented by Recreation Coordinator Jordanne Krumpols