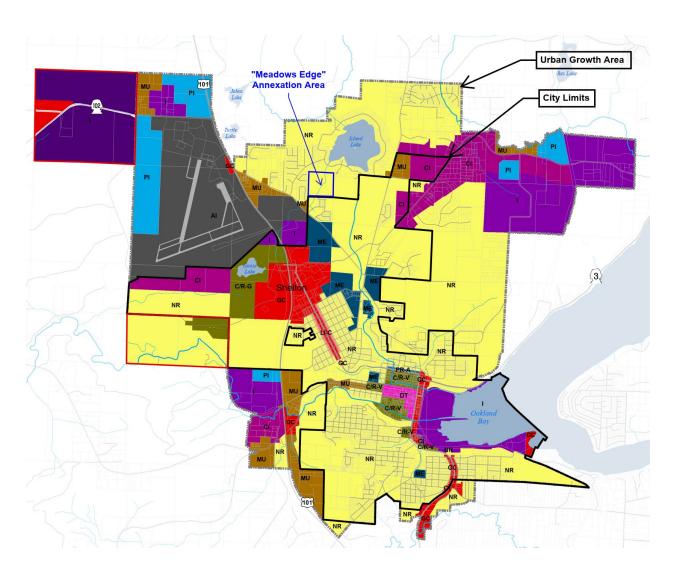

## **F. Action Agenda** (Action/Public Comment Taken)

- 1. Ordinance No. 2002-0423 2023 Supplemental Budget Presented by Finance Director Mike Githens
- 2. Resolution No. 1272-0523 Intent to Vacate 5<sup>th</sup> Street-Grove Street to Cota Street Presented by Public Works Director Jay Harris
- 3. Ordinance No. 2005-0523 Meadows Edge Annexation Presented by Senior Planner Jason Dose
- 4. Ordinance No. 2007-0523 Park Regulations Presented by Recreation Coordinator Jordanne Krumpols