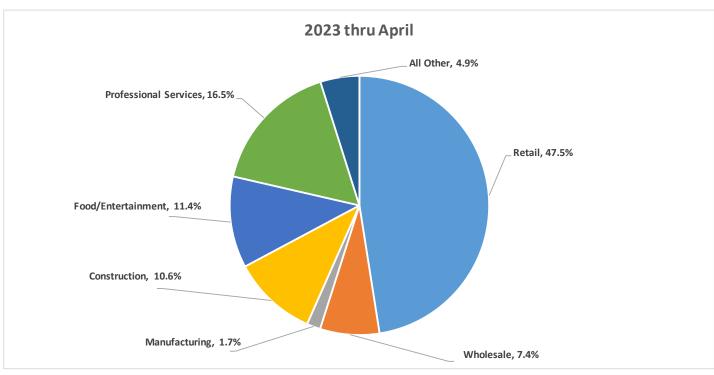

| 49.2%  | 38.4%  |
| Municipal Court                      | 182,616   | 228,396   | 272,519   | 44,123    | 19.3%  | 38.4%  |
| Non-Departmental                     | 9,350     | 52,501    | 53,973    | 1,472     | 2.8%   | 5.7%   |
| Police                               | 1,216,029 | 1,278,213 | 1,335,857 | 57,643    | 4.5%   | 33.7%  |
| Public Works                         | 202,441   | 303,948   | 255,075   | (48,873)  | -16.1% | 25.9%  |
| Total Expenditures                   | 3,721,151 | 4,130,645 | 4,765,434 | 634,788   | 15.4%  | 29.9%  |

This Month-to-Month presentation does not include variance notes. Common variances are due to timing of receipts and expenditures. Totals reported are year-to-date through April which is 33.3% of the year.

#### Sales Tax Breakdown by Type





## **Fund Balances**

| Fund                        | 2023<br>Beginning<br>Fund | 2023<br>Estimated | 2023<br>Estimated | 2023<br>Estimated |             | %      |
|-----------------------------|---------------------------|-------------------|-------------------|-------------------|-------------|--------|
|                             | Balance                   | Revenue           | Expenditure       | Fund Balance      | \$ Change   | Change |
| City-wide Fund Balances     |                           |                   |                   |                   |             |        |
| General Fund                | 5,047,716                 | 14,184,501        | 15,900,511        | 3,331,706         | (1,716,010) | -34.0% |
| Street Fund                 | 432,336                   |