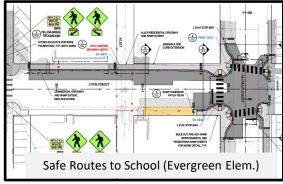

Shelton, Washington

**Transportation Benefit District** 

Year ended December 31st, 2022

#### Revenues

| Total Revenues            | \$622,927.57 |
|---------------------------|--------------|
| Interest Earnings         | \$13,183.18  |
| TBD Sales & Use Tax, 0.2% | \$609,744.39 |

#### **Expenditures**

Construction \$358,390.00

#### **Summary**

| Net Changes in Fund Balance | \$237 <i>,</i> 537.57 |
|-----------------------------|-----------------------|
| Beginning Fund Balance      | \$1,302,996.93        |

Ending Fund Balance \$1,540,534.50

#### **TBD FY 2022 Budgeted Projects**

Civic Center Parking Lot Public Alley: \$51,000
Brockdale Road Paving: \$80,000
Safe Routes to School Design: \$120,190
Western Gateway Paving: \$134,200

#### **TBD Dollars at Work**





















# CITY OF SHELTON COUNCIL BRIEFING REQUEST (Agenda Item E1)

Touch Date: 05/19/2023 Brief Date: 06/20/2023 Action Date: 07/11/2023 Department: Parks, Recreation & Facilities

Presented By: Jordanne Krumpols

| APPROVED FOR COUNCIL PACKET: Action Requested: |                           |           |                                                        |             |            |
|------------------------------------------------|---------------------------|-----------|--------------------------------------------------------|-------------|------------|
| ROUT                                           | E TO:                     | REVIEWED: | PROGRAM/PROJECT TITLE: Traffic Box Wrap Project Art    |             | Ordinance  |
|                                                | Dept. Head