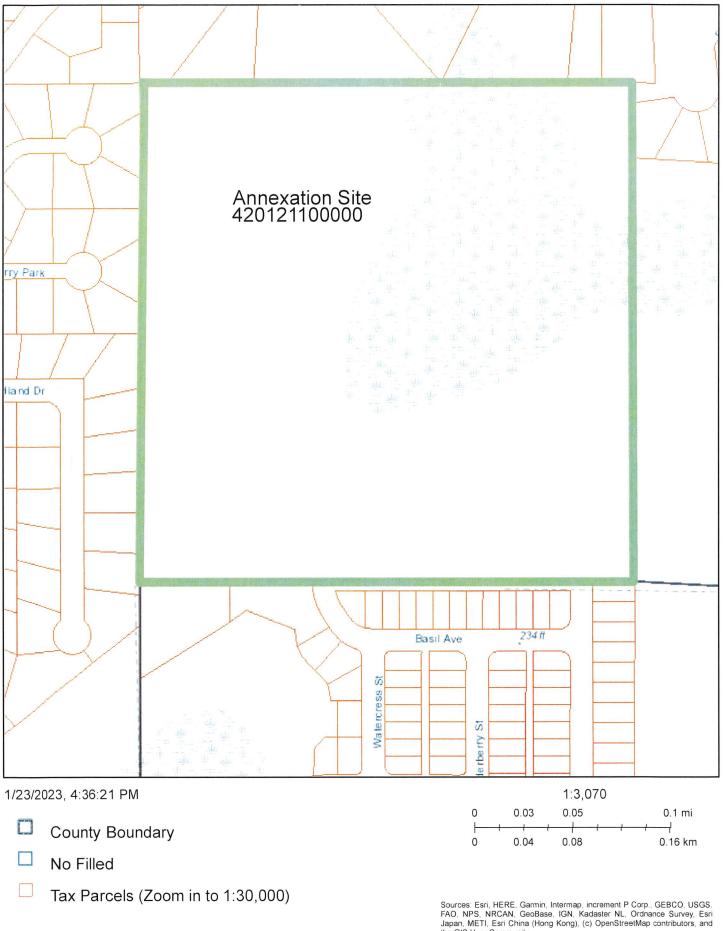

## **F. Action Agenda** (Action/Public Comment Taken)

- 1. Ordinance No. 2002-0423 2023 Supplemental Budget Presented by Finance Director Mike Githens
- 2. Resolution No. 1272-0523 Intent to Vacate 5<sup>th</sup> Street-Grove Street to Cota Street Presented by Public Works Director Jay Harris
- 3. Ordinance No. 2005-0523 Meadows Edge Annexation Presented by Senior Planner Jason Dose
- 4. Ordinance No. 2007-0523 Park Regulations Presented by Recreation Coordinator Jordanne Krumpols