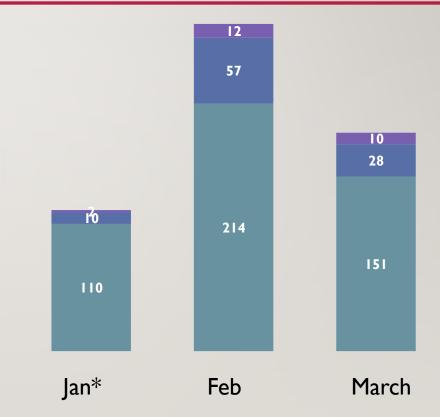

#### D. Presentations

- Mason County Historical Society Museum 1<sup>st</sup> Quarter LTAC Report Presented by Director Liz Arbaugh
- 2. Blue Zones Activate Mason County Presented by Executive Director Julie Knott
- 3. Proclamation National Public Works Week
- 4. Proclamation Provider Appreciation Day