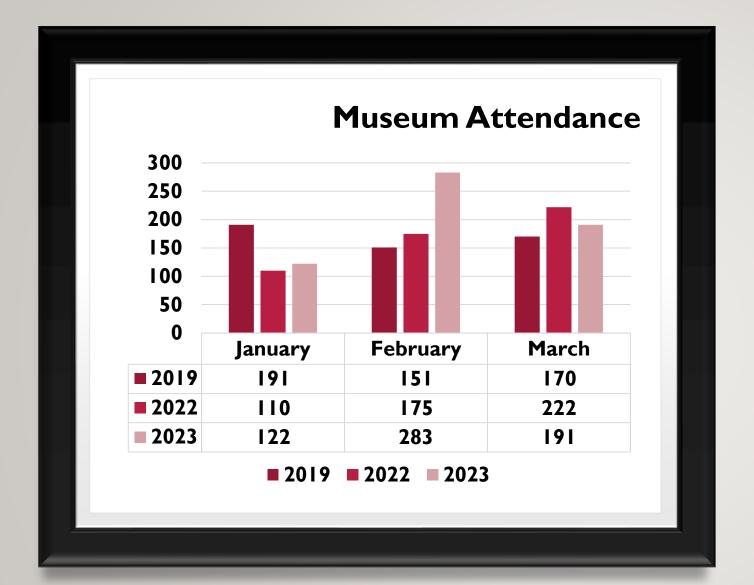

#### D. Presentations

- Mason County Historical Society Museum 1<sup>st</sup> Quarter LTAC Report Presented by Director Liz Arbaugh
- 2. Blue Zones Activate Mason County Presented by Executive Director Julie Knott
- 3. Proclamation National Public Works Week
- 4. Proclamation Provider Appreciation Day