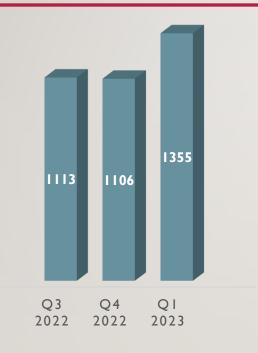

#### D. Presentations

- Mason County Historical Society Museum 1<sup>st</sup> Quarter LTAC Report Presented by Director Liz Arbaugh
- 2. Blue Zones Activate Mason County Presented by Executive Director Julie Knott
- 3. Proclamation National Public Works Week
- 4. Proclamation Provider Appreciation Day