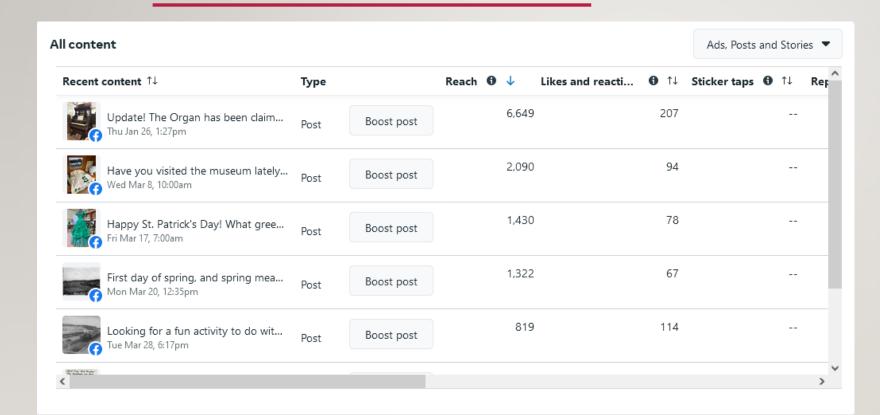

#### D. Presentations

- Mason County Historical Society Museum 1<sup>st</sup> Quarter LTAC Report Presented by Director Liz Arbaugh
- 2. Blue Zones Activate Mason County Presented by Executive Director Julie Knott
- 3. Proclamation National Public Works Week
- 4. Proclamation Provider Appreciation Day