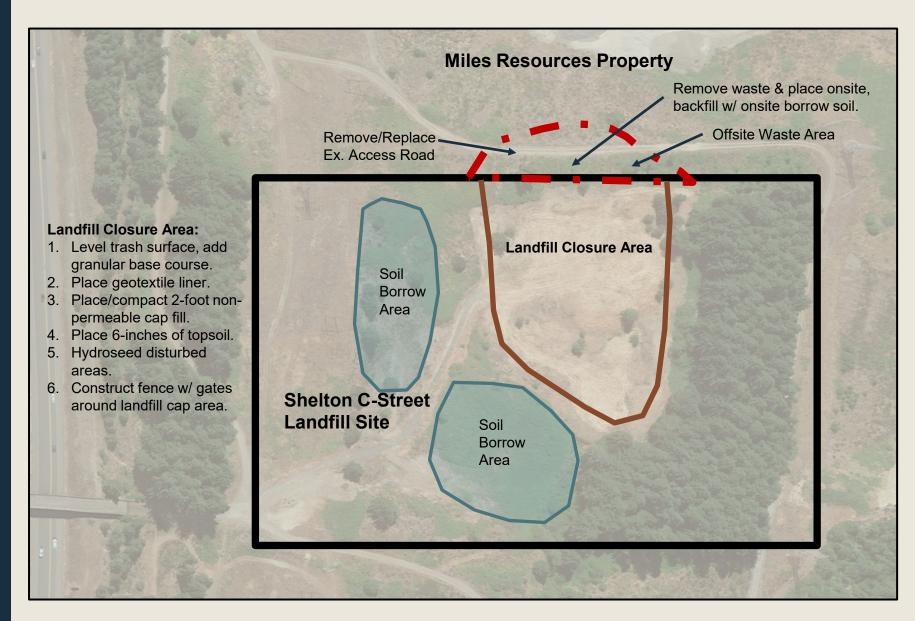

raphics Engineering Designer Sr. CAD CAD Sr. Graphic Designer Graphic Designer Technology Sr. Software Developer Software Developer Technical Editing and Project Coordination                      | \$ 122<br>112<br>176<br>157<br>138<br>128<br>119<br>250<br>219 |
| Technician 2 Technician 1  Design, CAD, and Graphics Engineering Designer Sr. CAD CAD Sr. Graphic Designer Graphic Designer Technology Sr. Software Developer Software Developer Technical Editing and Project Coordination Sr. Technical Editor | \$ 122<br>112<br>176<br>157<br>138<br>128<br>119<br>250<br>219 |

## **OTHER CHARGES**

Mileage Federal Gov't Rate Plus 15% Subcontractors and Project Expenses Cost Plus 15%

# C-STREET LANDFILL CLOSURE PROJECT UPDATE



Site Aerial Photograph, August 2022



May 2, 2023

## PROJECT SCOPE:



# **CONSTRUCTION PHOTOGRAPHS:**









# **CONSTRUCTION PHOTOGRAPHS:**









## **CONSTRUCTION PHOTOGRAPHS:**









# QUESTIONS?



4-20-23 Offsite Waste Layer

## For more information, please contact:

James (Jay) Harris Public Works Director City of Shelton 360-432-5125 jay.harris@sheltonwa.gov



# CITY OF SHELTON COUNCIL BRIEFING REQUEST (Agenda Item F1)

Touch Date: 04/04/2023 Brief Date: 04/18/2023 Action Date: 05/02/2023

Department: City Manager

Presented By: Mark Ziegler

| APPR | OVED FOR COUN    | Action Requested: |                                                            |  |            |
|------|------------------|-------------------|------------------------------------------------------------|--|------------|
| ROUT | E TO:            | REVIEWED:         | PROGR