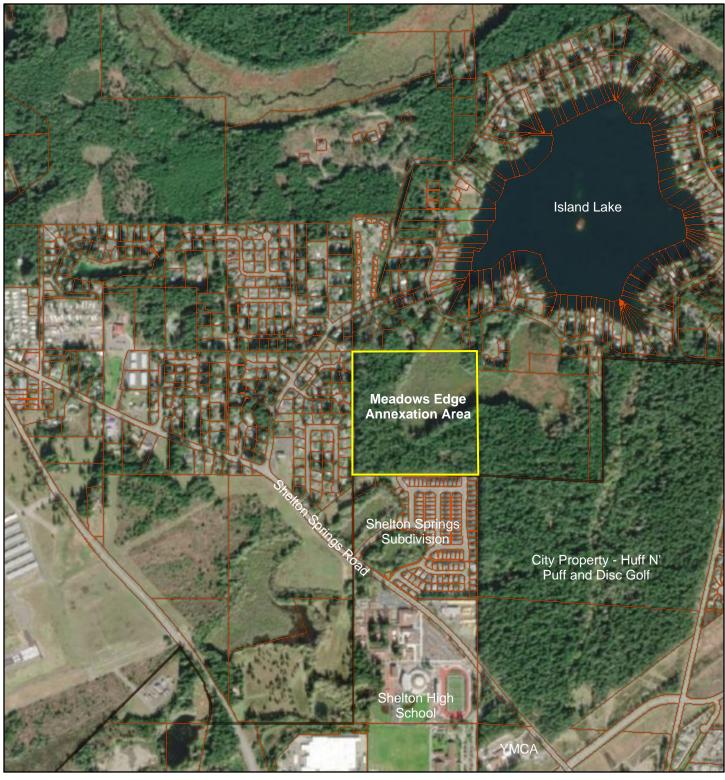

# **F. Action Agenda** (Action/Public Comment Taken)

- 1. Resolution No. 1264-0223 6-Year TIP Presented by Public Works Director Jay Harris
- 2. Resolution No. 1268-0323 Meadows Edge Notice of Intent to Annex Presented by Senior Planner Jason Dose