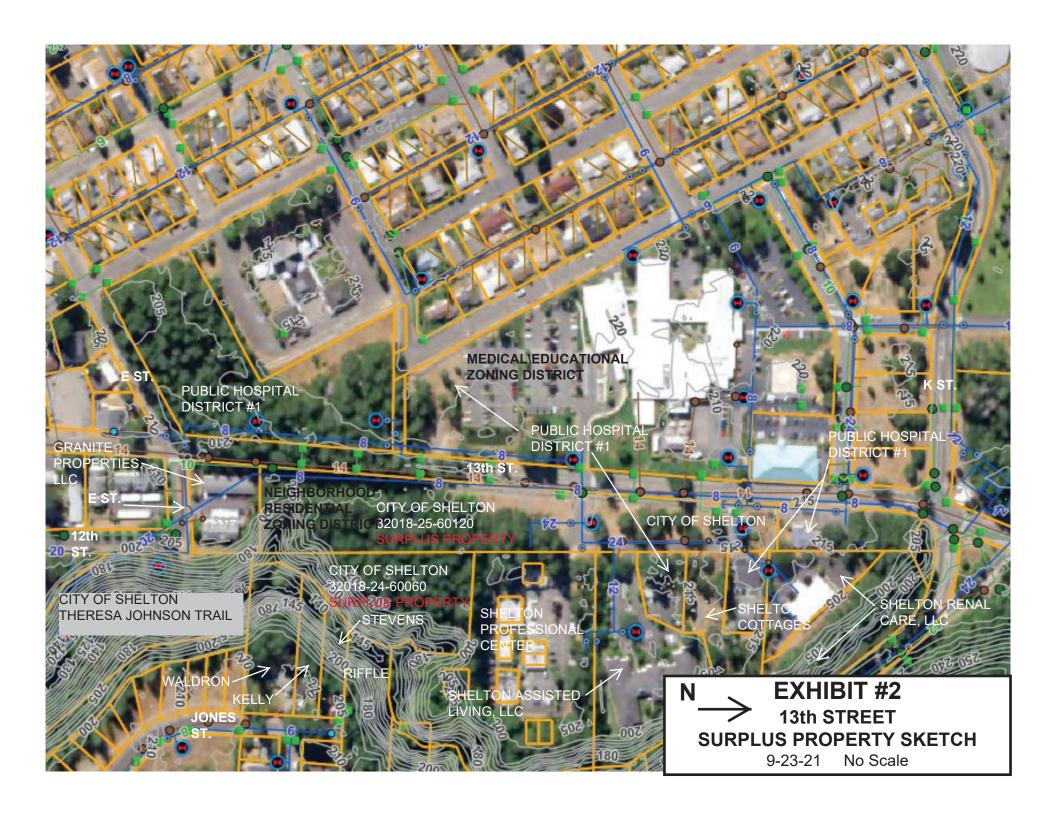

## **E. Business Agenda** (Study/No Action/Public Comment Taken)

- 1. Resolution No. 1269-0323 Andritz Sole Source for Biosolids Dewatering & Drying Equipment Presented by Public Works Director Jay Harris
- 2. Resolution No. 1270-0323 Purchase & Sale Agreement 13<sup>th</sup> Street Presented by Interim City Manager Mark Ziegler