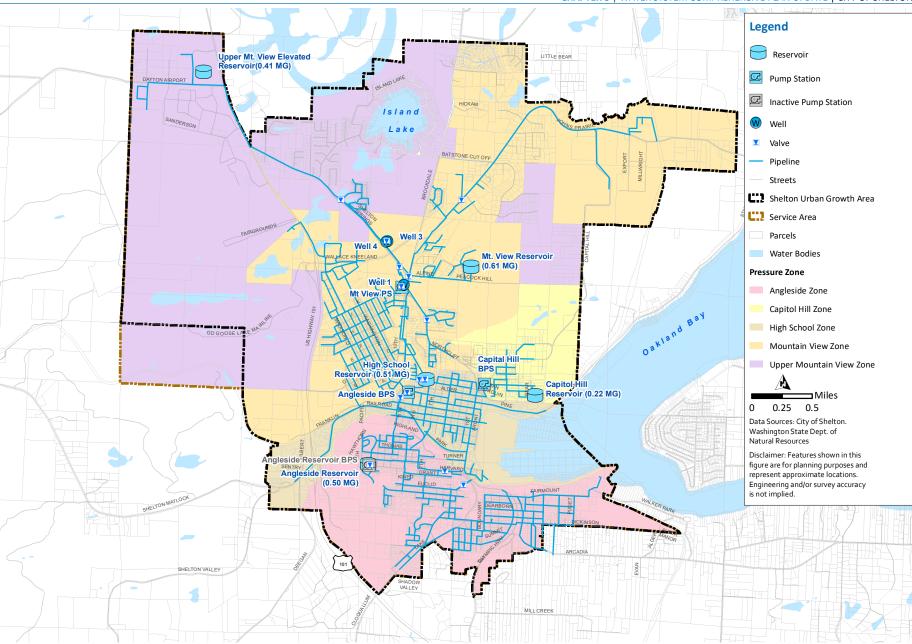

## **F. Action Agenda** (Action/Public Comment Taken)

- 1. Resolution No. 1265-0223 Water Reservoir Storage Options Study Work Order Presented by Public Works Director Jay Harris
- 2. Resolution No. 1267-0323 Dept. of Ecology Nutrient Reduction Grant Acceptance Presented by Public Works Superintendent Brent Armstrong
- 3. City Manager Transition Presented by City Manager Jeff Niten