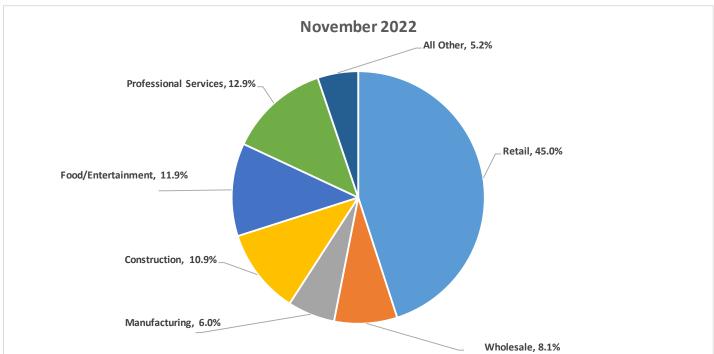

### C. Consent Agenda (Action)

- 1. Vouchers numbered 107878 through 107884 in the total amount of \$141,275.95
- 2. Vouchers numbered APA001834 through APA001868 in the total amount of \$202,551.72
- 3. Vouchers numbered APA001869 through APA001882 in the total amount of \$49,026.21
- 4. Vouchers numbered 107892 through 107950 in the total amount of \$168,247.50
- 5. Voucher number 107951 in the total amount of \$500.00
- 6. Vouchers numbered APA001883 through APA001899 in the total amount of \$76,819.25
- 7. Minutes of Joint Meeting with Mason County Commissioners on November 4, 2022
- 8. November Financial Status Report