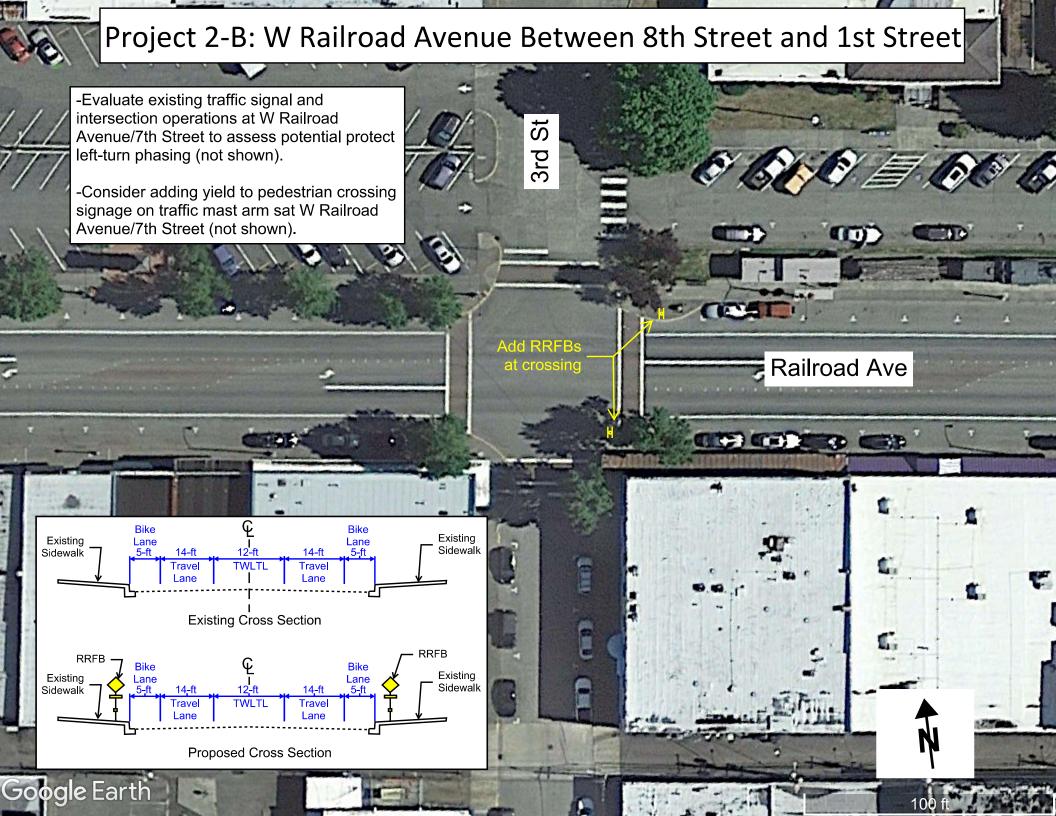

### **F. Action Agenda** (Action/Public Comment Taken)

- Ordinance No. 1994-0922 Park & Open Space Area Requirements for Residential Subdivisions Presented by Parks & Facilities Director Mark Ziegler
- 2. Resolution No. 1254-1222 Local Road Safety Plan Project Approval & Authorization Presented by City Engineer Ken Gill
- 3. Resolution No. 1255-1222 Brockdale Road Resurfacing Improvements Project Award Presented by City Engineer Ken Gill
- 4. Resolution No. 1256-1222 Consultant Contract Amendment No. 1 for Brockdale Road Improvement Project Presented by City Engineer Ken Gill
- 5. Mason County Jail Services Presented by Police Chief Carole Beason
- 6. Resolution No. 1259-1222 Wastewater Fund Property Acquisitions Presented by Public Works Director Jay Harris