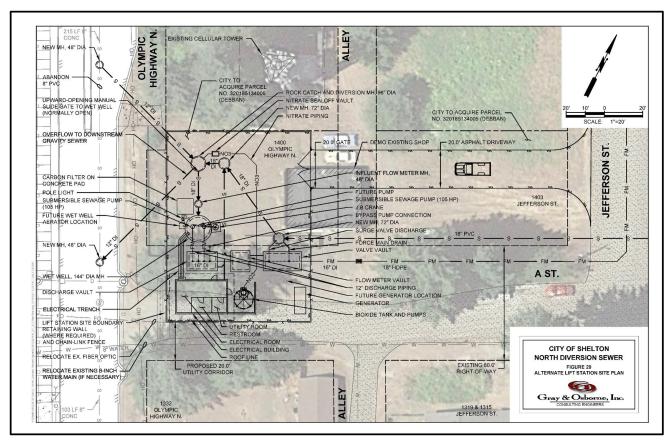

agreement, as shown in Figure 3 below. The lease payments were prepaid to the current property owners and the City will not receive any revenue from the

agreement.

The City Attorney has reviewed the attached purchase and sale agreements, and both have been executed by the property owners. The total purchase price for all parcels is \$405,000, with no earnest money down, closing contingent on a "clean" Phase 1 Environmental report, clear title, and City Council approval of the transaction.

City staff met with Council last February in an Executive Session to discuss the proposed property purchase and after negotiations with the seller the City is prepared to move forward with the real property transaction.



Figure 1: Proposed Property Purchase, Lots 1-9 Block 34 Mountainview Addition



Figure 2: North Diversion Sewer Lift Station Conceptual Plan



**Figure 3:** Cell Tower and Access Easement Lease Agreement Sketch.

## ANALYSIS/OPTIONS/ALTERNATIVES:

Council could choose to not approve the property purchase at this time and an alternate site may be selected from the G&O predesign report and purchased in the future, if available.

Note that the lift station site needs to be situated in the correct location topographically to intercept the majority of gravity sewer flows from the basin, which limits the number of potential properties for the City to purchase.

## **BUDGET/FISCAL INFORMATION:**

The July 5, 2022, supplemental budget approved by Council by Ordinance No. 1989-0522 allocated \$410,000 of wastewater funds for the property purchase.

## STAFF RECOMMENDATION/M