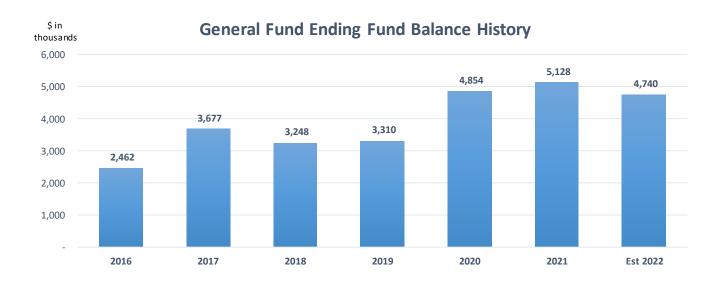

| 4,740,300                       |                                        |                                          |

#### **Summary**

2022 estimated actuals are based on historical data, YTD activity, known adjustments and are not year-end actuals. 2020 and 2021 amounts included in this report are unaudited.

Analysis through November shows an overall positive budget variance of \$1.3 million.

General Fund Reserves are estimated to end the year at \$4.7 million, or 28.8% of 2022 budgeted expenditures.

#### **Revenue Overview**

Revenues are currently estimated to end the year approximately \$313 thousand, or 2.1% higher than budgeted.

#### **Expenditure Overview**

Expenditures are currently estimated to end the year approximately \$980 thousand, or 6.0% lower than budgeted.



#### **General Fund Overview - Revenues**

| Revenue Categories         | 2022<br>Revised<br>Budget | 2022<br>thru<br>November | 2022<br>Est Actual* | Variance<br>Favorable<br>(Unfavorable) | % Variance<br>Favorable<br>(Unfavorable) |
|----------------------------|---------------------------|--------------------------|---------------------|----------------------------------------|------------------------------------------|
| Taxes:                     |                           |                          |                     |                                        |                                          |
| Property                   | 2,535,900                 | 2,533,076                | 2,535,900           | -                                      | 0.0%