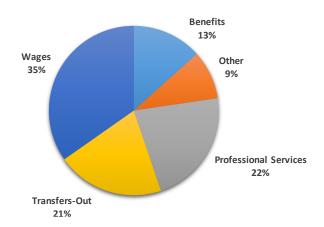

| 4.3%                                     |
| Total Expenditures               | 16,456,074                | 13,116,966               | 15,473,030          | 983,044                                | 6.0%                                     |

<sup>\*2022</sup> estimated actuals are based on historical data, YTD activity, known adjustments and are not year-end actuals.

Variance analysis for expenditures is provided for particular departments which have an estimated actual amount that differs from the budgeted amount by at least 10% and \$75,000.

#### **Variance Notes**

Detention/Corrections: Mason County Jail fees estimated to be below budget.

Parks Dept and Finance Dept below budget due to positions not filled until late in year.

### **2022 Estimated General Fund Expenditures**



## **General Fund Year-to-Year**

|                                                                  | 2020                           | 2021            | 2022 Revised         | 2022                  | 2022       |
|------------------------------------------------------------------|--------------------------------|-----------------|----------------------|-----------------------|------------|
|                                                                  | Actual                         | Actual          | Budget               | thru November         | Est Actual |
| Beginning Fund Balance                                           | 3,295,980                      | 4,853,568       | 4,777,350            | 4,777,350             | 4,777,350  |
| Revenues