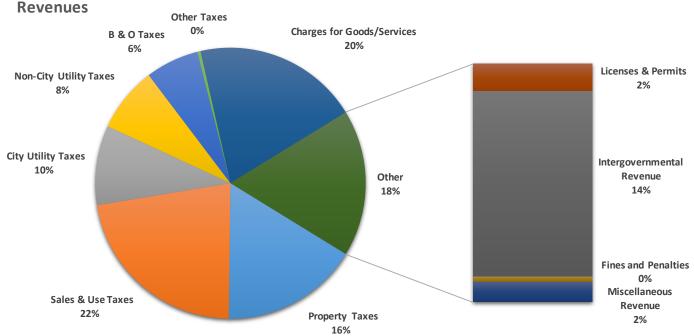

| 105.4%                                   |
| Total Revenues             | 15,123,340                | 14,633,968               | 15,435,980          | 312,640                                | 2.1%                                     |

<sup>\*2022</sup> estimated actuals are based on historical data, YTD activity, known adjustments and are not year-end actuals.

Variance analysis for revenues is provided for particular line items or those in which the estimated actual amount differs from the budgeted amount by at least 10% and \$75,000.

#### **Variance Notes**

City Utility: Estimated to be over budget due to June 2021 solid waste utility tax payment that wasn't received until 2022 Miscellaneous: Over budget due to Police Department donations and AWC insurance refund





### **General Fund Overview - Expenditures**

| Department                       | 2022<br>Revised<br>Budget | 2022<br>thru<br>November | 2022<br>Est Actual* | Variance<br>Favorable<br>(Unfavorable) | % Variance<br>Favorable<br>(Unfavorable) |
|----------------------------------|---------------------------|--------------------------|---------------------|----------------------------------------|------------------------------------------|
| Administrative Services          | ·                         | ·                        | ·                   |                                        |                                          |
| Human Resources                  | 326,340                   | 296,644                  | 329,960             | (3,620)                                | -1.