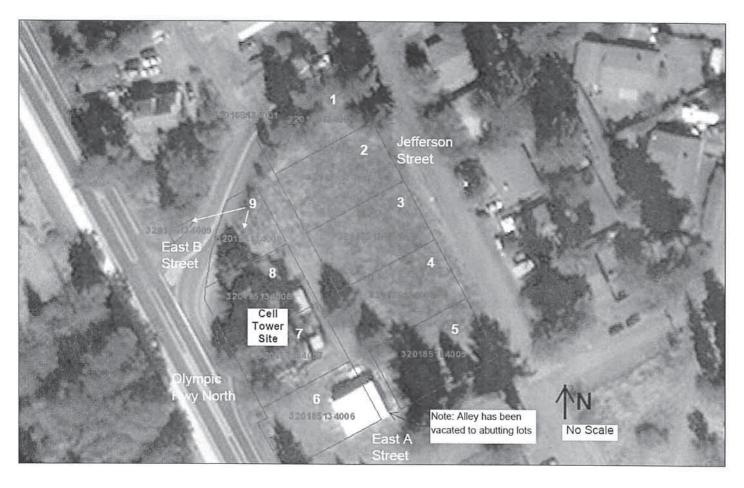

nty Parcel #320185134003.

## Parcel #4:

Lot 4, Block 34, Mountain View Addition, City of Shelton, Mason County, Washington. Mason County Parcel #320185134004.

#### Parcel #5:

Lot 5, Block 34, Mountain View Addition, City of Shelton, Mason County, Washington. Mason County Parcel #320185134005.

## Parcel #7:

Lot 7, Block 34, Mountain View Addition, City of Shelton, Mason County, Washington. Mason County Parcel #320185134007.

#### Parcel #8:

Lot 8, Block 34, Mountain View Addition, City of Shelton, Mason County, Washington. Mason County Parcel #320185134008.

#### Parcel #9:

Lot 9, Block 34, Mountain View Addition, City of Shelton, Mason County, Washington, excepting the right-of-way of East B Street.

Mason County Parcel #320185134009

## EXHIBIT A PROPERY LEGAL DESCRIPTION SKETCH



## **EXHIBIT B**

#### SELLER ENVIRONMENTAL DISCLOSURES

## NOTICE TO BUYER:

THE FOLLOWING DISCLOSURES ARE MADE BY SELLER ABOUT THE CONDITION OF THE PROPERTY LEGALLY DESCRIBED IN EXHIBIT A, ATTACHED HERETO, SITUATE IN THE COUNTY OF PIERCE, STATE OF WASHINGTON.

SELLER MAKES THE FOLLOWING DISCLOSURES OF EXISTING MATERIAL FACTS OR MATERIAL DEFECTS TO BUYER BASED ON SELLER'S ACTUAL KNOWLEDGE OF THE PROPERTY AT THE TIME SELLER COMPLETES THIS DISCLOSURE STATEMENT. UNLESS YOU AND SELLER OTHERWISE AGREE IN WRITING, YOU HAVE THREE BUSINESS DAYS FROM THE DAY SELLER OR SELLER'S AGENT DELIVERS THIS DISCLOSURE STATEMENT TO YOU TO RESCIND THE AGREEMENT BY DELIVERING A SEPARATELY SIGNED WRITTEN STATEMENT OF RESCISSION TO SELLER'S AGENT. IF THE SELLER DOES NOT GIVE YOU A COMPLETED DISCLOSURE STATEMENT