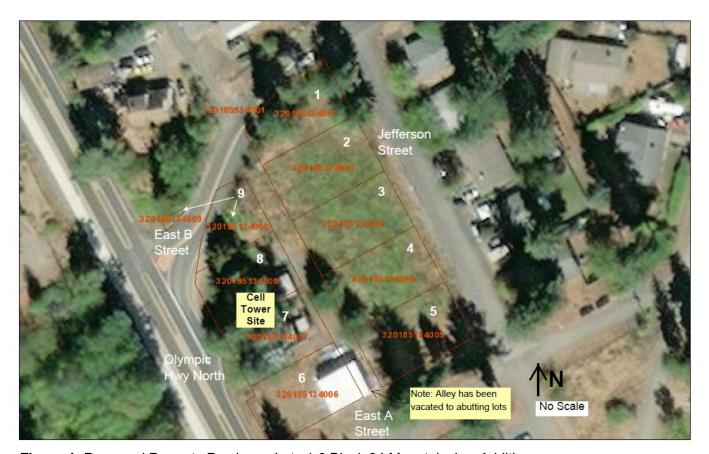

ucture Holding Company, LLC. The City will be the successor of the easement lease agreement, as shown in Figure 3 below. The lease payments were prepaid to the current property owners and the City will not receive any revenue from the

agreement.

The City Attorney has reviewed the attached purchase and sale agreements, and both have been executed by the property owners. The total purchase price for all parcels is \$405,000, with no earnest money down, closing contingent on a "clean" Phase 1 Environmental report, clear title, and City Council approval of the transaction.

City staff met with Council last February in an Executive Session to discuss the proposed property purchase and after negotiations with the seller the City is prepared to move forward with the real property transaction.



Figure 1: Proposed Property Purchase, Lots 1-9 Block 34 Mountainview Addition



Figure 2: North Diversion Sewer Lift Station Conceptual Plan



**Figure 3:** Cell Tower and Access Easement Lease Agreement Sketch.

## ANALYSIS/OPTIONS/ALTERNATIVES:

Council could choose to not approve the property purchase at this time and an alternate site may be selected from the G&O predesign report and purchased in the future, if available.

Note that the lift station site needs to be situated in the correct location topographically to intercept the majority of gravity sewer flows from the basin, which limits the number of potential properties for the City to purchase.

## **BUDGET/FISCAL INFORMATION:**

The July 5, 2022, supplemental budget approved by Council by Ordinance No. 1989-0522 allocated \$