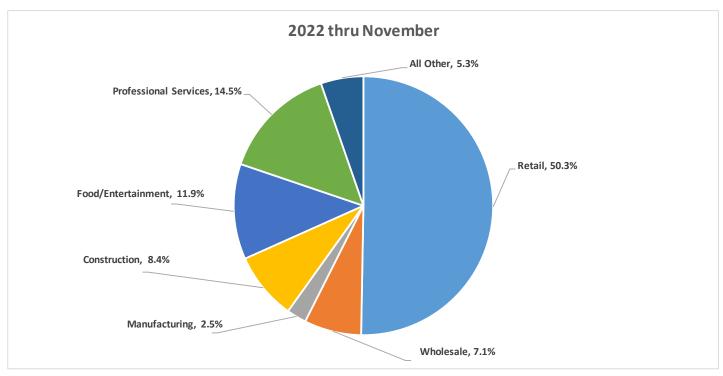

### C. Consent Agenda (Action)

- 1. Vouchers numbered 107878 through 107884 in the total amount of \$141,275.95
- 2. Vouchers numbered APA001834 through APA001868 in the total amount of \$202,551.72
- 3. Vouchers numbered APA001869 through APA001882 in the total amount of \$49,026.21
- 4. Vouchers numbered 107892 through 107950 in the total amount of \$168,247.50
- 5. Voucher number 107951 in the total amount of \$500.00
- 6. Vouchers numbered APA001883 through APA001899 in the total amount of \$76,819.25
- 7. Minutes of Joint Meeting with Mason County Commissioners on November 4, 2022
- 8. November Financial Status Report