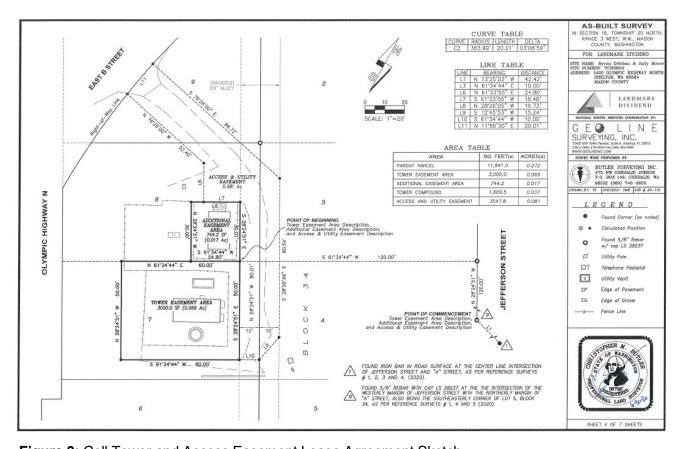

prepaid to the current property owners and the City will not receive any revenue from the

agreement.

The City Attorney has reviewed the attached purchase and sale agreements, and both have been executed by the property owners. The total purchase price for all parcels is \$405,000, with no earnest money down, closing contingent on a "clean" Phase 1 Environmental report, clear title, and City Council approval of the transaction.

City staff met with Council last February in an Executive Session to discuss the proposed property purchase and after negotiations with the seller the City is prepared to move forward with the real property transaction.



Figure 1: Proposed Property Purchase, Lots 1-9 Block 34 Mountainview Addition



Figure 2: North Diversion Sewer Lift Station Conceptual Plan



**Figure 3:** Cell Tower and Access Easement Lease Agreement Sketch.

## ANALYSIS/OPTIONS/ALTERNATIVES:

Council could choose to not approve the property purchase at this time and an alternate site may be selected from the G&O predesign report and purchased in the future, if available.

Note that the lift station site needs to be situated in the correct location topographically to intercept the majority of gravity sewer flows from the basin, which limits the number of potential properties for the City to purchase.

## **BUDGET/FISCAL INFORMATION:**

The July 5, 2022, supplemental budget approved by Council by Ordinance No. 1989-0522 allocated \$410,000 of wastewater funds for the property purchase.

## STAFF RECOMMENDATION/MOTION:

Staff recommends: "I move to approve Resolution No. 1259