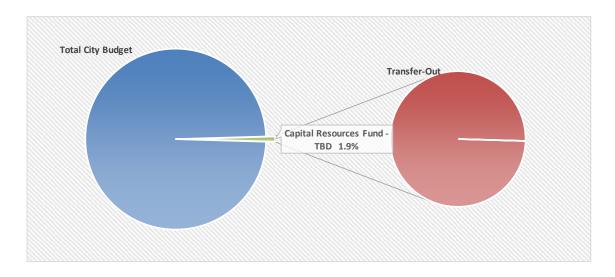

|  |  |  |
|--------------------|----------------|----------------|---------------------|--------------------|----------------------|---------------------|--|--|--|
|                    | 2021<br>Actual | 2022<br>Budget | 2022 YE<br>Estimate | Proposed<br>Budget | \$ Change<br>23 - 22 | % Change<br>23 - 22 |  |  |  |
|                    | Actual         | Duugei         | Loumate             | Duuget             | ZJ - ZZ              | 25 - 22             |  |  |  |
| Transfer-Out       | 14,026         | 385,390        | 385,390             | 779,500            | 394,110              | 102.3%              |  |  |  |
| Total Expenditures | 14,026         | 385,390        | 385,390             | 779,500            | 394,110              | 102.3%              |  |  |  |



### FUND SUMMARY

The Capital Resources Fund was approved by the City Council on December 17, 2019 as a new Special Revenue Fund to be used to account for and accumulate financial resources. On December 7, 2021, the City Council approved four new Capital Resource Funds for accounting for Special Revenues. In the interest of transparency and clarity, these funds will be used for Real Estate Excise Tax 1 (REET 1), Real Estate Excise Tax 2 (REET2), Transportation Benefit District (TBD) and Traffic Impact Fees (TIF) which will clearly show beginning and ending fund balances as well as budgeted transfers to authorized uses. The cash will remain in these funds until it is allocated by the City Council, through Ordinance, for use on qualifying projects.

## **BUDGET HIGHLIGHTS**

The 2023 Propo