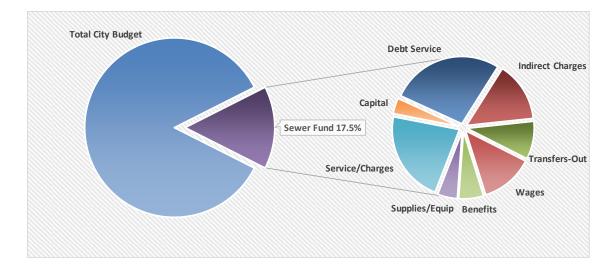

768,390   | 894,949   | 106,849   | 13.6%    |
| Benefits           | 289,562   | 369,070   | 389,020   | 420,796   | 51,726    | 14.0%    |
| Supplies/Equip     | 287,582   | 324,630   | 324,630   | 335,860   | 11,230    | 3.5%     |
| Service/Charges    | 1,413,200 | 1,355,000 | 1,333,452 | 1,557,980 | 202,980   | 15.0%    |
| Capital            | 263,585   | -         | 7,402     | 265,000   | 265,000   |          |
| Debt Service       | 1,952,638 | 2,305,290 | 2,305,290 | 1,910,351 | (394,939) | -17.1%   |
| Indirect Charges   | 810,292   | 1,154,130 | 1,154,130 | 1,009,001 | (145,129) | -12.6%   |
| Transfers-Out      | 1,843,170 | 153,928   | 153,928   | 642,000   | 488,072   | 317.1%   |
| Total Expenditures | 7,526,061 | 6,450,148 | 6,436,242 | 7,035,937 | 585,789   | 9.1%     |



|                                          | 2020<br>Actual | 2021<br>Actual | 2022<br>Budget | 2023<br>Proposed |
|------------------------------------------|----------------|----------------|----------------|------------------|
| Superintendent - Sewer/Storm             | 0.50           | 0.50           | 0.50           | 0.50             |
| Field Supervisor - Sewer/Storm           | 0.50           | 0.50           | 0.50           | 1.50             |
| Assistant Field Supervisor - Sewer/Storm | -              | -              | -              | 1.50             |
| Waste Water Treatment Plant Tech III     | 1.00           | 1.00           | 1.00           | 2.00             |
| Waste Water Treatment Plant Tech II      | 1.00           | 1.00           | 1.00           |