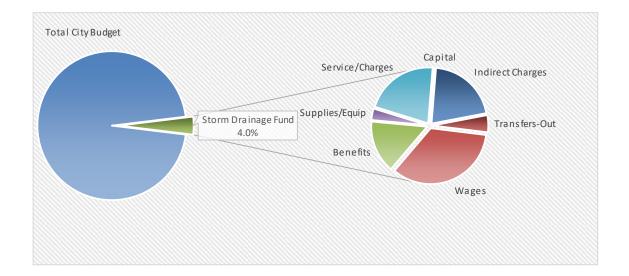

| Budget    | Estimate  | Budget    | 23 - 22   | 23 - 22  |
| Wages              | 256,160 | 491,780   | 491,780   | 556,387   | 64,607    | 13.1%    |
| Benefits           | 114,570 | 217,980   | 200,800   | 246,815   | 28,835    | 13.2%    |
| Supplies/Equip     | 19,193  | 51,340    | 40,136    | 53,900    | 2,560     | 5.0%     |
| Service/Charges    | 199,831 | 274,960   | 297,122   | 348,900   | 73,940    | 26.9%    |
| Capital            | -       | -         | -         | -         | -         |          |
| Indirect Charges   | 301,368 | 350,740   | 353,363   | 335,958   | (14,782)  | -4.2%    |
| Transfers-Out      | 35,000  | 95,035    | 188,000   | 80,000    | (15,035)  | -15.8%   |
| Total Expenditures | 926,122 | 1,481,835 | 1,571,201 | 1,621,960 | 140,125   | 9.5%     |



# STAFFING

|                                          | 2020<br>Actual | 2021<br>Actual | 2022<br>Budget | 2023<br>Proposed |
|------------------------------------------|----------------|----------------|----------------|------------------|
| Superintendent - Sewer/Storm             | 0.50           | 0.50           | 0.50           | 0.50             |
| City Engineer                            | 0.50           | 0.50           | -              | -                |
| Field Supervisor - Sewer/Storm           | 0.50           | 0.50           | 0.50           | 0.50             |
| Assistant Field Supervisor - Sewer/Storm | -              | -              | -              | 0.50             |
| GIS & Asset Management Technician        | -              | -              | -              |