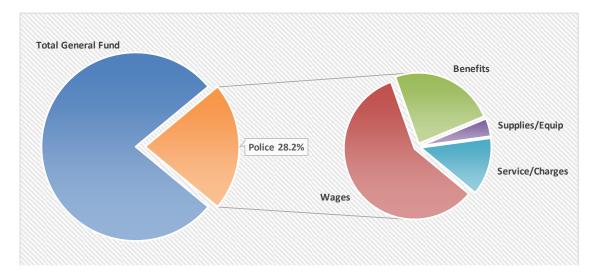

| 2021      | 2022      | 2022 YE   | 2023<br>Proposed | \$ Change | % Change |
|--------------------|-----------|-----------|-----------|------------------|-----------|----------|
|                    | Actual    | Budget    | Estimate  | Budget           | 23 - 22   | 23 - 22  |
| Wages              | 2,090,978 | 2,321,180 | 2,249,730 | 2,482,802        | 161,622   | 7.0%     |
| Benefits           | 800,932   | 933,510   | 806,630   | 1,021,839        | 88,329    | 9.5%     |
| Supplies/Equip     | 141,316   | 145,720   | 174,850   | 174,054          | 28,334    | 19.4%    |
| Service/Charges    | 449,315   | 521,254   | 465,510   | 557,810          | 36,556    | 7.0%     |
| Total Expenditures | 3,482,542 | 3,921,664 | 3,696,720 | 4,236,506        | 314,842   | 8.0%     |



# STAFFING

|                                          | 2020<br>Actual | 2021<br>Actual | 2022<br>Budget | 2023<br>Proposed |
|------------------------------------------|----------------|----------------|----------------|------------------|
| Police Chief                             | 1.00           | 1.00           | 1.00           | 1.00             |
| Police Captain                           | -              | -              | -              | 1.00             |
| Sergeant - Detective                     | 1.00           | 1.00           | 1.00           | 1.00             |
| Sergeant - Patrol                        | 2.00           | 2.00           | 2.00           | 4.00             |
| Detective                                | 1.00           | 1.00           | 1.00           |