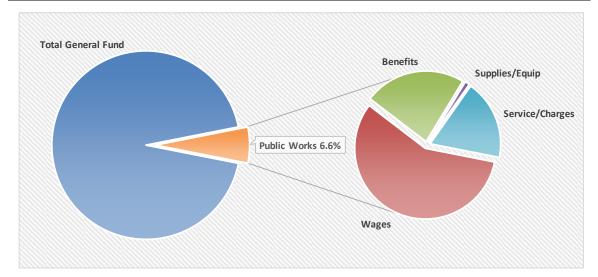

----------|---------------------|
| Wages              | 344,662        | 530,210        | 530,210             | 567,028                    | 36,818               | 6.9%                |
| Benefits           | 147,420        | 216,190        | 197,667             | 230,759                    | 14,569               | 6.7%                |
| Supplies/Equip     | 8,589          | 15,020         | 10,941              | 10,580                     | (4,440)              | -29.6%              |
| Service/Charges    | 199,260        | 174,908        | 183,170             | 181,532                    | 6,624                | 3.8%                |
| Total Expenditures | 699,932        | 936,328        | 921,988             | 989,899                    | 53,571               | 5.7%                |



### STAFFING

|                             | 2020<br>Actual | 2021<br>Actual | 2022<br>Budget | 2023<br>Proposed |
|-----------------------------|----------------|----------------|----------------|------------------|
| Public Works Director       | 1.00           | 1.00           | 1.00           | 1.00             |
| City Engineer               | 0.50           | 0.50           | 1.00           | 1.00             |
| Sr Associate Civil Engineer | 1.00           | 1.00           | 0.00           | 0.00             |
| Associate Civil Engineer    | -              | -              | -              | -                |
| Senior Engineer             | -              | -              | 1.00           | 1.00             |
| Senior Inspector            |                |                | 1.00