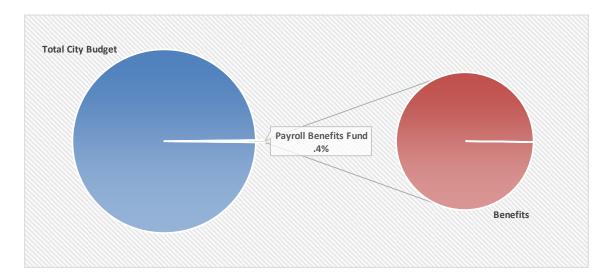

| 18,000  | -       |          |        |

# EXPENDITURES BY CATEGORY

|                    |                |                |                     | 2023               |                      |                     |
|--------------------|----------------|----------------|---------------------|--------------------|----------------------|---------------------|
|                    | 2021<br>Actual | 2022<br>Budget | 2022 YE<br>Estimate | Proposed<br>Budget | \$ Change<br>23 - 22 | % Change<br>23 - 22 |
| Benefits           | 51,439         | 201,000        | 64,100              | 160,350            | (40,650)             | -20.2%              |
| Total Expenditures | 51,439         | 201,000        | 64,100              | 160,350            | (40,650)             | -20.2%              |



# **MISSION STATEMENT**

To provide skilled maintenance and repair services for vehicles and equipment for other City departments.

# DEPARTMENT SUMMARY

The Equipment Maintenance & Rental Fund is an internal service fund for the City which accounts for maintenance of most of the City vehicles and equipment. This department provides for the maintenance and repair of 26 vehicles in the City Administration, Community Development, Parks, Building, and Public Works Departments, 36 emergency generators, water trucks, street sweepers, backhoes, loaders, roadway graders, dump trucks, vactor trucks, a TV truck, crane trucks, crew/service trucks, and 12 pieces of small equipment. The major source of revenue is user fees charged to other City departments for work provided to departments vehicles.