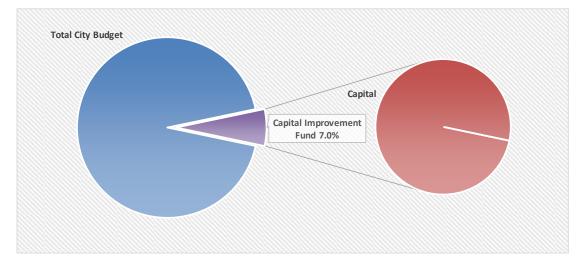

--|-----------|-----------|-----------|-----------|----------|
|                  | 2021      | 2022      | 2022 YE   | Proposed  | \$ Change | % Change |
|                  | Actual    | Budget    | Estimate  | Budget    | 23 - 22   | 23 - 22  |
| Supplies/Equip   | -         | -         | -         | -         | -         |          |
| Service/Charges  | 132,163   | 30,000    | 254,839   | -         | (30,000)  | -100.0%  |
| Capital          | 534,856   | 3,106,353 | 2,782,989 | 2,824,585 | (281,768) | -9.1%    |
| Transfer Out     | 862,456   | -         | -         | -         | -         |          |
| Indirect Charges | 2,109     | -         | 25,433    | -         | -         |          |
| Grand Total      | 1,531,585 | 3,136,353 | 3,063,261 | 2,824,585 | (311,768) | -9.9%    |



## **MISSION STATEMENT**

To provide high quality water services to the residents of the City of Shelton.

## DEPARTMENT SUMMARY

The Water Utility Fund is used to operate, maintain, and improve the water distribution system to provide for the delivery of safe, high-quality water for all City water users. The Water Department maintains and services three wells, four booster pump stations, and five City reservoirs that store a total of 2,227,000 gallons of high-quality drinking water. The Department also operates and maintains the potable (safe drinking water) and non-potable (not of drinking quality but safe for other uses) water distribution system. This system is comprised of 316,133 linear feet of potable mainline piping, 4,815 linear feet of non-potable mainline piping, 956 valves, 5