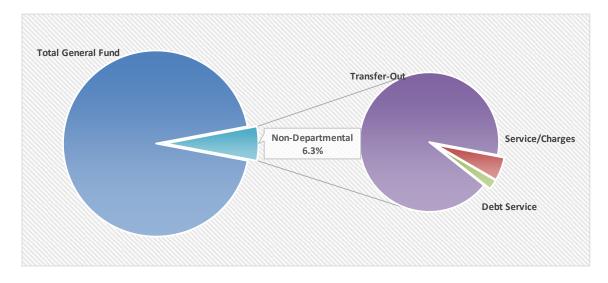

imate | Proposed<br>Budget | \$ Change<br>23 - 22 | % Change<br>23 - 22 |
| Service/Charges    | 8,296          | 41,000         | 51,540              | 51,050             | 10,050               | 24.5%               |
| Capital            | 90,921         | -              | -                   | -                  | -                    |                     |
| Debt Service       | 21,680         | 21,500         | 21,500              | 21,494             | (6)                  | 0.0%                |
| Transfer-Out       | 4,131,629      | 3,397,793      | 3,229,720           | 872,022            | (2,525,771)          | -74.3%              |
| Total Expenditures | 4,252,526      | 3,460,293      | 3,302,760           | 944,566            | (2,515,727)          | -72.7%              |



### **MISSION STATEMENT**

The Mission of the Shelton Police Department (SPD) is to provide excellent service and protection through leadership and partnership with the community. All decisions reflect this Mission and coincide with our core values of Loyalty, Dedication, Respect, Service, Honor, Integrity, and Personal Courage.

### DEPARTMENT SUMMARY

SPD is comprised of Administration, Patrol, Detectives, School Resource Officers, Records/Evidence, Animal Control/Code Enforcement and Volunteers. Police officers in the 21<sup>st</sup> century wear many different hats that their professional predecessors didn't. With more legal mandates and responsibilities, also come un-funded training requirements. In 2022, SPD will continue its endeavor to have the most professional, well educated, a