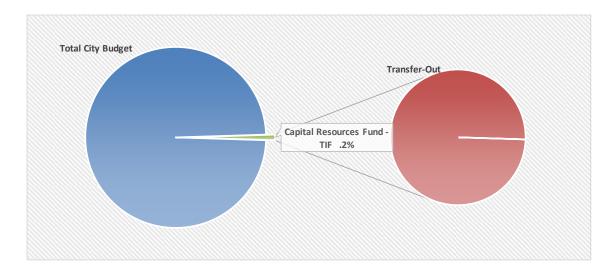

0) | (370,600) | (20,000) |           |  |

|                    | 2023           |                |                     |                    |                      |                     |  |  |
|--------------------|----------------|----------------|---------------------|--------------------|----------------------|---------------------|--|--|
|                    | 2021<br>Actual | 2022<br>Budget | 2022 YE<br>Estimate | Proposed<br>Budget | \$ Change<br>23 - 22 | % Change<br>23 - 22 |  |  |
| Transfer-Out       | -              | 414,100        | 414,100             | 100,000            | (314,100)            |                     |  |  |
| Total Expenditures | -              | 414,100        | 414,100             | 100,000            | (314,100)            |                     |  |  |



### FUND SUMMARY

The Capital Resources Fund was approved by the City Council on December 17, 2019 as a new Special Revenue Fund to be used to account for and accumulate financial resources. On December 7, 2021, the City Council approved four new Capital Resource Funds for accounting for Special Revenues. In the interest of transparency and clarity, these funds will be used for Real Estate Excise Tax 1 (REET 1), Real Estate Excise Tax 2 (REET2), Transportation Benefit District (TBD) and Traffic Impact Fees (TIF) which will clearly show beginning and ending fund balances as well as budgeted transfers to authorized uses. All the remaining types of Capital Resources will be maintained as Capital Resources – General Resources. The cash will remain in these funds until it is allocated by the