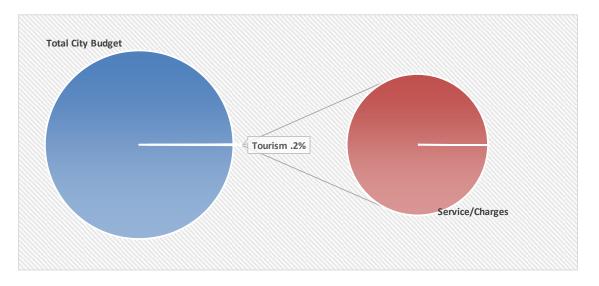

Fund Balance | (3,786) | (17,658) | (13,219) | (19,900) |       |      |

|                    |                |                |                     | 2023               |                      |                     |
|--------------------|----------------|----------------|---------------------|--------------------|----------------------|---------------------|
|                    | 2021<br>Actual | 2022<br>Budget | 2022 YE<br>Estimate | Proposed<br>Budget | \$ Change<br>23 - 22 | % Change<br>23 - 22 |
| Service/Charges    | 60,303         | 65,758         | 65,758              | 68,000             | 2,242                | 3.4%                |
| Total Expenditures | 60,303         | 65,758         | 65,758              | 68,000             | 2,242                | 3.4%                |



## DEPARTMENT SUMMARY

The Bond Fund is used to account for the accumulation of resources to be used for the retirement of City general long-term debt. The appropriation authorized for these funds are determined by the debt payment schedules approved by the City Council (or City Commission) as part of debt issuance and cannot legally be altered by legislative action.

# **BUDGET HIGHLIGHTS**

The 2023 Proposed budget reflects an increase of \$6,600 from 2022. The Bond Fund is utilized for paying the portion of the 2020 Refunding Bond which replaced the 2011A and 2011B LTGO Fire Station Bonds

#### BOND FUND SUMMARY

|                        | 2021<br>Actual | 2022<br>Budget | 2022 YE<br>Estimate | 2023<br>Proposed<br>Budget | \$ Change<br>23 - 22 | % Change<br>23 - 22 |
|----------------