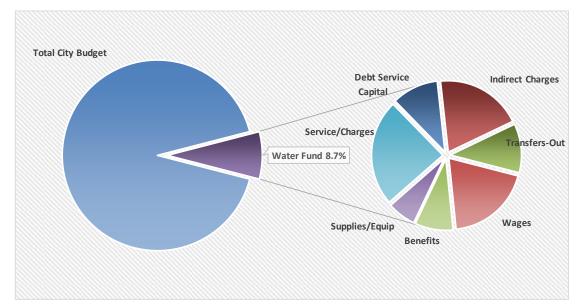

560,000   | 680,274   | 89,184    | 15.1%    |
| Benefits           | 196,901   | 259,560   | 252,810   | 303,838   | 44,278    | 17.1%    |
| Supplies/Equip     | 155,871   | 188,830   | 170,200   | 228,250   | 39,420    | 20.9%    |
| Service/Charges    | 598,966   | 538,830   | 586,860   | 847,370   | 308,540   | 57.3%    |
| Capital            | 27,635    | -         | 4,447     | -         | -         |          |
| Debt Service       | 373,226   | 387,840   | 387,840   | 371,367   | (16,473)  | -4.2%    |
| Indirect Charges   | 662,564   | 680,960   | 681,888   | 689,308   | 8,348     | 1.2%     |
| Transfers-Out      | 1,371,567 | 172,844   | 172,844   | 390,000   | 217,156   | 125.6%   |
| Total Expenditures | 3,843,866 | 2,819,954 | 2,816,889 | 3,510,407 | 690,453   | 24.5%    |



### STAFFING

|                                      | 2020<br>Actual | 2021<br>Actual | 2022<br>Budget | 2023<br>Proposed |
|--------------------------------------|----------------|----------------|----------------|------------------|
| Superintendent - Streets/Water/EM&R  | 0.40           | 0.40           | 0.40           | 0.40             |
| Field Supervisor - Water             | 1.00           | 1.00           | 1.00           | 1.00             |
| Assistant Field Supervisor - Water   | 1.00           | 1.00           | 1.00           | 1.00             |
| Water Quality Specialist             | 1.00           | 1.00           | 1.00           | 1.00             |
| Water Quality Specialist in Training | 1.00           | 1.00           | 1.00           | 1.00             |
| Heavy