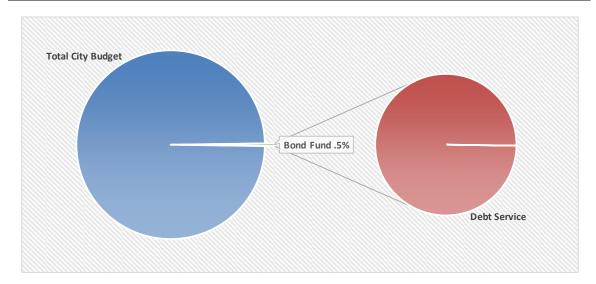

in Fund Balance | 198     | -       | 105     | -       |       |      |

|                    |                |                |                     | 2023               |                      |                     |
|--------------------|----------------|----------------|---------------------|--------------------|----------------------|---------------------|
|                    | 2021<br>Actual | 2022<br>Budget | 2022 YE<br>Estimate | Proposed<br>Budget | \$ Change<br>23 - 22 | % Change<br>23 - 22 |
| Debt Service       | 179,036        | 177,300        | 177,300             | 183,900            | 6,600                | 3.7%                |
| Total Expenditures | 179,036        | 177,300        | 177,300             | 183,900            | 6,600                | 3.7%                |



### DEPARTMENT SUMMARY

The Capital Improvement Fund is where the City accounts for the resources and expenditures related to all City Capital Projects that are not accounted for in City Proprietary Funds. The City uses this fund to track revenue and expenses at the project level to ensure that the City has financial resources to cover the cost of each project and to ensure that total project expenses do not exceed budget authority. Potential funding includes state and federal grants, Real Estate Excise Tax (REET), Traffic Impact Fees (TIF), Transportation Benefit District (TBD) tax monies, Shelton Metropolitan Parks District (SMPD), debt financing, as well as transfers into this fund.

In all cases, the City considers restricted monies to have been spent first when expenditures are incu