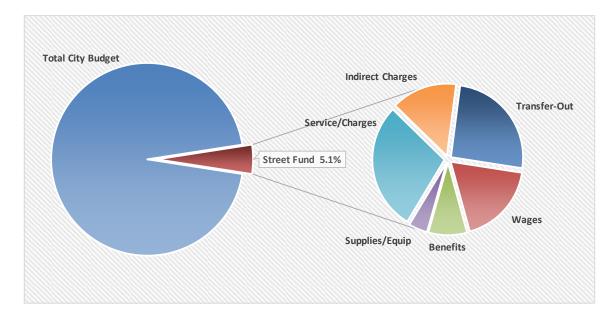

Estimate  | Budget    | 23 - 22   | 23 - 22  |
| Wages              | 328,340   | 336,610   | 362,632   | 378,475   | 41,865    | 12.4%    |
| Benefits           | 153,286   | 159,370   | 165,022   | 178,960   | 19,590    | 12.3%    |
| Supplies/Equip     | 49,934    | 83,280    | 64,338    | 87,470    | 4,190     | 5.0%     |
| Service/Charges    | 511,664   | 637,310   | 623,993   | 592,870   | (44,440)  | -7.0%    |
| Capital            | -         | -         | -         | -         | -         |          |
| Indirect Charges   | 279,950   | 279,640   | 279,640   | 305,541   | 25,901    | 9.3%     |
| Transfer-Out       | 1,584,133 | 500,000   | 500,000   | 525,000   | 25,000    | 5.0%     |
| Total Expenditures | 2,907,307 | 1,996,210 | 1,995,625 | 2,068,316 | 72,106    | 3.6%     |



### STAFFING

|                                      | 2020<br>Actual | 2021<br>Actual | 2022<br>Budget | 2023<br>Proposed |
|--------------------------------------|----------------|----------------|----------------|------------------|
| Superintendent - Streets/Water/EM&R  | 0.40           | 0.40           | 0.40           | 0.40             |
| Field Supervisor - Streets           | 1.00           | 1.00           | 1.00           | 1.00             |
| Assistant Field Supervisor - Streets | -              | -              | -              | 1.00             |
| Heavy Equipment Operator             | -              | -              | -              | 1.00             |
| Sr. Heavy Equipment Operator         | -              | -              | -              | 0.25             |
| Opera