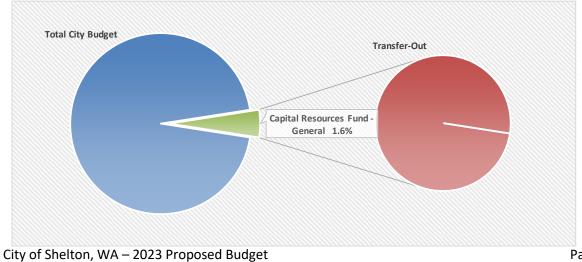

|           |           |           |           |             |        |
| Change in Fund Balance | 490,923   | (739,940) | (737,440) | (654,000) |             |        |

|                    |           | 2023      |           |          |             |          |  |  |  |
|--------------------|-----------|-----------|-----------|----------|-------------|----------|--|--|--|
|                    | 2021      | 2022      | 2022 YE   | Proposed | \$ Change   | % Change |  |  |  |
|                    | Actual    | Budget    | Estimate  | Budget   | 23 - 22     | 23 - 22  |  |  |  |
| Transfer-Out       | 1,672,193 | 2,674,330 | 2,674,330 | 654,000  | (2,020,330) | -75.5%   |  |  |  |
| Total Expenditures | 1,672,193 | 2,674,330 | 2,674,330 | 654,000  | (2,020,330) | -75.5%   |  |  |  |



## DEPARTMENT SUMMARY

The Tourism Fund is used to account for the 4.2% tax as allowed by RCW on lodging at hotels, motels, and similar establishments, including bed and breakfasts and RV parks located within Shelton. These revenues are restricted for tourism promotion and for the acquisition and/or operation of tourism related facilities or businesses. Tourism promotion means activities, operations, and expenditures designed to increase tourism, including advertising, publicizing, or other distribution of information to attract and welcome tourists. It also includes developing strategies to expand tourism, operating tourism promotion agencies, and funding marketing of or the operation of special cultural, athletic, or entertainment events and activities designed to attract tourists. The