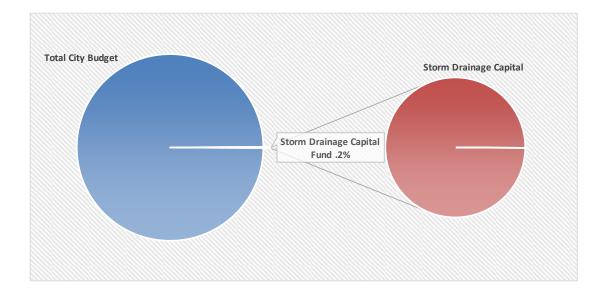

|           |        |

### EXPENDITURES BY CATEGORY

|                        |                |                |                     | 2023               |                      |                     |
|------------------------|----------------|----------------|---------------------|--------------------|----------------------|---------------------|
|                        | 2021<br>Actual | 2022<br>Budget | 2022 YE<br>Estimate | Proposed<br>Budget | \$ Change<br>23 - 22 | % Change<br>23 - 22 |
| Storm Drainage Capital | 9,129          | 320,035        | 413,000             | 80,000             | (240,035)            | 100.0%              |
| Total Expenditures     | 9,129          | 320,035        | 413,000             | 80,000             | (240,035)            | 100.0%              |



# DEPARTMENT SUMMARY

The Payroll Benefits Fund accounts for the City's self-funded unemployment program, medical costs for retired police officers covered by the LEOFF 1 retirement plan, and the City's sick leave buy-back program.

# **BUDGET HIGHLIGHTS**

The Payroll Benefits Fund decreases by \$40,650 or 20.2%. The changes reflect the City's assumption of resources needed for 2023.

#### PAYROLL BENEFITS FUND SUMMARY

|                        | 2021<br>Actual | 2022<br>Budget | 2022 YE<br>Estimate | 2023<br>Proposed<br>Budget | \$ Change<br>23 - 22 | % Change<br>23 - 22 |
|------------------------|----------------|----------------|---------------------|----------------------------|----------------------|---------------------|
| Beginning Fund Balance | 147,891        | 167,652