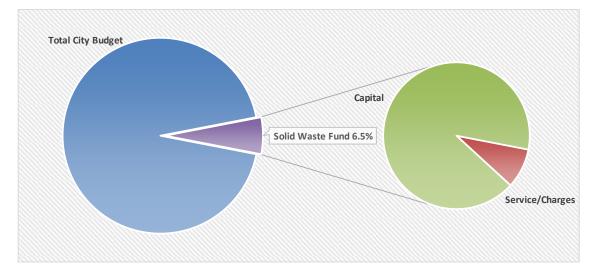

| Buuget             | 25-22                | 25-22               |
| 1                |                | 200,000        |                     | 220 105            | (71.01)              | 22.00/              |
| Service/Charges  | 20,291         | 300,000        | 250,243             | 228,185            | (71,815)             | -23.9%              |
| Capital          | -              | 986,540        | 986,540             | 2,370,000          | 1,383,460            | 140.2%              |
| Indirect Charges | 213            | -              | 2,501               | -                  | -                    |                     |
| Grand Total      | 20,504         | 1,286,540      | 1,239,284           | 2,598,185          | 1,311,645            | 102.0%              |



# **MISSION STATEMENT**

To provide high quality storm water drainage services to the residents of the City of Shelton.

# DEPARTMENT SUMMARY

The Storm Drainage Utility Fund provides for the maintenance and operation of the City's storm drainage facilities which consists of 158,400 linear feet of stormwater piping, 42,240 linear feet of roadside ditches, 191 storm drain manholes, and 1,950 storm drain grates. Proper maintenance of the drainage facilities reduces the impact of heavy rain or prolonged wet weather conditions and protects water quality. Revenue for this fund is primarily from charges for services.

# **BUDGET HIGHLIGHTS**

The Storm Drainage Fund budget increases by \$140,125 or 9.5%. The Proposed Budget for 2023 includes a transfer to the Storm Water Capital Fund of \$80,0