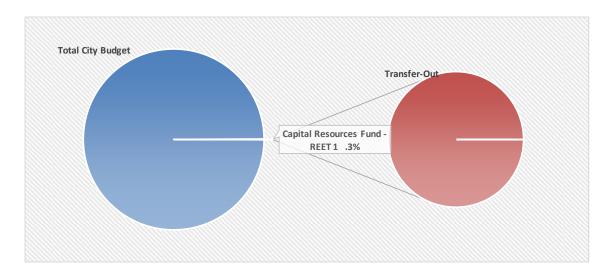

56,027 | 5,670   | 95,670  | (76,074) |        |        |

|                    | 2023           |                |                     |                    |                      |                     |  |
|--------------------|----------------|----------------|---------------------|--------------------|----------------------|---------------------|--|
|                    | 2021<br>Actual | 2022<br>Budget | 2022 YE<br>Estimate | Proposed<br>Budget | \$ Change<br>23 - 22 | % Change<br>23 - 22 |  |
| Transfer-Out       | 46,549         | 46,830         | 46,830              | 128,574            | 81,744               | 174.6%              |  |
| Total Expenditures | 46,549         | 46,830         | 46,830              | 128,574            | 81,744               | 174.6%              |  |



### FUND SUMMARY

The Capital Resources Fund was approved by the City Council on December 17, 2019 as a new Special Revenue Fund to be used to account for and accumulate financial resources. On December 7, 2021, the City Council approved four new Capital Resource Funds for accounting for Special Revenues. In the interest of transparency and clarity, these funds will be used for Real Estate Excise Tax 1 (REET 1), Real Estate Excise Tax 2 (REET2), Transportation Benefit District (TBD) and Traffic Impact Fees (TIF) which will clearly show beginning and ending fund balances as well as budgeted transfers to authorized uses. The cash will remain in these funds until it is allocated by the City Council, through Ordinance, for use on qualifying projects.

### **BUDGET HIGHLIGHTS**

The 2023 budg