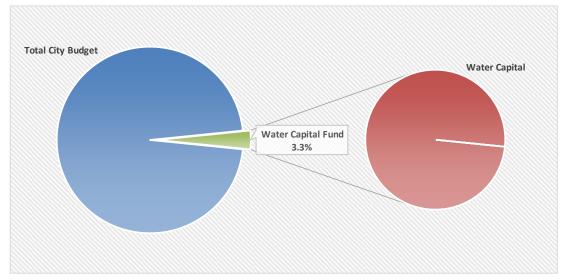

| 150,917   | -         |             |        |

|                    | 2023           |                |                     |                    |                      |                     |  |
|--------------------|----------------|----------------|---------------------|--------------------|----------------------|---------------------|--|
|                    | 2021<br>Actual | 2022<br>Budget | 2022 YE<br>Estimate | Proposed<br>Budget | \$ Change<br>23 - 22 | % Change<br>23 - 22 |  |
| Water Capital      | 163,872        | 2,737,344      | 2,586,427           | 1,340,000          | (1,397,344)          | 100.0%              |  |
| Total Expenditures | 163,872        | 2,737,344      | 2,586,427           | 1,340,000          | (1,397,344)          | 100.0%              |  |



## **MISSION STATEMENT**

To provide high quality sewer services to the residents of the City of Shelton.

## DEPARTMENT SUMMARY

The Sewer Utility Fund is used to operate, maintain, and improve the City's sewer system to provide for the safe disposal and treatment of wastewater for the residents of the City of Shelton. The City's sewer collection system is comprised of 213,364 linear feet of gravity sewer piping, 9,592 linear feet of force sewer piping, and 1,104 manholes. The piping is either gravity-fed or pumped by one of the five wastewater lift stations, to one of the City's two wastewater treatment plants, the Main Wastewater Treatment Plant and the Water Reclamation (Satellite) Plant. Both wastewater plants conduct multiple tests on a daily, monthly, and yearly basis to verify th