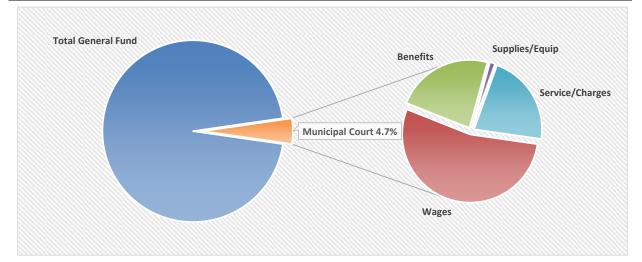

imate | Proposed<br>Budget | \$ Change<br>23 - 22 | % Change<br>23 - 22 |
| Wages              | 322,093        | 353,860        | 350,860             | 382,668            | 28,808               | 8.1%                |
| Benefits           | 137,584        | 159,280        | 151,204             | 165,422            | 6,142                | 3.9%                |
| Supplies/Equip     | 5,652          | 9,585          | 8,380               | 8,989              | (596)                | -6.2%               |
| Service/Charges    | 62,938         | 217,505        | 155,648             | 155,018            | (62,487)             | -28.7%              |
| Total Expenditures | 528,267        | 740,230        | 666,092             | 712,097            | (28,133)             | -3.8%               |



# STAFFING

|                               | 2020<br>Actual | 2021<br>Actual | 2022<br>Budget | 2023<br>Proposed |
|-------------------------------|----------------|----------------|----------------|------------------|
| Municipal Judge               | 0.50           | 0.50           | 0.50           | 0.50             |
| Court Administrator           | 1.00           | 1.00           | 1.00           | 1.00             |
| Community Services Supervisor | 1.00           | 1.00           | 1.00           | 1.00             |
| Judicial Specialist           | -              | -              | -              | 1.00             |
| Sr. Judicial Specialist       | -              | -              | -              | 1.00             |
| Legal Process Assistant       | 2.00           | 2.00