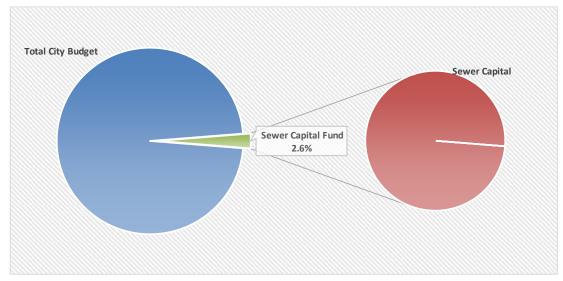

6,701 | -         |             |        |

### EXPENDITURES BY CATEGORY

|                    |                |                |                     | 2023               |                      |                     |
|--------------------|----------------|----------------|---------------------|--------------------|----------------------|---------------------|
|                    | 2021<br>Actual | 2022<br>Budget | 2022 YE<br>Estimate | Proposed<br>Budget | \$ Change<br>23 - 22 | % Change<br>23 - 22 |
| Sewer Capital      | 534,194        | 2,603,928      | 617,227             | 1,042,000          | (1,561,928)          | 100.0%              |
| Total Expenditures | 534,194        | 2,603,928      | 617,227             | 1,042,000          | (1,561,928)          | 100.0%              |



# **MISSION STATEMENT**

To provide high quality solid waste services to the residents of the City of Shelton.

# DEPARTMENT SUMMARY

The Solid Waste Utility Fund accounted for the operation of refuse and recycling collection. The City contracted with Mason County in 2017 for solid waste services. The fund remains open to account of the cleanup of the C Street landfill.

# **BUDGET HIGHLIGHTS**

All funds collected will be restricted for landfill closeout costs.

#### SOLID WASTE FUND SUMMARY

|                        | 2021<br>Actual | 2022<br>Budget | 2022 YE<br>Estimate | 2023<br>Proposed<br>Budget | \$ Change<br>23 - 22 | % Change<br>23 - 22 |
|------------------------|----------------|----------------|---------------------|----------------------------|----------------------|--------