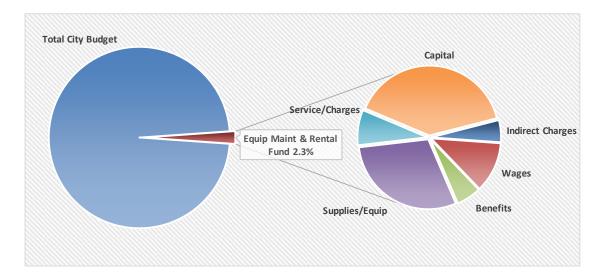

ange |
|                    | Actual  | Budget  | Estimate | Budget   | 23 - 22   | 23 - 22  |
| Wages              | 90,848  | 95,210  | 95,323   | 107,565  | 12,355    | 13.0%    |
| Benefits           | 46,131  | 46,890  | 46,890   | 52,610   | 5,720     | 12.2%    |
| Supplies/Equip     | 198,311 | 259,600 | 273,031  | 272,580  | 12,980    | 5.0%     |
| Service/Charges    | 39,602  | 94,360  | 65,464   | 75,068   | (19,292)  | -20.4%   |
| Inventory          | 8,940   | -       | 6,797    | -        | -         |          |
| Capital            | 335,902 | 349,500 | 326,114  | 365,000  | 15,500    | 4.4%     |
| Indirect Charges   | 50,680  | 46,890  | 46,890   | 46,864   | (26)      | -0.1%    |
| Total Expenditures | 770,415 | 892,450 | 860,509  | 919,687  | 27,237    | 3.1%     |



# STAFFING

|                                     | 2020<br>Actual | 2021<br>Actual | 2022<br>Budget | 2023<br>Proposed |
|-------------------------------------|----------------|----------------|----------------|------------------|
| Superintendent - Streets/Water/EM&R | 0.20           | 0.20           | 0.20           | 0.20             |
| GIS & Asset Management Technician   | -              | -              | -              | 0.10             |
| Master Mechanic                     | 1.00           | 1.00           | 1.00           | 1.00             |
| Total Equipment Maint & Rental      | 1.20           | 1.20           | 1.20           | 1.30             |

# DEPARTMENT SUMMARY

The Firefighters Pension Fund accounts for the City's obligations toward retired LEOFF 1 firefighters f