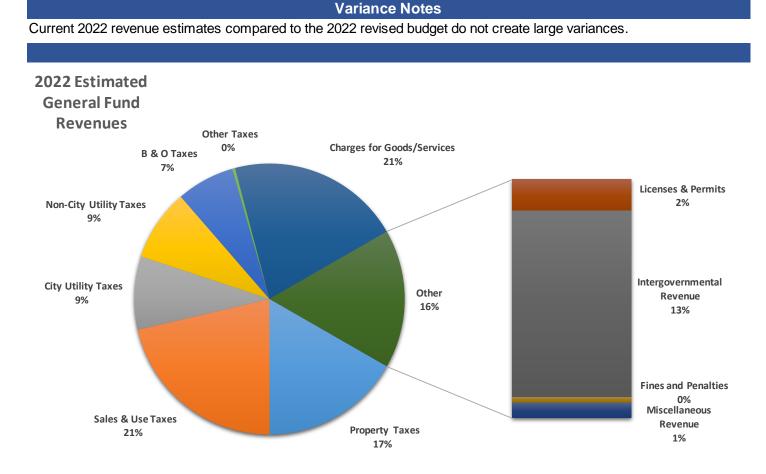

#### C. Consent Agenda (Action)

- 1. Vouchers numbered 107526 through 107531 in the total amount of \$52,151.62
- 2. Vouchers numbered APA000950 through APA000986 in the total amount of \$219,711.19
- 3. Vouchers numbered 107532 through 107535 in the total amount of \$157,132.92
- 4. Voucher number 1 in the total amount of \$148,952.90
- 5. Vouchers numbered 107536 through 107538 in the total amount of \$3,719.04
- 6. Vouchers numbered APA000987 through APA001050 in the total amount of \$121,235.86
- 7. June Financial Status Report