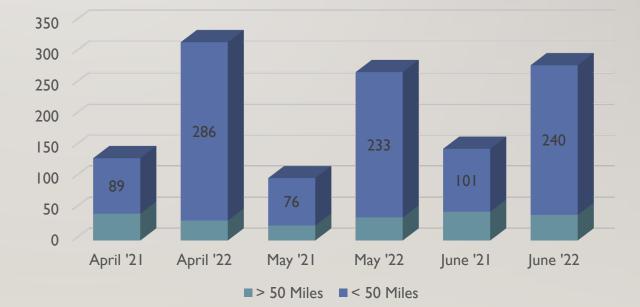

ODGING TAX REPORT -SECOND QUARTER 2022

ELIZABETH ARBAUGH, EXECUTIVE DIRECTOR

# QUARTER 2 - 2022

|           | > 50 Miles | < 50 Miles | Total |
|-----------|------------|------------|-------|
| April '22 | 32         | 2 286      | 5 318 |
| May '22   | 37         | 233        | 3 270 |
| June '22  | 41         | 240        | ) 281 |

## Museum Attendance



# QUARTER 2 - 2022

|           | > 50 Miles | < 50 Miles | Total |
|-----------|------------|------------|-------|
| April '21 | 43         | 89         | 132   |
| April '22 | 32         | 286        | 318   |
| May '21   | 24         | 76         | 100   |
| May '22   | 37         | 233        | 270   |
| June '21  | 46         | 101        | 147   |
| June '22  | 41         | 240        | 281   |

Museum Attendance 2021 v 2022



# THE MUSEUM HOSTED THE MASON COUNTY LEAGUE OF WOMEN VOTERS RECEPTION FOR "WOMEN LEADERS OF MASON COUNTY" ON APRIL 2ND.





With over 100 people in attendance, the museum had more people at one time since the start of the pandemic.

Pictured are the families of two of the women honored by the League. On the left is the family of Anne Miller Pavel, of the Skokomish Tribe, and on the right the family of business owner Maggie Velasco Lucero.

# POETRY AND STORIES BY GARY STRANKMAN

- The museum presented two nights of stories and poetry by Shelton native, Gary Strankman, at the museum on May 20 and 21.
- Tickets were free but limited in order to minimize indoor exposure. 70 people were in attendance for the two evenings of readings.
- The event turned into a small class reunion, with visit