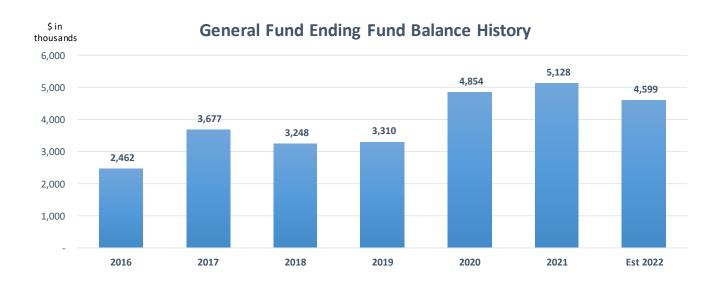

| _                 | 4,599,291          |                                        |                                          |

#### Summary

2022 estimated actuals are based on historical data, YTD activity, known adjustments and are not year-end actuals. 2020 and 2021 amounts included in this report are unaudited.

Analysis through June shows an overall positive budget variance of \$1.2 million.

General Fund Reserves are estimated to end the year at \$4.6 million, or 27.9% of 2022 budgeted expenditures.

#### **Revenue Overview**

Revenues are currently estimated to end the year approximately \$67 thousand, or 0.4% higher than budgeted.

#### **Expenditure Overview**

Expenditures are currently estimated to end the year approximately \$1.1 million, or 6.6% lower than budgeted.



1

#### **General Fund Overview - Revenues**

| Revenue Categories         | 2022<br>Revised<br>Budget | 2022<br>thru June | 2022<br>Est Actual* | Variance<br>Favorable<br>(Unfavorable) | % Variance<br>Favorable<br>(Unfavorable) |
|----------------------------|---------------------------|-------------------|---------------------|----------------------------------------|------------------------------------------|
| Taxes:                     |                           |                   |                     |                                        |                                          |
| Property                   | 2,535,900                 | 1,396,522         | 2,535,900           | -                                      | 0.0%                                     |
| Sales & Us