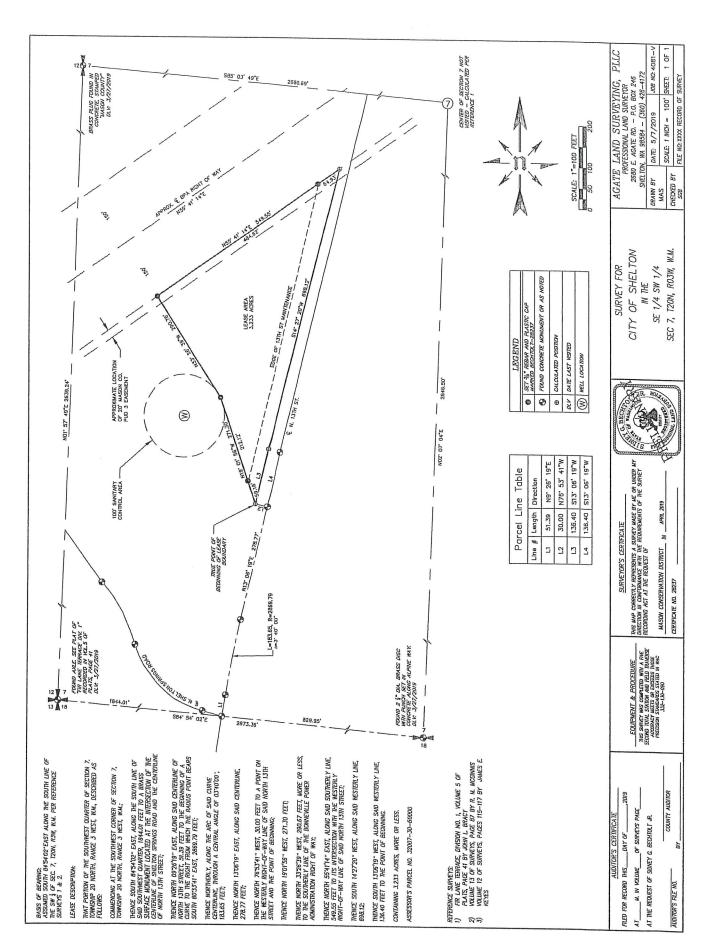

NTRAL ANGLE OF 03°40'00", 183.65 FEET;

THENCE NORTH 13°06'19" EAST, ALONG SAID CENTERLINE, 278.77 FEET;

THENCE NORTH 76°53'41" WEST, 30.00 FEET TO A POINT ON THE WESTERLY RIGHT-OF-WAY LINE OF SAID NORTH 13<sup>TH</sup> STREET AND THE POINT OF BEGINNING;

THENCE NORTH 19°01'56" WEST, 271.30 FEET;

THENCE NORTH 33°26'39" WEST, 290.67 FEET, MORE OR LESS, TO THE SOUTHERLY LINE OF THE BONNEVILLE POWER ADMINISTRATION EASEMENT;

THENCE NORTH 55°40'42" EAST, ALONG SAID SOUTHERLY LINE, 549.55 FEET TO ITS INTERSECTION WITH THE WESTERLY RIGHT-OF-WAY LINE OF SAID NORTH 13<sup>TH</sup> STREET;

THENCE SOUTH 14°27'20" WEST, ALONG SAID WESTERLY LINE, 698.12;

THENCE SOUTH 13°06'19" WEST, ALONG SAID WESTERLY LINE, 136.40 FEET TO THE POINT OF BEGINNING.

CONTAINING 3.233 ACRES, MORE OR LESS.

Exhibit C





|             | STATE SHELLOR                                      |           |       | CITY OF SHELTON<br>COUNCIL BRIEFING REQUEST<br>(Agenda Item C-2) |             |            |  |  |  |  |
|-------------|----------------------------------------------------|-----------|-------|------------------------------------------------------------------|-------------|------------|--|--|--|--|
| Brief D     | Date: 03/19/20<br>Date: 05/07/20<br>Date: 05/19/20 |           | •     | nent: Administrative Services<br>ed By: Michelle Sutherland      |             |            |  |  |  |  |
| APPRO       |                                                    | CIL PA    | CKET: |                                                                  | Action      | Requested: |  |  |  |  |
| ROUTE TO:   |