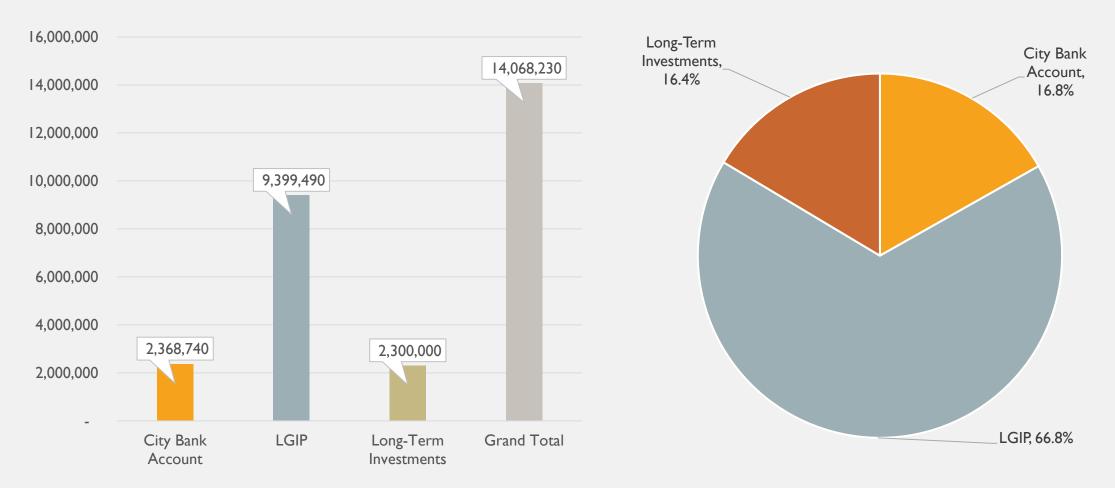

### E. Presentations

- 1. Mason County Historical Society Museum 3rd Quarter LTAC Report Presented by Liz Arbaugh
- 2. Investment Update & 2018 Audit Results Presented by Accounting Manager Teri Schnitzer (Tab 2)
- F. Business Agenda (Study/No Action/Public Comment Taken)
  - 1. 2019 Chip Seal & 2019 Residential Paving Final Acceptance Presented by Public Works Director Craig Gregory (Tab 3)