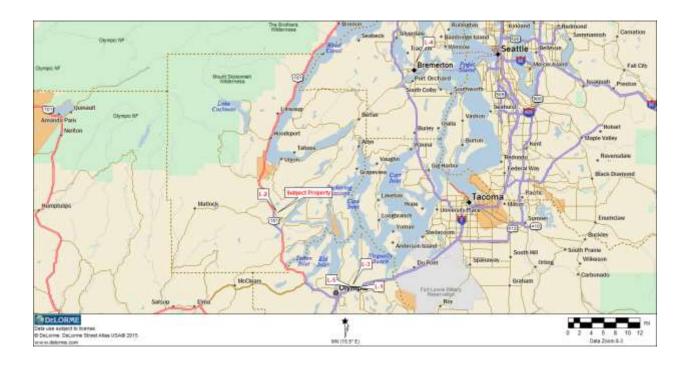

for comparable sales focused on commercial land sales within the subject's neighborhood. However, there have been very few sales of parcels in Shelton, much less within the neighborhood. Thus, in addition to commercial land sales within Shelton, land sales in medical office nodes in both Olympia and Bremerton have also been included. Due to the lack of directly comparable recent data, the search was expanded to include sales that occurred up to four years prior to the date of value and with other varying locational and physical attributes.

### *Unit of Comparison*

The unit comparison utilized herein is the price per square foot. Most buyers, sellers, and other market participants in this market generally refer to similar commercial land properties on the basis of price per square foot.



|      | La                                                                 | nd Sales |                |           |         |
|------|--------------------------------------------------------------------|----------|----------------|-----------|---------|
| Sale | Property/Address                                                   | Date     | Analysis Price | Size (SF) | \$/SF   |
| L-1  | Lilly Road Parcel<br>200 Lilly Road NE, Olympia                    | 6/14     | \$125,000      | 32,670    | \$3.83  |
| L-2  | Wallace Kneeland Blvd Lot<br>501 E. Wallace Kneeland Blvd, Shelton | 2/16     | \$175,000      | 16,117    | \$10.82 |
| L-3  | Lacey Renal Site 3406 12 <sup>th</sup> Ave NE, Olympia             | 4/17     | \$1,461,455    | 88,513    | \$16.51 |
| L-4  | Cherry Avenue Lot<br>