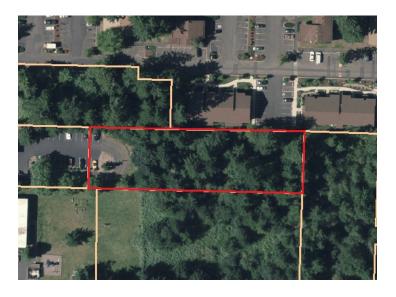

xempted from disclosure under 5 U.S.C. 552(b)(4). Notify the appraiser(s) signing the report of any request to reproduce this appraisal in whole or in part.

• APPRAISER LIABILITY EXTENDS ONLY TO STATED CLIENT, NOT SUBSEQUENT PARTIES OR USERS, AND IT IS LIMITED TO THE AMOUNT OF FEE RECEIVED BY THE APPRAISER FOR THIS REPORT. ACCEPTANCE OF AND/OR USE OF THIS APPRAISAL REPORT BY CLIENT OR ANY THIRD PARTY IS PRIMA FACIE EVIDENCE THAT THE USER UNDERSTANDS AND AGREES TO THESE CONDITIONS.

# COMPARABLE MARKET DATA

**Property name** Lilly Road Parcel

Address 200 Lilly Road NE

City Olympia

County Thurston

**Location Description** Approximately 500 feet east of Lilly

Road NE and about 500 feet north of the intersection with Martin Way E.

*Tax Parcel Number* 11817230600

Property Use Medical



Property Type Land

Zoning HDC-4

#### PHYSICAL CHARACTERISTICS:

Parcel Size (SF) 32,670

Parcel Size (Acres) 0.75

Site Description This is a rectangular, level to mildly sloped, parcel located off of Lilly Road NE. Access to the parcel is via

an easement running east-west about 500 feet long. The easement traverses across the two neighboring properties to the west. The location provides for only fair access and exposure. All utilities are available to the site and it is not subject to any known hazards. The site is mostly covered in trees and brush. Surrounding uses include medical offices and apartments. The Providence St. Peter's Hospital is located about a quarter

mile to the northeast.

#### **RECORDING INFORMATION:**

Sale Date 6/5/2014 Recording Number 4396152

**Sale Price**