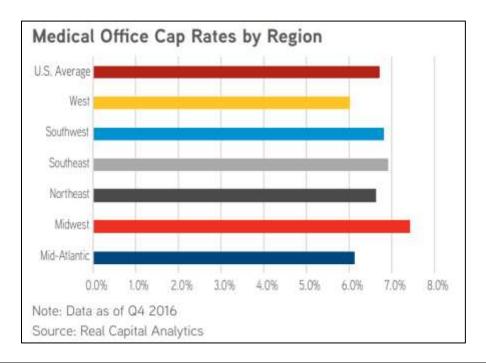

or with Seattle around 6%.

Nationally, medical office asking rents were generally flat at around \$22 to \$23 per square foot on a gross basis in the five years after the "great recession". Recently, rates have increased,

according to one survey they have moved from about \$22 in 2015 to \$24 in 2016. Surveyed investors expect rents to increase between 1% and 3% nationally in the near term.

Nationally, there is strong interest on the part of investors for medical office buildings. There continues to be an influx of new cash and capitalization rates have been falling. Investment volume in medical office buildings went from \$4 Billion in 2010 to \$10.2 Billion in 2016. Capitalization rates nationally were around 8.3% in mid-2010 and by the first quarter of 2017 they had fallen to 6.8%.



### **Demand Analysis**

### Population Growth

The following table summarizes population growth in Mason County, of which Shelton is the primary population center, compared to Washington State:

| Population Growth |           |           |                 |  |  |  |
|-------------------|-----------|-----------|-----------------|--|--|--|
|                   | 2017 Est. | 2025 Est  | Annual % Growth |  |  |  |
| Mason County      | 63,190    | 72,339    | 1.70%           |  |  |  |
| Washington State  | 7,310,300 | 8,085,043 | 1.27%           |  |  |  |

Source: Washington State Office of Financial Management.

The subject market area has received above average increases in demand from population growth and is projected to continue growing at an above average rate over the next eight ye