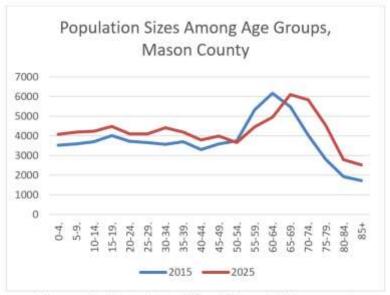

**Demand Analysis**

### Population Growth

The following table summarizes population growth in Mason County, of which Shelton is the primary population center, compared to Washington State:

| Population Growth |           |           |                 |  |  |  |
|-------------------|-----------|-----------|-----------------|--|--|--|
|                   | 2017 Est. | 2025 Est  | Annual % Growth |  |  |  |
| Mason County      | 63,190    | 72,339    | 1.70%           |  |  |  |
| Washington State  | 7,310,300 | 8,085,043 | 1.27%           |  |  |  |

Source: Washington State Office of Financial Management.

The subject market area has received above average increases in demand from population growth and is projected to continue growing at an above average rate over the next eight years.



Source: Washington State Office of Financial Management.

Population growth in Mason County is expected to be skewed towards the elderly population, with the age range of 55+ growing about 50% more than age range of 20-55.

The following graph illustrates the increase in annual doctor visits by age.



Not only is the number of residents aged 65+ in Mason County increasing but so is the estimated amount of average healthcare costs. In 2016, the national average healthcare cost exceeded \$10,000 per person and it is projected to grow at about 5.8% per year through 2025.

Total employment in Mason County is summarized in the following table:

| Month/Year | Total Employed |
|------------|----------------|
| Feb/2018   | 21,884         |
| Jan/2018   | 22,059         |
| Feb/2017   | 21,721