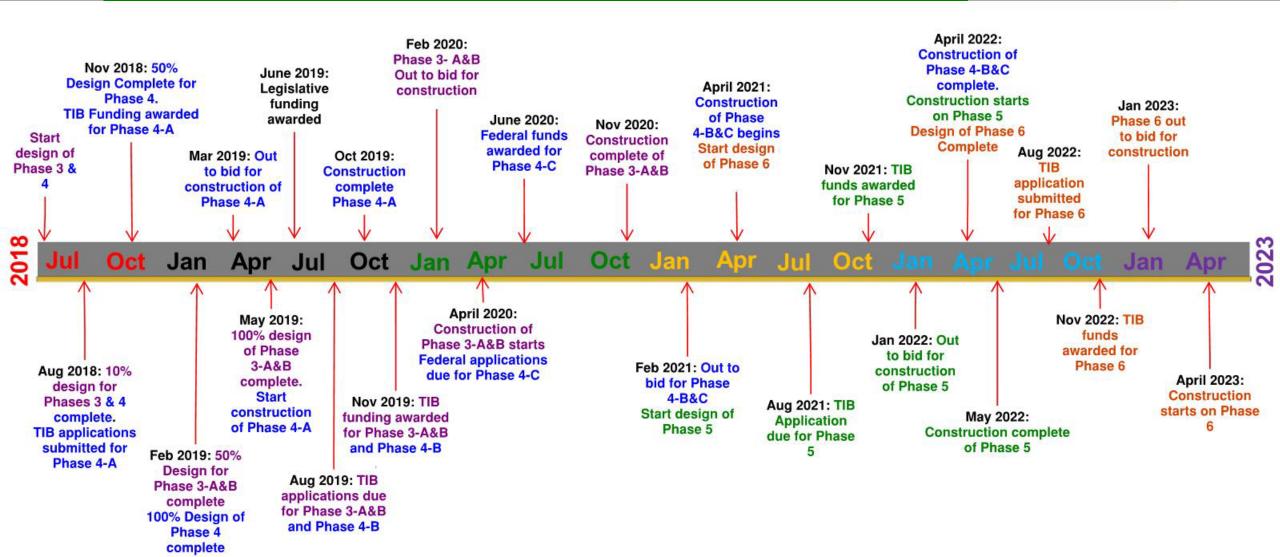

th
- B) Roundabout at Wallace Kneeland/Shelton Springs

Design concept for Phase III A
Wallace Kneeland Blvd and 13th/Brockdale Rd.
Intersection





# Phase IV

**West Downtown** 

### **Project Scope**

-Designated Pedestrian Sidewalks-ADA Accessible Ramps

### **Benefits**

- Promotes Walkability
- Streetscape
- Safety
- Continuity
- Base and Surface Integrity



- A) Railroad, 8<sup>th</sup> to City Limits
- B) 7<sup>th</sup>, Alder to Cota
- C) Remaining streets

## Phase V

13th/Brockdale, Wallace Kneeland to Island Lake Drive

# Phase VI

Olympic Highway North, 'C' Street to 'K' Street



## Timeline

Phase 3 – Wallace Kneeland Roundabouts

Phase 4 - West Downtown

Phase 5 – 13<sup>th</sup>/Brockdale, Wallace Kneeland to Island Lake Dr.

Phase 6 – Olympic Hwy North, C St. to K St.



### Design Projects Proposed for 2019-2023 Construction

| Project                                                                     |                                        | Estim            | ated Cit                 | y Contri          | bution      |           |                  | Antic     | ipated Gr    | ant/Legisia                 | ative Fund         | ding |               |       |
|-----------------------------------------------------------------------------|----------------------------------------|------------------|--------------------------|-------------------|-------------|-----------|------------------|-----------|--------------|-----------------------------|--------------------|------|---------------|-------|
| Wallace/13th Intersection Access Shelton Phase 3A