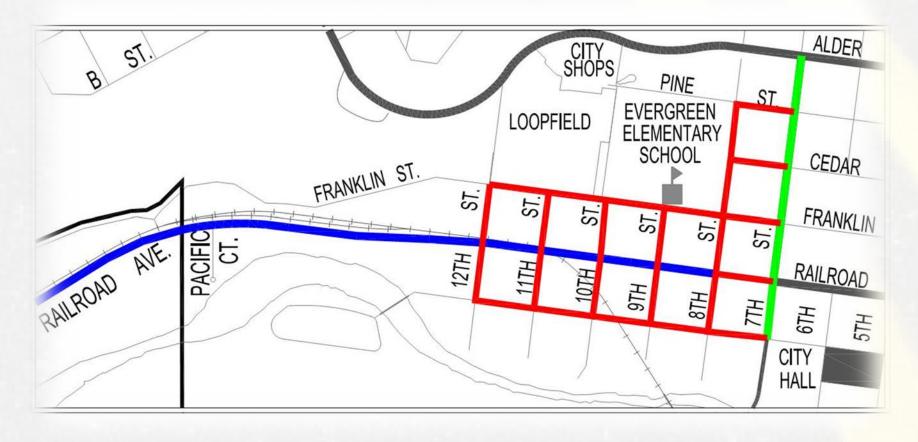

and Surface
- Ramps
- Residential Resurfacing
- · Pavement Preservation Program

### West Downtown (\$2.1 Million) (Phase IV.A.C)

- Under Construction (Phase I)
   Walkability
- kamps
- Surface
- Complete Streets

### • Co

AHIT

Base integrity
 New Surface

Turner Avenue (\$500,000)

Olympic/Alder (\$4.7 million)

#### Emergency Pavement Repair (\$75,000)

Surface integrity

## Phase III

- A) Roundabout at Wallace Kneeland/13th
- B) Roundabout at Wallace Kneeland/Shelton Springs

Design concept for Phase III A
Wallace Kneeland Blvd and 13th/Brockdale Rd.
Intersection





# Phase IV

**West Downtown** 

### **Project Scope**

-Designated Pedestrian Sidewalks-ADA Accessible Ramps

### **Benefits**

- Promotes Walkability
- Streetscape
- Safety
- Continuity
- Base and Surface Integrity



- A) Railroad, 8<sup>th</sup> to City Limits
- B) 7<sup>th</sup>, Alder to Cota
- C) Remaining streets

## Phase V

13th/Brockdale, Wallace Kneeland to Island Lake Drive

# Phase VI

Olympic Highway North, 'C' Street to 'K' Street



## Timeline

Phase 3 – Wallace Kneeland Roundabouts

Phase 4 - West Downtown

Phase 5 – 13<sup>th</sup>/Brockdale, Wallace Kneeland to Island Lake Dr.

Phase 6 – Olympic Hwy North, C St. to K St.



### Design Projects Proposed for 2019-2023 Construction

| Project                                                                     |                                        | Estim            | ated Cit                 | y Contri          | bution      |           |                  | Antic     | ipated Gr    | ant/Legisia                 | ative Fund