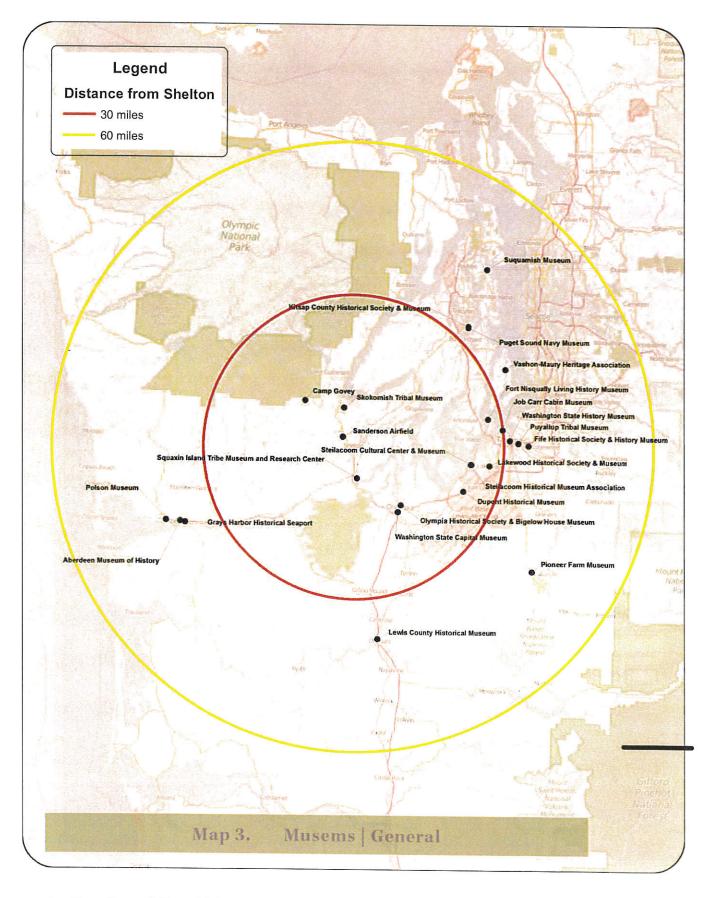

emaining semi-circular roundhouses in the state. Refer to "Map 1. NRHP Eligibility | Buildings" on page 3.
- District: to the NRHP at the national level of signi cance, under the same criteria as above and including ethnic heritage for tribal member logging role(s), as part of the larger Simpson railroad system including the tracks, sidings, two high metal bridges, and machine shop and as part of one of the nation's longest systems in terms of track miles and operating duration. Refer to "Map 2. NRHP Eligibility | System" on page 4.

□ e roundhouse and turntable remain substantially intact. □ e roundhouse is one of only two extant examples of a semi-circular railroad roundhouse remaining in Washington; the other is the Great Northern roundhouse and turntable built in 1930 in Seattle.

















|                 | Task<br>For all of the following refer to "Reuse Strategies" on page 31 for a detailed<br>discussion of tasks.        | Lead               | <u>Year</u><br><u>Complete</u> |
|-----------------|-----------------------------------------------------------------------------------------------------------------------|--------------------|--------------------------------|
|                 | Feitsthilley Tostin g                                                                                                 | C'                 | 2016 thru 2017                 |
| 110             | Retain professional services (Consultant)<br>Conduct feasibility testing and rening to vet strategy 2 and 3 viability | City<br>Consultant | 2017                           |
|