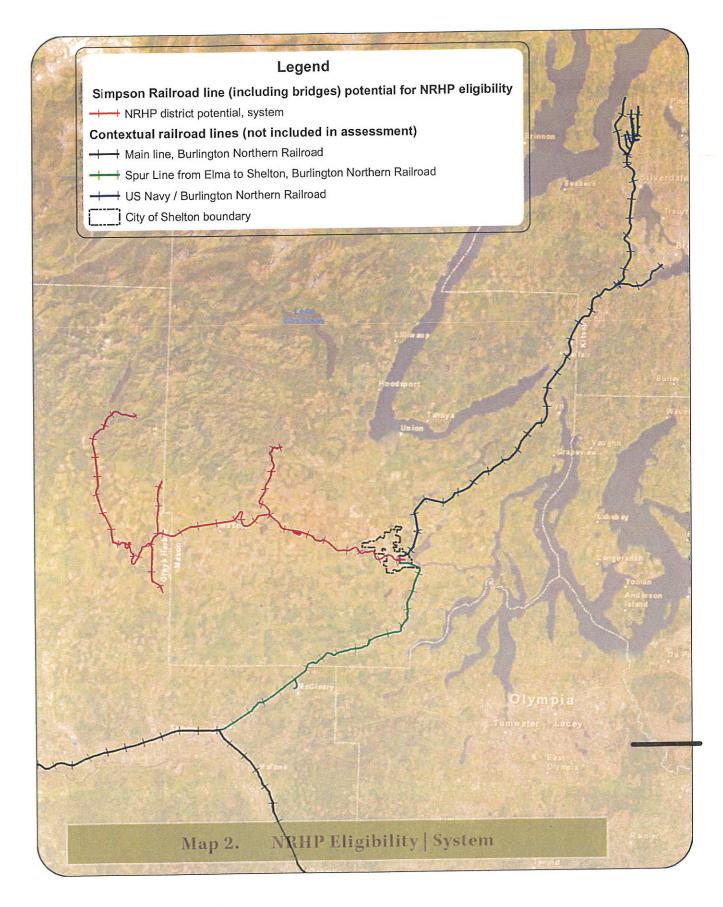

remaining semi-circular roundhouses in the state. Refer to "Map 1. NRHP Eligibility | Buildings" on page 3.
- District: to the NRHP at the national level of signi cance, under the same criteria as above and including ethnic heritage for tribal member logging role(s), as part of the larger Simpson railroad system including the tracks, sidings, two high metal bridges, and machine shop and as part of one of the nation's longest systems in terms of track miles and operating duration. Refer to "Map 2. NRHP Eligibility | System" on page 4.

□ e roundhouse and turntable remain substantially intact. □ e roundhouse is one of only two extant examples of a semi-circular railroad roundhouse remaining in Washington; the other is the Great Northern roundhouse and turntable built in 1930 in Seattle.

















|                 | Task<br>For all of the following refer to "Reuse Strategies" on page 31 for a detailed<br>discussion of tasks.        | Lead               | <u>Year</u><br><u>Complete</u> |
|-----------------|-----------------------------------------------------------------------------------------------------------------------|--------------------|--------------------------------|
|                 | Feitsthilley Tostin g                                                                                                 | C'                 | 2016 thru 2017                 |
| 110             | Retain professional services (Consultant)<br>Conduct feasibility testing and rening to vet strategy 2 and 3 viability | City<br>Consultant | 2017                           |
|