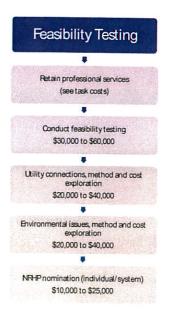

semi-circular roundhouses in the state. Refer to "Map 1. NRHP Eligibility | Buildings" on page 3.
- District: to the NRHP at the national level of signi cance, under the same criteria as above and including ethnic heritage for tribal member logging role(s), as part of the larger Simpson railroad system including the tracks, sidings, two high metal bridges, and machine shop and as part of one of the nation's longest systems in terms of track miles and operating duration. Refer to "Map 2. NRHP Eligibility | System" on page 4.

□ e roundhouse and turntable remain substantially intact. □ e roundhouse is one of only two extant examples of a semi-circular railroad roundhouse remaining in Washington; the other is the Great Northern roundhouse and turntable built in 1930 in Seattle.

















|                 | Task<br>For all of the following refer to "Reuse Strategies" on page 31 for a detailed<br>discussion of tasks.        | Lead               | <u>Year</u><br><u>Complete</u> |
|-----------------|-----------------------------------------------------------------------------------------------------------------------|--------------------|--------------------------------|
|                 | Feitsthilley Tostin g                                                                                                 | C'                 | 2016 thru 2017                 |
| 110             | Retain professional services (Consultant)<br>Conduct feasibility testing and rening to vet strategy 2 and 3 viability | City<br>Consultant | 2017                           |
|                 |