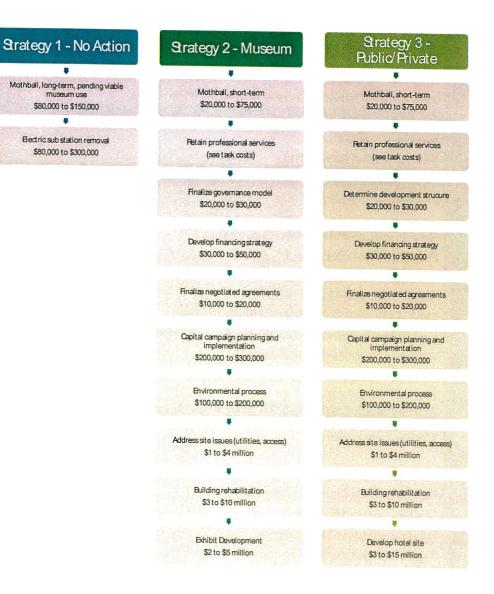

emi-circular roundhouses in the state. Refer to "Map 1. NRHP Eligibility | Buildings" on page 3.
- District: to the NRHP at the national level of signi cance, under the same criteria as above and including ethnic heritage for tribal member logging role(s), as part of the larger Simpson railroad system including the tracks, sidings, two high metal bridges, and machine shop and as part of one of the nation's longest systems in terms of track miles and operating duration. Refer to "Map 2. NRHP Eligibility | System" on page 4.

□ e roundhouse and turntable remain substantially intact. □ e roundhouse is one of only two extant examples of a semi-circular railroad roundhouse remaining in Washington; the other is the Great Northern roundhouse and turntable built in 1930 in Seattle.

















|                 | Task<br>For all of the following refer to "Reuse Strategies" on page 31 for a detailed<br>discussion of tasks.        | Lead               | <u>Year</u><br><u>Complete</u> |
|-----------------|-----------------------------------------------------------------------------------------------------------------------|--------------------|--------------------------------|
|                 | Feitsthilley Tostin g                                                                                                 | C'                 | 2016 thru 2017                 |
| 110             | Retain professional services (Consultant)<br>Conduct feasibility testing and rening to vet strategy 2 and 3 viability | City<br>Consultant | 2017                           |
|                 | Ut