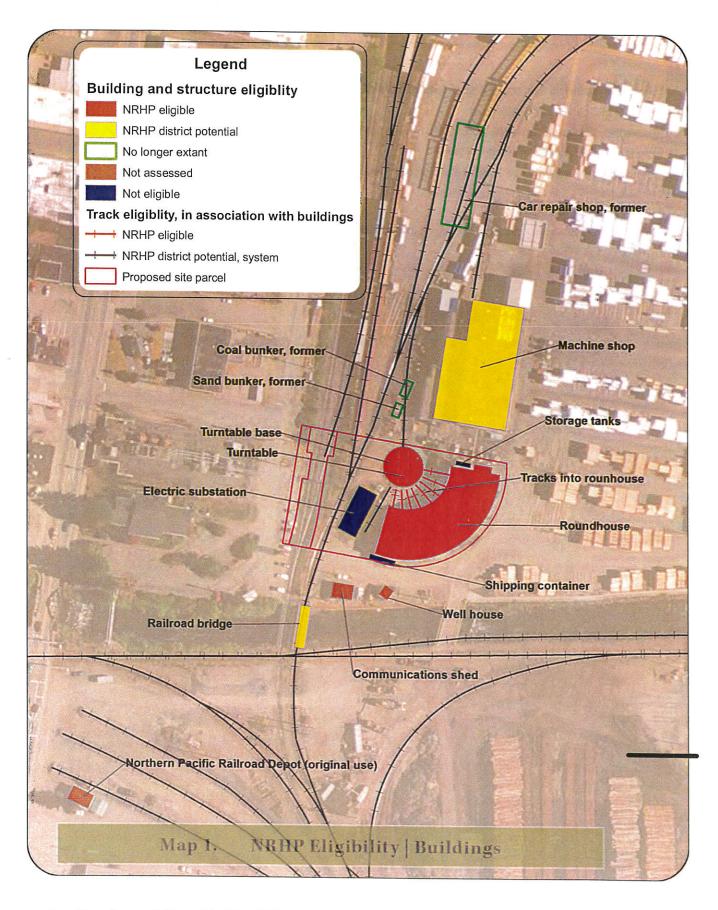

wo remaining semi-circular roundhouses in the state. Refer to "Map 1. NRHP Eligibility | Buildings" on page 3.
- District: to the NRHP at the national level of signi cance, under the same criteria as above and including ethnic heritage for tribal member logging role(s), as part of the larger Simpson railroad system including the tracks, sidings, two high metal bridges, and machine shop and as part of one of the nation's longest systems in terms of track miles and operating duration. Refer to "Map 2. NRHP Eligibility | System" on page 4.

□ e roundhouse and turntable remain substantially intact. □ e roundhouse is one of only two extant examples of a semi-circular railroad roundhouse remaining in Washington; the other is the Great Northern roundhouse and turntable built in 1930 in Seattle.

















|                 | Task<br>For all of the following refer to "Reuse Strategies" on page 31 for a detailed<br>discussion of tasks.        | Lead               | <u>Year</u><br><u>Complete</u> |
|-----------------|-----------------------------------------------------------------------------------------------------------------------|--------------------|--------------------------------|
|                 | Feitsthilley Tostin g                                                                                                 | C'                 | 2016 thru 2017                 |
| 110             | Retain professional services (Consultant)<br>Conduct feasibility testing and rening to vet strategy 2 and 3 viability | City<br>Consultant | 2017                           |
|