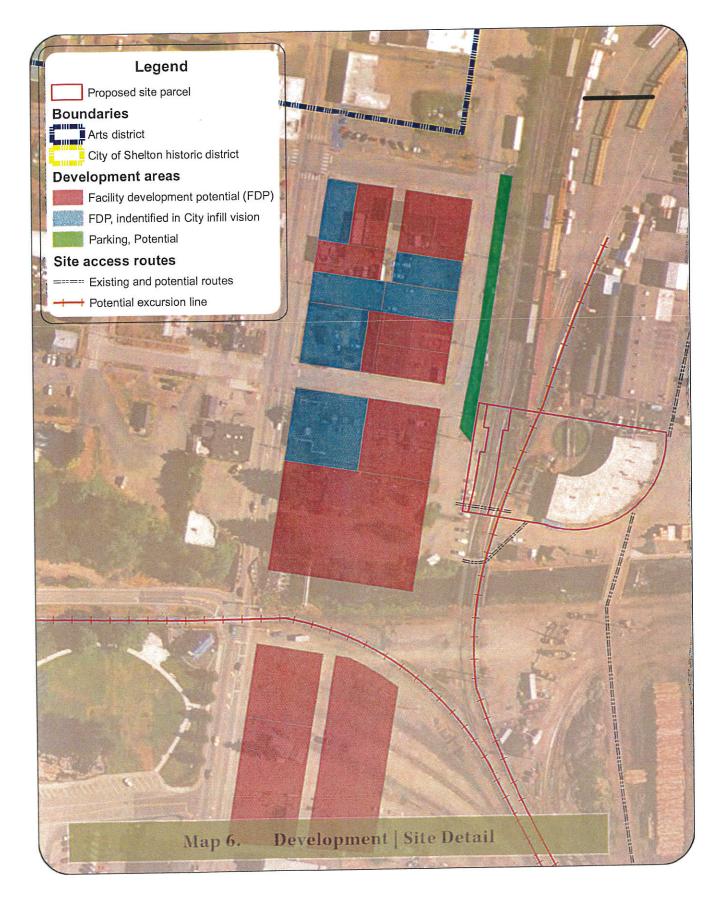

ng semi-circular roundhouses in the state. Refer to "Map 1. NRHP Eligibility | Buildings" on page 3.
- District: to the NRHP at the national level of signi cance, under the same criteria as above and including ethnic heritage for tribal member logging role(s), as part of the larger Simpson railroad system including the tracks, sidings, two high metal bridges, and machine shop and as part of one of the nation's longest systems in terms of track miles and operating duration. Refer to "Map 2. NRHP Eligibility | System" on page 4.

□ e roundhouse and turntable remain substantially intact. □ e roundhouse is one of only two extant examples of a semi-circular railroad roundhouse remaining in Washington; the other is the Great Northern roundhouse and turntable built in 1930 in Seattle.

















|                 | Task<br>For all of the following refer to "Reuse Strategies" on page 31 for a detailed<br>discussion of tasks.        | Lead               | <u>Year</u><br><u>Complete</u> |
|-----------------|-----------------------------------------------------------------------------------------------------------------------|--------------------|--------------------------------|
|                 | Feitsthilley Tostin g                                                                                                 | C'                 | 2016 thru 2017                 |
| 110             | Retain professional services (Consultant)<br>Conduct feasibility testing and rening to vet strategy 2 and 3 viability | City<br>Consultant | 2017                           |
|