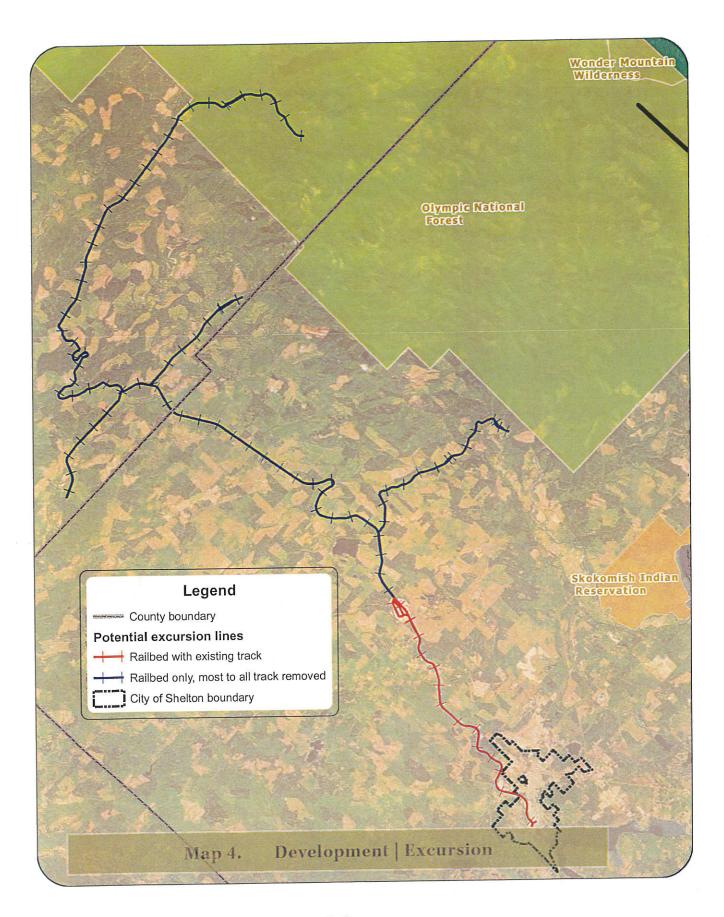

aining semi-circular roundhouses in the state. Refer to "Map 1. NRHP Eligibility | Buildings" on page 3.
- District: to the NRHP at the national level of signi cance, under the same criteria as above and including ethnic heritage for tribal member logging role(s), as part of the larger Simpson railroad system including the tracks, sidings, two high metal bridges, and machine shop and as part of one of the nation's longest systems in terms of track miles and operating duration. Refer to "Map 2. NRHP Eligibility | System" on page 4.

□ e roundhouse and turntable remain substantially intact. □ e roundhouse is one of only two extant examples of a semi-circular railroad roundhouse remaining in Washington; the other is the Great Northern roundhouse and turntable built in 1930 in Seattle.

















|                 | Task<br>For all of the following refer to "Reuse Strategies" on page 31 for a detailed<br>discussion of tasks.        | Lead               | <u>Year</u><br><u>Complete</u> |
|-----------------|-----------------------------------------------------------------------------------------------------------------------|--------------------|--------------------------------|
|                 | Feitsthilley Tostin g                                                                                                 | C'                 | 2016 thru 2017                 |
| 110             | Retain professional services (Consultant)<br>Conduct feasibility testing and rening to vet strategy 2 and 3 viability | City<br>Consultant | 2017                           |
|