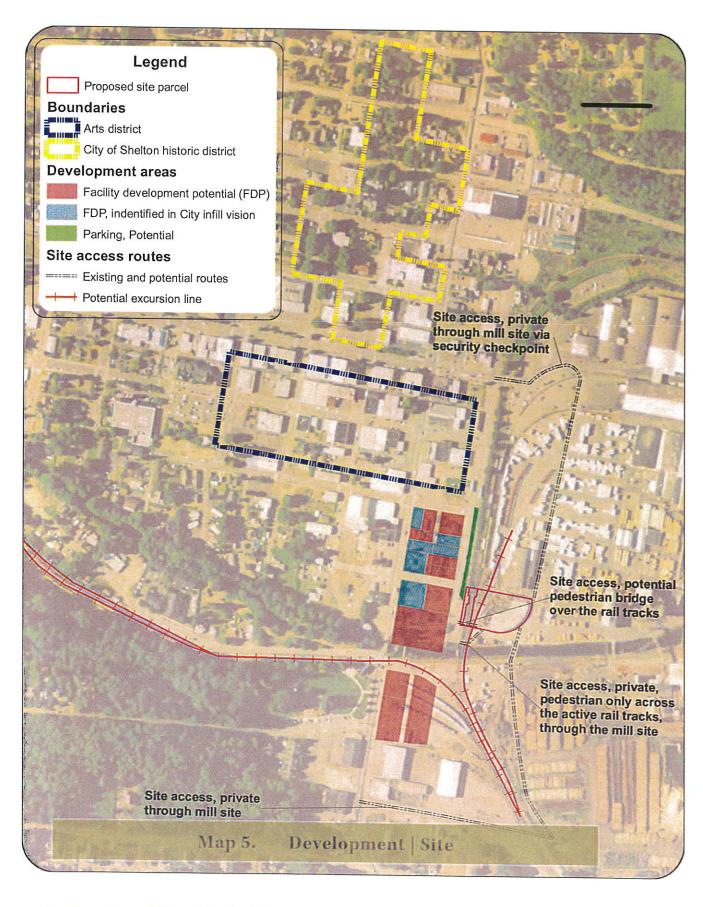

ning semi-circular roundhouses in the state. Refer to "Map 1. NRHP Eligibility | Buildings" on page 3.
- District: to the NRHP at the national level of signi cance, under the same criteria as above and including ethnic heritage for tribal member logging role(s), as part of the larger Simpson railroad system including the tracks, sidings, two high metal bridges, and machine shop and as part of one of the nation's longest systems in terms of track miles and operating duration. Refer to "Map 2. NRHP Eligibility | System" on page 4.

□ e roundhouse and turntable remain substantially intact. □ e roundhouse is one of only two extant examples of a semi-circular railroad roundhouse remaining in Washington; the other is the Great Northern roundhouse and turntable built in 1930 in Seattle.

















|                 | Task<br>For all of the following refer to "Reuse Strategies" on page 31 for a detailed<br>discussion of tasks.        | Lead               | <u>Year</u><br><u>Complete</u> |
|-----------------|-----------------------------------------------------------------------------------------------------------------------|--------------------|--------------------------------|
|                 | Feitsthilley Tostin g                                                                                                 | C'                 | 2016 thru 2017                 |
| 110             | Retain professional services (Consultant)<br>Conduct feasibility testing and rening to vet strategy 2 and 3 viability | City<br>Consultant | 2017                           |
|