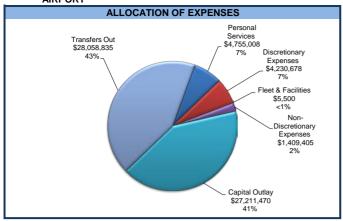

includes an increase of 9.4 FTEs. This includes an increase of 7.4 FTEs as part time customer service associates to operate airport services currently under contract with a third party. Airport services provided will be wheelchair assistance, valet service, front curb and baggage claim area baggage porter, vehicle assistance, and the potential to add new customer services in the future. 2 FTEs will be added and 1 FTE will be reassigned to oversee airport services employees and operations, consisting of a full-time supervisor and 2 full time customer service associate leads. The Airport is adding \$387K in personal services that is offset in part by terminating a \$215K skycap contract and reassigning 1 full time customer service associated lead of \$46K.

AIRPORT FY 2018 FINANCIAL DETAIL





|                                                   |            |                                     |            |            | FY 2017    |            | \$ Change                        | % Change |
|---------------------------------------------------|------------|-------------------------------------|------------|------------|------------|------------|----------------------------------|----------|
|                                                   |            | FY 2014                             | FY 2015    | FY 2016    | Adopted    | FY 2018    | From FY 2017                     | From     |
|                                                   | Account    | Actual                              | Actual     | Actual     | Budget     | Budget     | Incr / (Decr)