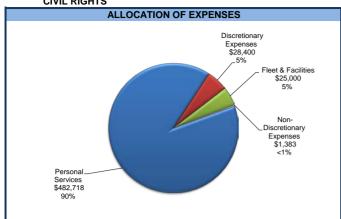

| (4,449)                                            | 0%                                  |

| Summary of FTEs |             |         |  |  |  |  |  |
|-----------------|-------------|---------|--|--|--|--|--|
| FY 2017         | Change From | FY 2018 |  |  |  |  |  |
| Adjusted        | FY 2017     | Budget  |  |  |  |  |  |
| 5.00            | 0.00        | 5.00    |  |  |  |  |  |

#### **Highlight of Budget Changes**

#### **Revenues & Expenditures**

- Charges for service revenue decreased \$4K due to a change in 28E Agreement with the City of Marion. To
  offset the reduced revenue, expenditures were also decreased \$4K.
- A \$4K decrease in discretionary is to offset a promotional increase in personal services relating to a position change.

CIVIL RIGHTS FY 2018 FINANCIAL DETAIL





|                                                              | Account          | FY 2014<br>Actual | FY 2015<br>Actual | FY 2016<br>Actual | FY 2017<br>Adopted<br>Budget | FY 2018<br>Budget | \$ Change<br>From FY 2017<br>Incr / (Decr) | % Change<br>From<br>FY 2017 |
|--------------------------------------------------------------|------------------|-------------------|-------------------|-------------------|------------------------------|-------------------|--------------------------------------------|-----------------------------|
| Revenues                                                     |                  |                   |                   |                   | 200301                       |                   | (2 55.)                                    |