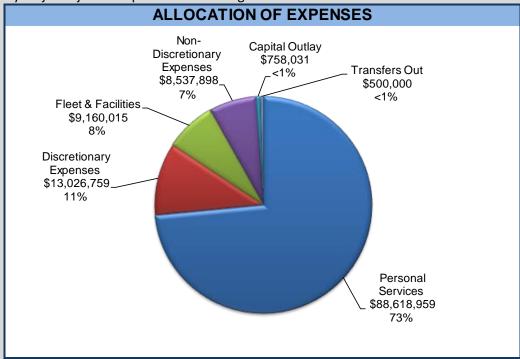

# Personal services expenditures

The largest general fund expenses of \$88.6M are personal service costs. Personal services are increasing \$2.5M due to wage & step increases, increased health insurance costs, and an increase in wages for Parks and Recreation seasonal based on minimum wage changes (\$143K). Personal service costs account for 73% of the general fund budget. For the fiscal year 2018 budget, 70% of the personal service cost is wages and 30% is benefits.