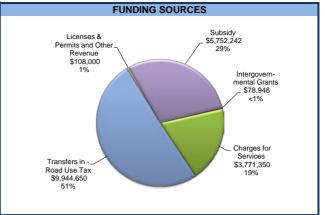

*Revenues & Expenditures**

- Included is \$3M to fund staff time on capital improvement projects with funding sources such as bonds, enterprise user fees, tax increment financing, streets LOST, and growth reinvestment initiative funds. The budget includes a \$70K increase for staff time on capital improvement projects.
- The FY 2018 budget includes the elimination of 1 flood Civil Engineering Construction Inspector FTE due to a reduction in flood recovery workload activities.
- \$75K in discretionary budget for median maintenance was reallocated to Parks and Recreation who will manage the program.
- The budget includes an increase in revenue and expenditures of \$48K for street maintenance based on an approved agreement with the state.

## PUBLIC WORKS

## **FY 2018 FINANCIAL DETAIL**





|                                                   | Account          | FY 2014<br>Actual  | FY 2015<br>Actual  | FY 2016<br>Actual  | FY 2017<br>Adopted<br>Budget | FY 2018<br>Budget | \$ Change<br>From FY 2017<br>Incr / (Decr) | % Chang<br>From<br>FY 2017 |
|---------------------------------------------------|------------------|--------------------|--------------------|--------------------|------------------------------|-------------------|--------------------------------------------|----------------------------|
| Revenues                                          | Account          | Actual             | Actual             | Actual             | Buuget                       | Buuget            | ilici / (Deci)                             | F1 2017                    |
| Licenses & Pe