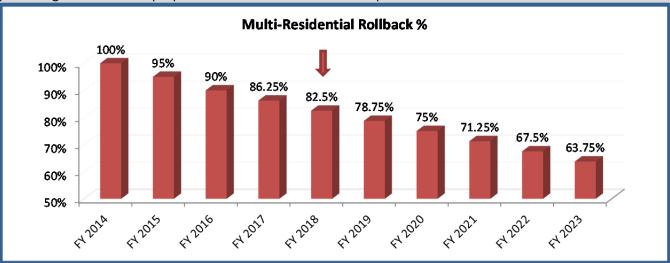

# Impact of State Property Tax Reform on the Fiscal Year 2018 Budget

In fiscal year 2017 a new class of property was created called multi-residential. These properties in previous fiscal years were classified as commercial property and the state provided backfill to cities for the loss in property tax revenue due to the state rollback changing from 100% to 90% for commercial properties. In fiscal year 2017, for an 8 year period, the multi-residential classification began to shift to the residential classification and rollback value. In fiscal year 2018, multi-residential properties will be taxed at 82.5% of property value. In fiscal year 2024, these properties will have the same rollback percentage as residential properties. The state does not provide backfill to cities for multi-residential lost property taxes so the loss is immediate.

In fiscal year 2018 the taxable value for multi-residential is \$195M which is an increase of \$4.2M or 2.18% from fiscal year 2017. Due to the change in rollback from fiscal year 2017 to 2018 the actual increase in property taxes due to Multi-Residential was only \$63,415.

|                       |          |             |                    |         |             |                   | In     | crease in   |
|-----------------------|----------|-------------|--------------------|---------|-------------|-------------------|--------|-------------|
|                       |          |             |                    |         |             |                   | Prop   | perty Taxes |
|                       | Assessed |             |                    | Taxable |             |                   | due to |             |
| Fiscal Year Valuation |          | Rollback    | Rollback Valuation |         | % Increase  | Multi-Residential |        |             |
|                       |          |             |                    |         |             |                   |        |             |
| 2017                  | \$       | 221,265,682 | 86.25000%          | \$      | 190,841,651 |                   | \$     | -           |
| 2018                  | \$       | 236,374,806 | 82.50000%          | \$      | 195,009,215 | 2.18%             | \$     | 63,415      |