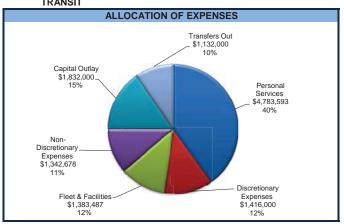

# **Transit**

The transit property tax levy rate will remain unchanged in fiscal year 2018 at \$.80787/\$1000 of taxable valuation. In fiscal year 2018, Transit will transfer \$1.1M from operations to capital to purchase buses.