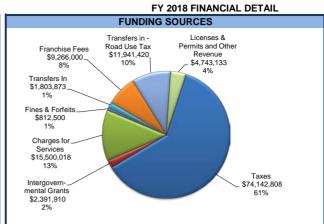

#### Revenue

- Property tax revenue, including transfers of property tax revenue from trust and agency funds, is increasing \$3.9M to \$74.1M based on a 6.1% increase in valuations.
- Interest revenue is increasing \$300K to \$1.2M based on historical and projected investment rates.
- Road use tax revenue is increasing \$250K to \$11.9M.
- Franchise fee revenue is unchanged at 3% for gas and electric.
- Revenue from internal charges between departments for the cost of services provided is increasing \$379K to \$9.6M based on staff time on projects, tax increment financing activities, and the Corridor Metropolitan Planning Organization functions.
- \$4.7M of traffic enforcement camera revenue was removed from the budget. Also removed are \$1.7M of expenses for a net change of \$3M.
- Various revenue increases/decreases based on historical information or signed agreements (i.e. grants).