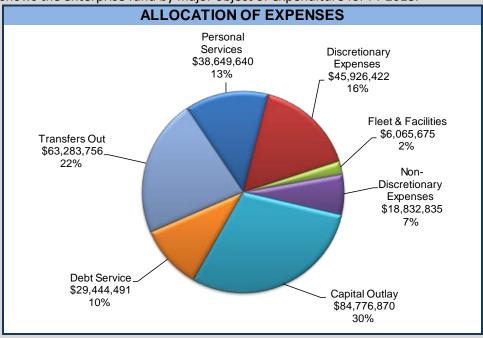

s herein this section exclude the Cedar Rapids Linn County Solid Waste Agency. See the section on business units for the Cedar Rapids Linn County Solid Waste Agency report.





Of the \$287M enterprise fund expenditure budget, the largest budgeted expense of \$85M are capital outlay expenditures. The funds with the largest budgeted capital outlay expenditures are The Eastern Iowa Airport (\$27.9M), Water Pollution Control (\$21.2M), Water (\$20.7M), and Sanitary Sewer (\$11.1M). The next largest expense of \$63.3M includes transfers out for items such as debt, capital improvement projects, and economic development. Discretionary expenses make up \$45.9M or 16% of the FY 2018 enterprise fund budget. The following chart shows the enterprise fund by major object of expenditure for FY 2018.



In FY 2018, the largest budgeted revenue source for enterprise funds is charges for services of \$128.2M. The largest revenue sources in the category of charges for services are utility user fees for water, water pollution control, sewer, and solid waste and recycling. The chart below shows the enterprise fund by major revenue source for FY 2018.







#### **City of Cedar Rapids Utilities**

The City of Cedar Rapids provides the following utilities:

- Water
- Water Pollution Control / Sanitary Sewer
- Stormwater
- Solid Waste, Recycling, and Yard Waste

These utilities are in a combined billing. Total residential utility billings will increase 5.14% which is an increase of \$53.88 annually for the typical residential customer defined as a household that uses 10 units of water and 10 u