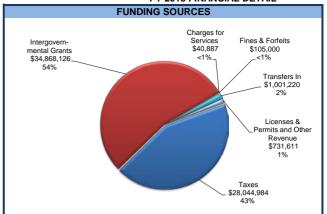

# **Department Description**

The Building Services Department assists builders and the general public with construction codes and other regulations.

- The Housing Inspections section is responsible for inspections of all residential rental properties within Cedar Rapids' limits, as well as rental property complaints.
- The **Building and Trades** section provides code inspection for all construction work permitted in Cedar Rapids, including building, plumbing, electrical, and mechanical permits.
- The **Zoning Enforcement** section enforces requirements set forth in the text of chapter 32 of the municipal code. The Zoning ordinance is adopted with the purpose of improving health, safety, and general welfare of the neighborhoods in our community.
- The Nuisance section investigates nuisance complaints and works with property owners and other responsible parties to abate the nuisance in a timely manner. The nuisance ordinance, as set forth in the text of chapters 22, 25, and 29 of the municipal code, governs the abatement of nuisance in our community.
- The Administration section is responsible for personnel administration, customer service, training and certification, budget, purchasing, and asset management.

# Statistics - Did you know?

- Building Services reviewed 241 new single-family dwelling plans in FY 2016.
- Building Services performed 25K inspections in FY 2016.
- The reported value for all construction reported in FY 2016 was \$246M.
- Building Services performs 4K dwelling unit inspections annually in enforcement of the City housing code.

## **Recent Accomplishments**

- In order to maintain International Code Council inspector certifications, staff attended various training conferences during FY 2016. Staff earned a total of 471 continuing education units. All Department staff had the opportunity to attend training. We have recorded 93 separate staff attendances at these various training sessions. Staff continues to take part in continuous education opportunities in order to service our community.
- Staff prepared a complete survey submission for the FY 2016 City of Cedar Rapids Insurance Services Office audit. Staff is currently working with the Insurance Services Office to determine final Building Code Effectiveness Grading Scale for the City.

# **General Fund**

# **Building Services Department**

- In FY 2016, staff managed the demolition of 5 structures through our nuisance enforcement activities as well as provided support for 10 property acquisitions for the flood control system.
- Continue to provide landlord business training annually. Staff provides 3 sessions annually with attendance upwards of 75 landlords each session.

# **Future Challenges & Opportunities**

- Enhance customer service by providing training programs for our citizens and the development and construction community. These sessions were started during the 2015 code update implementation.
- Explore the use of property acquisition through lowa State Statute 657.A to remove abandoned structures in our community.
- Continue to adequately prepare our staff through training to meet both Insurance Services Office and International Code Council increased requirements.

## **Goals, Objectives, Measures**

City Goal - PROTECT CR - Provide quality services to increase neighborhood safety and keep moving forward with flood mitigation system.

| Department Goal      | Perform a plan review in the benchmark timeframe. |  |  |  |  |  |
|----------------------|---------------------------------------------------|--|--|--|--|--|
| Department Objective | Provide plan review to meet industry standards.   |  |  |  |  |  |
| Objective Time Frame | Target/goal has been met                          |  |  |  |  |  |
|                      |                                                   |  |  |  |  |  |

City Goal - PROTECT CR - Provide quality services to increase neighborhood safety and keep moving forward with flood mitigation system.

| Department Goal      | Perform an inspection in the benchmark timeframe. |  |  |  |  |  |
|----------------------|---------------------------------------------------|--|--|--|--|--|
| <u> </u>             | ·                                                 |  |  |  |  |  |
| Department Objective | Perform inspections to meet industry standards.   |  |  |  |  |  |
| Objective Time Frame | Target/goal has been met                          |  |  |  |  |  |
|                      |                                                   |  |  |  |  |  |

| Key Measure                                                                         | Target or | FY 2015 | FY 2016 | FY 2017   | FY 2018  |
|-------------------------------------------------------------------------------------|-----------|---------|---------|-----------|----------|
|                                                                                     | Goal      | Actual  | Actual  | Projected | Budgeted |
| Inspections requested from customers should occur in 48 hours of inspection request | 95%       | 94%     | 97%     | 95%       | 95%      |

# Building Services Department

|                    | FY 2016<br>Actual | FY 2017<br>Adopted<br>Budget | FY 2018<br>Budget | Change<br>From FY 2017<br>Incr / (Decr) | % Change<br>From<br>FY 2017 |
|--------------------|-------------------|------------------------------|-------------------|-----------------------------------------|-----------------------------|
| Revenues           | 2,546,148         | 2,476,879                    | 2,476,879         | -                                       | 0%                          |
| Expenditures       |                   |                              |                   |                                         |                             |
| Personal Services  | 2,591,357         | 2,816,639                    | 2,915,620         | 98,981                                  |                             |
| Discretionary      | 170,365           | 174,875                      | 174,875           | -                                       |                             |
| Fleet & Facilities | 132,594           | 121,639                      | 123,895           | 2,256                                   |                             |
| Non-Discretionary  | 655,765           | 52,177                       | 46,423            | (5,754)                                 |                             |
| Capital Outlay     | -                 | -                            | -                 | -                                       |                             |
| Debt Service       | -                 | -                            | -                 | -                                       |                             |
| Transfers Out      | 75,000            | -                            | -                 | -                                       |                             |
|                    | 3,625,082         | 3,165,330                    | 3,260,813         | 95,483                                  | 3%                          |
| Net                | (1,078,934)       | (688,451)                    | (783,934)         | (95,483)                                |                             |

# **Highlight of Budget Changes**

No changes.

BUILDING SERVICES

|                                            |         |           |                   |           | FY 2017   |           | \$ Change     | % Change |
|--------------------------------------------|---------|-----------|-------------------|-----------|-----------|-----------|---------------|----------|
|                                            |         | FY 2014   | FY 2015           | FY 2016   | Adopted   | FY 2018   | From FY 2017  | From     |
|                                            | Account | Actual    | Actual            | Actual    | Budget    | Budget    | Incr / (Decr) | FY 2017  |
| Revenues                                   |         |           |                   |           |           |           |               |          |
| Licenses & Permits                         |         |           |                   |           |           |           |               |          |
| Plumbing Licenses                          | 411005  | 55        |                   | _         |           | _         | _             |          |
| Mechanical Licenses                        | 411006  | 545       | _                 | _         | -         | _         | _             |          |
| Building Permits                           | 411007  | 1,563,749 | 1,509,114         | 1,602,144 | 1,552,809 | 1,552,809 | _             |          |
| Plumbing Permits                           | 411008  | 171,648   | 159,536           | 138,780   | 164,000   | 164,000   |               |          |
| Electrical Permits                         | 411009  | 262,779   | 240,023           | 233,789   | 252,000   | 252,000   |               |          |
| Sign Permits                               | 411010  | 17,468    | 20,053            | 15,817    | 19,000    | 19,000    | -             |          |
| Right of Way Permits                       | 411010  | 2,067     | 1,825             | 1,310     | 2,000     | 2,000     | -             |          |
| Mechanical Permits                         | 411011  |           |                   |           |           | 134,000   | -             |          |
|                                            |         | 130,120   | 138,085           | 130,164   | 134,000   |           | -             |          |
| Other Licenses                             | 411013  | 3,671     | 2,463             | 1,950     | 3,000     | 3,000     | -             |          |
| Other Permits                              | 411014  | 17,765    | 22,555            | 15,505    | 22,500    | 22,500    |               |          |
| Total Licenses & Permits                   |         | 2,169,868 | 2,093,654         | 2,139,460 | 2,149,309 | 2,149,309 | -             | 0%       |
| Charges for Services                       |         |           |                   |           |           |           |               |          |
| Recording Fees                             | 431002  | 72        | 65                | 100       | 70        | 70        | _             |          |
| Zoning & Subdivision Fees                  | 431004  | 18,261    | 15,455            | 18,472    | 16,500    | 16,500    | _             |          |
| Sale of Maps / Publications                | 431005  | .0,20     | -                 | 100       | .0,000    | -         |               |          |
| Printing & Duplicating of Form             | 431006  | 1         | _                 | -         | _         |           | _             |          |
| Admin Charges - External                   | 431012  | '         | 8,600             | 8,250     |           | •         | -             |          |
|                                            | 431101  | - 20      | 0,000             | 0,230     |           | •         | -             |          |
| Special Police Services                    |         | 30        | 200.054           | -         |           | -         | -             |          |
| Protective Inspection Fees                 | 431103  | 238,174   | 308,854           | 331,663   | 285,000   | 285,000   | -             |          |
| Registration Fees                          | 431303  | 325       | 3,863             | 4,750     | 1,500     | 1,500     | -             |          |
| Special Inspection Fees                    | 431601  | 475       | 425               | 250       | 500       | 500       |               |          |
| Total Charges for Services                 |         | 257,338   | 337,262           | 363,585   | 303,570   | 303,570   | -             | 0%       |
| Fines & Forfeits                           |         |           |                   |           |           |           |               |          |
| Court Fines                                | 441000  | 23,732    | 25,311            | 37,440    | 22,500    | 22,500    | _             |          |
| Total Fines & Forfeits                     |         | 23,732    | 25,311            | 37,440    | 22,500    | 22,500    |               | 0%       |
|                                            |         |           |                   |           |           |           |               |          |
| Transfers In Operating Transfer In - Inter | 483001  | 12,184    |                   |           |           |           |               |          |
|                                            | 463001  |           |                   |           |           | -         |               | 0%       |
| Total Transfers In                         |         | 12,184    | -                 | -         | -         | -         | -             | 0%       |
| Other Revenue                              |         |           |                   |           |           |           |               |          |
| Interest/Div - Nonproprietary              | 451000  | (6)       | 21                | 35        |           | _         | -             |          |
| Damage Recoveries                          | 471004  | 442       | 58                | 533       |           | _         | _             |          |
| Other Miscellaneous Revenue                | 471005  | 2,880     | 5,060             | 5,095     | 1,500     | 1,500     | _             |          |
| Cash Over (Under)                          | 471007  | 40        | 1                 | -         | .,        | .,555     | _             |          |
| Total Other Revenue                        |         | 3,356     | 5,139             | 5,664     | 1,500     | 1,500     | -             | 0%       |
|                                            |         |           |                   |           |           |           |               |          |
| Total Revenues                             |         | 2,466,478 | 2,461,366         | 2,546,148 | 2,476,879 | 2,476,879 |               | 0%       |
| Expenditures                               |         |           |                   |           |           |           |               |          |
| Personal Services                          |         |           |                   |           |           |           |               |          |
| Regular Employees                          | 511100  | 1,748,656 | 1,741,536         | 1,770,408 | 1,882,464 | 1,952,738 | 70,274        |          |
| Overtime                                   | 511300  | 4,687     | (2,348)           | (2,296)   | 4,023     | 4,023     | 70,274        |          |
|                                            | 511400  | 16,326    | (2,346)<br>25,904 | 19,711    | 20,836    | 16,250    | (4 506)       |          |
| Other Special Pays                         |         |           |                   |           | 20,836    | 16,250    | (4,586)       |          |
| Leave Accrual                              | 511500  | 16,515    | (6,580)           | 2,035     | 500.040   | 540,004   | - 04 004      |          |
| Group Insurance                            | 512100  | 433,556   | 469,418           | 460,775   | 522,310   | 543,694   | 21,384        |          |
| Social Security Contributions              | 512200  | 134,002   | 133,742           | 131,807   | 145,853   | 150,935   | 5,082         |          |
| Retirement Contribution                    | 512300  | 160,858   | 160,401           | 159,083   | 170,326   | 176,187   | 5,861         |          |
| Unemployment Compensation                  | 512400  | 12,184    | -                 | -         | -         | •         | -             |          |
| Workers' Compensation                      | 512500  | 53,046    | 52,679            | 47,639    | 68,715    | 69,326    | 611           |          |
| Other Employee Benefits                    | 512600  | 3,128     | 2,235             | 2,196     | 2,112     | 2,467     | 355           |          |
| Total Personal Services                    |         | 2,582,960 | 2,576,987         | 2,591,357 | 2,816,639 | 2,915,620 | 98,981        | 4%       |
| Discretionary Expenses                     |         |           |                   |           |           |           |               |          |
| Advertising & Marketing                    | 521100  | 532       | 203               | 466       | 1,500     | 1,000     | (500)         |          |
| Consulting & Technical Service             | 521104  | -         | -                 | -         | 1,450     | 400       | (1,050)       |          |
| External Contracted Labor                  | 521104  | 10,777    | =                 | =         |           | 400       | (1,030)       |          |
| Health Services                            | 521105  | 372       | -<br>E16          | 480       | 800       | 800       | -             |          |
| Legal Services                             | 521106  | 372<br>35 | 516               | 400       | 250       | 250       | -             |          |
| Legal Services                             | 321107  | ან        | -                 | -         | ∠50       | ∠50       | -             |          |

|                                        | Account | FY 2014<br>Actual | FY 2015<br>Actual | FY 2016<br>Actual | FY 2017<br>Adopted<br>Budget | FY 2018<br>Budget | \$ Change<br>From FY 2017<br>Incr / (Decr) | % Change<br>From<br>FY 2017 |
|----------------------------------------|---------|-------------------|-------------------|-------------------|------------------------------|-------------------|--------------------------------------------|-----------------------------|
| Other Professional Services            | 521108  | 10,373            | 7,268             | 8,173             | 4,850                        | 9,825             | 4,975                                      | F 1 2017                    |
| External Banking/Financial Fee         | 521109  | 62,492            | 27,183            | 32.045            | 55.000                       | 55.000            | -                                          |                             |
| Computer Hardware                      | 522100  | -                 | -                 | -                 | 1,000                        | 1,000             | -                                          |                             |
| Computer Software Maintenance          | 522101  | -                 | -                 | -                 | 2,000                        | 1,000             | (1,000)                                    |                             |
| IT Services - External                 | 522102  | 5,339             | 11,817            | 11,298            | 17,300                       | 17,300            | -                                          |                             |
| Building & Grounds Services            | 522104  | · -               | -                 | · -               | 1,200                        | 1,200             | -                                          |                             |
| Equip/Furniture/Fixtures Serv          | 522105  | 50                | -                 | -                 | 400                          | 400               | -                                          |                             |
| Vehicles & Rolling Equip Serv          | 522106  | 132               | 180               | 184               | -                            | -                 | -                                          |                             |
| Phone Services                         | 523107  | 10,196            | 8,250             | 7,605             | 15,000                       | 12,000            | (3,000)                                    |                             |
| Rental of Equip & Vehicles             | 524101  | -                 | 77                | -                 | -                            | -                 | -                                          |                             |
| Printing, Binding, & Duplicate         | 525102  | 7,553             | 8,089             | 6,483             | 9,750                        | 9,750             | -                                          |                             |
| Other Purchased Services               | 525106  | -                 | -                 | -                 | 250                          | 250               | -                                          |                             |
| Animal Supplies                        | 531101  | -                 | -                 | 107               | -                            | -                 | -                                          |                             |
| Awards & Recognition                   | 531102  | -                 | -                 | 15                | 500                          | 300               | (200)                                      |                             |
| Books & Subscriptions                  | 531103  | 2,802             | 4,876             | 4,580             | 6,000                        | 6,000             | -                                          |                             |
| Chemical Supplies                      | 531104  | -                 | -                 | 43                | -                            |                   | -                                          |                             |
| Computer Supplies                      | 531106  | 101               | 103               | 698               | 1,300                        | 1,300             | -                                          |                             |
| Equipment/Furniture/Fixtures           | 531109  | 5,803             | 2,626             | 1,471             | 5,000                        | 5,000             | -                                          |                             |
| Miscellaneous Supplies                 | 531114  | -                 | 111               | 157               | -                            | -                 | -                                          |                             |
| Office Supplies                        | 531116  | 6,684             | 4,448             | 4,008             | 7,500                        | 7,500             | -                                          |                             |
| Shop Supplies                          | 531119  | 36                | -                 | 378               | -                            | -                 | -                                          |                             |
| Uniforms                               | 531123  | 606               | 434               | 509               | 600                          | 600               | -                                          |                             |
| Personal Protective Gear               | 531124  | 84                | 97                | 781               | 900                          | 900               | -                                          |                             |
| Equip/Furniture/Fixtures Parts         | 533101  | -                 | -                 | 35                | -                            | -                 | -                                          |                             |
| Conferences, Training, Travel          | 542102  | 19,539            | 10,889            | 17,740            | 26,000                       | 29,450            | 3,450                                      |                             |
| Dues & Memberships                     | 542103  | 2,281             | 2,008             | 2,080             | 4,250                        | 2,500             | (1,750)                                    |                             |
| Licensing Fees                         | 542106  | 90                | 60                | 180               | 1,175                        | 250               | (925)                                      |                             |
| Miscellaneous Costs                    | 542107  | 100               | -                 | -                 | -                            | -                 | -                                          |                             |
| Postage & Freight                      | 542108  | 6,385             | 9,340             | 8,258             | 8,000                        | 8,000             | -                                          |                             |
| Recording/Filing Fees/Permits          | 542110  | 244               | 755               | 340               | 400                          | 400               | -                                          |                             |
| Mileage Reimbursement                  | 542111  | 470               | 126               | 26                | 2,500                        | 2,500             | -                                          |                             |
| Bad Debt Expense                       | 542114  | <u> </u>          | 244,819           | 62,222            | <u> </u>                     | -                 |                                            |                             |
| Total Discretionary Expenses           |         | 153,075           | 344,277           | 170,365           | 174,875                      | 174,875           | -                                          | 0%                          |
| Fleet & Facilities                     |         |                   |                   |                   |                              |                   |                                            |                             |
| City Fleet Services                    | 522108  | 11,796            | 20,157            | 28,611            | 22,763                       | 23,132            | 369                                        |                             |
| Rental of Land & Buildings             | 524100  | 53,400            | 56,603            | 53,536            | 48,532                       | 52,370            | 3,838                                      |                             |
| City Fleet Rental Charges              | 524102  | 49,366            | 50,080            | 50,448            | 50,344                       | 48,393            | (1,951)                                    |                             |
| Total Fleet & Facilities               |         | 114,562           | 126,840           | 132,594           | 121,639                      | 123,895           | 2,256                                      | 2%                          |
| Non-Discretionary Expenses             |         |                   |                   |                   |                              |                   |                                            |                             |
| City Accounting Services               | 521113  | 119,937           | 126,736           | 126,735           | -                            | -                 | -                                          |                             |
| City Inter Department Charges          | 521114  | 141,538           | 147,018           | 158,422           | -                            |                   | -                                          |                             |
| City Information Tech Services         | 522109  | 166,104           | 222,620           | 314,959           | -                            |                   | -                                          |                             |
| Electricity                            | 523100  | 9,707             | -                 | -                 | -                            | -                 | -                                          |                             |
| Liability Insurance                    | 525104  | 6,779             | 6,996             | 22,585            | 16,166                       | 19,117            | 2,951                                      |                             |
| Vehicle Insurance                      | 525108  | 11,524            | 13,359            | 22,135            | 15,994                       | 12,600            | (3,394)                                    |                             |
| Gasoline Fuel                          | 532101  | 21,187            | 15,840            | 10,928            | 20,017                       | 14,706            | (5,311)                                    |                             |
| Total Non-Discretionary Expenses       | •       | 476,776           | 532,569           | 655,765           | 52,177                       | 46,423            | (5,754)                                    | -11%                        |
| Transfers Out                          |         |                   |                   |                   |                              |                   |                                            |                             |
| Transfer Out-Inter                     | 571100  | 125,000           | 75,000            | 75,000            |                              |                   |                                            |                             |
| Total Transfers Out                    |         | 125,000           | 75,000            | 75,000            | -                            | -                 | -                                          | 0%                          |
| Total Expenditures                     |         | 3,452,373         | 3,655,673         | 3,625,082         | 3,165,330                    | 3,260,813         | 95,483                                     | 3%                          |
| Net Revenues over/(under) Expenditures |         | (985,895)         | (1,194,307)       | (1,078,934)       | (688,451)                    | (783,934)         | (95,483)                                   |                             |

The Building Services Director is responsible for the Building Demolition department ID.

Building Demolition is the only section of this department ID.

# **Department Description**

The **Building Demolition** department ID of the General Fund uses this department ID to track revenues and expenditures for assessed demolitions.

|                                  | FY 2016<br>Actual | FY 2017<br>Adopted<br>Budget | FY 2018<br>Budget | Change<br>From FY 2017<br>Incr / (Decr) | % Change<br>From<br>FY 2017 |
|----------------------------------|-------------------|------------------------------|-------------------|-----------------------------------------|-----------------------------|
| Revenues                         | 127,350           | 60,000                       | 100,000           | 40,000                                  | 67%                         |
| Expenditures Personal Services   | -                 | -                            | -                 | -                                       |                             |
| Discretionary Fleet & Facilities | 116,588           | 60,000                       | 100,000           | 40,000                                  |                             |
| Non-Discretionary Capital Outlay | -                 | -                            | -                 |                                         |                             |
| Debt Service                     | -                 | -                            | -                 | -                                       |                             |
| Transfers Out                    | -                 | -                            | -                 | -                                       |                             |
|                                  | 116,588           | 60,000                       | 100,000           | 40,000                                  | 67%                         |
| Net                              | 10,762            | -                            | -                 | -                                       |                             |

# **Highlight of Budget Changes**

# **Public Works Department Sections**

- Engineering
- · Traffic Engineering
- Streets
- Traffic Control
- Signals
- Administration

# **Department Description**

The Public Works Department maintains and provides future public works infrastructure for all segments of the City.

- The **Engineering** section is responsible for the design and construction of city and private development projects.
- The **Traffic Engineering** section is responsible for the applications of traffic and transportation engineering principles on projects.
- The **Streets** section is responsible for routine maintenance of streets, sidewalks, and alleys.
- The **Traffic Control** section is responsible for installing and maintaining the proper pavement markings and signage to improve safety within the public right of way.
- The **Signals** section is responsible for the maintenance of traffic signals.
- The Administration section supports services to all Public Works sections.