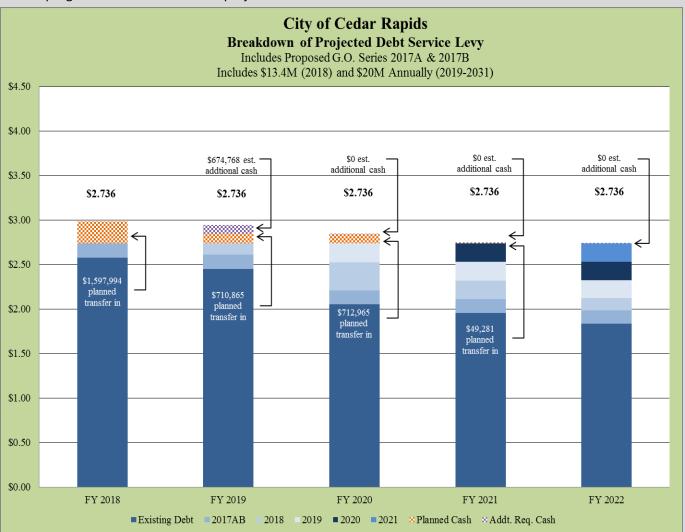

By deploying these financial strategies the City should see a reduction in existing debt service payments starting in fiscal year 2020 and should be able to issue \$20M of debt per year without changing the debt service levy assuming a 2% growth in taxable valuation.

The scenario below shows forecasts if the City limits issuing future debt to \$20M per year and property valuations continue to grow at 2% per year the debt service levy should start to stabilize at \$2.736 starting in fiscal year 2019. This scenario assumes interest rates for borrowing remain consistent, current debt paid by non-property tax supported sources continue, and state backfill program continues to fund at projected levels.

The following is a scenario that illustrates how issuing debt in the future will impact the City's debt levy.

Scenario #1: City issues debt in fiscal year 2017 (\$14.9M), 2018 (\$13.4M), 2019 (\$20M), 2020 (\$20M), 2021 (\$20M) and 2022 (\$20M). This scenario assumes valuation increases of 2% in 2019 through 2022.

During the budgeting process, debt scenarios and the related impact on the City's debt levy are reviewed. The scenario below illustrates the City issuing \$13.4M of general obligation bond debt in FY 2018 and \$20M per year in FY 2019 and beyond. The scenario forecasts property valuation growth at 2% per year which shows the debt service levy should start to stabilize at \$2.736 starting in FY 2019. This scenario assumes interest rates for borrowing remain consistent, current debt paid by non-property tax supported sources continue, and state backfill program continues to fund at projected levels.