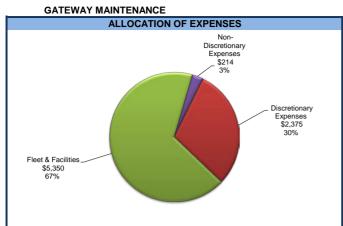

| -                                       |                             |
| Transition Out                                                                                   | 108,290                           | 30,075                             | 7,939                           | (22,136)                                | -74%                        |
| Net                                                                                              | (108,290)                         | (30,075)                           | (7,939)                         | 22,136                                  |                             |

#### **Highlight of Budget Changes**

#### **Expenditures**

FY 2017 included a one-time funding request of \$20K that is excluded from the FY 2018 budget.





|                                        | Account | FY 2014<br>Actual | FY 2015<br>Actual | FY 2016<br>Actual | FY 2017<br>Adopted<br>Budget | FY 2018<br>Budget | \$ Change<br>From FY 2017<br>Incr / (Decr) | % Change<br>From<br>FY 2017 |
|----------------------------------------|---------|-------------------|-------------------|-------------------|------------------------------|-------------------|--------------------------------------------|-----------------------------|
| Revenues                               |         |                   |                   |                   |                              |                   |                                            |                             |
| Other Revenue                          |         |                   |