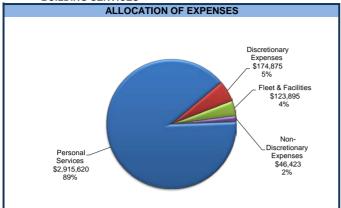

|
| Transfers Out      | 75,000            | -                            | -                 | -                                       |                             |
|                    | 3,625,082         | 3,165,330                    | 3,260,813         | 95,483                                  | 3%                          |
| Net                | (1,078,934)       | (688,451)                    | (783,934)         | (95,483)                                |                             |

|          | Summary of FTEs |         |
|----------|-----------------|---------|
| FY 2017  | Change From     | FY 2018 |
| Adjusted | FY 2017         | Budget  |
| 30.00    | 0.00            | 30.00   |

# **Highlight of Budget Changes**

No changes.

BUILDING SERVICES





|                                            |         |           |                   |           | FY 2017   |           | \$ Change     | % Change |
|--------------------------------------------|---------|-----------|-------------------|-----------|-----------|-----------|---------------|----------|
|                                            |         | FY 2014   | FY 2015           | FY 2016   | Adopted   | FY 2018   | From FY 2017  | From     |
|                                            | Account | Actual    | Actual            | Actual    | Budget    | Budget    | Incr / (Decr) | FY 2017  |
| Revenues                                   |         |           |                   |           |           |           |               |          |
| Licenses & Permits