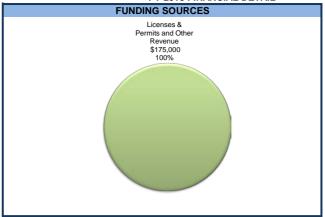

#### **Capital Project Funds**

Capital project funds account for expenses and resources related to the acquisition and construction of capital facilities, improvements, and other major fixed assets. These capital project funds are financed with revenue other than enterprise or internal service fund monies. These funds include revenues and expenditures for areas such as street improvements, bridge improvements, and trail improvements.