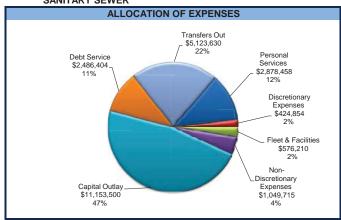

- Sanitary Sewer The Sanitary Sewer Department budgeted \$11.1M in capital project expenditures for fiscal year 2018 which includes issuing \$4.3M of revenue bonds. The largest planned project in fiscal year 2018 is the Prairie Creek project. Prairie Creek is a multiple year project. The department is projecting to need revenue bonds ranging from \$3M 3.9M per year in fiscal year 2019 fiscal year 2021 to fund other sanitary sewer projects. Funding costs at these levels with revenue bonds could require larger annual rate increases to meet debt service and bond covenant requirements.
- Stormwater In fiscal year 2018, \$2.6M will be transferred from stormwater utility user fees to the stormwater capital improvement fund for planned projects. \$3.4M is budgeted for capital improvement projects.