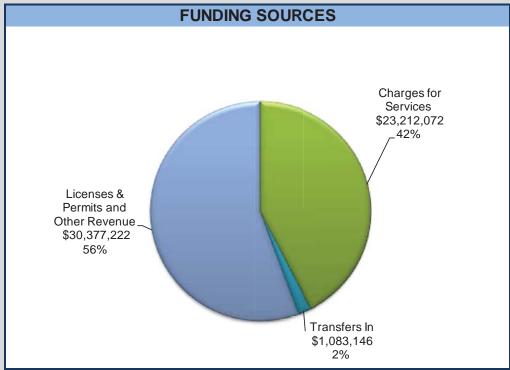

#### **General Fund**

The fiscal year 2018 budget as presented includes a balanced general fund budget. The total fiscal year 2018 general fund revenue and expenditure budget is \$120.6M.

#### Revenue

- Property tax revenue, including transfers of property tax revenue from trust and agency funds, is increasing \$3.9M to \$74.1M based on a 6.1% increase in valuations.
- Interest revenue is increasing \$300K to \$1.2M based on historical and projected investment rates.
- Road use tax revenue is increasing \$250K to \$11.9M.
- Franchise fee revenue is unchanged at 3% for gas and electric.
- Revenue from internal charges between departments for the cost of services provided is increasing \$379K to \$9.6M based on staff time on projects, tax increment financing activities, and the Corridor Metropolitan Planning Organization functions.
- \$4.7M of traffic enforcement camera revenue was removed from the budget. Also removed are \$1.7M of expenses for a net change of \$3M.
- Various revenue increases/decreases based on historical information or signed agreements (i.e. grants).