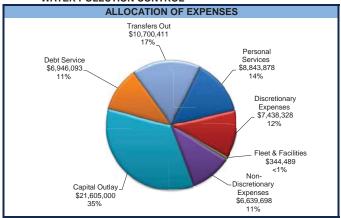

ricity budget is increasing \$115K due to Alliant projected rate increases. Natural gas budget is decreasing \$150K due to usage that reflects current trends.
- The budget includes \$403K for capital equipment in operations.
- Included in operating expenditures is a transfer out of \$10.7M. The key transfers out includes \$6.3M for debt payments, \$1M for the Prairie Creek sanitary sewer project, \$3M for water pollution control capital improvement projects, and \$250K for economic development. Before the transfer for economic development is made, the City will verify surplus definitions are met.

### Other Changes

Total capital project expenditures are \$21.2M. Funding includes \$13M of revenue bonds, \$3M from user fees, and the balance from cash on hand.

#### WATER POLLUTION CONTROL





|                                                                 |                  | 11%                            |                                |                         |                               |                               |                                            |                             |
|-----------------------------------------------------------------|------------------|--------------------------------|--------------------------------|-------------------------|-------------------------------|-------------------------------|--------------------------------------------|-----------------------------|
|                                                                 | Account          | FY 2014<br>Actual              | FY 2015<br>Actual              | FY 2016