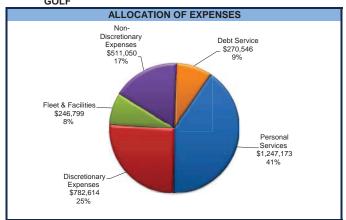

#### Golf

The Golf budget reflects revenues of \$2.9M and expenditures of \$2.8M, or an operating profit of \$100K. Over the past several years, the Golf Department has experienced insufficient operating revenue to cover operating expenses due to flooding at Jones Golf Course and changing demographics. This has caused a deficit fund balance to build up. The City reviewed golf operations in calendar 2016 and developed a recommendation for a long term plan to address operations that will be presented to the City Council at a later date. The fiscal year 2018 budget reflects these recommendations, which includes the closure of Jones Golf Course, other operational changes, and a long term plan to address the deficit. The fiscal year 2018 budget can be amended if the City Council chooses to modify the recommendation.