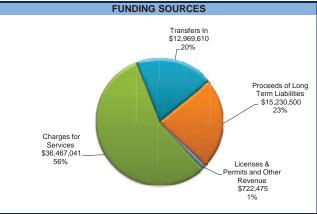

ervisory Control and Data Acquisition control system.
- Electricity budget is decreasing \$53K.
- The budget includes \$165K for capital equipment in operations.
- Included in operating expenditures is a transfer out of \$13.2M. The key transfers are \$10.8M for debt payments, \$1.9M for capital improvement projects, \$250K for economic development, and \$288K to support general fund positions providing services to the utility areas. Before the transfer for economic development is made, the City will verify surplus definitions are met.

#### **Other Changes**

Total capital project expenditures are \$20.7M. Funding includes \$15.2M of revenue bonds, \$1.9M from user fees, \$300K from other utility areas, and the majority of the balance from cash on hand.

WATER FY 2018 FINANCIAL DETAIL





|                                   | Account   | FY 2014<br>Actual | FY 2015<br>Actual | FY 2016<br>Actual | FY 2017<br>Adopted<br>Budget | FY 2018<br>Budget | \$ Change<br>From FY 2017<br>Incr / (Decr) | % Change<br>From<br>FY 2017 |
|-----------------------------------|-----------|-------------------|-------------------|-------------------|------------------------------|-------------------|--------------------------------------------|-----------------------------|
| Revenues                          | , looduit | - notatil         | 7.0.00            | riotadii          | Duagot                       | Duagot            | ( ( ( ) ( ) ( )                            | 2017                        |
| Intergovernmental Grants          |           |                   |                   |