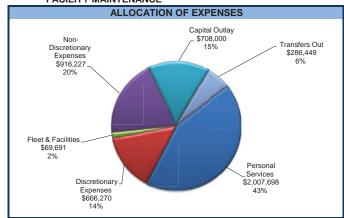

ices facilities (\$90K).
- City Hall building rental will increase slightly (\$2K) due to reallocating environmental services to this facility based on needs and increase in overall personal services.
- City Services building rental will increase (\$103K) to reallocating environmental and technical services to this facility based on needs and increase in overall personal services.

#### <u>Other</u>

Combined fund expenses exceed revenues as \$450K of cash on hand is being used to fund a project to re-roof the former Solid Waste building at the City Services site. Funds have been set aside over multiple fiscal years to allow the project to be constructed. Construction will occur in FY 2018 and the estimated project cost is \$600K.

#### FACILITY MAINTENANCE

**FY 2018 FINANCIAL DETAIL** 





| , ,                                                        |                  |                    |                    |                    |                  |           |               |          |
|------------------------------------------------------------|------------------|--------------------|--------------------|--------------------|------------------|-----------|---------------|----------|
|                                                            |                  |                    |                    |                    | FY 2017          |           | \$ Change     | % Change |
|                                                            | A                | FY 2014            | FY 2015            | FY 2016            | Adopted          | FY 2018   | From FY 201