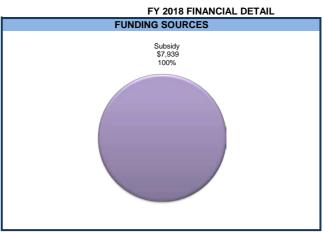

| -                                       |                             |
| Transition Out                                                                                   | 108,290                           | 30,075                             | 7,939                           | (22,136)                                | -74%                        |
| Net                                                                                              | (108,290)                         | (30,075)                           | (7,939)                         | 22,136                                  |                             |

#### **Highlight of Budget Changes**

#### **Expenditures**

FY 2017 included a one-time funding request of \$20K that is excluded from the FY 2018 budget.





|                                        | Account | FY 2014<br>Actual | FY 2015<br>Actual | FY 2016<br>Actual | FY 2017<br>Adopted<br>Budget | FY 2018<br>Budget | \$ Change<br>From FY 2017<br>Incr / (Decr) | % Change<br>From<br>FY 2017 |
|----------------------------------------|---------|-------------------|-------------------|-------------------|------------------------------|-------------------|--------------------------------------------|-----------------------------|
| Revenues                               |         |                   |                   |                   |                              |                   |                                            |                             |
| Other Revenue                          |         |                   |