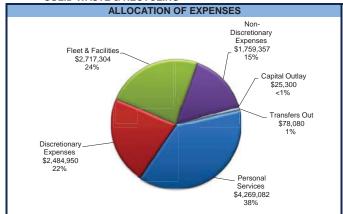

includes a 2.5% residential rate increase for garbage and yard waste collection. This translates to a \$4.92 annual increase for the typical customer. This will generate \$293K in revenue.
- The budget also includes a 2.6% rate increase for recycling collection. This translates to a \$1.44 annual increase for the typical customer. This will generate \$357K in revenue.
- The budget includes the elimination of a .08 seasonal FTE based on department needs.
- Discretionary expenses are increasing \$430K. The key reason is a projected increase in landfill fee costs.
- Included in the budget is a transfer out of \$78K. The transfer out includes \$65K for the utility billing system upgrade project, \$8K for the city newsletter, and \$5K for a graphic designer.

#### **SOLID WASTE & RECYCLING**





|                                                                                                                                              |                                                |                  |                               |               | FY 2017             |                | \$ Change       | % Change |
|----------------------------------------------------------------------------------------------------------------------------------------------|------------------------------------------------|------------------|-------------------------------|---------------|---------------------|----------------|-----------------|----------|
|