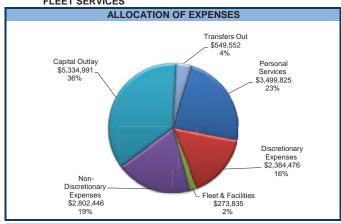

ghlight of Budget Changes**

#### **Operating Revenues**

FY 2018 rates include:

- The mechanic rate will increase from \$81/hour to \$83/hour due to personal service increases.
- The shop fee will remain unchanged at \$10/work order.
- The vehicle admin fee will remain unchanged at \$52/month. The equipment fee will also remain unchanged at \$13/month.

# Other Changes

\$2.7M will be spent on general fund equipment, \$2.5M on enterprise fund equipment, and \$100K will be spent on internal service fund equipment. Funding is from lease charges. The City's overall Fleet purchase of fuel in the fuel fund will see a budget reduction of \$639K based on historical and projected per gallon fuel rates. The fuel fund net income is for future maintenance and replacement costs of the fuel system.





| ***                                                                             |                            |                          |                    |                       |                              |                   |                                            |                             |
|---------------------------------------------------------------------------------|----------------------------|--------------------------|--------------------|-----------------------|------------------------------|-------------------|--------------------------------------------|-----------------------------|
|                                                                                 | Account                    | FY 2014<br>Actual        | FY 2015<br>Actual  | FY 2016<br>Ac