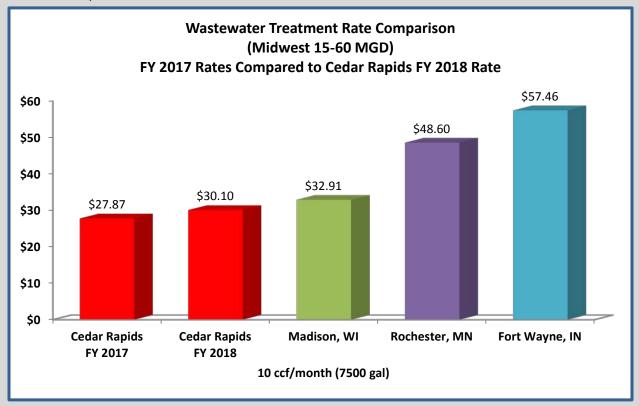

#### Utilities

The City's utility rate (consisting of water, water pollution control/sanitary sewer, stormwater, solid waste, recycling, and yard waste) for fiscal year 2018 is proposed to increase 5.14% which is an increase of \$53.88 annually for the typical residential customer defined as a household that uses 10 units of water and 10 units of sewer. The majority of the increase in fiscal year 2018 will be used to fund capital improvement projects for water, water pollution control, stormwater, and sanitary sewer. The residential rate for solid waste and yard waste collection will increase 2.5% and recycling will increase 2.6% or \$6.36 annually. The key reason for the increase in the solid waste/yard waste fee component is an increase in landfill and compost fees. The increase for recycling rates is related to the changes in external costs associated with processing recycled materials. Utility departments will contribute \$500K towards the City's economic development fund in fiscal year 2018.