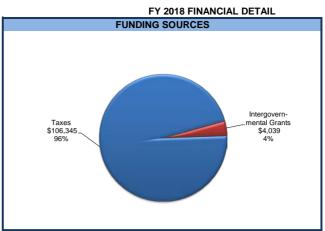

| -                            | -                 | -                                       |                             |
|                                  | 166,806           | 104,367                      | 110,384           | 6,017                                   | 6%                          |
| Net                              | (9,589)           | -                            | -                 | -                                       |                             |

#### **Highlight of Budget Changes**

Band is funded 100% through the band property tax levy and backfill from the state. The levy rate will remain unchanged at \$0.01667/1000 of taxable valuation. The levy rate will produce \$106K in property tax revenue in FY 2018.

BAND FY 2018 FINANCIAL DETAIL





|                                          | Account          | FY 2014<br>Actual | FY 2015<br>Actual | FY 2016<br>Actual | FY 2017<br>Adopted<br>Budget | FY 2018<br>Budget | \$ Change<br>From FY 2017<br>Incr / (Decr) | % Change<br>From<br>FY 2017 |
|------------------------------------------|------------------|-------------------|-------------------|-------------------|------------------------------|-------------------|--------------------------------------------|-----------------------------|
| Revenues                                 |                  |                   |                   |                   | 23                           | 2.2.5.            | (= 22.)                                    |                             |
| Taxes                                    |