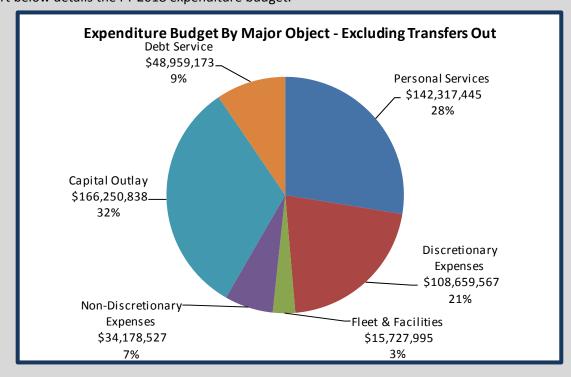

# Personal services expenditures

The largest general fund expenses of \$88.6M are personal service costs. Personal services are increasing \$2.5M due to wage & step increases, increased health insurance costs, and an increase in wages for Parks and Recreation seasonal based on minimum wage changes (\$143K). Personal service costs account for 73% of the general fund budget. For the fiscal year 2018 budget, 70% of the personal service cost is wages and 30% is benefits.