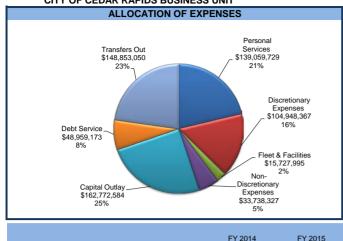

| 63,283,756                   | 56,357,357                        | 148,853,050     |
| Total Expenditures                     |         | 120,601,662            | 55,386,686                         | 21,234,737                       | 74,182,695                                | 23,775,878                     | 297,867,057                  | 71,897,878                        | 664,946,593     |
| Net Revenues over/(under) Expenditures |         | -                      | (714,246)                          | -                                | (8,855,631)                               | (889,652)                      | (22,723,513)                 | (7,106,050)                       | (40,289,092)    |

### CITY OF CEDAR RAPIDS BUSINESS UNIT

### **FY 2018 FINANCIAL DETAIL**





|                                                                          |                                      |                                 |                                 |                                 | FY 2017                           |                                 | \$ Change                   | % Change |
|--------------------------------------------------------------------------|--------------------------------------|---------------------------------|---------------------------------|---------------------------------|-----------------------------------|---------------------------------|-----------------------------|----------|
|                                                                          |                                      | FY 2014