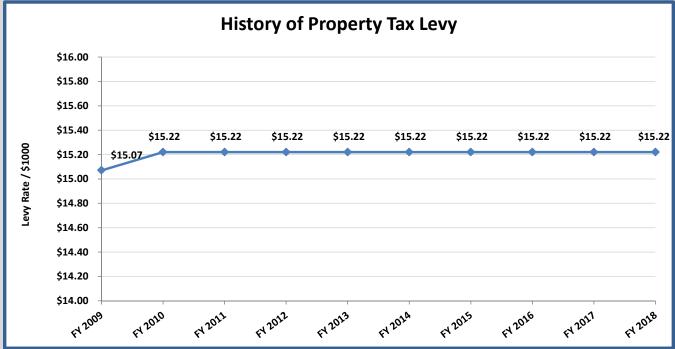

# **Property Tax Valuations / Property Tax Levy Rate**

The proposed budget maintains the current property tax levy rate of \$15.21621 per thousand dollars of taxable valuation. This represents the 9th consecutive fiscal year the City's property tax levy rate has been \$15.21621. In fiscal year 2018, the City will use more of its operating \$8.10 levy to pay for benefits which allows the City to reduce the benefits levy by five cents and increase the debt service levy by five cents to fund principle and interest payments in fiscal year 2018.