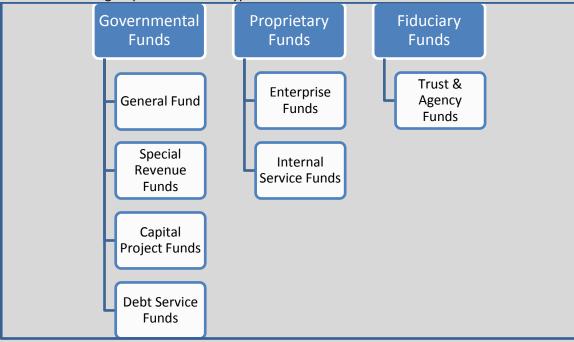

#### Ice Arena

The fiscal year 2018 budget shows a deficit of \$123K to operate the facility. The deficit will be funded with hotel motel revenue. In addition, the City will be allocating \$50K from hotel motel revenue and \$50K from the Ice Arena special revenue endowment fund to fund capital improvements.

#### Funds

- General Fund
- > Enterprise Funds
- Internal Service Funds
- Capital Project Funds
- Debt Service Funds
- Special Revenue Funds