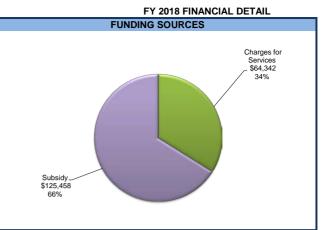

|     |
| -                      | -                      | -                 |     |
| 46,750                 | 46,750                 | -                 |     |
| -                      | -                      | -                 |     |
| -                      | -                      | -                 |     |
| -                      | -                      | -                 |     |
| 189,800                | 189,800                | -                 | 0%  |
| (12.1.122)             | (107, 170)             | (1, 222)          |     |
| (124,130)              | (125,458)              | (1,328)           |     |
|                        | 189,800                |                   |     |

#### **Highlight of Budget Changes**

No changes.

DOWNTOWN FY 2018 FINANCIAL DETAIL





|                                        | Account | FY 2014<br>Actual | FY 2015<br>Actual | FY 2016<br>Actual | FY 2017<br>Adopted<br>Budget | FY 2018<br>Budget | \$ Change<br>From FY 2017<br>Incr / (Decr) | % Change<br>From<br>FY 2017 |
|----------------------------------------|---------|-------------------|-------------------|-------------------|------------------------------|-------------------|--------------------------------------------|-----------------------------|
| Revenues                               |         |                   |                   |                   |                              |                   |                                            |                             |
| Charges for Services                   |         |                   |