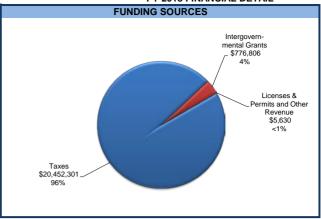

| -                                             | -                                             | -                                          |                             |

In FY 2018, the City will use more of its operating \$8.10 levy to pay for benefits which allows the City to reduce the benefits levy by five cents from \$1.69601 to \$1.64601 and increase the debt service levy by five cents to fund principle and interest payments for FY 2018. The other benefits levies remain unchanged. The benefit levies are as follows:

- Police and fire retirement levy \$.80/\$1000 of taxable valuation
- FICA and IPERS levy \$.75997/\$1000 of taxable valuation
- Other employee benefits \$1.64601/\$1000 of taxable valuation

#### TRUST & AGENCY FUND

## **FY 2018 FINANCIAL DETAIL**





|