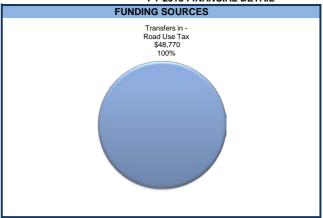

-------------|-----------------------------------------|-----------------------------------|
| Expenditures Personal Services Discretionary Fleet & Facilities Non-Discretionary Capital Outlay Debt Service Transfers Out | 31,676<br>-<br>325<br>-<br>- | -<br>48,450<br>-<br>320<br>-<br>-<br>- | -<br>48,420<br>-<br>350<br>-<br>- | -<br>(30)<br>-<br>30<br>-<br>-          |                                   |
| Net                                                                                                                         | 20,399                       | 48,770                                 | - 48,770                          | -                                       | 0%                                |

# **Highlight of Budget Changes**

No changes.

# FY 2018 FINANCIAL DETAIL





|                                        | Account | FY 2014<br>Actual | FY 2015<br>Actual | FY 2016<br>Actual | FY 2017<br>Adopted<br>Budget | FY 2018<br>Budget | \$ Change<br>From FY 2017<br>Incr / (Decr) | % Change<br>From<br>FY 2017 |
|----------------------------------------|---------|-------------------|-------------------|-------------------|------------------------------|-------------------|--------------------------------------------|-----------------------------|
| Revenues                               |         |                   |                   |                   |                              |                   |                                            |                             |
| Transfers In                           |         |                   |