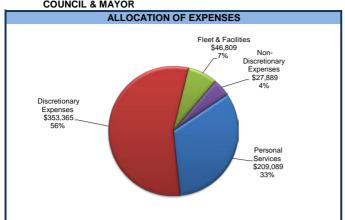

Phase 2:

December Budget to Finance Director

Phase 3:

December Utilities annual meeting with large industrial users and contributing cities

December Director meeting with City Manager/Finance

December/January Council budget book preparation

January Property tax information available from County

January Prepare balanced budget

Phase 4:

February Budget presentations to Council February Creation of adopted budget books

Phase 5:

February Council motion to publish Notice of Public Hearing on agenda

February Budget available for public and publish Notice of Public Hearing to present budget
March Public hearing to present budget & resolution for Council to adopt the budget

March Budget certification to Linn County Auditor