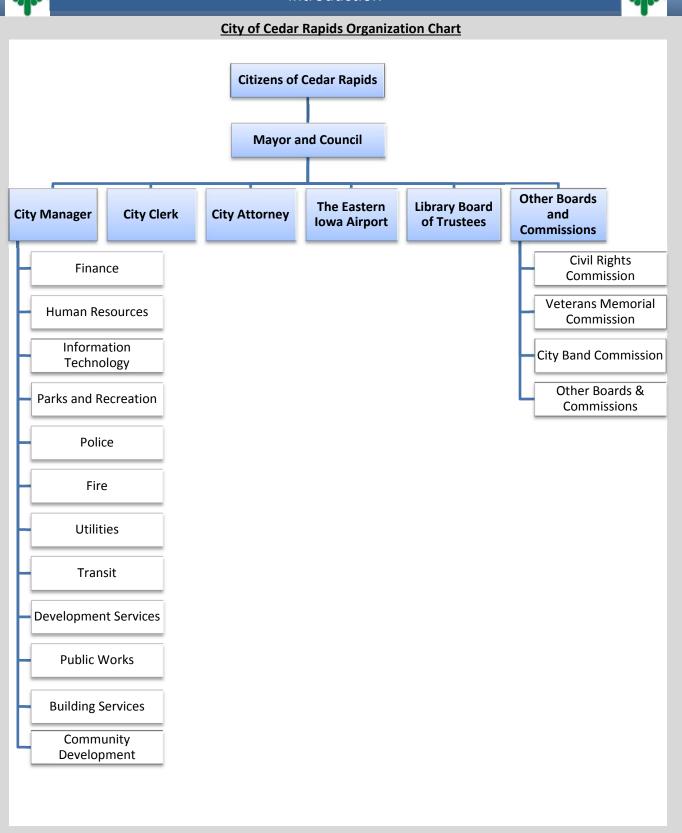

#### **Form of Government**

The City of Cedar Rapids was incorporated in 1849 and it operated under the Commission Form of Government from April 6, 1908 through December 31, 2005. Under this form, elected officials held both legislative and executive powers by serving as commissioners operating city departments and as members of the city council.

During a special citywide election on June 14, 2005, the citizens of Cedar Rapids voted to adopt a Home Rule Charter, which changed the form of government to the Council Manager Form. This form of government took effect on January 1, 2006.

Under this form, the Cedar Rapids City Council consists of eight council members plus the mayor. The mayor and three council members are elected at large. The remaining five council members are elected by voters in each of five districts. The council operates on a part-time basis and meets regularly with City staff.

The mayor and council are responsible for setting policy, approving the budget, and determining the tax rate. The mayor is recognized as the political head of the municipality but is a member of the legislative body and does not have the power to veto legislative actions.

The city council appoints a full-time city manager to carry out the policies it establishes and to oversee the day-to-day administrative operations of city government. The city manager administers local government projects and programs on behalf of the city council, prepares a recommended budget for the council's consideration, and recruits, hires, and supervises City employees.