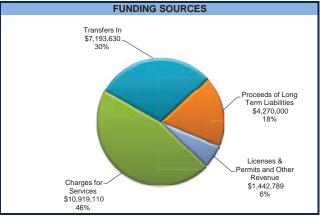

s \$29K for capital equipment.
- Included in operating expenditures is a transfer out of \$5.1M. The transfer out includes \$2.5M for debt, \$2.6M for capital improvement projects, and \$30K for the utility billing system upgrade project.

#### **Other Changes**

Total capital project expenditures are \$11.1M. Funding mainly includes \$4.3M of revenue bonds, \$2.6M from user fees, \$1M from the Water Pollution Control Department for the Prairie Creek Project, \$1.1M from TIF, \$1.4M from private developers for growth, and \$730K from cash on hand.

Note - In FY 2014 and prior, the Sewer Department financial activity included both the sanitary sewer and storm utility divisions, whereas FY 2015 and forward includes only the sanitary sewer portion.

SANITARY SEWER FY 2018 FINANCIAL DETAIL





|                                            |         |                     |                      | 46%                  |                    |            |                           |          |  |
|--------------------------------------------|---------|---------------------|----------------------|----------------------|--------------------|------------|---------------------------|----------|--|
|                                            |         | FY 2014             | FY 2015              | FY 2016              | FY 2017<br>Adopted | FY 2018    | \$ Change<br>From FY 2017 | % Change |  |
|                                            | Account | Actual              | Actual               | Actual               | Budget             | Budget     | Incr / (Decr)             | FY 2017