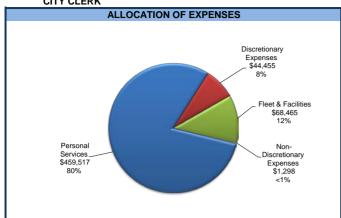

| -2%                         |
| Net                    | (79,397)          | (246,320)                    | (260,110)         | (13,790)                                |                             |

| Summary of FTEs |                        |         |  |  |  |  |  |  |
|-----------------|------------------------|---------|--|--|--|--|--|--|
| FY 2017         | Change From<br>FY 2017 | FY 2018 |  |  |  |  |  |  |
| Adjusted        | FY 2017                | Budget  |  |  |  |  |  |  |
| 5.50            | 0.00                   | 5.50    |  |  |  |  |  |  |

## **Highlight of Budget Changes**

#### Revenues

\$10K is included in the budget as a funding increase to reduce revenues due to taxi and limo license regulation changes.

CITY CLERK FY 2018 FINANCIAL DETAIL





| <u> </u>                                                                                                                                                                                                                                                                                  |                                                                                                                                |                                                                                 |                                                                                 |                                                                                          |                                                                        |