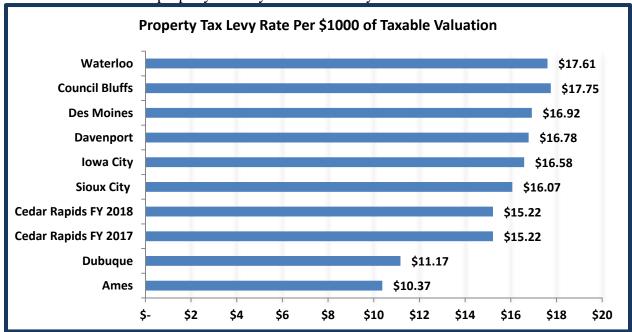

# **Review of Fiscal Year 2017 Property Tax Levy**

In fiscal year 2017 the City's overall property tax levy rate compared favorably with other cities in Iowa. Below are the property tax levy rates for fiscal year 2017.