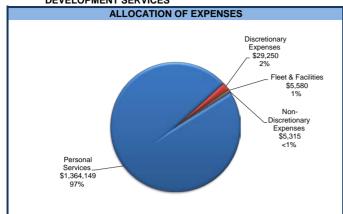

1%                          |
| Net                      | (291,545)         | (951,612)                    | (965,836)         | (14,224)                                |                             |

| Summary of FTEs |                             |        |  |  |  |  |  |
|-----------------|-----------------------------|--------|--|--|--|--|--|
| FY 2017         | FY 2017 Change From FY 2018 |        |  |  |  |  |  |
| Adjusted        | FY 2017                     | Budget |  |  |  |  |  |
| 13.00           | 0.00                        | 13.00  |  |  |  |  |  |

# **Highlight of Budget Changes**

# Expenditures

The decrease in discretionary is to offset an unplanned increase in personal services relating to a position change.

## **DEVELOPMENT SERVICES**

# FY 2018 FINANCIAL DETAIL





| Revenues  Charges for Services    Recording Fees    Admin Charges - City Mgr Depts    Admin Charges - Commissions    Admin Charges - External    Total Charges for Services  Transfers In    Operating Transfer In - Inter | 431002<br>431007<br>431011<br>431012 | FY 2014<br>Actual | FY 2015<br>Actual | FY 2016<br>Actual | FY 2017<br>Adopted<br>Budget | FY 2018<br>Budget | \$ Change<br>From FY 2017<br>Incr / (Decr) | % Change<br>From<br>FY 2017 |
|----------------------------------------------------------------------------------------------------------------------------------------------------------------------------------------------------------------------------|--------------------------------------|-------------------|-------------------|-------------------|---------------------------