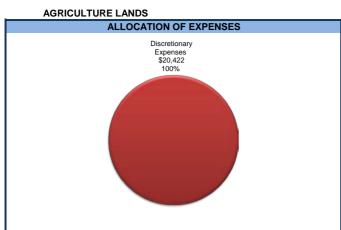

rs Out       | -                           | -                                      | -                           | -                                       |                             |
|                                     | -                           | 19,423                                 | 20,422                      | 999                                     | 5%                          |
| Net                                 | 12,613                      | -                                      | -                           | -                                       |                             |

#### **Highlight of Budget Changes**

Agricultural Lands are funded 100% through the ag land property tax levy. The levy rate will produce \$20,422 in property tax revenue in FY 2018.





|                                        | Account | FY 2014<br>Actual | FY 2015<br>Actual | FY 2016<br>Actual | FY 2017<br>Adopted<br>Budget | FY 2018<br>Budget | \$ Change<br>From FY 2017<br>Incr / (Decr) | % Change<br>From<br>FY 2017 |
|----------------------------------------|---------|-------------------|-------------------|-------------------|------------------------------|-------------------|--------------------------------------------|-----------------------------|
| Revenues                               |         |                   |                   |                   |                              |                   |                                            |                             |
| Taxes                                  |         |                   |