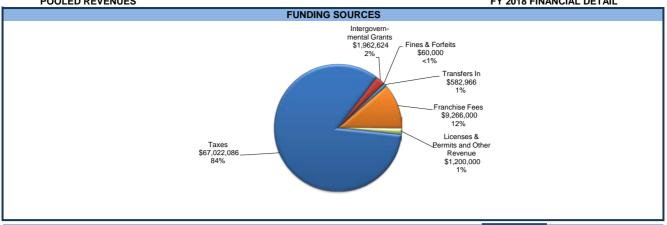

#### **Capital Project Funds**

Capital project funds account for expenses and resources related to the acquisition and construction of capital facilities, improvements, and other major fixed assets. These capital project funds are financed with revenue other than enterprise or internal service fund monies. These funds include revenues and expenditures for areas such as street improvements, bridge improvements, and trail improvements.