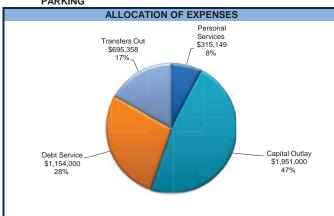

# **Parking**

It is anticipated Downtown Parking Management Inc. (DPMI) will generate enough net income in fiscal year 2018 to cover the entire debt payment of the Event Center Ramp. In calendar year 2016 DPMI covered the entire debt payment and is expecting to do so again in 2017. If DPMI was not able to cover the entire debt payment in fiscal year 2018 the City would need to allocate hotel motel taxes and downtown tax increment financing to cover any deficit, which is reflected

in the budget. The remaining operating revenue from the parking system is managed by DPMI per the contract agreement with the City and is used to maintain the parking system. After fiscal year 2017, the City will complete its commitment regarding issuing debt for deferred parking maintenance to DPMI who currently is working on a five year capital improvement plan to determine how these remaining deferred maintenance funds will be spent. The City pays a portion of the City employee wages working for the Parking System per the current contract agreement.