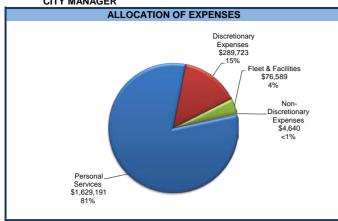

September Capital equipment requests due to Fleet

Phase 1:

September Department information pages updated for the budget book

September Operating and CIP process begins

October Rollback, MFPRSI, IPERS information available

October Information due from general fund & internal service areas to Finance

October Personal services budget available

October Departments provided Information Technology, Finance, Admin charges

November Citizen Survey complete

November Risk, Facility Maintenance, Fleet Service charges
November Information due from all other areas to Finance
November Data entry and quality control checks complete
November Budget information for December meetings compiled

Phase 2:

December Budget to Finance Director

Phase 3:

December Utilities annual meeting with large industrial users and contributing cities

December Director meeting with City Manager/Finance

December/January Council budget book preparation