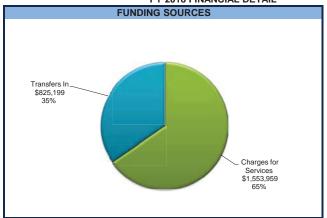

|
|                    | 2,446,630         | 2,282,021                    | 2,502,515         | 220,494                                 | 10%                         |
| Net                | 13,068            | (123,056)                    | (123,357)         | (301)                                   |                             |

# **Highlight of Budget Changes**

The management company for the Ice Arena, VenuWorks, submitted the FY 2018 operating budget. The budget assumes an operating loss of \$123K. This loss will be funded with FY 2018 hotel motel revenue. The budget includes \$100K for capital outlay projects that will be funded from FY 2018 hotel motel revenue (\$50K) and the Ice Arena special revenue endowment fund (\$50K).

ICE ARENA FY 2018 FINANCIAL DETAIL





|                                                                                                                                                                                                                                                                                                                                                                                                                                                                                                                                                                                                               | Account