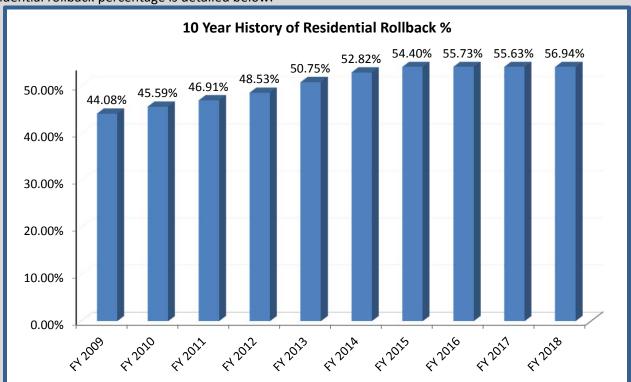

# **Review of Fiscal Year 2017 Property Tax Levy**

In fiscal year 2017 the City's overall property tax levy rate compared favorably with other cities in Iowa. Below are the property tax levy rates for fiscal year 2017.

# **Property Tax Valuations / Property Tax Levy Rate**

The proposed budget maintains the current property tax levy rate of \$15.21621 per thousand dollars of taxable valuation. This represents the 9th consecutive fiscal year the City's property tax levy rate has been \$15.21621. In fiscal year 2018, the City will use more of its operating \$8.10 levy to pay for benefits which allows the City to reduce the benefits levy by five cents and increase the debt service levy by five cents to fund principle and interest payments in fiscal year 2018.