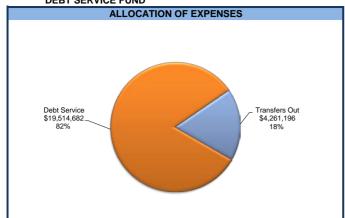

#### **Debt Service Fund**

The City proposes issuing \$13.4M in general obligation bonds as follows:

- \$4.75M ADA improvements
- \$5.75M Public Works
  - o \$1.1M Staff Time
  - o \$2.41M Street Improvements
  - o \$500K Sidewalk Improvements
  - o \$580K Traffic Improvements
  - o \$50K Downtown Improvements
  - o \$1.11M Trail Improvements
- \$425K Parks, Forestry, Aquatics
  - o \$150K Parks
  - o \$150K Street Trees
  - o \$125K Aquatics
- \$750K Fire pumper truck
- \$500K Library circulation material
- \$730K IT improvements
- \$490K City facility improvements

In fiscal year 2018, the City will increase the debt service levy by five cents to fund principle and interest payments, but the overall property tax levy will remain the same due to using more of the \$8.10 levy to pay for benefits.

The City will be able to relieve some of the pressure on the debt service levy in fiscal year 2018 by using fund balance reserves from the debt service fund in the amount of \$890K, which was created by excess revenue in fiscal year 2016 general fund. Without the \$890K in excess revenue, the debt service levy would have needed to increase 14 cents in fiscal year 2018 for the City to make its debt payment. The City anticipates additional bonding capacity at the end of fiscal year 2018 to be approximately \$250M or 48% available debt capacity. The below chart shows the change in reserve debt capacity over the past five years.