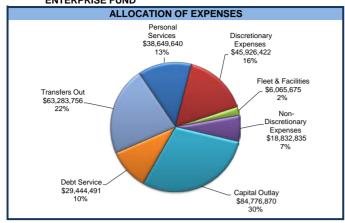

# Personal services expenditures

The largest general fund expenses of \$88.6M are personal service costs. Personal services are increasing \$2.5M due to wage & step increases, increased health insurance costs, and an increase in wages for Parks and Recreation seasonal based on minimum wage changes (\$143K). Personal service costs account for 73% of the general fund budget. For the fiscal year 2018 budget, 70% of the personal service cost is wages and 30% is benefits.