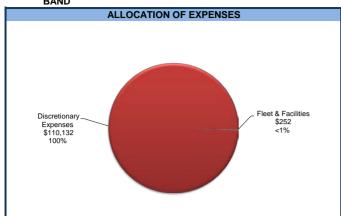

00            | -                            | -                 | -                                       |                             |
|                                  | 166,806           | 104,367                      | 110,384           | 6,017                                   | 6%                          |
| Net                              | (9,589)           | -                            | -                 | -                                       |                             |

#### **Highlight of Budget Changes**

Band is funded 100% through the band property tax levy and backfill from the state. The levy rate will remain unchanged at \$0.01667/1000 of taxable valuation. The levy rate will produce \$106K in property tax revenue in FY 2018.

BAND FY 2018 FINANCIAL DETAIL





|                                          | Account          | FY 2014<br>Actual | FY 2015<br>Actual | FY 2016<br>Actual | FY 2017<br>Adopted<br>Budget | FY 2018<br>Budget | \$ Change<br>From FY 2017<br>Incr / (Decr) | % Change<br>From<br>FY 2017 |
|------------------------------------------|------------------|-------------------|-------------------|-------------------|------------------------------|-------------------|--------------------------------------------|-----------------------------|
| Revenues                                 |                  |                   |                   |                   | 23                           | 2.2.5.            | (= 22.)                                    |                             |
| Taxes                                    |