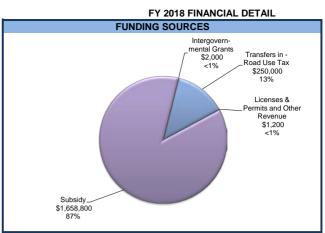

-------------------------------------------------|--------------------------------------|
| Expenditures Personal Services Discretionary Fleet & Facilities Non-Discretionary Capital Outlay Debt Service Transfers Out | -<br>11,229<br>-<br>1,867,885<br>-<br>-<br>-<br>-<br>1,879,114<br>(1,875,229) | -<br>12,000<br>-<br>2,044,000<br>-<br>-<br>-<br>2,056,000<br>(2,052,800) | -<br>12,000<br>-<br>1,900,000<br>-<br>-<br>-<br>-<br>1,912,000<br>(1,658,800) | -<br>-<br>-<br>(144,000)<br>-<br>-<br>-<br>(144,000) | -7%                                  |

# **Highlight of Budget Changes**

#### Revenue

Increase of \$250K in road use tax revenue.

# **Expenditures**

Included in the budget is a decrease of \$144K relating to electricity based on historical and projected information.

STREET LIGHTING





|                                                   | Account | FY 2014<br>Actual | FY 2015<br>Actual | FY 2016<br>Actual | FY 2017<br>Adopted<br>Budget | FY 2018<br>Budget | \$ Change<br>From FY 2017<br>Incr / (Decr) | % Change<br>From<br>FY 2017 |
|---------------------------------------------------|---------|-------------------|-------------------|-------------------|------------------------------|-------------------|--------------------------------------------|-----------------------------|
| Revenues                                          |         |                   |                   |                   |                              |                   |                                            |                             |
| Intergovernmental Grants