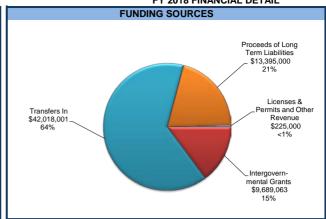

be received to a special revenue fund and transferred to specific projects in capital improvement funds. The grant application cost is \$570.4M. The proposed mitigation system includes construction of 6.24 miles of levee and floodwalls (permanent and removable), 11 pump stations, 21 roadway and railroad gate closures, improvements to a flood prone bridge (elevation of approaches), and design of a second river crossing.

On subsequent pages is the financial report summarizing capital project funds as well as financial reports for each individual capital project fund.

The reports in this section do not contain enterprise or internal service capital project funds. These reports can be found in the enterprise and internal service fund sections of this book.

#### **CAPITAL PROJECTS FUND**





|                                            |                  |                      |                    |                     | FY 2017    |            | \$ Change     | % Change |
|--------------------------------------------|------------------|----------------------|--------------------|---------------------|------------|------------|---------------|----------|
|                                            |                  | FY 2014              | FY 2015            | FY 2016             | Adopted    | FY 2018    | From FY 2017  | From     |
|                                            | Account          | Actual               | Actual             | Actual              | Budget     | Budget     | Incr / (Decr) | FY 2017  |
| Revenues                                   |