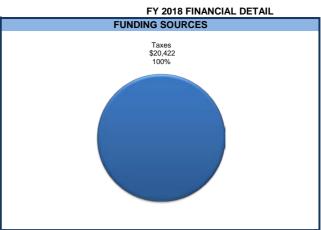

Out       | -                           | -                                      | -                           | -                                       |                             |
|                                     | -                           | 19,423                                 | 20,422                      | 999                                     | 5%                          |
| Net                                 | 12,613                      | -                                      | -                           | -                                       |                             |

#### **Highlight of Budget Changes**

Agricultural Lands are funded 100% through the ag land property tax levy. The levy rate will produce \$20,422 in property tax revenue in FY 2018.





|                                        | Account | FY 2014<br>Actual | FY 2015<br>Actual | FY 2016<br>Actual | FY 2017<br>Adopted<br>Budget | FY 2018<br>Budget | \$ Change<br>From FY 2017<br>Incr / (Decr) | % Change<br>From<br>FY 2017 |
|----------------------------------------|---------|-------------------|-------------------|-------------------|------------------------------|-------------------|--------------------------------------------|-----------------------------|
| Revenues                               |         |                   |                   |                   |                              |                   |                                            |                             |
| Taxes                                  |         |                   |