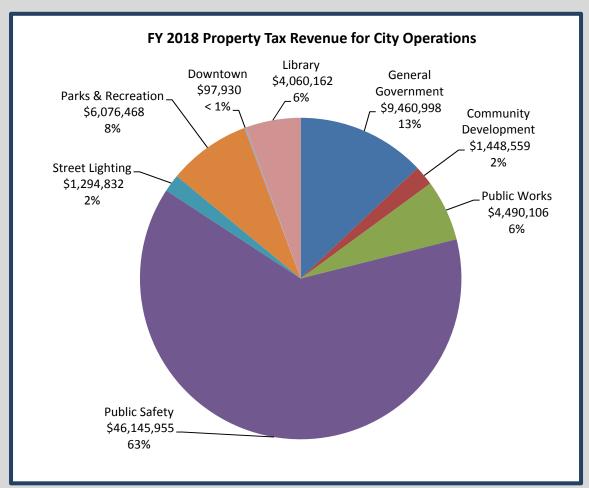

Property taxes are proposed to be allocated by the following breakdown.

City Operations, which represents the general fund, is proposed to allocate property taxes according to the following breakdown.