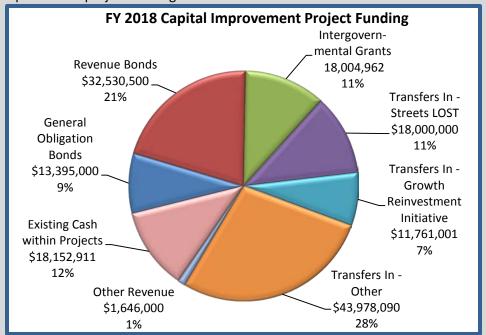

# Tax Supported Funds (Non-Flood, Non-Enterprise)

The total capital improvement program expenditure budget is \$53M. Infrastructure CIP (streets, bridges, traffic, stormwater, downtown) budget for fiscal year 2018 is \$38.8M which is a decrease of \$7.6M from last fiscal year. The decrease is due to streets, bridges, and downtown. The City will be using \$18M of streets local option sales tax for projects. These funds will be used to pay for improvements that typically would have required the City to issue debt. The following is a history of infrastructure CIP:

|                            | FY 2018<br>Budget | FY 2017<br>Budget | FY 2016<br>Budget | FY 2015<br>Budget | FY 2014<br>Budget |
|----------------------------|-------------------|-------------------|-------------------|-------------------|-------------------|
| Improvements - Streets     | \$ 32,090,000     | \$ 39,745,992     | \$ 40,130,266     | \$ 35,267,128     | \$ 20,503,278     |
| Improvements - Storm Sewer | 3,450,000         | 2,525,000         | 3,619,000         | 1,654,675         | 500,000           |
| Improvements - Bridge      | 900,000           | 1,691,667         | 1,677,728         | 1,909,000         | 885,577           |
| Improvements - Traffic     | 2,280,000         | 1,842,000         | 3,439,600         | 1,727,585         | 1,389,350         |
| Improvements - Downtown    | 50,000            | 527,042           | 120,000           | 100,000           | 413,000           |
|                            | \$ 38,770,000     | \$ 46,331,701     | \$ 48,986,594     | \$ 40,658,388     | \$ 23,691,205     |