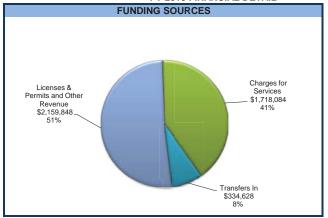

es facilities (\$90K).
- City Hall building rental will increase slightly (\$2K) due to reallocating environmental services to this facility based on needs and increase in overall personal services.
- City Services building rental will increase (\$103K) to reallocating environmental and technical services to this facility based on needs and increase in overall personal services.

#### <u>Other</u>

Combined fund expenses exceed revenues as \$450K of cash on hand is being used to fund a project to re-roof the former Solid Waste building at the City Services site. Funds have been set aside over multiple fiscal years to allow the project to be constructed. Construction will occur in FY 2018 and the estimated project cost is \$600K.

#### FACILITY MAINTENANCE

**FY 2018 FINANCIAL DETAIL** 





| , ,                                                        |                  |                    |                    |                    |                  |           |               |          |
|------------------------------------------------------------|------------------|--------------------|--------------------|--------------------|------------------|-----------|---------------|----------|
|                                                            |                  |                    |                    |                    | FY 2017          |           | \$ Change     | % Change |
|                                                            | A                | FY 2014            | FY 2015            | FY 2016            | Adopted          | FY 2018   | From FY 2017