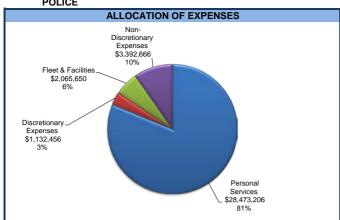

# Personal services expenditures

The largest general fund expenses of \$88.6M are personal service costs. Personal services are increasing \$2.5M due to wage & step increases, increased health insurance costs, and an increase in wages for Parks and Recreation seasonal based on minimum wage changes (\$143K). Personal service costs account for 73% of the general fund budget. For the fiscal year 2018 budget, 70% of the personal service cost is wages and 30% is benefits.