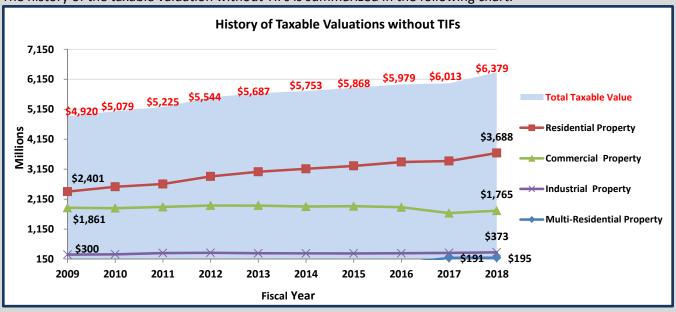

# Impact of State Property Tax Reform on the Fiscal Year 2018 Budget

In fiscal year 2017 a new class of property was created called multi-residential. These properties in previous fiscal years were classified as commercial property and the state provided backfill to cities for the loss in property tax revenue due to the state rollback changing from 100% to 90% for commercial properties. In fiscal year 2017, for an 8 year period, the multi-residential classification began to shift to the residential classification and rollback value. In fiscal year 2018, multi-residential properties will be taxed at 82.5% of property value. In fiscal year 2024, these properties will have the same rollback percentage as residential properties. The state does not provide backfill to cities for multi-residential lost property taxes so the loss is immediate.

In fiscal year 2018 the taxable value for multi-residential is \$195M which is an increase of \$4.2M or 2.18% from fiscal year 2017. Due to the change in rollback from fiscal year 2017 to 2018 the actual increase in property taxes due to Multi-Residential was only \$63,415.

Total assessed value for fiscal year 2018 is \$10.3 billion which is an increase of \$386.6M or 3.88%. Total taxable value for fiscal year 2018 is \$6.38 billion, which is an increase of \$367 million or 6.1%. 3.6% of the increase is due to new construction and valuation increases on existing property as well as a slight increase in the residential rollback. 2.5% of the increase is due to a one year transfer of valuation from TIF areas to operations due to the City deferring collection of TIF revenues to future years to align with the timing of payments.

|                           |               | FY 2017        | FY 2018          |    | Amount      | Percent    |
|---------------------------|---------------|----------------|------------------|----|-------------|------------|
|                           |               | aluation as of | Valuation as of  |    | Increase/   | Increase/  |
| Property Type             |               | Jan. 1, 2015   | Jan. 1, 2016     |    | (Decrease)  | (Decrease) |
| Real Property             |               |                |                  |    |             |            |
| Residential               | \$            | 3,422,048,656  | \$ 3,688,198,304 | \$ | 266,149,648 | 7.78%      |
| Multi-Residential*        | \$            | 190,841,651    | \$ 195,009,215   | \$ | 4,167,564   | 2.18%      |
| Commercial                |               | 1,682,626,246  | 1,764,798,961    | \$ | 82,172,715  | 4.88%      |
| Industrial                | _             | 355,914,079    | 373,276,165      | \$ | 17,362,086  | 4.88%      |
| Total Real Property       | \$            | 5,651,430,632  | \$ 6,021,282,645 | \$ | 369,852,013 | 6.54%      |
| Utilities                 | _             | 371,694,032    | 368,559,075      | \$ | (3,134,957) | -0.84%     |
| Total                     | \$            | 6,023,124,664  | \$ 6,389,841,720 | \$ | 366,717,056 | 6.09%      |
| Less: Military Exemptions |               | (10,611,682)   | (10,419,074)     | \$ | 192,608     | -1.82%     |
| Net Valuation             | \$            | 6,012,512,982  | \$ 6,379,422,646 | \$ | 366,909,664 | 6.10%      |
|                           | $\overline{}$ |                |                  |    |             |            |