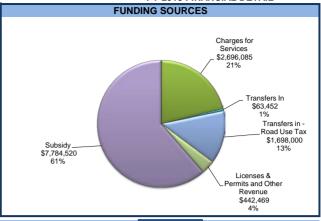

r the NW recreation center (\$75K for custodial services and \$110K for other operational costs; the \$110K was the net of revenues and expenditures that were added to the budget for NW recreation center programming along with reductions related to the closing of the Ambroz facility). With the expenses finalized, the budget in FY 2018 has been reallocated based on program needs.
- \$60K is included in the budget as a funding increase for pool maintenance as pool local options sales tax revenue will be depleted.
- \$75K in discretionary budget for median maintenance was reallocated to Parks and Recreation who will manage the program.
- \$50K increase for clubhouse and park maintenance relating to closing of Jones Golf Course.

#### PARKS AND RECREATION

#### **FY 2018 FINANCIAL DETAIL**





|                                |         |                   |                   |                   |                              |           | 470                                        |                             |
|--------------------------------|---------|-------------------|-------------------|-------------------|------------------------------|-----------|--------------------------------------------|-----------------------------|
|                                | Account | FY 2014<br>Actual | FY 2015<br>Actual | FY 2016<br>Actual | FY 2017<br>Adopted<br>Budget | FY 2018   | \$ Change<br>From FY 2017<br>Incr / (Decr) | % Change<br>From<br>FY 2017 |
| Revenues                       | Account | Actual            | Actual            | Actual            | Budget