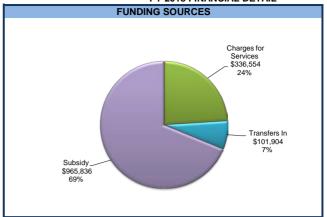

|
| Net                      | (291,545)         | (951,612)                    | (965,836)         | (14,224)                                |                             |

| Summary of FTEs |                             |        |  |  |  |  |  |
|-----------------|-----------------------------|--------|--|--|--|--|--|
| FY 2017         | FY 2017 Change From FY 2018 |        |  |  |  |  |  |
| Adjusted        | FY 2017                     | Budget |  |  |  |  |  |
| 13.00           | 0.00                        | 13.00  |  |  |  |  |  |

# **Highlight of Budget Changes**

# Expenditures

The decrease in discretionary is to offset an unplanned increase in personal services relating to a position change.

## **DEVELOPMENT SERVICES**

# FY 2018 FINANCIAL DETAIL





| Revenues  Charges for Services    Recording Fees    Admin Charges - City Mgr Depts    Admin Charges - Commissions    Admin Charges - External    Total Charges for Services  Transfers In    Operating Transfer In - Inter | 431002<br>431007<br>431011<br>431012 | FY 2014<br>Actual | FY 2015<br>Actual | FY 2016<br>Actual | FY 2017<br>Adopted<br>Budget | FY 2018<br>Budget | \$ Change<br>From FY 2017<br>Incr / (Decr) | % Change<br>From<br>FY 2017 |
|----------------------------------------------------------------------------------------------------------------------------------------------------------------------------------------------------------------------------|--------------------------------------|-------------------|-------------------|-------------------|-----------------------------