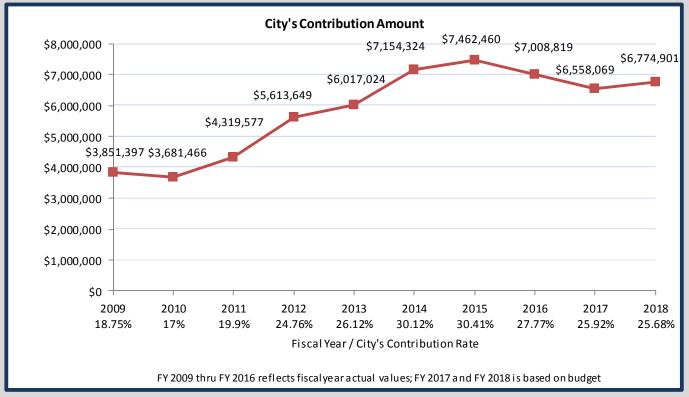

The other part of the state property tax reform is the state backfill for commercial and industrial classes of property. The state property tax reform bill required the State to replace property tax revenue lost by cities through fiscal year 2017 due to the change in rollback. Future backfill appropriations are capped at the fiscal year 2017 level meaning each governmental entity will only receive a percentage of the capped amount based on their percentage of property tax reductions based on rollback. Below is the amount of backfill budgeted by the City since the state property tax reform took effect, excluding SSMID backfill. Fiscal year 2018 state backfill decreased due to appropriations being capped and the City expecting to only collect 95% of fiscal year 2017 backfill.

| Fiscal<br>Year               |                | State<br>Backfill                                |
|------------------------------|----------------|--------------------------------------------------|
| 2015<br>2016<br>2017<br>2018 | \$<br>\$<br>\$ | 1,842,766<br>4,110,163<br>3,778,953<br>3,686,877 |