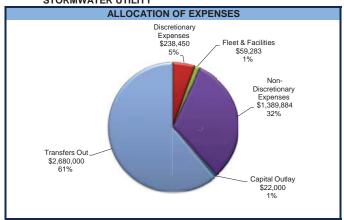

- Sanitary Sewer The Sanitary Sewer Department budgeted \$11.1M in capital project expenditures for fiscal year 2018 which includes issuing \$4.3M of revenue bonds. The largest planned project in fiscal year 2018 is the Prairie Creek project. Prairie Creek is a multiple year project. The department is projecting to need revenue bonds ranging from \$3M 3.9M per year in fiscal year 2019 fiscal year 2021 to fund other sanitary sewer projects. Funding costs at these levels with revenue bonds could require larger annual rate increases to meet debt service and bond covenant requirements.
- Stormwater In fiscal year 2018, \$2.6M will be transferred from stormwater utility user fees to the stormwater capital improvement fund for planned projects. \$3.4M is budgeted for capital improvement projects.