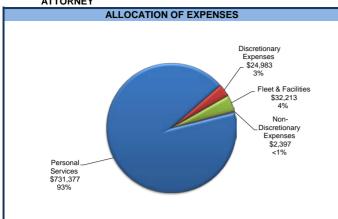

|
| Transfers Out                                       | 860,913                     | 822,775                      | 790,970                     | (31,805)                                | -4%                         |
| Net                                                 | (95,912)                    | (362,883)                    | (345,520)                   | 17,363                                  |                             |

| Summary of FTEs |             |         |  |  |  |
|-----------------|-------------|---------|--|--|--|
| FY 2017         | Change From | FY 2018 |  |  |  |
| Adjusted        | FY 2017     | Budget  |  |  |  |
| 6.00            | 0.00        | 6.00    |  |  |  |

# **Highlight of Budget Changes**

No changes.

#### ATTORNEY FY 2018 FINANCIAL DETAIL





|                                                | Account          | FY 2014<br>Actual | FY 2015<br>Actual | FY 2016<br>Actual | FY 2017<br>Adopted<br>Budget | FY 2018<br>Budget | \$ Change<br>From FY 2017<br>Incr / (Decr) | % Change<br>From<br>FY 2017 |
|------------------------------------------------|------------------|-------------------|-------------------|-------------------|------------------------------|-------------------|--------------------------------------------|-----------------------------|
| Revenues                                       | Account          | Hotaai            | Hotadi            | Notdai            | Duaget                       | Dauget            | mor/ (Boor)                                | 112011                      |
| Charges for Services