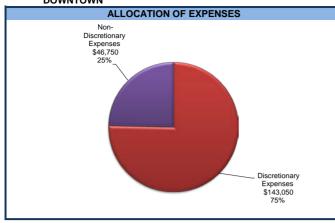

|     |
| -                      | -                      | -                 |     |
| 46,750                 | 46,750                 | -                 |     |
| -                      | -                      | -                 |     |
| -                      | -                      | -                 |     |
| -                      | -                      | -                 |     |
| 189,800                | 189,800                | -                 | 0%  |
| (12.1.122)             | (107, 170)             | (1, 222)          |     |
| (124,130)              | (125,458)              | (1,328)           |     |
|                        | 189,800                |                   |     |

#### **Highlight of Budget Changes**

No changes.

DOWNTOWN FY 2018 FINANCIAL DETAIL





|                                        | Account | FY 2014<br>Actual | FY 2015<br>Actual | FY 2016<br>Actual | FY 2017<br>Adopted<br>Budget | FY 2018<br>Budget | \$ Change<br>From FY 2017<br>Incr / (Decr) | % Change<br>From<br>FY 2017 |
|----------------------------------------|---------|-------------------|-------------------|-------------------|------------------------------|-------------------|--------------------------------------------|-----------------------------|
| Revenues                               |         |                   |                   |                   |                              |                   |                                            |                             |
| Charges for Services                   |         |                   |