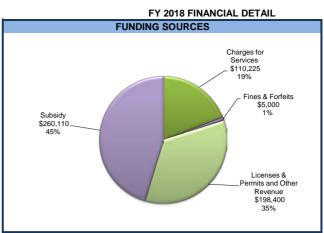

| -2%                         |
| Net                    | (79,397)          | (246,320)                    | (260,110)         | (13,790)                                |                             |

| Summary of FTEs |                        |         |  |  |  |  |  |  |
|-----------------|------------------------|---------|--|--|--|--|--|--|
| FY 2017         | Change From<br>FY 2017 | FY 2018 |  |  |  |  |  |  |
| Adjusted        | FY 2017                | Budget  |  |  |  |  |  |  |
| 5.50            | 0.00                   | 5.50    |  |  |  |  |  |  |

## **Highlight of Budget Changes**

#### Revenues

\$10K is included in the budget as a funding increase to reduce revenues due to taxi and limo license regulation changes.

CITY CLERK FY 2018 FINANCIAL DETAIL





| <u> </u>                                                                                                                                                                                                                                                                                  |                                                                                                                                |                                                                                 |                                                                                 |                                                                                          |                                                                        |