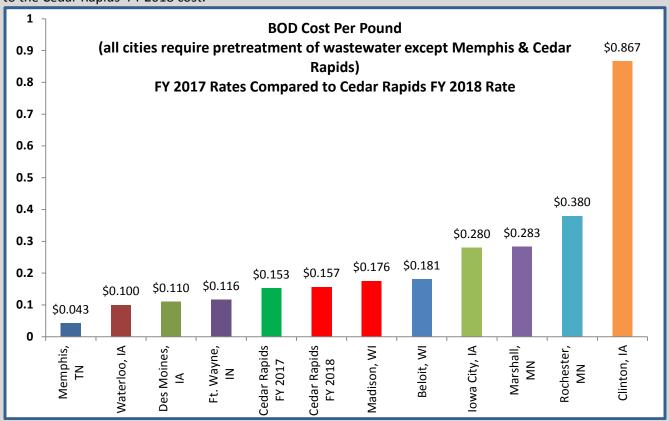

#### Utilities

The City's utility rate (consisting of water, water pollution control/sanitary sewer, stormwater, solid waste, recycling, and yard waste) for fiscal year 2018 is proposed to increase 5.14% which is an increase of \$53.88 annually for the typical residential customer defined as a household that uses 10 units of water and 10 units of sewer. The majority of the increase in fiscal year 2018 will be used to fund capital improvement projects for water, water pollution control, stormwater, and sanitary sewer. The residential rate for solid waste and yard waste collection will increase 2.5% and recycling will increase 2.6% or \$6.36 annually. The key reason for the increase in the solid waste/yard waste fee component is an increase in landfill and compost fees. The increase for recycling rates is related to the changes in external costs associated with processing recycled materials. Utility departments will contribute \$500K towards the City's economic development fund in fiscal year 2018.