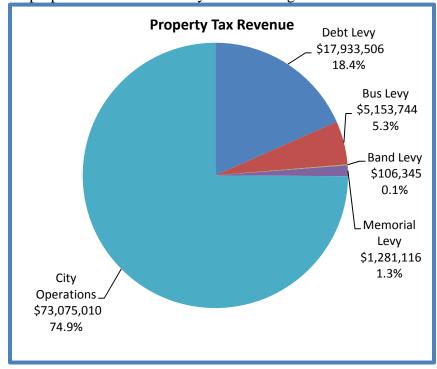

Property taxes are proposed to be allocated by the following breakdown.

City Operations, which represents the general fund, is proposed to allocate property taxes according to the following breakdown.

#### Revenue

- Property tax revenue, including transfers of property tax revenue from trust and agency funds, is increasing \$3.9M to \$74.1M based on a 6.1% increase in valuations.
- Interest revenue is increasing \$300K to \$1.2M based on historical and projected investment rates.
- Road use tax revenue is increasing \$250K to \$11.9M.
- Franchise fee revenue is unchanged at 3% for gas and electric.
- Revenue from internal charges between departments for the cost of services provided is increasing \$379K to \$9.6M based on staff time on projects, tax increment financing activities, and the Corridor Metropolitan Planning Organization functions.
- \$4.7M of traffic enforcement camera revenue was removed from the budget. Also removed are \$1.7M of expenses for a net change of \$3M.
- Various revenue increases/decreases based on historical information or signed agreements (i.e. grants).