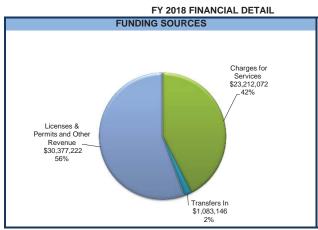

#### **General Fund**

The fiscal year 2018 budget as presented includes a balanced general fund budget. The total fiscal year 2018 general fund revenue and expenditure budget is \$120.6M.

#### Revenue

- Property tax revenue, including transfers of property tax revenue from trust and agency funds, is increasing \$3.9M to \$74.1M based on a 6.1% increase in valuations.
- Interest revenue is increasing \$300K to \$1.2M based on historical and projected investment rates.
- Road use tax revenue is increasing \$250K to \$11.9M.
- Franchise fee revenue is unchanged at 3% for gas and electric.
- Revenue from internal charges between departments for the cost of services provided is increasing \$379K to \$9.6M based on staff time on projects, tax increment financing activities, and the Corridor Metropolitan Planning Organization functions.
- \$4.7M of traffic enforcement camera revenue was removed from the budget. Also removed are \$1.7M of expenses for a net change of \$3M.
- Various revenue increases/decreases based on historical information or signed agreements (i.e. grants).