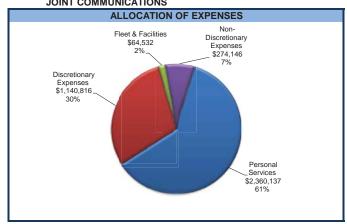

#### Other Funds

- Total revenue for Joint Communications is increasing by \$213K based on an increase from the Linn County E911 Board. Radio maintenance expenses are increasing \$90K.
- Fleet Services fuel budget for the City is decreasing \$639K based on historical and projected per gallon fuel rates.