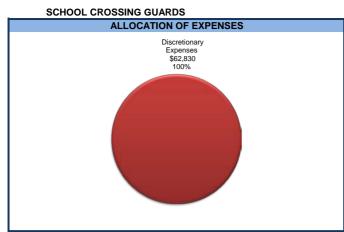

|                             |
| Debt Service                   | -                 | -                            | -                 | -                                       |                             |
| Transfers Out                  |                   | -                            | -                 | -                                       |                             |
|                                | 56,085            | 62,830                       | 62,830            | -                                       | 0%                          |
| Net                            | (56,085)          | (62,830)                     | (62,830)          | -                                       |                             |

# **Highlight of Budget Changes**

No changes.





|                                               | Account | FY 2014<br>Actual | FY 2015<br>Actual | FY 2016<br>Actual | FY 2017<br>Adopted<br>Budget | FY 2018<br>Budget | \$ Change<br>From FY 2017<br>Incr / (Decr) | % Change<br>From<br>FY 2017 |
|-----------------------------------------------|---------|-------------------|-------------------|-------------------|------------------------------|-------------------|--------------------------------------------|-----------------------------|
| Revenues                                      |         |                   |                   |                   |                              |                   |                                            |                             |
| Charges for Services Admin Charges - External | 431012