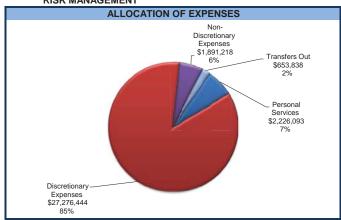

# Risk Funds

Liability and property fund expenses are increasing \$402K due to an increase in auto liability and comprehensive expenses, additional NFIP policies put in to place, and purchase of additional excess flood coverage over the initial \$25M previously purchased. Workers compensation expenses are increasing \$212K based on an increase in costs associated with benefits, including, indemnity rates, and medical costs. Health fund expenses are increasing \$1.5M which directly correlates to the annual health claims cost trend.