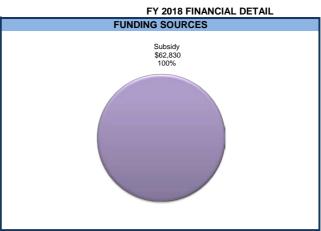

|                             |
| Debt Service                   | -                 | -                            | -                 | -                                       |                             |
| Transfers Out                  |                   | -                            | -                 | -                                       |                             |
|                                | 56,085            | 62,830                       | 62,830            | -                                       | 0%                          |
| Net                            | (56,085)          | (62,830)                     | (62,830)          | -                                       |                             |

# **Highlight of Budget Changes**

No changes.





|                                               | Account | FY 2014<br>Actual | FY 2015<br>Actual | FY 2016<br>Actual | FY 2017<br>Adopted<br>Budget | FY 2018<br>Budget | \$ Change<br>From FY 2017<br>Incr / (Decr) | % Change<br>From<br>FY 2017 |
|-----------------------------------------------|---------|-------------------|-------------------|-------------------|------------------------------|-------------------|--------------------------------------------|-----------------------------|
| Revenues                                      |         |                   |                   |                   |                              |                   |                                            |                             |
| Charges for Services Admin Charges - External | 431012  |