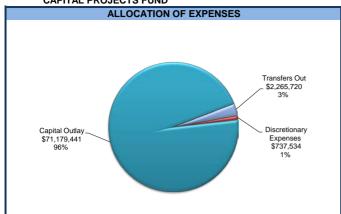

l be received to a special revenue fund and transferred to specific projects in capital improvement funds. The grant application cost is \$570.4M. The proposed mitigation system includes construction of 6.24 miles of levee and floodwalls (permanent and removable), 11 pump stations, 21 roadway and railroad gate closures, improvements to a flood prone bridge (elevation of approaches), and design of a second river crossing.

On subsequent pages is the financial report summarizing capital project funds as well as financial reports for each individual capital project fund.

The reports in this section do not contain enterprise or internal service capital project funds. These reports can be found in the enterprise and internal service fund sections of this book.

#### **CAPITAL PROJECTS FUND**





|                                            |                  |                      |                    |                     | FY 2017    |            | \$ Change     | % Change |
|--------------------------------------------|------------------|----------------------|--------------------|---------------------|------------|------------|---------------|----------|
|                                            |                  | FY 2014              | FY 2015            | FY 2016             | Adopted    | FY 2018    | From FY 2017  | From     |
|                                            | Account          | Actual               | Actual             | Actual              | Budget     | Budget     | Incr / (Decr) | FY 2017  |
| Revenues                                   |