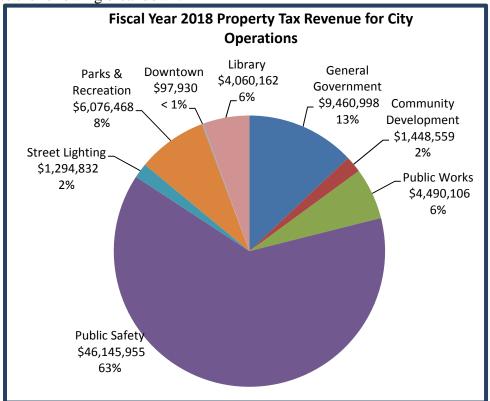

Property taxes are proposed to be allocated by the following breakdown.

City Operations, which represents the general fund, is proposed to allocate property taxes according to the following breakdown.