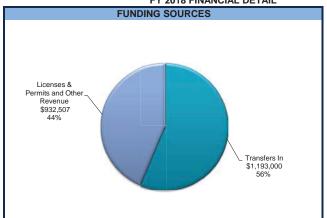

#### Ice Arena

The fiscal year 2018 budget shows a deficit of \$123K to operate the facility. The deficit will be funded with hotel motel revenue. In addition, the City will be allocating \$50K from hotel motel revenue and \$50K from the Ice Arena special revenue endowment fund to fund capital improvements.