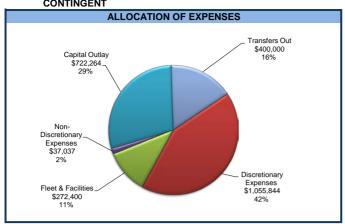

oduce \$949K in property tax revenue in FY 2018.

#### Expenditures

Included in the budget is:

- \$1.7M reduction in personal services for anticipated vacancies during the year based on historical information.
- State lobbyists \$60K.
- Special duty police \$50K.
- Mayor, Council, and City Manager discretionary spending \$350K.
- Enterprise deficits \$596K.
- \$150K for fleet maintenance and corrosion repairs.
- Parking for City employees at Mays Island \$122K.
- Capital equipment \$722K.
- Includes transfers out of \$150K for Veterans Stadium capital improvement projects and \$250K for economic development. After FY 2018, the City will have 2 years remaining in the agreement to fund \$150K per year for veterans stadium capital improvement projects.

CONTINGENT FY 2018 FINANCIAL DETAIL





|                                                                                                                                      | Account                                                                      | FY 2014<br>Actual                                     | FY 2015<br>Actual                             | FY 2016<br>Actual             | FY 2017<br>Adopted<br>Budget               | FY 2018<br>Budget                          | \$ Change<br>From FY 2017<br>Incr / (Decr) | % Change<br>From<br>FY 2017 |
|--------------------------------------------------------------------------------------------------------------------------------------|------------------------------------------------------------------------------|-------------------------------------------------------|--------