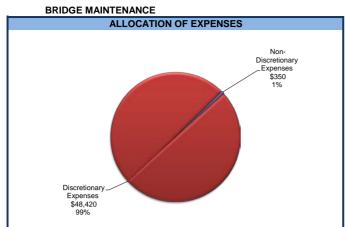

---------------|-----------------------------------------|-----------------------------------|
| Expenditures Personal Services Discretionary Fleet & Facilities Non-Discretionary Capital Outlay Debt Service Transfers Out | 31,676<br>-<br>325<br>-<br>- | -<br>48,450<br>-<br>320<br>-<br>-<br>- | -<br>48,420<br>-<br>350<br>-<br>- | -<br>(30)<br>-<br>30<br>-<br>-          |                                   |
| Net                                                                                                                         | 20,399                       | 48,770                                 | - 48,770                          | -                                       | 0%                                |

# **Highlight of Budget Changes**

No changes.

# FY 2018 FINANCIAL DETAIL





|                                        | Account | FY 2014<br>Actual | FY 2015<br>Actual | FY 2016<br>Actual | FY 2017<br>Adopted<br>Budget | FY 2018<br>Budget | \$ Change<br>From FY 2017<br>Incr / (Decr) | % Change<br>From<br>FY 2017 |
|----------------------------------------|---------|-------------------|-------------------|-------------------|------------------------------|-------------------|--------------------------------------------|-----------------------------|
| Revenues                               |         |                   |                   |                   |                              |                   |                                            |                             |
| Transfers In                           |         |                   |