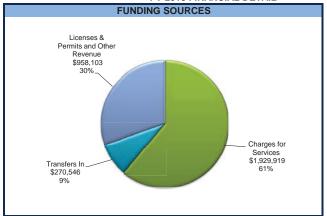

# **Parking**

It is anticipated Downtown Parking Management Inc. (DPMI) will generate enough net income in fiscal year 2018 to cover the entire debt payment of the Event Center Ramp. In calendar year 2016 DPMI covered the entire debt payment and is expecting to do so again in 2017. If DPMI was not able to cover the entire debt payment in fiscal year 2018 the City would need to allocate hotel motel taxes and downtown tax increment financing to cover any deficit, which is reflected

in the budget. The remaining operating revenue from the parking system is managed by DPMI per the contract agreement with the City and is used to maintain the parking system. After fiscal year 2017, the City will complete its commitment regarding issuing debt for deferred parking maintenance to DPMI who currently is working on a five year capital improvement plan to determine how these remaining deferred maintenance funds will be spent. The City pays a portion of the City employee wages working for the Parking System per the current contract agreement.