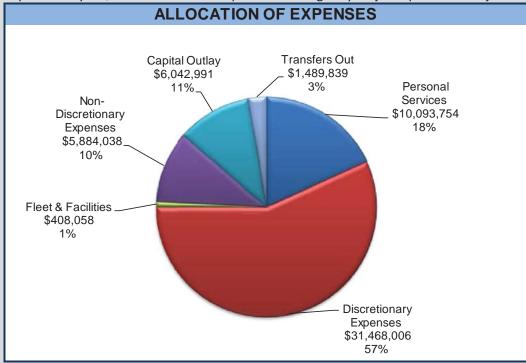

# **Internal Service Funds**

# Risk Funds

Liability and property fund expenses are increasing \$402K due to an increase in auto liability and comprehensive expenses, additional NFIP policies put in to place, and purchase of additional excess flood coverage over the initial \$25M previously purchased. Workers compensation expenses are increasing \$212K based on an increase in costs associated with benefits, including, indemnity rates, and medical costs. Health fund expenses are increasing \$1.5M which directly correlates to the annual health claims cost trend.

#### Other Funds

- Total revenue for Joint Communications is increasing by \$213K based on an increase from the Linn County E911 Board. Radio maintenance expenses are increasing \$90K.
- Fleet Services fuel budget for the City is decreasing \$639K based on historical and projected per gallon fuel rates.