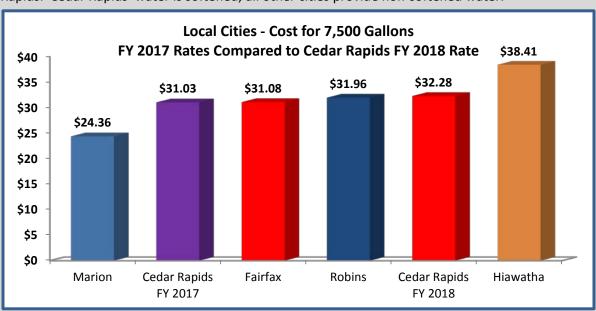

#### Utilities

The City's utility rate (consisting of water, water pollution control/sanitary sewer, stormwater, solid waste, recycling, and yard waste) for fiscal year 2018 is proposed to increase 5.14% which is an increase of \$53.88 annually for the typical residential customer defined as a household that uses 10 units of water and 10 units of sewer. The majority of the increase in fiscal year 2018 will be used to fund capital improvement projects for water, water pollution control, stormwater, and sanitary sewer. The residential rate for solid waste and yard waste collection will increase 2.5% and recycling will increase 2.6% or \$6.36 annually. The key reason for the increase in the solid waste/yard waste fee component is an increase in landfill and compost fees. The increase for recycling rates is related to the changes in external costs associated with processing recycled materials. Utility departments will contribute \$500K towards the City's economic development fund in fiscal year 2018.