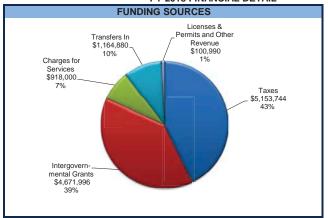

# **Transit**

The transit property tax levy rate will remain unchanged in fiscal year 2018 at \$.80787/\$1000 of taxable valuation. In fiscal year 2018, Transit will transfer \$1.1M from operations to capital to purchase buses.