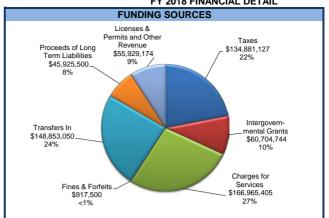

| 63,283,756                   | 56,357,357                        | 148,853,050     |
| Total Expenditures                     |         | 120,601,662            | 55,386,686                         | 21,234,737                       | 74,182,695                                | 23,775,878                     | 297,867,057                  | 71,897,878                        | 664,946,593     |
| Net Revenues over/(under) Expenditures |         | -                      | (714,246)                          | -                                | (8,855,631)                               | (889,652)                      | (22,723,513)                 | (7,106,050)                       | (40,289,092)    |

### CITY OF CEDAR RAPIDS BUSINESS UNIT

### **FY 2018 FINANCIAL DETAIL**





|                                                                          |                                      |                                 |                                 |                                 | FY 2017                           |                                 | \$ Change                   | % Change |
|--------------------------------------------------------------------------|--------------------------------------|---------------------------------|---------------------------------|---------------------------------|-----------------------------------|---------------------------------|-----------------------------|----------|
|                                                                          |                                      | FY 2014