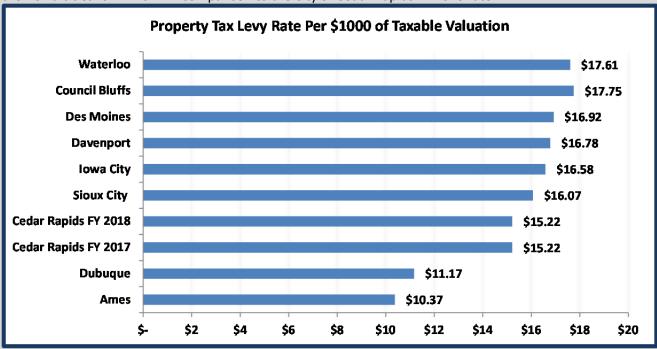

# **Review of Fiscal Year 2017 Property Tax Levy**

In fiscal year 2017 the City's overall property tax levy rate compared favorably with other cities in Iowa. Below are the property tax levy rates for fiscal year 2017.