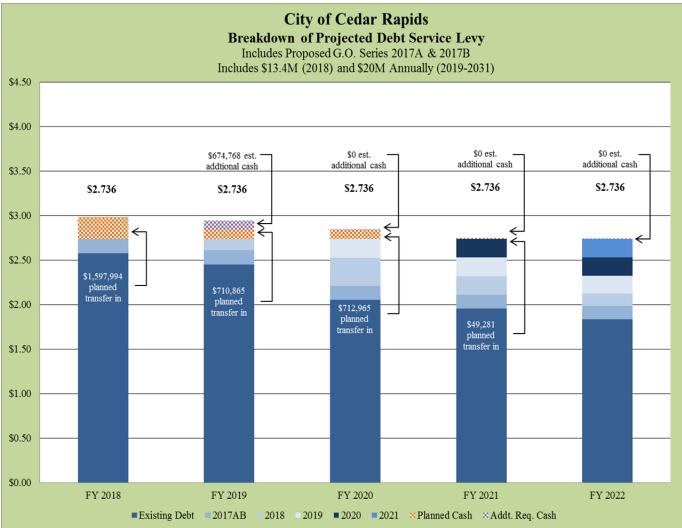

By deploying these financial strategies the City should see a reduction in existing debt service payments starting in fiscal year 2020 and should be able to issue \$20M of debt per year without changing the debt service levy assuming a 2% growth in taxable valuation.

The scenario below shows forecasts if the City limits issuing future debt to \$20M per year and property valuations continue to grow at 2% per year the debt service levy should start to stabilize at \$2.736 starting in fiscal year 2019. This scenario assumes interest rates for borrowing remain consistent, current debt paid by non-property tax supported sources continue, and state backfill program continues to fund at projected levels.

The following is a scenario that illustrates how issuing debt in the future will impact the City's debt levy.

Scenario #1: City issues debt in fiscal year 2017 (\$14.9M), 2018 (\$13.4M), 2019 (\$20M), 2020 (\$20M), 2021 (\$20M) and 2022 (\$20M). This scenario assumes valuation increases of 2% in 2019 through 2022.