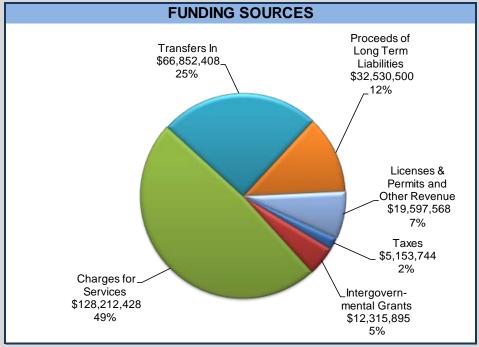

penditures are The Eastern Iowa Airport (\$27.9M), Water Pollution Control (\$21.2M), Water (\$20.7M), and Sanitary Sewer (\$11.1M). The next largest expense of \$63.3M includes transfers out for items such as debt, capital improvement projects, and economic development. Discretionary expenses make up \$45.9M or 16% of the FY 2018 enterprise fund budget. The following chart shows the enterprise fund by major object of expenditure for FY 2018.



In FY 2018, the largest budgeted revenue source for enterprise funds is charges for services of \$128.2M. The largest revenue sources in the category of charges for services are utility user fees for water, water pollution control, sewer, and solid waste and recycling. The chart below shows the enterprise fund by major revenue source for FY 2018.







#### **City of Cedar Rapids Utilities**

The City of Cedar Rapids provides the following utilities:

- Water
- Water Pollution Control / Sanitary Sewer
- Stormwater
- Solid Waste, Recycling, and Yard Waste

These utilities are in a combined billing. Total residential utility billings will increase 5.14% which is an increase of \$53.88 annually for the typical residential customer defined as a household that uses 10 units of water and 10 units of sewer. 1 unit is equivalent to 100 cubic feet or 748 gallons. The following chart details the effect of the rate increase for a typical residential customer.

# Typical or Average Consumption for Residential Customer (10 Units Water & 10 Units Sewer)

|                              | (PROJECTED) |         |    |         |          |    |