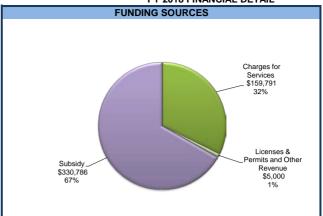

|                             |
|                                           | 539,726           | 480,014                      | 495,577           | 15,563                                  | 3%                          |
| Net                                       | (90,554)          | (315,566)                    | (330,786)         | (15,220)                                |                             |

|          | Summary of FTEs |         |  |  |  |  |  |
|----------|-----------------|---------|--|--|--|--|--|
| FY 2017  | Change From     | FY 2018 |  |  |  |  |  |
| Adjusted | FY 2017         | Budget  |  |  |  |  |  |
| 4.75     | 0.00            | 4.75    |  |  |  |  |  |

# **Highlight of Budget Changes**

No changes.

PURCHASING FY 2018 FINANCIAL DETAIL





|                                           |                  |           | 4           |                | FY 2017     |         | ¢ Change                  | % Change         |
|-------------------------------------------|------------------|-----------|-------------|----------------|-------------|---------|---------------------------|------------------|
|                                           |                  | FY 2014   | FY 2015     | FY 2016        | Adopted     | FY 2018 | \$ Change<br>From FY 2017 | % Change<br>From |
|                                           | Account          | Actual    | Actual      | Actual         | Budget      | Budget  | Incr / (Decr)             | FY 2017          |
| Revenues                                  |                  |           |