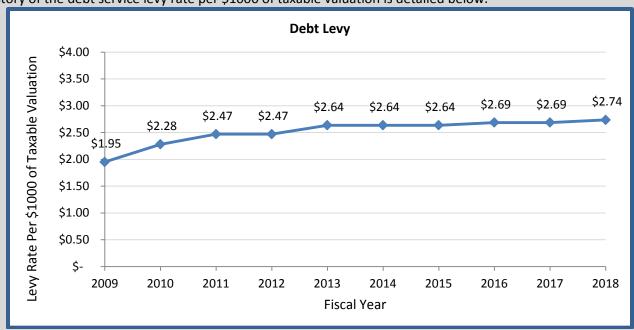

The City will be able to relieve some of the pressure on the debt service levy in fiscal year 2018 by using fund balance reserves from the debt service fund in the amount of \$890K, which was created by excess revenue in fiscal year 2016 general fund. Without the \$890K in excess revenue, the debt service levy would have needed to increase 14 cents in fiscal year 2018 for the City to make its debt payment. The City anticipates additional bonding capacity at the end of fiscal year 2018 to be approximately \$250M or 48% available debt capacity. The below chart shows the change in reserve debt capacity over the past five years.

| E                                     |                     |         | 7             | _       |               |         |               |         |               |
|---------------------------------------|---------------------|---------|---------------|---------|---------------|---------|---------------|---------|---------------|
|                                       | Actual              |         | Actual        |         | Actual        |         | Projected     |         | Projected     |
|                                       | FY 2014             | FY 2015 |               | FY 2016 |               | FY 2017 |               | FY 2018 |               |
| Assessed Value                        | \$<br>9,356,851,531 | \$      | 9,648,549,360 | \$      | 9,816,357,043 | \$      | 9,973,793,843 | \$1     | 0,360,756,078 |
| Multiplied by 5%                      |                     |         |               |         |               |         |               |         |               |
| Debt Limit                            | \$<br>467,842,577   | \$      | 482,427,468   | \$      | 490,817,852   | \$      | 498,689,692   | \$      | 518,037,804   |
| Less: Outstanding Debt                |                     |         |               |         |               |         |               |         |               |
| Tax Supported                         | \$<br>161,261,174   | \$      | 161,991,307   | \$      | 160,609,646   | \$      | 163,260,075   | \$      | 164,176,838   |
| Non-tax Supported                     | \$<br>169,608,826   | \$      | 153,208,693   | \$      | 130,435,354   | \$      | 115,979,925   | \$      | 103,228,162   |
| Total                                 | \$<br>330,870,000   | \$      | 315,200,000   | \$      | 291,045,000   | \$      | 279,240,000   | \$      | 267,405,000   |
| Reserve capacity                      | \$<br>136,972,577   | \$      | 167,227,468   | \$      | 199,772,852   | \$      | 219,449,692   | \$      | 250,632,804   |
| Percent of Reserve Capacity           | 29.3%               |         | 34.7%         |         | 40.7%         |         | 44.0%         |         | 48.4%         |
| Note: Does not include capital leases |                     |         |               |         |               |         |               |         |               |
| Percent of debt applicable to limit   | 70.7%               |         | 65.3%         |         | 59.3%         |         | 56.0%         |         | 51.6%         |