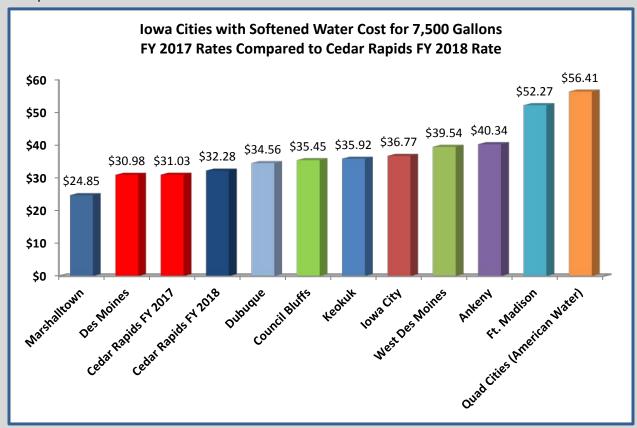

#### Utilities

The City's utility rate (consisting of water, water pollution control/sanitary sewer, stormwater, solid waste, recycling, and yard waste) for fiscal year 2018 is proposed to increase 5.14% which is an increase of \$53.88 annually for the typical residential customer defined as a household that uses 10 units of water and 10 units of sewer. The majority of the increase in fiscal year 2018 will be used to fund capital improvement projects for water, water pollution control, stormwater, and sanitary sewer. The residential rate for solid waste and yard waste collection will increase 2.5% and recycling will increase 2.6% or \$6.36 annually. The key reason for the increase in the solid waste/yard waste fee component is an increase in landfill and compost fees. The increase for recycling rates is related to the changes in external costs associated with processing recycled materials. Utility departments will contribute \$500K towards the City's economic development fund in fiscal year 2018.