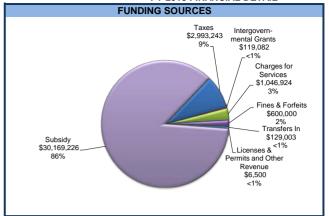

r the 7 School Resource Officers.
- Traffic enforcement camera revenue and associated expenses were removed from the budget. This includes \$4.7M of revenue and \$1.7M of expenses.
- Decrease of \$50K in revenue from Transit Department for a change in services at the Ground Transportation Center.
- The expenditure budget has been reduced \$59K due to savings from the department changing substation locations.
- \$23K is included in the budget as a funding increase for evidence storage space rental and associated utilities as the Department has entered into an agreement with the Eastern Iowa Airport to lease a space that will be used for evidence storage.
- \$27K is included in the budget as a funding increase for overtime to account for wage adjustments.

POLICE FY 2018 FINANCIAL DETAIL





|                                                | Account          | FY 2014<br>Actual      | FY 2015<br>Actual      | FY 2016<br>Actual | FY 2017<br>Adopted<br>Budget | FY 2018    | \$ Change<br>From FY 2017<br>Incr / (Decr) | % Chang<br>From<br>FY 2017 |
|------------------------------------------------|------------------|------------------------|------------------------|-------------------|------------------------------|------------|--------------------------------------------|----------------------------|
| Revenues                                       | Account          | Actual                 | Actual                 | Actual            | Buaget                       | Budget     | incr / (Decr)                              | F f 201                    |
| Licences & Dermite