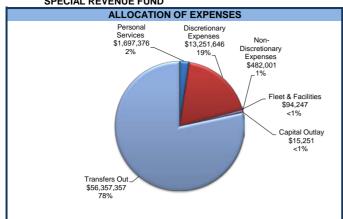

# **Special Revenue Funds**

# Hotel Motel Tax

The City is budgeting \$3.45M in fiscal year 2018 for hotel motel tax revenue which is an increase of \$91K from last year. Expenditures are being budgeted at \$3.65M. Included in the expenditures are City debt payments (i.e. hotel, portion of convention center, art museum, ice arena). As previously mentioned \$392K will be used to fund a portion of convention center and arena operating deficits. In addition, the City will use some of the hotel motel revenue for organizations who were awarded funding through the hotel motel three year application program. In fiscal year 2019, the allocation of hotel motel taxes will be reviewed since fiscal year 2018 is the last year of the three year application program.

# Road Use Tax

The City is budgeting \$14.2M in fiscal year 2018 which is unchanged from fiscal year 2017. Capital improvement projects will receive \$2.3M and the remaining balance of road use tax will be transferred to the City's general fund to pay for operating costs related to Public Works

# Tax Increment Finance (TIF)

The City is budgeting \$6M in property taxes in TIF districts for fiscal year 2018 which represents a \$4M decrease from fiscal year 2017. This decrease was due to the City deferring collection of TIF revenue until future years to align with when payments will be made.