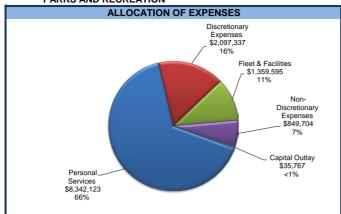

for the NW recreation center (\$75K for custodial services and \$110K for other operational costs; the \$110K was the net of revenues and expenditures that were added to the budget for NW recreation center programming along with reductions related to the closing of the Ambroz facility). With the expenses finalized, the budget in FY 2018 has been reallocated based on program needs.
- \$60K is included in the budget as a funding increase for pool maintenance as pool local options sales tax revenue will be depleted.
- \$75K in discretionary budget for median maintenance was reallocated to Parks and Recreation who will manage the program.
- \$50K increase for clubhouse and park maintenance relating to closing of Jones Golf Course.

#### PARKS AND RECREATION

#### **FY 2018 FINANCIAL DETAIL**





|                                |         |                   |                   |                   |                              |           | 470                                        |                             |
|--------------------------------|---------|-------------------|-------------------|-------------------|------------------------------|-----------|--------------------------------------------|-----------------------------|
|                                | Account | FY 2014<br>Actual | FY 2015<br>Actual | FY 2016<br>Actual | FY 2017<br>Adopted<br>Budget | FY 2018   | \$ Change<br>From FY 2017<br>Incr / (Decr) | % Change<br>From<br>FY 2017 |
| Revenues                       | Account | Actual            | Actual            | Actual            | Budget