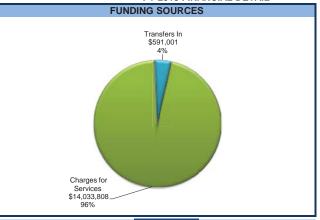

light of Budget Changes**

#### **Operating Revenues**

FY 2018 rates include:

- The mechanic rate will increase from \$81/hour to \$83/hour due to personal service increases.
- The shop fee will remain unchanged at \$10/work order.
- The vehicle admin fee will remain unchanged at \$52/month. The equipment fee will also remain unchanged at \$13/month.

# Other Changes

\$2.7M will be spent on general fund equipment, \$2.5M on enterprise fund equipment, and \$100K will be spent on internal service fund equipment. Funding is from lease charges. The City's overall Fleet purchase of fuel in the fuel fund will see a budget reduction of \$639K based on historical and projected per gallon fuel rates. The fuel fund net income is for future maintenance and replacement costs of the fuel system.





| ***                                                                             |                            |                          |                    |                       |                              |                   |                                            |                             |
|---------------------------------------------------------------------------------|----------------------------|--------------------------|--------------------|-----------------------|------------------------------|-------------------|--------------------------------------------|-----------------------------|
|                                                                                 | Account                    | FY 2014<br>Actual        | FY 2015<br>Actual  | FY 2016<br>Actu