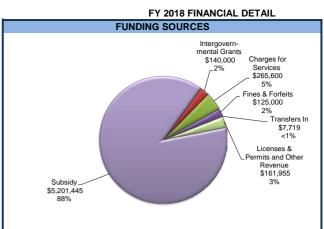

# **Typical Budget Amendment Timetable**

| <b>Due Date</b> | Description                                                 |
|-----------------|-------------------------------------------------------------|
| July – April    | Track and report budget amendment requests                  |
| April           | Finance and City Manager review                             |
| May             | Publish Notice of Public Hearing to present budget          |
| May             | Public hearing and resolution to adopt the budget amendment |
| May             | Budget certification to Linn County Auditor                 |