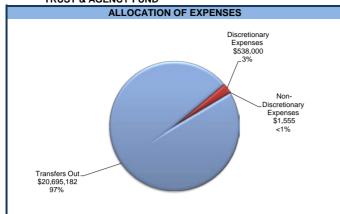

| -                                             | -                                             | -                                          |                             |

In FY 2018, the City will use more of its operating \$8.10 levy to pay for benefits which allows the City to reduce the benefits levy by five cents from \$1.69601 to \$1.64601 and increase the debt service levy by five cents to fund principle and interest payments for FY 2018. The other benefits levies remain unchanged. The benefit levies are as follows:

- Police and fire retirement levy \$.80/\$1000 of taxable valuation
- FICA and IPERS levy \$.75997/\$1000 of taxable valuation
- Other employee benefits \$1.64601/\$1000 of taxable valuation

#### TRUST & AGENCY FUND

## **FY 2018 FINANCIAL DETAIL**





|