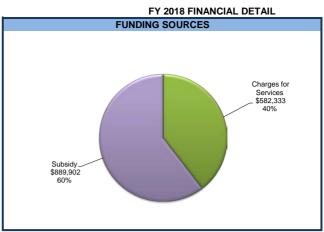

| ( ,                                       | , , , , ,                              | ,                                      |                                         |                             |

| Summary of FTEs             |         |        |  |  |  |  |  |
|-----------------------------|---------|--------|--|--|--|--|--|
| FY 2017 Change From FY 2018 |         |        |  |  |  |  |  |
| Adjusted                    | FY 2017 | Budget |  |  |  |  |  |
| 14.10                       | 0.00    | 14.10  |  |  |  |  |  |

# **Highlight of Budget Changes**

# Revenues

Revenue is increasing \$77K based on approved positions that support tax increment financing activities and the Corridor Metropolitan Planning Organization.

# COMMUNITY DEVELOPMENT





|                                                                  | Account          | FY 2014<br>Actual | FY 2015<br>Actual | FY 2016<br>Actual  | FY 2017<br>Adopted<br>Budget | FY 2018<br>Budget | \$ Change<br>From FY 2017<br>Incr / (Decr) | % Change<br>From<br>FY 2017 |
|------------------------------------------------------------------|------------------|-------------------|-------------------|--------------------|------------------------------|-------------------|--------------------------------------------|-----------------------------|
| Revenues                                                         |                  |                   |                   |                    | J                            |                   | ( ,                                        |