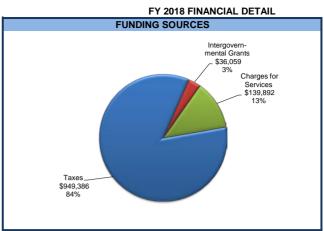

uce \$949K in property tax revenue in FY 2018.

#### Expenditures

Included in the budget is:

- \$1.7M reduction in personal services for anticipated vacancies during the year based on historical information.
- State lobbyists \$60K.
- Special duty police \$50K.
- Mayor, Council, and City Manager discretionary spending \$350K.
- Enterprise deficits \$596K.
- \$150K for fleet maintenance and corrosion repairs.
- Parking for City employees at Mays Island \$122K.
- Capital equipment \$722K.
- Includes transfers out of \$150K for Veterans Stadium capital improvement projects and \$250K for economic development. After FY 2018, the City will have 2 years remaining in the agreement to fund \$150K per year for veterans stadium capital improvement projects.

CONTINGENT FY 2018 FINANCIAL DETAIL





|                                                                                                                                      | Account                                                                      | FY 2014<br>Actual                                     | FY 2015<br>Actual                             | FY 2016<br>Actual             | FY 2017<br>Adopted<br>Budget               | FY 2018<br>Budget                          | \$ Change<br>From FY 2017<br>Incr / (Decr) | % Change<br>From<br>FY 2017 |
|--------------------------------------------------------------------------------------------------------------------------------------|------------------------------------------------------------------------------|-------------------------------------------------------|----------