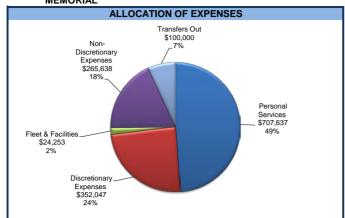

#### **Trust and Agency Funds**

Trust and agency funds are used to account for assets held by the City in a trustee or custodial capacity for the City's retirement funds and for other entities, such as individuals, private organizations, or other governmental units. These fund types are further classified as expendable trust funds or pension trust funds.