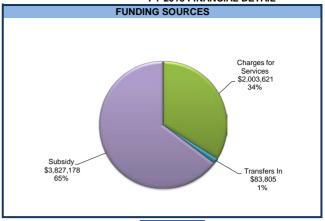

| (588,798)                         | (3,857,072)                       | (3,827,178)                       | 29,894                                  |                             |

| Summary of FTEs |                             |        |  |  |  |  |  |
|-----------------|-----------------------------|--------|--|--|--|--|--|
| FY 2017         | FY 2017 Change From FY 2018 |        |  |  |  |  |  |
| Adjusted        | FY 2017                     | Budget |  |  |  |  |  |
| 34.00           | 0.00                        | 34.00  |  |  |  |  |  |

# **Highlight of Budget Changes**

### **Revenue and Expenditures**

Increase in revenue of \$140K and expenses of \$155K relating to fiber locates and maintenance.

#### FY 2018 FINANCIAL DETAIL

#### INFORMATION TECHNOLOGY





|                                                                                                                                                    | Account                                        | FY 2014<br>Actual                             | FY 2015<br>Actual                       | FY 2016<br>Actual                     | FY 2017<br>Adopted<br>Budget            | FY 2018<br>Budget                       | \$ Change<br>From FY 2017<br>Incr / (Decr) | % Change<br>From<br>FY 2017 |
|----------------------------------------------------------------------------------------------------------------------------------------------------|------------------------------------------------|-----------------------------------------------|-----------------------------------------|--------------------