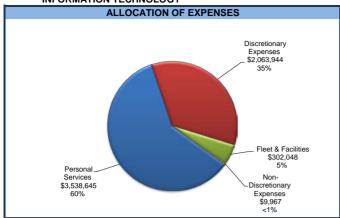

| (588,798)                         | (3,857,072)                       | (3,827,178)                       | 29,894                                  |                             |

| Summary of FTEs |                             |        |  |  |  |  |  |
|-----------------|-----------------------------|--------|--|--|--|--|--|
| FY 2017         | FY 2017 Change From FY 2018 |        |  |  |  |  |  |
| Adjusted        | FY 2017                     | Budget |  |  |  |  |  |
| 34.00           | 0.00                        | 34.00  |  |  |  |  |  |

# **Highlight of Budget Changes**

### **Revenue and Expenditures**

Increase in revenue of \$140K and expenses of \$155K relating to fiber locates and maintenance.

#### FY 2018 FINANCIAL DETAIL

#### INFORMATION TECHNOLOGY





|                                                                                                                                                    | Account                                        | FY 2014<br>Actual                             | FY 2015<br>Actual                       | FY 2016<br>Actual                     | FY 2017<br>Adopted<br>Budget            | FY 2018<br>Budget                       | \$ Change<br>From FY 2017<br>Incr / (Decr) | % Change<br>From<br>FY 2017 |
|----------------------------------------------------------------------------------------------------------------------------------------------------|------------------------------------------------|-----------------------------------------------|-----------------------------------------|------------------