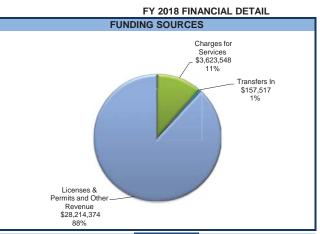

|

# **Highlight of Budget Changes**

- Property and liability expenses are increasing 15%. This increase is attributable to an increase in auto liability and comprehensive expenses, additional National Flood Insurance Program policies put in to place and purchase of additional excess flood coverage over the initial \$25M previously purchased.
- Workers compensation expenses are increasing 5%. This increase is attributable to the increase in costs associated with benefits, including, indemnity rates and medical costs.
- Health expenses are increasing by 7% which directly correlates to the annual health claims cost trend which
  is 7%.
- Dental expenses are increasing by 4% which directly correlates to the annual dental claims cost trend which
  is 4%.

RISK MANAGEMENT FY 2018 F





|                                 |                  |            |            |            | FY 2017    |            | \$ Change     | % Change |
|---------------------------------|------------------|------------|------------|------------|------------|------------|---------------|----------|
|                                 |                  | FY 2014    | FY 2015    | FY 2016    | Adopted    | FY 2018    | From FY 2017  | From     |
| Revenues                        | Account          | Actual     | Actual     | Actual     | Budget     | Budget     | Incr / (Decr) | FY 2017  |
| Revenues                        |                  |            |            |            |            |            |               |          |
| Charges for Services            |                  |