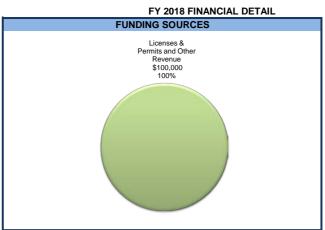

| -                 | -                                       |                             |
| Transfers Out                    | -                 | -                            | -                 | -                                       |                             |
|                                  | 116,588           | 60,000                       | 100,000           | 40,000                                  | 67%                         |
| Net                              | 10,762            | -                            | -                 | -                                       |                             |

# **Highlight of Budget Changes**

# **Revenues & Expenditures**

Revenues and expenditures increased by \$40K based on projected and historical information.





|                                        | Account | FY 2014<br>Actual | FY 2015<br>Actual | FY 2016<br>Actual | FY 2017<br>Adopted<br>Budget | FY 2018<br>Budget | \$ Change<br>From FY 2017<br>Incr / (Decr) | % Change<br>From<br>FY 2017 |
|----------------------------------------|---------|-------------------|-------------------|-------------------|------------------------------|-------------------|--------------------------------------------|-----------------------------|
| Revenues                               |         |                   |                   |                   | _                            |                   |                                            |                             |
| Transfers In                           |         |                   |