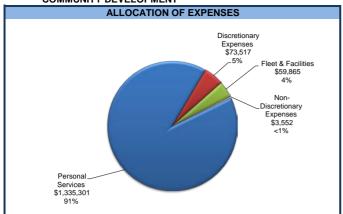

| ( ,                                       | , , , , ,                              | ,                                      |                                         |                             |

| Summary of FTEs             |         |        |  |  |  |  |  |
|-----------------------------|---------|--------|--|--|--|--|--|
| FY 2017 Change From FY 2018 |         |        |  |  |  |  |  |
| Adjusted                    | FY 2017 | Budget |  |  |  |  |  |
| 14.10                       | 0.00    | 14.10  |  |  |  |  |  |

# **Highlight of Budget Changes**

# Revenues

Revenue is increasing \$77K based on approved positions that support tax increment financing activities and the Corridor Metropolitan Planning Organization.

# COMMUNITY DEVELOPMENT





|                                                                  | Account          | FY 2014<br>Actual | FY 2015<br>Actual | FY 2016<br>Actual  | FY 2017<br>Adopted<br>Budget | FY 2018<br>Budget | \$ Change<br>From FY 2017<br>Incr / (Decr) | % Change<br>From<br>FY 2017 |
|------------------------------------------------------------------|------------------|-------------------|-------------------|--------------------|------------------------------|-------------------|--------------------------------------------|-----------------------------|
| Revenues                                                         |                  |                   |                   |                    | J                            |                   | ( ,                                        |