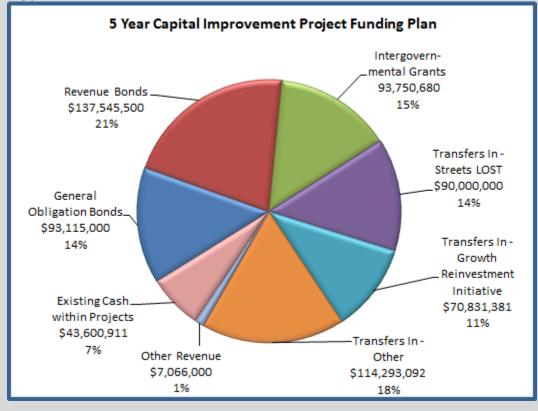

0            | 55,000       | 90,000       | 60,000       | 60,000       |
| Internal Service Capital Project Fund                              |              |              |              |              |              |              |
| 085 Facility Maintenance Improvements                              | 1,590,000    | 695,000      | 265,000      | 255,000      | 170,000      | 205,000      |
| Total                                                              | 650,202,564  | 157,468,464  | 150,425,481  | 113,737,419  | 114,746,200  | 113,825,000  |



# Capital Improvement Project 5 Year Plan



#### FY 2018 - FY 2022 Funding Sources

The largest revenue source over the 5 year plan is revenue bonds of \$137.5M. The 5 year capital improvement project funding plan is illustrated below.





### Capital Improvement Project 5 Year Plan



### FY 2018 Adopted Capital Improvement Project Plan

#### **Expenditures**

The FY 2018 capital improvement project expenditure budget is \$157M. The largest areas in terms of expenditures include:

- Street improvements \$32.1M
- The Eastern Iowa Airport improvements \$27.9M
- Water Pollution Control improvements \$21.2M
- Water improvements \$20.7M
- Flood Control System improvements \$19M

#### **Funding Sources**

In FY 2018, the largest capital improvement project funding source is transfers in - other of \$44M. Transfers in-other predominantly consists of user fees, road use tax, tax increment financing, and 90% flood LOST. Also included is bond funding:

General obligation bond funding includes \$13.4M allocated to the following pr