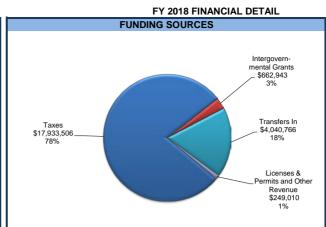

#### Revenue

- Property tax revenue, including transfers of property tax revenue from trust and agency funds, is increasing \$3.9M to \$74.1M based on a 6.1% increase in valuations.
- Interest revenue is increasing \$300K to \$1.2M based on historical and projected investment rates.
- Road use tax revenue is increasing \$250K to \$11.9M.
- Franchise fee revenue is unchanged at 3% for gas and electric.
- Revenue from internal charges between departments for the cost of services provided is increasing \$379K to \$9.6M based on staff time on projects, tax increment financing activities, and the Corridor Metropolitan Planning Organization functions.
- \$4.7M of traffic enforcement camera revenue was removed from the budget. Also removed are \$1.7M of expenses for a net change of \$3M.
- Various revenue increases/decreases based on historical information or signed agreements (i.e. grants).