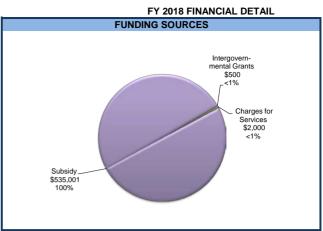

(4,449)                                            | 0%                                  |

| Summary of FTEs |             |         |  |  |  |  |  |
|-----------------|-------------|---------|--|--|--|--|--|
| FY 2017         | Change From | FY 2018 |  |  |  |  |  |
| Adjusted        | FY 2017     | Budget  |  |  |  |  |  |
| 5.00            | 0.00        | 5.00    |  |  |  |  |  |

#### **Highlight of Budget Changes**

#### **Revenues & Expenditures**

- Charges for service revenue decreased \$4K due to a change in 28E Agreement with the City of Marion. To
  offset the reduced revenue, expenditures were also decreased \$4K.
- A \$4K decrease in discretionary is to offset a promotional increase in personal services relating to a position change.

CIVIL RIGHTS FY 2018 FINANCIAL DETAIL





|                                                              | Account          | FY 2014<br>Actual | FY 2015<br>Actual | FY 2016<br>Actual | FY 2017<br>Adopted<br>Budget | FY 2018<br>Budget | \$ Change<br>From FY 2017<br>Incr / (Decr) | % Change<br>From<br>FY 2017 |
|--------------------------------------------------------------|------------------|-------------------|-------------------|-------------------|------------------------------|-------------------|--------------------------------------------|-----------------------------|
| Revenues                                                     |                  |                   |                   |                   | 200301                       |                   | (2 55.)                                    |