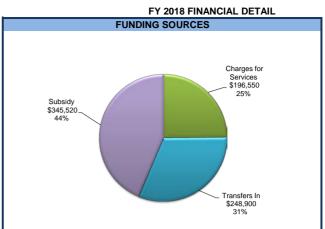

|
| Transfers Out                                       | 860,913                     | 822,775                      | 790,970                     | (31,805)                                | -4%                         |
| Net                                                 | (95,912)                    | (362,883)                    | (345,520)                   | 17,363                                  |                             |

| Summary of FTEs |             |         |  |  |  |
|-----------------|-------------|---------|--|--|--|
| FY 2017         | Change From | FY 2018 |  |  |  |
| Adjusted        | FY 2017     | Budget  |  |  |  |
| 6.00            | 0.00        | 6.00    |  |  |  |

# **Highlight of Budget Changes**

No changes.

#### ATTORNEY FY 2018 FINANCIAL DETAIL





|                                                | Account          | FY 2014<br>Actual | FY 2015<br>Actual | FY 2016<br>Actual | FY 2017<br>Adopted<br>Budget | FY 2018<br>Budget | \$ Change<br>From FY 2017<br>Incr / (Decr) | % Change<br>From<br>FY 2017 |
|------------------------------------------------|------------------|-------------------|-------------------|-------------------|------------------------------|-------------------|--------------------------------------------|-----------------------------|
| Revenues                                       | Account          | Hotaai            | Hotadi            | Notdai            | Duaget                       | Dauget            | mor/ (Boor)                                | 112011                      |
| Charges for Services