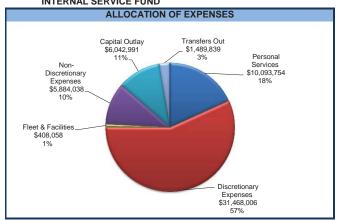

# **Internal Service Funds**

# Risk Funds

Liability and property fund expenses are increasing \$402K due to an increase in auto liability and comprehensive expenses, additional NFIP policies put in to place, and purchase of additional excess flood coverage over the initial \$25M previously purchased. Workers compensation expenses are increasing \$212K based on an increase in costs associated with benefits, including, indemnity rates, and medical costs. Health fund expenses are increasing \$1.5M which directly correlates to the annual health claims cost trend.

#### Other Funds

- Total revenue for Joint Communications is increasing by \$213K based on an increase from the Linn County E911 Board. Radio maintenance expenses are increasing \$90K.
- Fleet Services fuel budget for the City is decreasing \$639K based on historical and projected per gallon fuel rates.