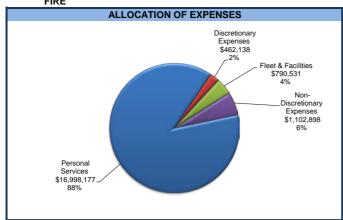

| 750,187                                           | 4%                          |
| Net                | (17,351,417)                   | (16,065,693)                 | (16,799,704)                   | (734,011)                                         |                             |

|          | Summary of FTEs |         |
|----------|-----------------|---------|
| FY 2017  | Change From     | FY 2018 |
| Adjusted | FY 2017         | Budget  |
| 148.54   | 0.00            | 148.54  |

# **Highlight of Budget Changes**

# Expenditures

- \$20K is included in the budget as a funding increase for overtime to account for wage adjustments.
- \$22K is included in the budget as a funding increase for state reporting requirements associated with emergency medical services.





|                                                                                                                                                                                                |                                                                                        |                                                       |                                                              |                                                             | FY 2017                                                 |                                                         | \$ Change                   | % Chang |
|------------------------------------------------------------------------------------------------------------------------------------------------------------------------------