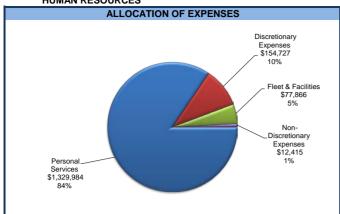

,000<br>10,000<br>10,000<br>10,000<br>10,000<br>10,0 |

|          | Summary of FTEs |         |
|----------|-----------------|---------|
| FY 2017  | Change From     | FY 2018 |
| Adjusted | FY 2017         | Budget  |
| 15.00    | -1.00           | 14.00   |

## **Highlight of Budget Changes**

#### Revenues

• Charges for service revenue relating to commissions and external increased by \$1700 based on historical and projected information.

### **Expenditures**

- Discretionary budget has increased by \$10K for applicant software. Funding will be transferred Water and Water Pollution Control Department.
- The budget includes the elimination of 1 position (Business Applications Specialist) for a net savings of \$79K. The elimination is based on department needs.

#### HUMAN RESOURCES F





|                                                              | Account          | FY 2014<br>Actual  | FY 2015<br>Actual  | FY 2016<br>Actual   | FY 2017<br>Adopted<br>Budget | FY 2018<br>Budget | \$ Change<br>From FY 2017<br>Incr / (Decr) | % Change<br>From<br>FY 2017 |
|--------------------------------------------------------------|------------------|--------------------|--------------------|---------------------|------------------------------|-------------------|--------------------------------------------|-----------------------------|
| Revenues                                                     |                  |                    |                    |                     | ·                            |                   | ·                                          |