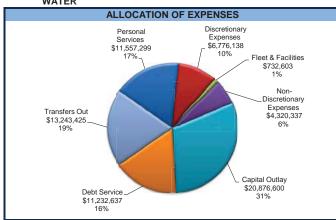

upervisory Control and Data Acquisition control system.
- Electricity budget is decreasing \$53K.
- The budget includes \$165K for capital equipment in operations.
- Included in operating expenditures is a transfer out of \$13.2M. The key transfers are \$10.8M for debt payments, \$1.9M for capital improvement projects, \$250K for economic development, and \$288K to support general fund positions providing services to the utility areas. Before the transfer for economic development is made, the City will verify surplus definitions are met.

#### **Other Changes**

Total capital project expenditures are \$20.7M. Funding includes \$15.2M of revenue bonds, \$1.9M from user fees, \$300K from other utility areas, and the majority of the balance from cash on hand.

WATER FY 2018 FINANCIAL DETAIL





|                                   | Account   | FY 2014<br>Actual | FY 2015<br>Actual | FY 2016<br>Actual | FY 2017<br>Adopted<br>Budget | FY 2018<br>Budget | \$ Change<br>From FY 2017<br>Incr / (Decr) | % Change<br>From<br>FY 2017 |
|-----------------------------------|-----------|-------------------|-------------------|-------------------|------------------------------|-------------------|--------------------------------------------|-----------------------------|
| Revenues                          | , looduit | - notatil         | 7.0.00            | riotadii          | Duagot                       | Duagot            | ( ( ( ) ( ) ( )                            | 2017                        |
| Intergovernmental Grants          |           |                   |