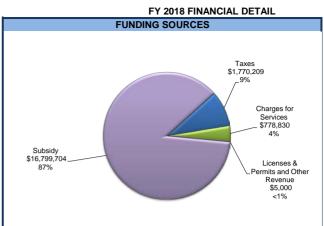

| 750,187                                           | 4%                          |
| Net                | (17,351,417)                   | (16,065,693)                 | (16,799,704)                   | (734,011)                                         |                             |

|          | Summary of FTEs |         |
|----------|-----------------|---------|
| FY 2017  | Change From     | FY 2018 |
| Adjusted | FY 2017         | Budget  |
| 148.54   | 0.00            | 148.54  |

# **Highlight of Budget Changes**

# Expenditures

- \$20K is included in the budget as a funding increase for overtime to account for wage adjustments.
- \$22K is included in the budget as a funding increase for state reporting requirements associated with emergency medical services.





|                                                                                                                                                                                                |                                                                                        |                                                       |                                                              |                                                             | FY 2017                                                 |                                                         | \$ Change                   | % Chang |
|--------------------------------------------------------------------------------------------------------------------------------------------------------------------------------