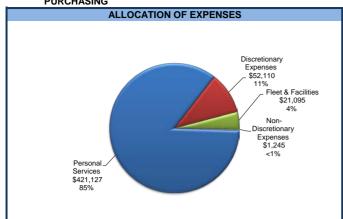

|                             |
|                                           | 539,726           | 480,014                      | 495,577           | 15,563                                  | 3%                          |
| Net                                       | (90,554)          | (315,566)                    | (330,786)         | (15,220)                                |                             |

|          | Summary of FTEs |         |  |  |  |  |  |
|----------|-----------------|---------|--|--|--|--|--|
| FY 2017  | Change From     | FY 2018 |  |  |  |  |  |
| Adjusted | FY 2017         | Budget  |  |  |  |  |  |
| 4.75     | 0.00            | 4.75    |  |  |  |  |  |

# **Highlight of Budget Changes**

No changes.

PURCHASING FY 2018 FINANCIAL DETAIL





|                                           |                  |           | 4           |                | FY 2017     |         | ¢ Change                  | % Change         |
|-------------------------------------------|------------------|-----------|-------------|----------------|-------------|---------|---------------------------|------------------|
|                                           |                  | FY 2014   | FY 2015     | FY 2016        | Adopted     | FY 2018 | \$ Change<br>From FY 2017 | % Change<br>From |
|                                           | Account          | Actual    | Actual      | Actual         | Budget      | Budget  | Incr / (Decr)             | FY 2017          |
| Revenues                                  |                  |           |