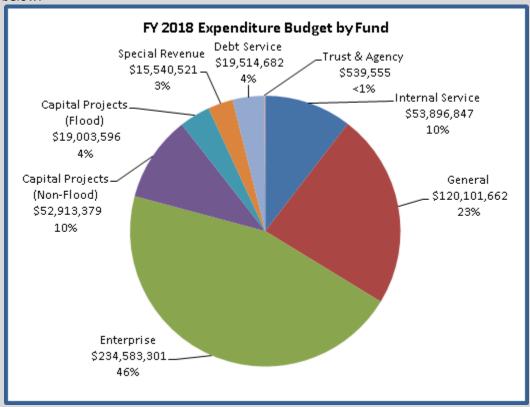

#### **General Fund**

The fiscal year 2018 budget as presented includes a balanced general fund budget. The total fiscal year 2018 general fund revenue and expenditure budget is \$120.6M.