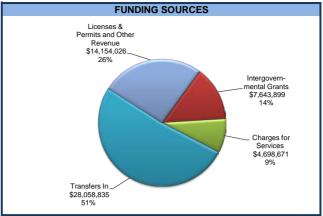

cludes an increase of 9.4 FTEs. This includes an increase of 7.4 FTEs as part time customer service associates to operate airport services currently under contract with a third party. Airport services provided will be wheelchair assistance, valet service, front curb and baggage claim area baggage porter, vehicle assistance, and the potential to add new customer services in the future. 2 FTEs will be added and 1 FTE will be reassigned to oversee airport services employees and operations, consisting of a full-time supervisor and 2 full time customer service associate leads. The Airport is adding \$387K in personal services that is offset in part by terminating a \$215K skycap contract and reassigning 1 full time customer service associated lead of \$46K.

AIRPORT FY 2018 FINANCIAL DETAIL





|                                                   |            |                                     |            |            | FY 2017    |            | \$ Change                        | % Change |
|---------------------------------------------------|------------|-------------------------------------|------------|------------|------------|------------|----------------------------------|----------|
|                                                   |            | FY 2014                             | FY 2015    | FY 2016    | Adopted    | FY 2018    | From FY 2017                     | From     |
|                                                   | Account    | Actual                              | Actual     | Actual     | Budget     | Budget     | Incr / (Decr)