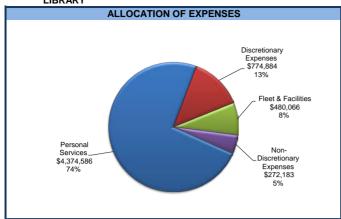

# **Typical Budget Amendment Timetable**

| <b>Due Date</b> | Description                                                 |
|-----------------|-------------------------------------------------------------|
| July – April    | Track and report budget amendment requests                  |
| April           | Finance and City Manager review                             |
| May             | Publish Notice of Public Hearing to present budget          |
| May             | Public hearing and resolution to adopt the budget amendment |
| May             | Budget certification to Linn County Auditor                 |