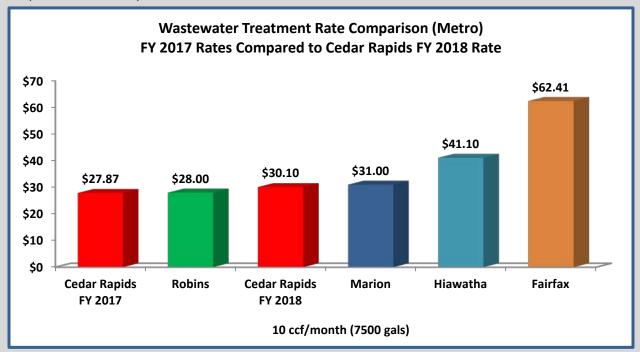

#### Utilities

The City's utility rate (consisting of water, water pollution control/sanitary sewer, stormwater, solid waste, recycling, and yard waste) for fiscal year 2018 is proposed to increase 5.14% which is an increase of \$53.88 annually for the typical residential customer defined as a household that uses 10 units of water and 10 units of sewer. The majority of the increase in fiscal year 2018 will be used to fund capital improvement projects for water, water pollution control, stormwater, and sanitary sewer. The residential rate for solid waste and yard waste collection will increase 2.5% and recycling will increase 2.6% or \$6.36 annually. The key reason for the increase in the solid waste/yard waste fee component is an increase in landfill and compost fees. The increase for recycling rates is related to the changes in external costs associated with processing recycled materials. Utility departments will contribute \$500K towards the City's economic development fund in fiscal year 2018.

# **Capital Improvement Program (CIP) Funds**

Water, Water Pollution Control, Sanitary Sewer, Stormwater

- Water Fiscal year 2018 budget includes issuing \$15.2M in revenue bonds and incurring \$20.7M in capital improvement project expenses. Several projects are planned such as construction of the Kirkwood elevated tank, and J Avenue Plant. The budget also includes projects to be coordinated with Public Works to install/replace water mains in connection with the paving for progress program. Overall the 10 year capital investment plan is estimated at \$226M, which includes but not limited to, North West plant expansion, work associated with paving for progress projects, and possible nitrate removal treatment. Funding costs at these levels with revenue bonds will require rate increases over the next 10 years to meet debt service and bond covenant requirements.
- Water Pollution Control Fiscal year 2018 Water Pollution Control budget includes issuing \$13M in revenue bonds and incurring \$21.2M in capital improvement project expenses. Several large projects are planned such as chlorine system expansion, upgrade of electric power distribution, replacement of anaerobic heat exchangers, rebuilding/replacing of compressors, and addition of a bio scrubber for odorous air treatment. Long term trends could require significant capital investments on the scale of \$175M-\$200M over 10-15 years for nutrient controls, solids disposal, and collection system upgrades. Additional funds will be needed for treatment capacity expansion and routine maintenance needs. Funding costs at these levels with revenue bonds could require larger annual rate increases, in the next 5-10 years, to meet debt service and bond covenant requirements.