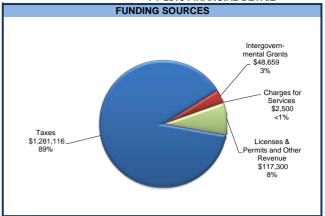

| Budget  |  |  |  |  |  |  |  |
| / lajustea         | 112017          | Dauget  |  |  |  |  |  |  |  |
| 9.41               | 0.00            | 9.41    |  |  |  |  |  |  |  |
| J. <b>⊤</b> ⊥      | 0.00            | J.71    |  |  |  |  |  |  |  |

#### **Highlight of Budget Changes**

#### Revenue

- The Memorial Department is mainly funded through the memorial building property tax levy. The levy rate will remain unchanged at \$0.20082/1000 of taxable valuation. The levy rate will produce \$1.3M in property tax revenue in FY 2018.
- External charges for service revenue is decreasing \$19K to \$3K based on historical and projected information.
- Building rental revenue is increasing \$71K to \$117K based on historical and projected information.

MEMORIAL FY 2018 FINANCIAL DETAIL





|                                                   | Account          | FY 2014<br>Actual | FY 2015<br>Actual | FY 2016<br>Actual | FY 2017<br>Adopted<br>Budget            | FY 2018<br>Budget | \$ Change<br>From FY 2017<br>Incr / (Decr) | % Change<br>From<br>FY 2017 |
|---------------------------------------------------|------------------|-------------------|-------------------|-------------------|-----------------------------------------|-------------------|--------------------------------------------|-----------------------------|
| Revenues                                          | 71000411         | 7 totali          | 7 lotaai          | 7 lotaai          | Duagot                                  | Daaget            | 11017 (2001)                               | 1 1 2011