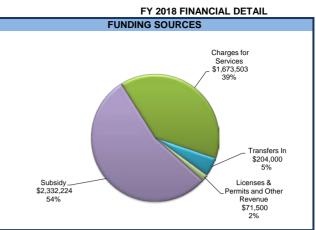

#### Revenue

- Property tax revenue, including transfers of property tax revenue from trust and agency funds, is increasing \$3.9M to \$74.1M based on a 6.1% increase in valuations.
- Interest revenue is increasing \$300K to \$1.2M based on historical and projected investment rates.
- Road use tax revenue is increasing \$250K to \$11.9M.
- Franchise fee revenue is unchanged at 3% for gas and electric.
- Revenue from internal charges between departments for the cost of services provided is increasing \$379K to \$9.6M based on staff time on projects, tax increment financing activities, and the Corridor Metropolitan Planning Organization functions.
- \$4.7M of traffic enforcement camera revenue was removed from the budget. Also removed are \$1.7M of expenses for a net change of \$3M.
- Various revenue increases/decreases based on historical information or signed agreements (i.e. grants).