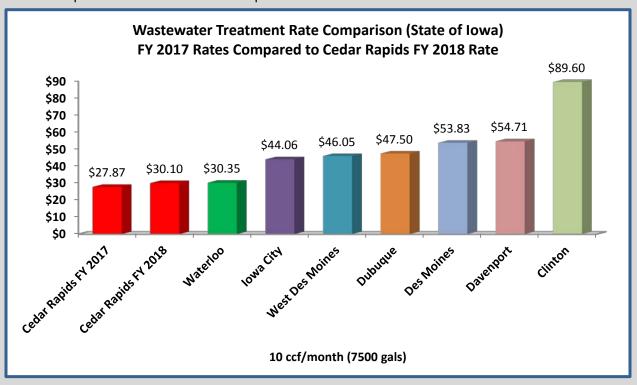

#### Utilities

The City's utility rate (consisting of water, water pollution control/sanitary sewer, stormwater, solid waste, recycling, and yard waste) for fiscal year 2018 is proposed to increase 5.14% which is an increase of \$53.88 annually for the typical residential customer defined as a household that uses 10 units of water and 10 units of sewer. The majority of the increase in fiscal year 2018 will be used to fund capital improvement projects for water, water pollution control, stormwater, and sanitary sewer. The residential rate for solid waste and yard waste collection will increase 2.5% and recycling will increase 2.6% or \$6.36 annually. The key reason for the increase in the solid waste/yard waste fee component is an increase in landfill and compost fees. The increase for recycling rates is related to the changes in external costs associated with processing recycled materials. Utility departments will contribute \$500K towards the City's economic development fund in fiscal year 2018.