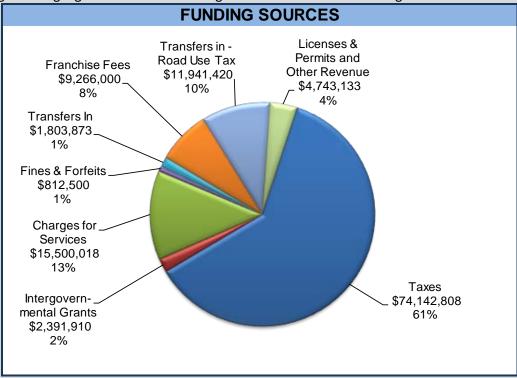

#### Revenue

- Property tax revenue, including transfers of property tax revenue from trust and agency funds, is increasing \$3.9M to \$74.1M based on a 6.1% increase in valuations.
- Interest revenue is increasing \$300K to \$1.2M based on historical and projected investment rates.
- Road use tax revenue is increasing \$250K to \$11.9M.
- Franchise fee revenue is unchanged at 3% for gas and electric.
- Revenue from internal charges between departments for the cost of services provided is increasing \$379K to \$9.6M based on staff time on projects, tax increment financing activities, and the Corridor Metropolitan Planning Organization functions.
- \$4.7M of traffic enforcement camera revenue was removed from the budget. Also removed are \$1.7M of expenses for a net change of \$3M.
- Various revenue increases/decreases based on historical information or signed agreements (i.e. grants).