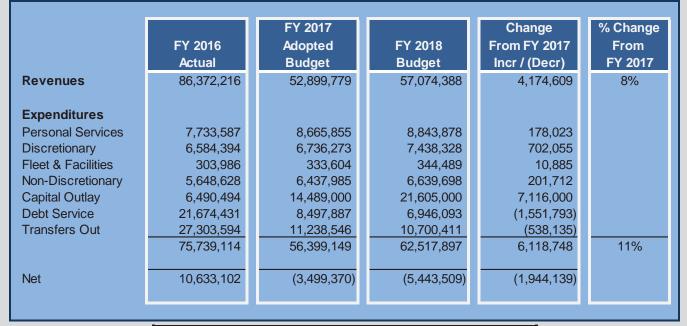

| •                    |                     |  |
|------------------------------------|-------------------|-------------------|-------------------|----------------------|---------------------|--|
| Key Measure                        | Target or<br>Goal | FY 2015<br>Actual | FY 2016<br>Actual | FY 2017<br>Projected | FY 2018<br>Budgeted |  |
| Complete study by January 2018     | 100% of           |                   | 60% of            | 90% of               | 100% of             |  |
| outlining options required by Iowa | milestones        | N/A               | milestones        | milestones           | milestones          |  |
| Nutrient Reduction Strategy        | compliance        |                   | completed         | completed            | completed           |  |





| Summary of FTEs |             |         |  |  |  |  |  |  |
|-----------------|-------------|---------|--|--|--|--|--|--|
| FY 2017         | Change From | FY 2018 |  |  |  |  |  |  |
| Adjusted        | FY 2017     | Budget  |  |  |  |  |  |  |
| 86.74           | 0.00        | 86.74   |  |  |  |  |  |  |

### **Highlight of Budget Changes**

## **Operating Revenues**

- 8% daily fee increase in sewer service charge (increase of \$669K).
- 8% volumetric fee increase (increase of \$623K).
- Industrial rate increase of 2% for flow, 2.5% Biochemical Oxygen Demand (CBOD), and 1% for Total Suspended Solids (TSS) and Total Kjeldahl Nitrogen (TKN) (total increase of \$568K from rates and growth).
- 3% contributing cities rate increase for group III (increase of \$110K from rate and flow).
-