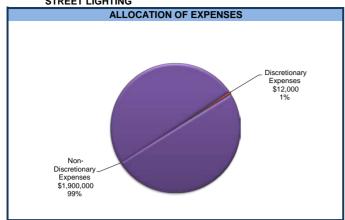

---------------------------------------------------|--------------------------------------|
| Expenditures Personal Services Discretionary Fleet & Facilities Non-Discretionary Capital Outlay Debt Service Transfers Out | -<br>11,229<br>-<br>1,867,885<br>-<br>-<br>-<br>-<br>1,879,114<br>(1,875,229) | -<br>12,000<br>-<br>2,044,000<br>-<br>-<br>-<br>2,056,000<br>(2,052,800) | -<br>12,000<br>-<br>1,900,000<br>-<br>-<br>-<br>-<br>1,912,000<br>(1,658,800) | -<br>-<br>-<br>(144,000)<br>-<br>-<br>-<br>(144,000) | -7%                                  |

# **Highlight of Budget Changes**

#### Revenue

Increase of \$250K in road use tax revenue.

# **Expenditures**

Included in the budget is a decrease of \$144K relating to electricity based on historical and projected information.

STREET LIGHTING





|                                                   | Account | FY 2014<br>Actual | FY 2015<br>Actual | FY 2016<br>Actual | FY 2017<br>Adopted<br>Budget | FY 2018<br>Budget | \$ Change<br>From FY 2017<br>Incr / (Decr) | % Change<br>From<br>FY 2017 |
|---------------------------------------------------|---------|-------------------|-------------------|-------------------|------------------------------|-------------------|--------------------------------------------|-----------------------------|
| Revenues                                          |         |                   |                   |                   |                              |                   |                                            |                             |
| Intergovernmental Grants