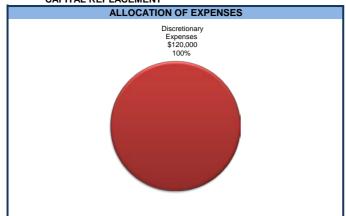

#### **Enterprise Funds**

Enterprise funds account for operations and activities that are financed and operated in a manner similar to a private business enterprise and where the cost of providing goods and services to the general public on a continuing basis is expected to be financed or recovered primarily through user charges. This fund includes services such as water, sewer, and solid waste and recycling.