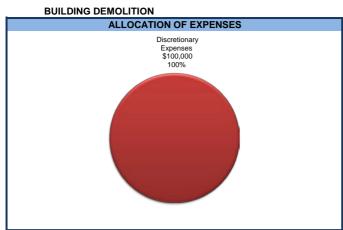

| -                 | -                                       |                             |
| Transfers Out                    | -                 | -                            | -                 | -                                       |                             |
|                                  | 116,588           | 60,000                       | 100,000           | 40,000                                  | 67%                         |
| Net                              | 10,762            | -                            | -                 | -                                       |                             |

# **Highlight of Budget Changes**

# **Revenues & Expenditures**

Revenues and expenditures increased by \$40K based on projected and historical information.





|                                        | Account | FY 2014<br>Actual | FY 2015<br>Actual | FY 2016<br>Actual | FY 2017<br>Adopted<br>Budget | FY 2018<br>Budget | \$ Change<br>From FY 2017<br>Incr / (Decr) | % Change<br>From<br>FY 2017 |
|----------------------------------------|---------|-------------------|-------------------|-------------------|------------------------------|-------------------|--------------------------------------------|-----------------------------|
| Revenues                               |         |                   |                   |                   | _                            |                   |                                            |                             |
| Transfers In                           |         |                   |