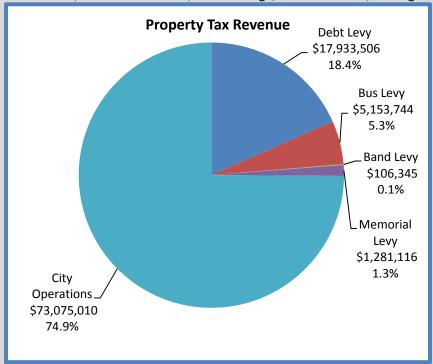

Property taxes are proposed to be allocated by the following breakdown.

City Operations, which represents the general fund, is proposed to allocate property taxes according to the following breakdown.