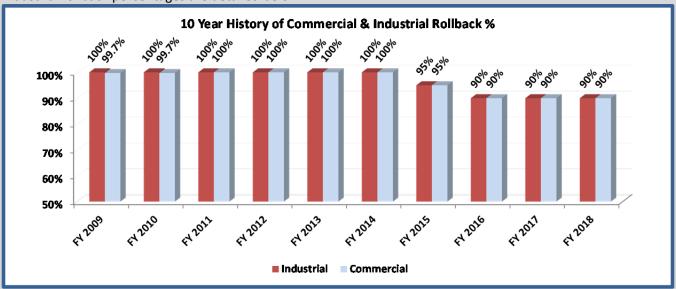

The other part of the state property tax reform is the state backfill for commercial and industrial classes of property. The state property tax reform bill required the State to replace property tax revenue lost by cities through fiscal year 2017 due to the change in rollback. Future backfill appropriations are capped at the fiscal year 2017 level meaning each governmental entity will only receive a percentage of the capped amount based on their percentage of property tax reductions based on rollback. Below is the amount of backfill budgeted by the City since the state property tax reform took effect, excluding SSMID backfill. Fiscal year 2018 state backfill decreased due to appropriations being capped and the City expecting to only collect 95% of fiscal year 2017 backfill.