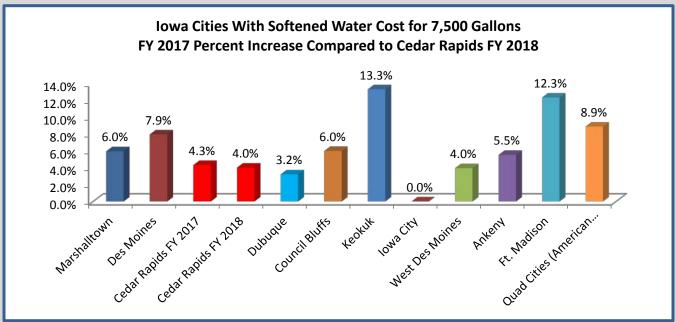

#### Utilities

The City's utility rate (consisting of water, water pollution control/sanitary sewer, stormwater, solid waste, recycling, and yard waste) for fiscal year 2018 is proposed to increase 5.14% which is an increase of \$53.88 annually for the typical residential customer defined as a household that uses 10 units of water and 10 units of sewer. The majority of the increase in fiscal year 2018 will be used to fund capital improvement projects for water, water pollution control, stormwater, and sanitary sewer. The residential rate for solid waste and yard waste collection will increase 2.5% and recycling will increase 2.6% or \$6.36 annually. The key reason for the increase in the solid waste/yard waste fee component is an increase in landfill and compost fees. The increase for recycling rates is related to the changes in external costs associated with processing recycled materials. Utility departments will contribute \$500K towards the City's economic development fund in fiscal year 2018.