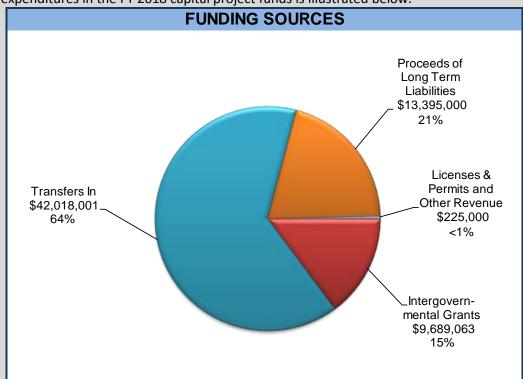

----|----------------------------------------------------------------------------------------------------------|-------------------------------------|
| Expenditures Personal Services Discretionary Fleet & Facilities Non-Discretionary Capital Outlay Debt Service Transfers Out  Net | 595,022<br>20,976,110<br>1,242<br>523<br>79,185,465<br>-<br>47,722,436<br>148,480,797<br>(432,766) | 375,983<br>18,304,881<br>101,238<br>-<br>93,269,006<br>-<br>1,682,904<br>113,734,012<br>(18,398,612) | 737,534<br>-<br>-<br>71,179,441<br>-<br>2,265,720<br>74,182,695<br>(8,855,631) | (375,983)<br>(17,567,347)<br>(101,238)<br>-<br>(22,089,565)<br>-<br>582,816<br>(39,551,317)<br>9,542,981 | -35%                                |

Funding for expenditures in the FY 2018 capital project funds is illustrated below.



\$9.7M of FY 2018 expenditures will be funded with federal, state, or local grants. Key transfers in include \$2.3M of road use tax revenue, \$18M of streets local option sales tax revenue, \$11.76M from growth reinvestment initiative revenue, \$2.5M from tax increment financing, \$2.65M from stormwater utility user fees, and \$2.35M of 90% flood LOST. \$13.4M is budgeted for funding from general obligation bonds. Of this, \$4.75M is budgeted for ADA projects and \$8.65M for annual City projects. The balance of funding will come from cash on hand or assessment charges.



# Capital Project Fund Highlights



#### **Infrastructure Funds**

Infrastructure funds include street, bridge, stormwater, traffic, and downtown projects. The expenditure budget for FY 2018 is \$38.8M (net of transfer