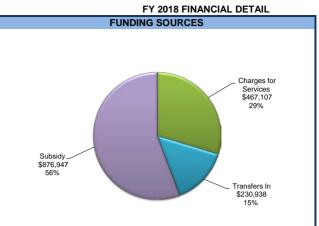

00<br>10,000<br>10,000<br>10,000<br>10,000<br>10,0 |

|          | Summary of FTEs |         |
|----------|-----------------|---------|
| FY 2017  | Change From     | FY 2018 |
| Adjusted | FY 2017         | Budget  |
| 15.00    | -1.00           | 14.00   |

## **Highlight of Budget Changes**

#### Revenues

• Charges for service revenue relating to commissions and external increased by \$1700 based on historical and projected information.

### **Expenditures**

- Discretionary budget has increased by \$10K for applicant software. Funding will be transferred Water and Water Pollution Control Department.
- The budget includes the elimination of 1 position (Business Applications Specialist) for a net savings of \$79K. The elimination is based on department needs.

#### HUMAN RESOURCES F





|                                                              | Account          | FY 2014<br>Actual  | FY 2015<br>Actual  | FY 2016<br>Actual   | FY 2017<br>Adopted<br>Budget | FY 2018<br>Budget | \$ Change<br>From FY 2017<br>Incr / (Decr) | % Change<br>From<br>FY 2017 |
|--------------------------------------------------------------|------------------|--------------------|--------------------|---------------------|------------------------------|-------------------|--------------------------------------------|-----------------------------|
| Revenues                                                     |                  |                    |                    |                     | ·                            |                   | ·                                          |