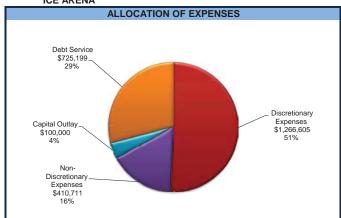

#### Ice Arena

The fiscal year 2018 budget shows a deficit of \$123K to operate the facility. The deficit will be funded with hotel motel revenue. In addition, the City will be allocating \$50K from hotel motel revenue and \$50K from the Ice Arena special revenue endowment fund to fund capital improvements.