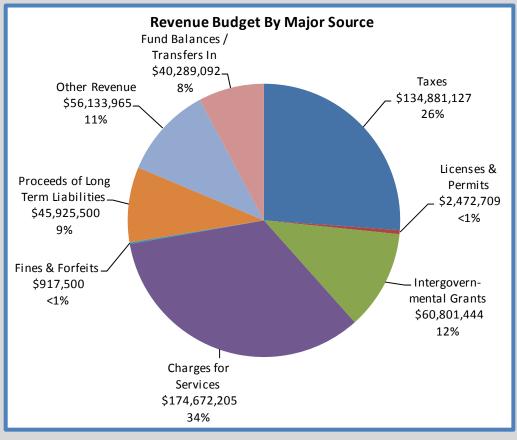

Property taxes are proposed to be allocated by the following breakdown.

City Operations, which represents the general fund, is proposed to allocate property taxes according to the following breakdown.

#### **General Fund**

The fiscal year 2018 budget as presented includes a balanced general fund budget. The total fiscal year 2018 general fund revenue and expenditure budget is \$120.6M.

#### Revenue

- Property tax revenue, including transfers of property tax revenue from trust and agency funds, is increasing \$3.9M to \$74.1M based on a 6.1% increase in valuations.
- Interest revenue is increasing \$300K to \$1.2M based on historical and projected investment rates.
- Road use tax revenue is increasing \$250K to \$11.9M.
- Franchise fee revenue is unchanged at 3% for gas and electric.
- Revenue from internal charges between departments for the cost of services provided is increasing \$379K to \$9.6M based on staff time on projects, tax increment financing activities, and the Corridor Metropolitan Planning Organization functions.
- \$4.7M of traffic enforcement camera revenue was removed from the budget. Also removed are \$1.7M of expenses for a net change of \$3M.
- Various revenue increases/decreases based on historical information or signed agreements (i.e. grants).