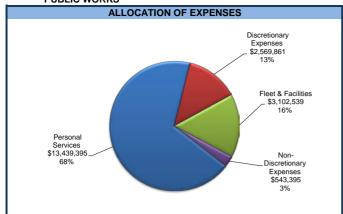

**Revenues & Expenditures**

- Included is \$3M to fund staff time on capital improvement projects with funding sources such as bonds, enterprise user fees, tax increment financing, streets LOST, and growth reinvestment initiative funds. The budget includes a \$70K increase for staff time on capital improvement projects.
- The FY 2018 budget includes the elimination of 1 flood Civil Engineering Construction Inspector FTE due to a reduction in flood recovery workload activities.
- \$75K in discretionary budget for median maintenance was reallocated to Parks and Recreation who will manage the program.
- The budget includes an increase in revenue and expenditures of \$48K for street maintenance based on an approved agreement with the state.

## PUBLIC WORKS

## **FY 2018 FINANCIAL DETAIL**





|                                                   | Account          | FY 2014<br>Actual  | FY 2015<br>Actual  | FY 2016<br>Actual  | FY 2017<br>Adopted<br>Budget | FY 2018<br>Budget | \$ Change<br>From FY 2017<br>Incr / (Decr) | % Chang<br>From<br>FY 2017 |
|---------------------------------------------------|------------------|--------------------|--------------------|--------------------|------------------------------|-------------------|--------------------------------------------|----------------------------|
| Revenues                                          | Account          | Actual             | Actual             | Actual             | Buuget                       | Buuget            | ilici / (Deci)                             | F1 2017                    |
| Licenses &