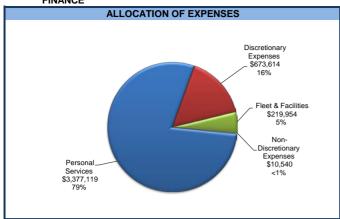

# Personal services expenditures

The largest general fund expenses of \$88.6M are personal service costs. Personal services are increasing \$2.5M due to wage & step increases, increased health insurance costs, and an increase in wages for Parks and Recreation seasonal based on minimum wage changes (\$143K). Personal service costs account for 73% of the general fund budget. For the fiscal year 2018 budget, 70% of the personal service cost is wages and 30% is benefits.