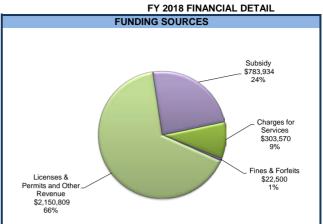

|
| Transfers Out      | 75,000            | -                            | -                 | -                                       |                             |
|                    | 3,625,082         | 3,165,330                    | 3,260,813         | 95,483                                  | 3%                          |
| Net                | (1,078,934)       | (688,451)                    | (783,934)         | (95,483)                                |                             |

|          | Summary of FTEs |         |
|----------|-----------------|---------|
| FY 2017  | Change From     | FY 2018 |
| Adjusted | FY 2017         | Budget  |
| 30.00    | 0.00            | 30.00   |

# **Highlight of Budget Changes**

No changes.

BUILDING SERVICES





|                                            |         |           |                   |           | FY 2017   |           | \$ Change     | % Change |
|--------------------------------------------|---------|-----------|-------------------|-----------|-----------|-----------|---------------|----------|
|                                            |         | FY 2014   | FY 2015           | FY 2016   | Adopted   | FY 2018   | From FY 2017  | From     |
|                                            | Account | Actual    | Actual            | Actual    | Budget    | Budget    | Incr / (Decr) | FY 2017  |
| Revenues                                   |         |           |                   |           |           |           |               |          |
| Licenses & Permits