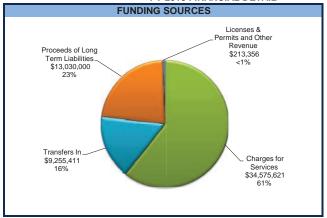

city budget is increasing \$115K due to Alliant projected rate increases. Natural gas budget is decreasing \$150K due to usage that reflects current trends.
- The budget includes \$403K for capital equipment in operations.
- Included in operating expenditures is a transfer out of \$10.7M. The key transfers out includes \$6.3M for debt payments, \$1M for the Prairie Creek sanitary sewer project, \$3M for water pollution control capital improvement projects, and \$250K for economic development. Before the transfer for economic development is made, the City will verify surplus definitions are met.

### Other Changes

Total capital project expenditures are \$21.2M. Funding includes \$13M of revenue bonds, \$3M from user fees, and the balance from cash on hand.

#### WATER POLLUTION CONTROL





|                                                                 |                  | 11%                            |                                |                         |                               |                               |                                            |                             |
|-----------------------------------------------------------------|------------------|--------------------------------|--------------------------------|-------------------------|-------------------------------|-------------------------------|--------------------------------------------|-----------------------------|
|                                                                 | Account          | FY 2014<br>Actual              | FY 2015<br>Actual              | FY 2016<b