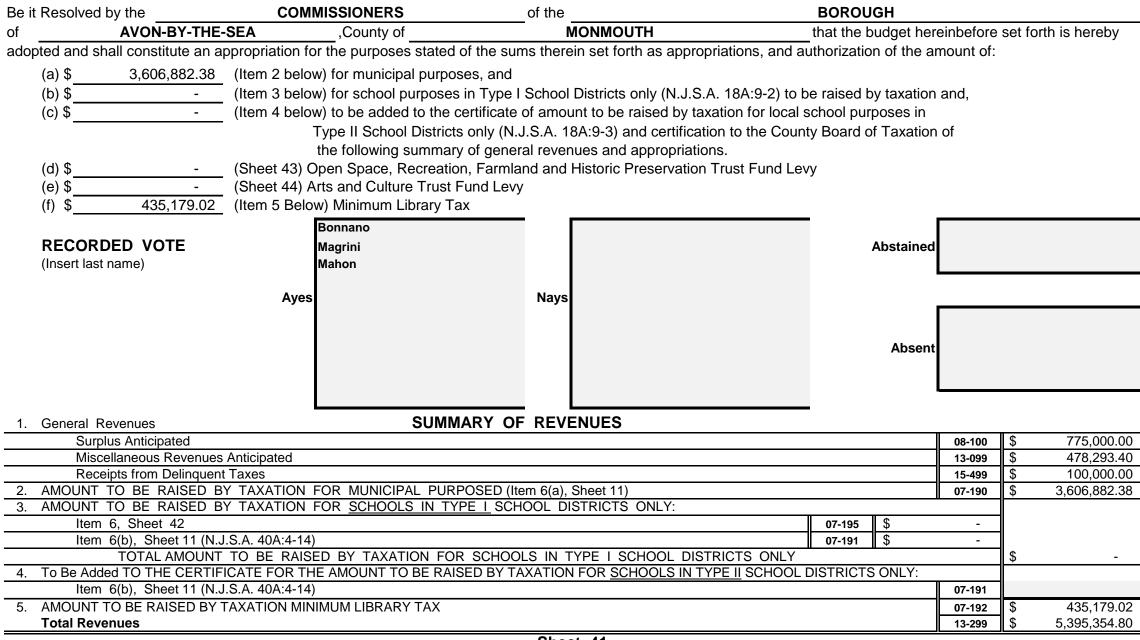

#### Section 1.

|       | Municipal Budget of the             | BOROUGH                      | of                          | AVON-BY-THE-SE               | A              | , County of          | MONMOUTH             | for the Fiscal Year 2022 |
|-------|-------------------------------------|------------------------------|-----------------------------|------------------------------|----------------|----------------------|----------------------|--------------------------|
|       | Be it Resolved, that the following  | g statements of revenues a   | and appropriat              | ions shall constitute the Mu | nicipal Budget | for the year 2022;   |                      |                          |
|       | Be it Further Resolved, that said   | d Budget be published in th  | ie                          |                              | Coast Star     |                      |                      |                          |
|       | in the issue of Apr                 | il 7, 2022                   |                             |                              |                |                      |                      |                          |
|       | The Governing Body of the           | BOROUGH                      | of                          | AVON-BY-THE-SEA              | do             | es hereby approve th | e following as the B | udget for the year 2022: |
|       | RECORDED VOTE<br>(Insert Last Name) |                              | Bonnano<br>Magrini<br>Mahon |                              |                |                      | Abstained            |                          |
|       |                                     | Aye                          | s                           |                              | Nays           |                      | Absent               |                          |
|       | Notice is hereby given that the E   | Budget and Tax Resolutior    | was approved                | d by the                     | COMMISSION     | IERS of th           | he <u> </u>          | BOROUGH                  |
| F     | AVON-BY-THE-SEA                     | , County                     | v of N                      | IONMOUTH, on                 | March          | , 2022               | 2.                   |                          |
|       | A Hearing on the Budget and Ta      | ax Resolution will be held a | at BC                       | DROUGH OF AVON-BY-TH         | IE-SEA , c     | on May               | 9                    | _, 2022 at               |
| :00 F | PM o'clock _ P.M at which time ar   | nd place objections to said  | Budget and Ta               | ax Resolution for the year 2 | 022 may be pre | esented by taxpayers | or other             |                          |