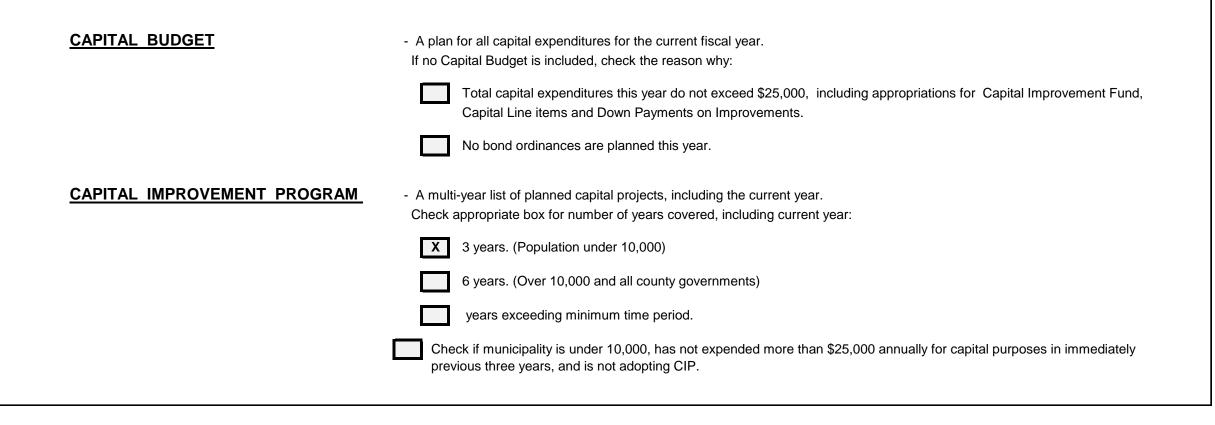

--------------|---------|--------------|
| Current Surplus Anticipated in 2022 Budget | 2311600 | 775,000.00   |
| Surplus Balance Remaining                  | 2311700 | 1,584,322.67 |

Sheet 39

#### 2022 CAPITAL BUDGET AND CAPITAL IMPROVEMENT PROGRAM

This section is included with the Annual Budget pursuant to N.J.A.C. 5:30-4. It does not in itself confer any authorization to raise or expend funds. Rather it is a document used as part of the local unit's planning and management program. Specific authorization to expend funds for purposes described in this section must be granted elsewhere, by a separate bond ordinance, by inclusion of a line item in the Capital Improvement Section of this budget, by an ordinance taking the money from the Capital Improvement Fund, or other lawful means.



#### BOROUGH OF AVON-BY-THE-SEA NARRATIVE FOR CAPITAL IMPROVEMENT PROGRAM

The 2022 Capital Budget for the Borough has been carefully prepared to meet the known needs of the community.

## CAPITAL BUDGET (Current Year Action)

2022

Local Unit

BOROUGH OF AVON-BY-THE-SEA

| 1                                    | 2                 | 3                          | 4<br>AMOUNTS                  | PLAN                                | NED FUNDING S                     | ERVICES FOR C            | URRENT YEAR                            | - 2022                   | 6<br>TO BE                   |  |
|--------------------------------------|-------------------|----------------------------|-------------------------------|-------------------------------------|-----------------------------------|-----