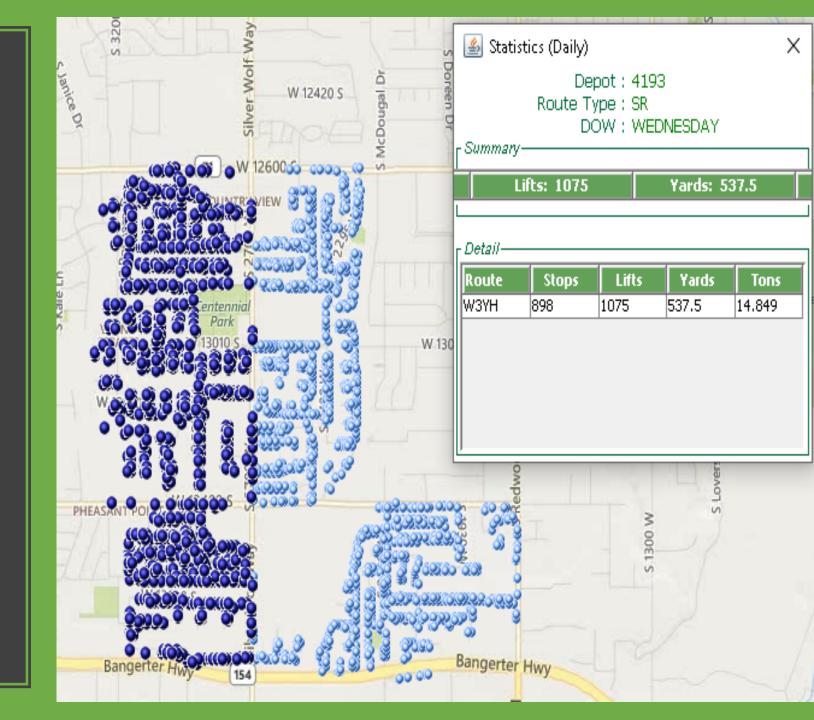

## Day Change from Monday to Wednesday

Day Change from Tuesday to Wednesday

Day Change from Wednesday to Thursday

Day Change from
Thursday to Friday

Wednesday Recycle Dark Blue Dots will move from Odd week to Even week Light Blue are Odd Week

Thursday Recycle Dark Blue Dots will move from Even week to Odd week The green dots are Even week The Purple are Odd week