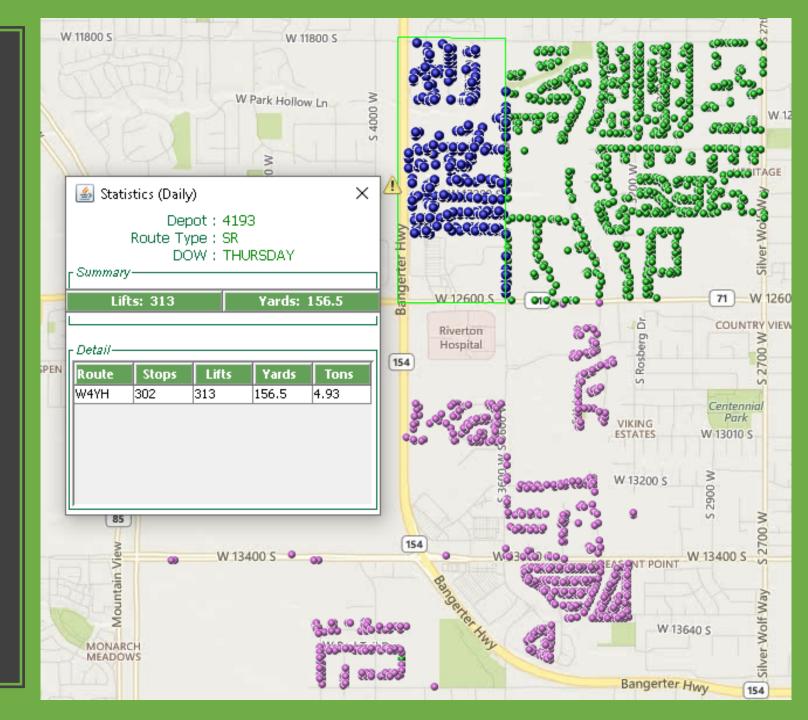

## Day Change from Monday to Wednesday

Day Change from Tuesday to Wednesday

Day Change from Wednesday to Thursday

Day Change from
Thursday to Friday

Wednesday Recycle Dark Blue Dots will move from Odd week to Even week Light Blue are Odd Week

Thursday Recycle Dark Blue Dots will move from Even week to Odd week The green dots are Even week The Purple are Odd week