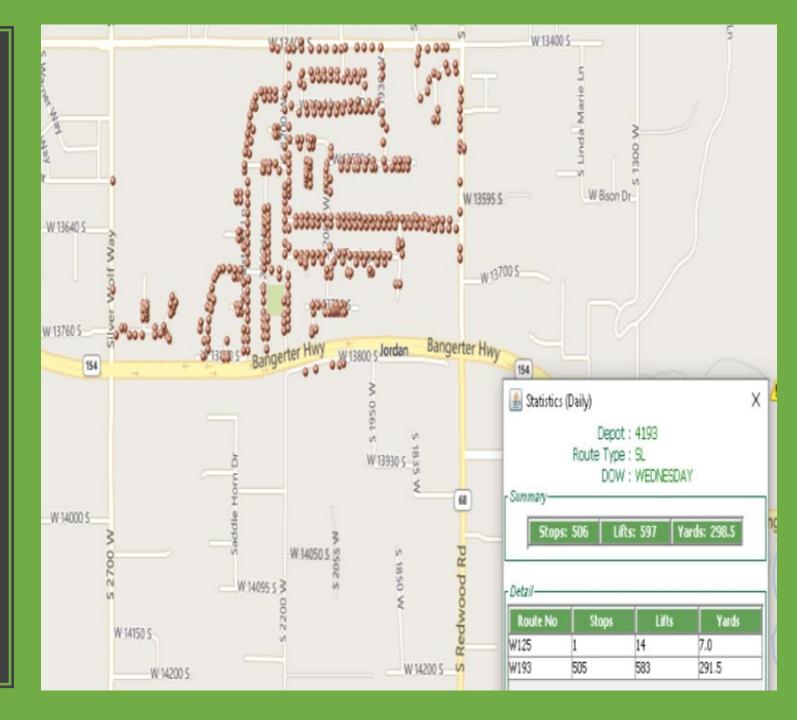

#### **Day Change proposal**

- Total homes moving 5,542
- Number of homes per day
- 1. 506 homes moved from Monday to Wednesday.
- 2. 642 homes moved from Tuesday to Wednesday.
- 3. 1791 homes moved from Wednesday to Thursday.
- 4. 2603 Homes moved from Thursday to Friday.

## Day Change from Monday to Wednesday

Day Change from Tuesday to Wednesday

Day Change from Wednesday to Thursday

Day Change from
Thursday to Friday