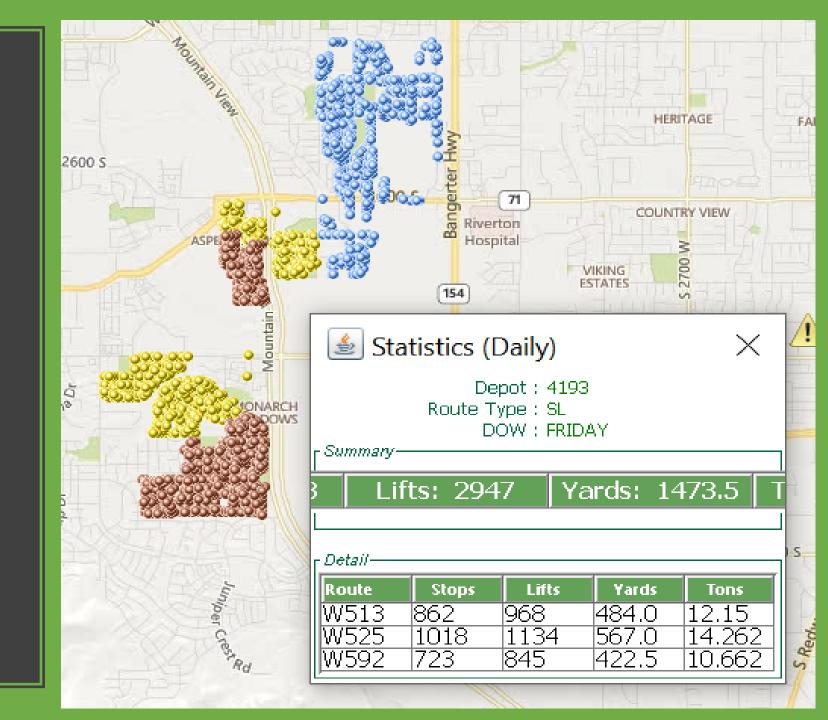

#### **Day Change proposal**

- Total homes moving 5,542
- Number of homes per day
- 1. 506 homes moved from Monday to Wednesday.
- 2. 642 homes moved from Tuesday to Wednesday.
- 3. 1791 homes moved from Wednesday to Thursday.
- 4. 2603 Homes moved from Thursday to Friday.

## Day Change from Monday to Wednesday

Day Change from Tuesday to Wednesday

Day Change from Wednesday to Thursday

Day Change from
Thursday to Friday