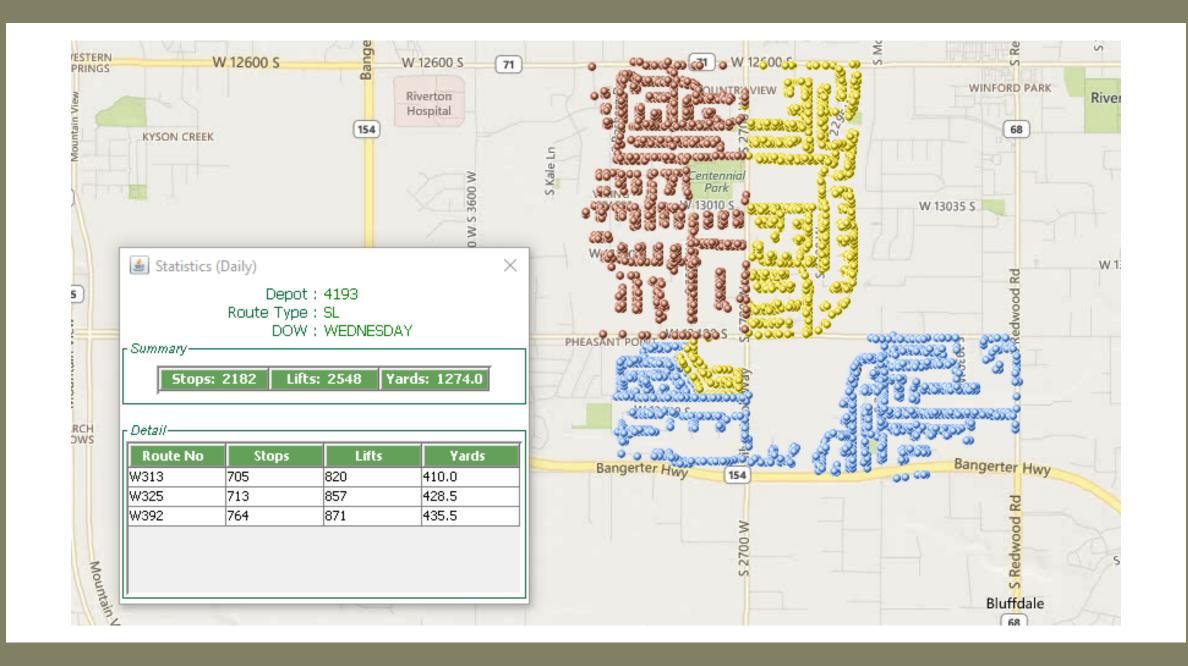

## Day Change from Monday to Wednesday

Day Change from Tuesday to Wednesday

Day Change from Wednesday to Thursday

Day Change from
Thursday to Friday