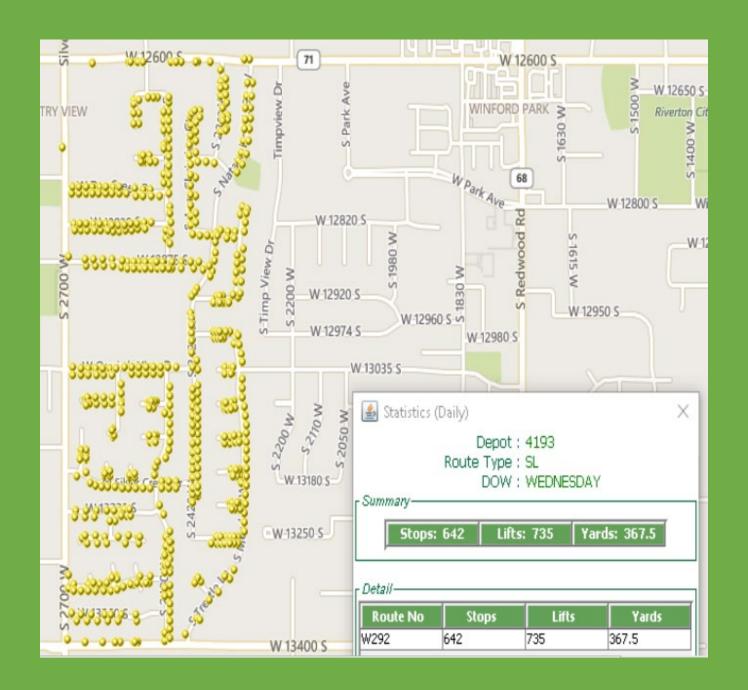

#### **Day Change proposal**

- Total homes moving 5,542
- Number of homes per day
- 1. 506 homes moved from Monday to Wednesday.
- 2. 642 homes moved from Tuesday to Wednesday.
- 3. 1791 homes moved from Wednesday to Thursday.
- 4. 2603 Homes moved from Thursday to Friday.

## Day Change from Monday to Wednesday

Day Change from Tuesday to Wednesday

Day Change from Wednesday to Thursday

Day Change from
Thursday to Friday