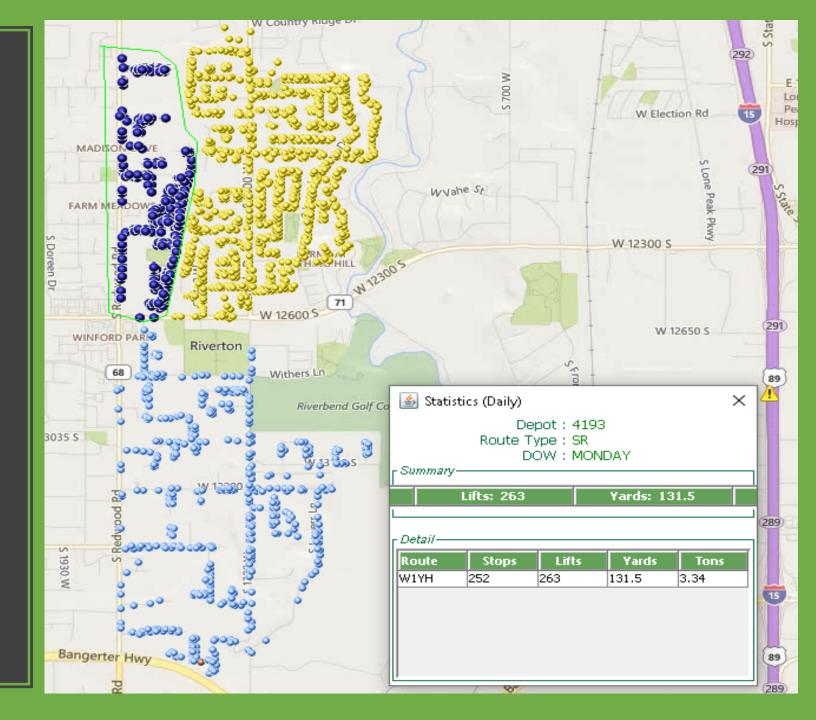

## Day Change from Monday to Wednesday

Day Change from Tuesday to Wednesday

Day Change from Wednesday to Thursday

Day Change from
Thursday to Friday

# Recycle Odd/Even Week Changes

Monday Recycle Dark Blue Dots will move from Even week to Odd week Yellow dots are Even Week Light Blue are Odd Week

Tuesday Recycle Dark Blue Dots will move from Even week to Odd week Yellow dots are Even Week Light Blue are Odd Week