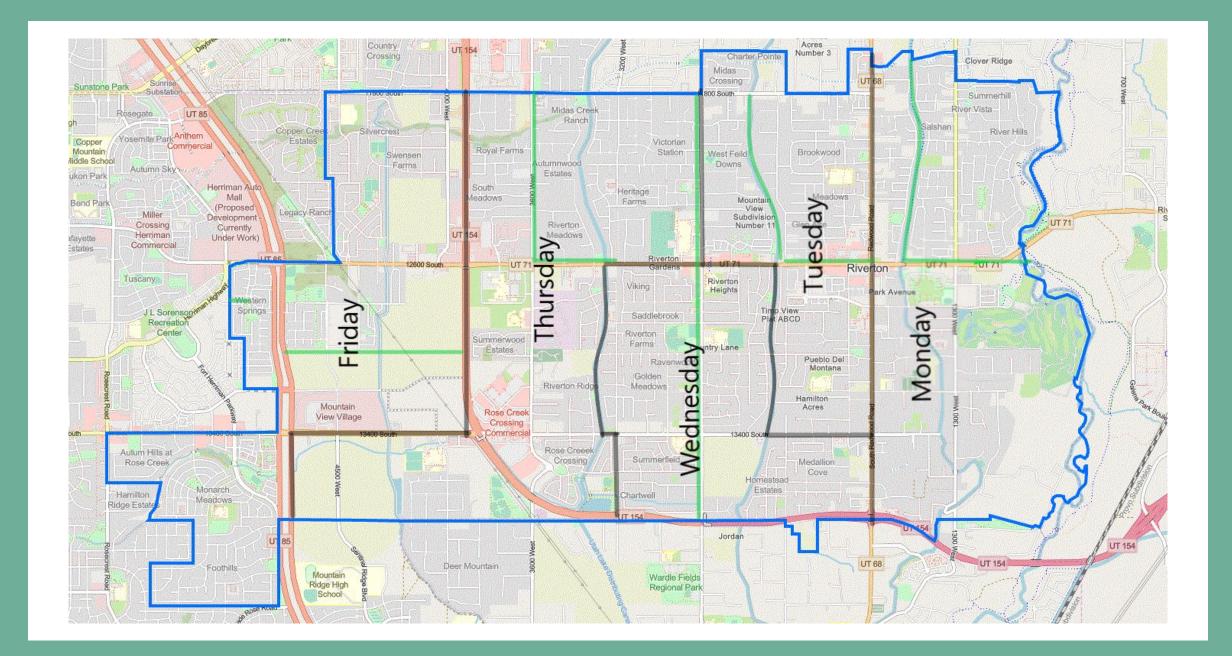

## Day Change from Monday to Wednesday

Day Change from Tuesday to Wednesday

Day Change from Wednesday to Thursday

Day Change from
Thursday to Friday