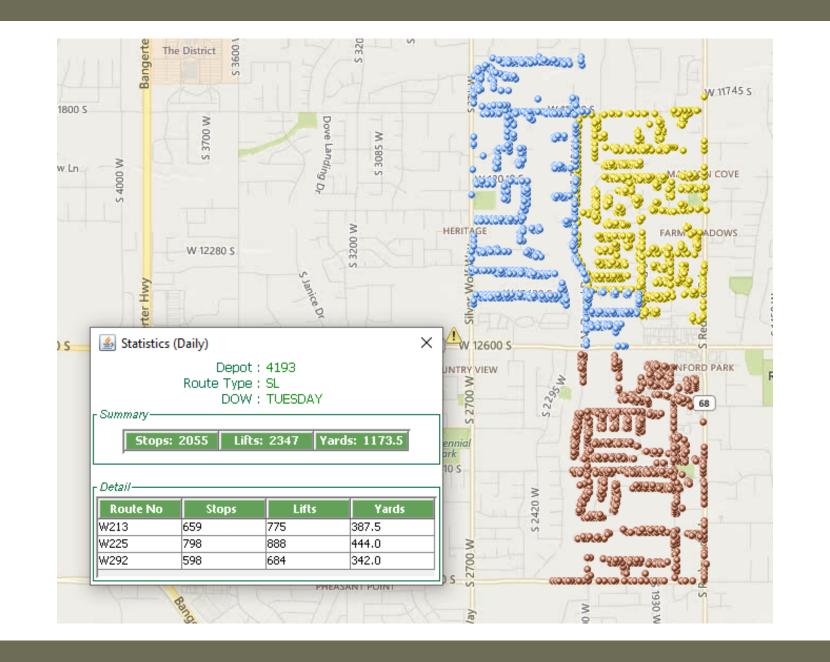

## Day Change from Monday to Wednesday

Day Change from Tuesday to Wednesday

Day Change from Wednesday to Thursday

Day Change from
Thursday to Friday