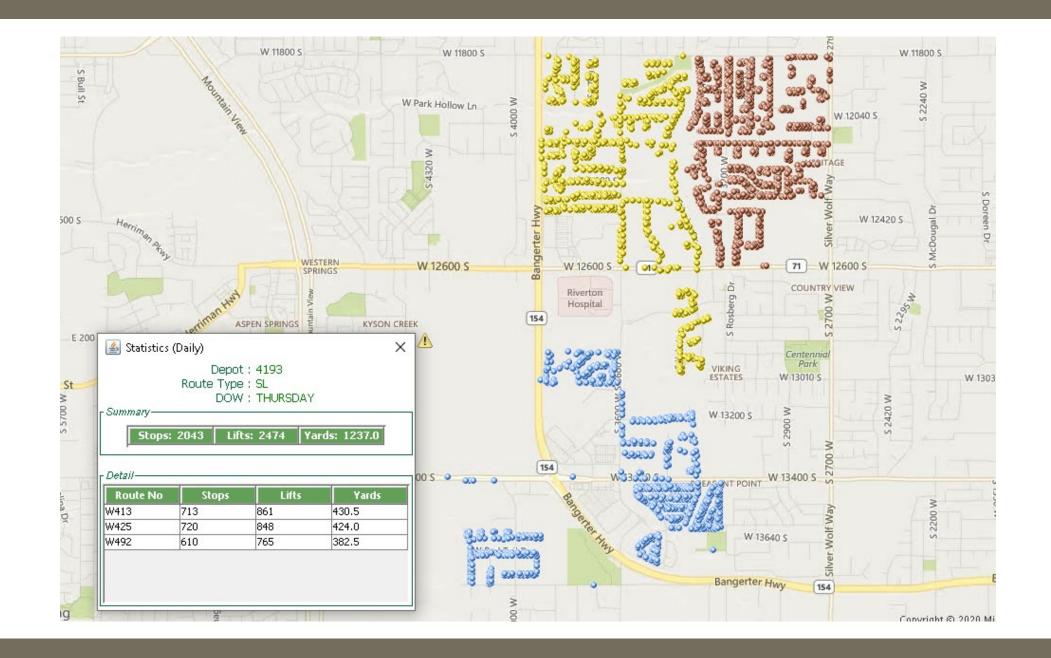

## Day Change from Monday to Wednesday

Day Change from Tuesday to Wednesday

Day Change from Wednesday to Thursday

Day Change from
Thursday to Friday