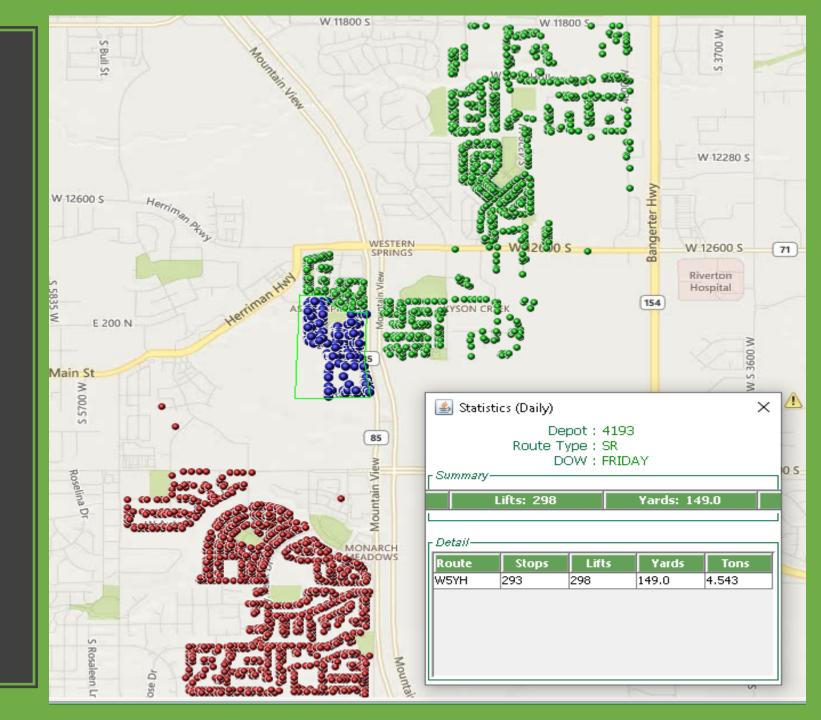

minder notification.

## Day Change from Monday to Wednesday



Day Change from Tuesday to Wednesday



Day Change from Wednesday to Thursday



Day Change from
Thursday to Friday



# Recycle Odd/Even Week Changes

Monday Recycle Dark Blue Dots will move from Even week to Odd week Yellow dots are Even Week Light Blue are Odd Week



Tuesday Recycle Dark Blue Dots will move from Even week to Odd week Yellow dots are Even Week Light Blue are Odd Week



Wednesday Recycle Dark Blue Dots will move from Odd week to Even week Light Blue are Odd Week



Thursday Recycle Dark Blue Dots will move from Even week to Odd week The green dots are Even week The Purple are Odd week



Friday Recycle Dark Blue Dots will move from Even week to Odd week The green dots are Even week The Purple are Odd week