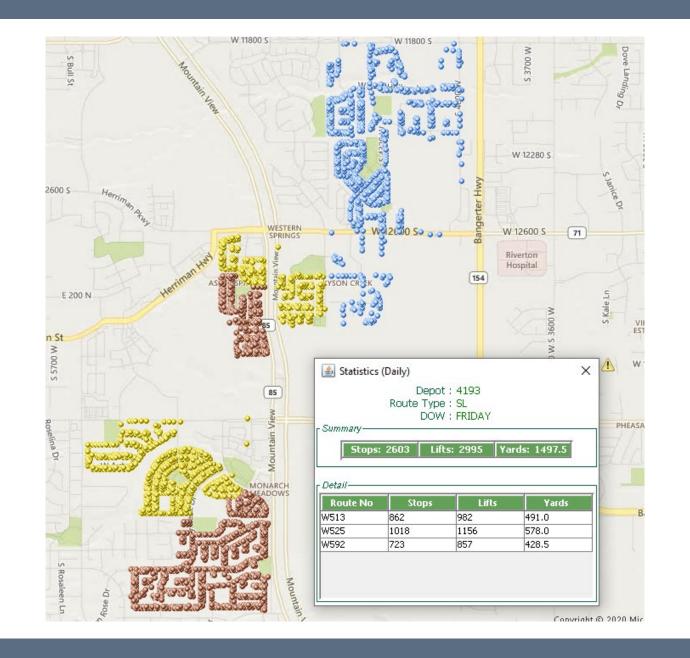

## Day Change from Monday to Wednesday

Day Change from Tuesday to Wednesday

Day Change from Wednesday to Thursday

Day Change from
Thursday to Friday