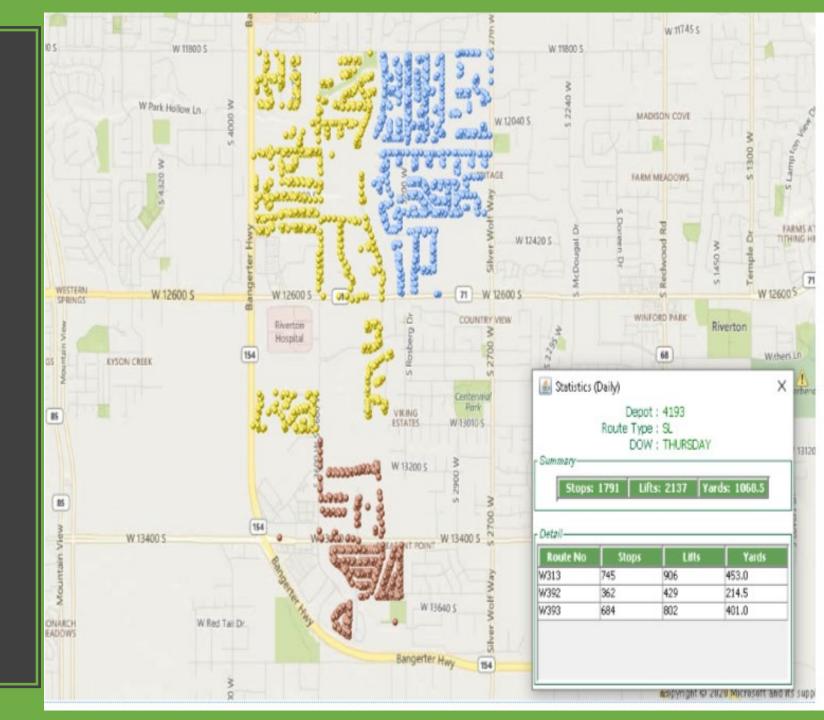

#### **Day Change proposal**

- Total homes moving 5,542
- Number of homes per day
- 1. 506 homes moved from Monday to Wednesday.
- 2. 642 homes moved from Tuesday to Wednesday.
- 3. 1791 homes moved from Wednesday to Thursday.
- 4. 2603 Homes moved from Thursday to Friday.

## Day Change from Monday to Wednesday

Day Change from Tuesday to Wednesday

Day Change from Wednesday to Thursday

Day Change from
Thursday to Friday