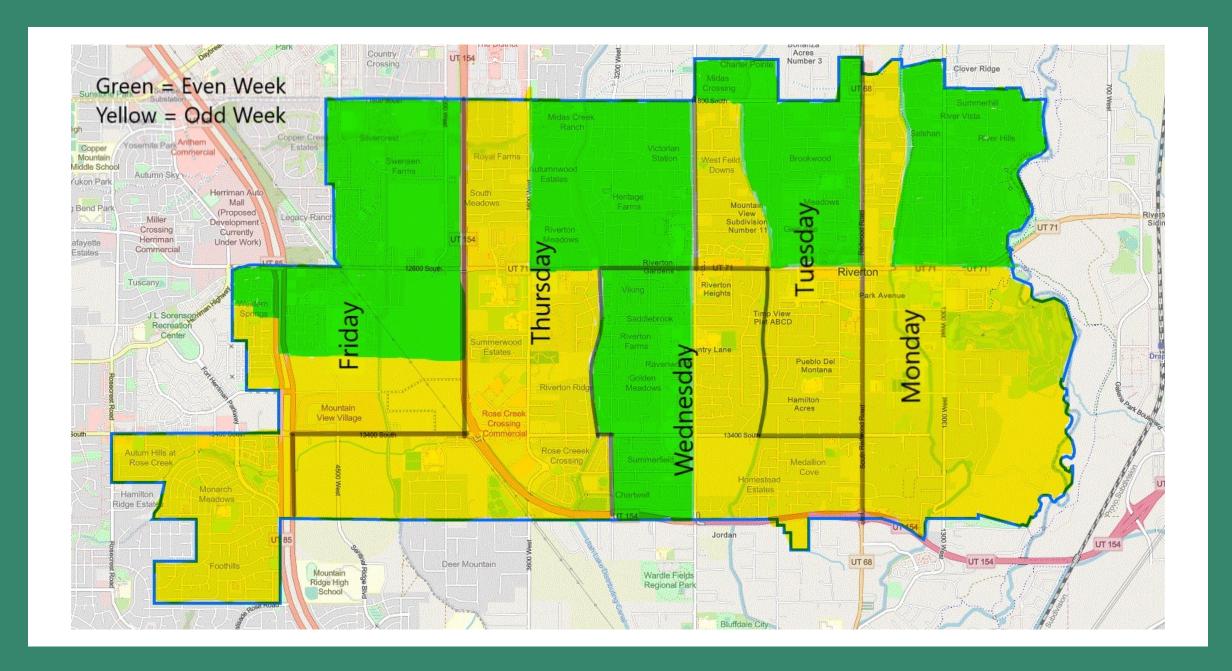

# Recycle Odd/Even Week Changes

Monday Recycle Dark Blue Dots will move from Even week to Odd week Yellow dots are Even Week Light Blue are Odd Week

Tuesday Recycle Dark Blue Dots will move from Even week to Odd week Yellow dots are Even Week Light Blue are Odd Week

Wednesday Recycle Dark Blue Dots will move from Odd week to Even week Light Blue are Odd Week

Thursday Recycle Dark Blue Dots will move from Even week to Odd week The green dots are Even week The Purple are Odd week

Friday Recycle Dark Blue Dots will move from Even week to Odd week The green dots are Even week The Purple are Odd week