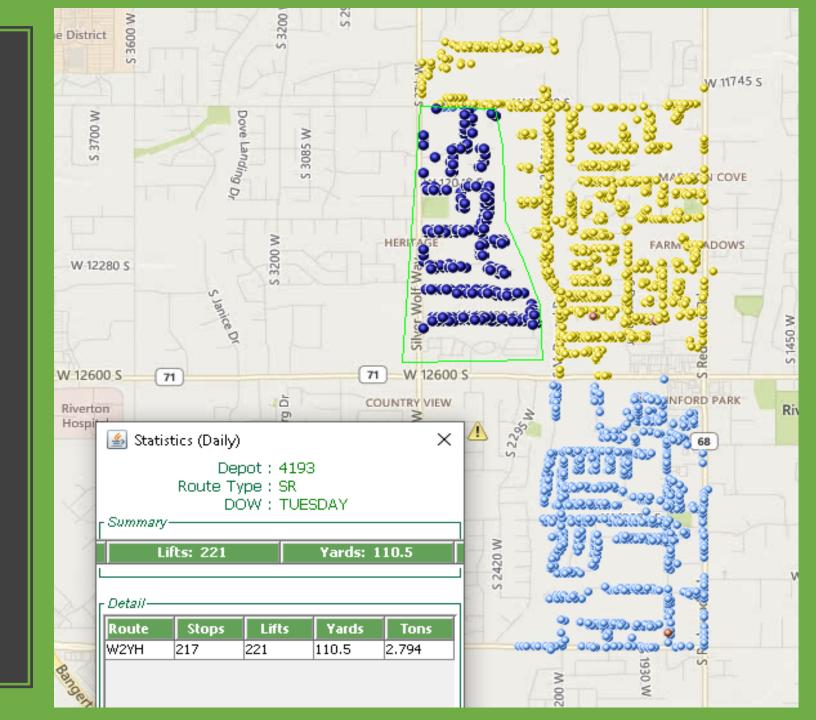

## Day Change from Monday to Wednesday

Day Change from Tuesday to Wednesday

Day Change from Wednesday to Thursday

Day Change from
Thursday to Friday

# Recycle Odd/Even Week Changes

Monday Recycle Dark Blue Dots will move from Even week to Odd week Yellow dots are Even Week Light Blue are Odd Week

Tuesday Recycle Dark Blue Dots will move from Even week to Odd week Yellow dots are Even Week Light Blue are Odd Week