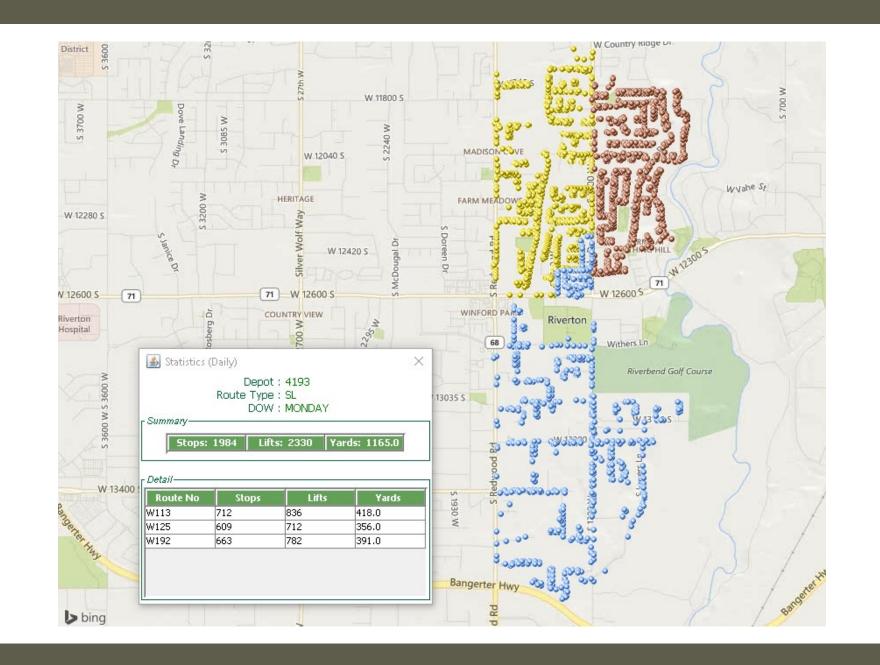

notification.

## Day Change from Monday to Wednesday



Day Change from Tuesday to Wednesday



Day Change from Wednesday to Thursday



Day Change from
Thursday to Friday



# Recycle Odd/Even Week Changes

Monday Recycle Dark Blue Dots will move from Even week to Odd week Yellow dots are Even Week Light Blue are Odd Week



Tuesday Recycle Dark Blue Dots will move from Even week to Odd week Yellow dots are Even Week Light Blue are Odd Week



Wednesday Recycle Dark Blue Dots will move from Odd week to Even week Light Blue are Odd Week



Thursday Recycle Dark Blue Dots will move from Even week to Odd week The green dots are Even week The Purple are Odd week



Friday Recycle Dark Blue Dots will move from Even week to Odd week The green dots are Even week The Purple are Odd week