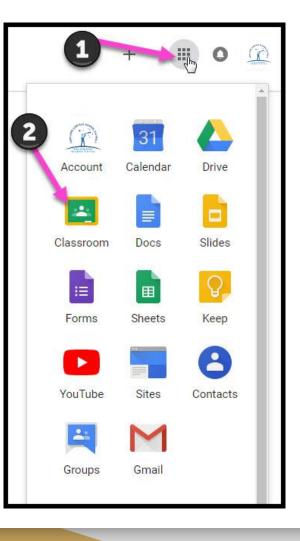

### Navigating Classroom

Click on the waffle button and then the Google Classroom icon.