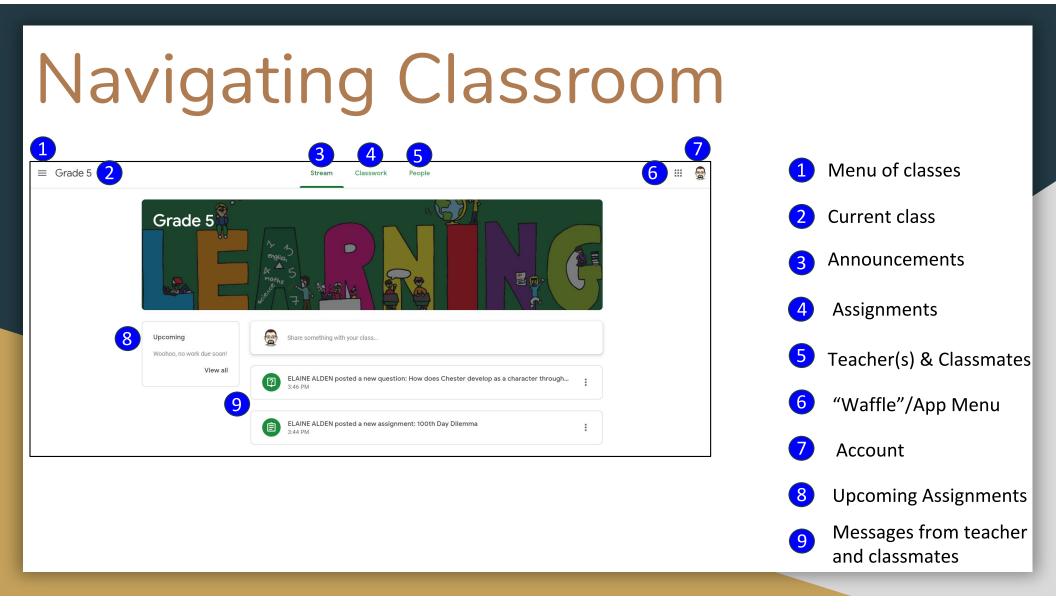

#### Navigating Classroom

| $\equiv$ Grade 5               | Stream Classwork People                                                                                                                                                                                                                                                                                                                                                                                                                                            |       |
|--------------------------------|--------------------------------------------------------------------------------------------------------------------------------------------------------------------------------------------------------------------------------------------------------------------------------------------------------------------------------------------------------------------------------------------------------------------------------------------------------------------|-------|
|                                | View your work                                                                                                                                                                                                                                                                                                                                                                                                                                                     | older |
|                                | OSOBCricket in Times Square                                                                                                                                                                                                                                                                                                                                                                                                                                        | :     |
| OSOBCricket in Ti<br>Breakouts | How does Chester develop as a character t Due Mar 27                                                                                                                                                                                                                                                                                                                                                                                                               |       |
|                                | Breakouts                                                                                                                                                                                                                                                                                                                                                                                                                                                          | :     |
| 8                              | 100th Day Dilemma                                                                                                                                                                                                                                                                                                                                                                                                                                                  | :     |
|                                | Posted 3:44 PM  It's STILL the 100th day of school and your space adventure continues. Help the team of rescue aliens navigate through space and time safely to get to earth in time to complete the mission and save the space/time continuum so time can be again and we can make it to days 101 of school-and beyond!  Think critically and persevere! Remember to MARK AS DONE when you have broken out.  Breakout EDU   100th Da https://platform.breakoutedu |       |
| 9                              | View assignment                                                                                                                                                                                                                                                                                                                                                                                                                                                    |       |