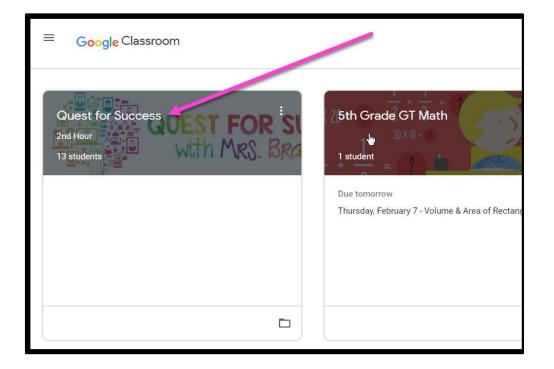

#### What is Google Classroom?

Think of Google Classroom as your child's digital link to learning.

Teachers use Classroom to share assignments, homework, and much more with students.

## Getting Started



Your child was provided with a login and password that is unique to them.

If they are logged into a district Chromebook they are logged into Google Classroom

If they are using another device they should log in at cloud.lakelandschools.org and select Google Apps

# Google Suite

Click on the 9 squares (Waffle) icon in the top right hand corner to see the Google Suite of Products!



### Navigating Classroom

Click on the waffle button and then the Google Classroom icon.



#### Navigating Classroom

### Click on the class you wish to view.





#### Navigating Classroom

| $\equiv$ Grade 5               | Stream Classwork People                                                                                                                                                                                                                                                                                                                                                                                                                                            |       |
|--------------------------------|-----------------------------------------------------------------------------------------------------------------------------------------------------------------------------------------------------------------------------------------------