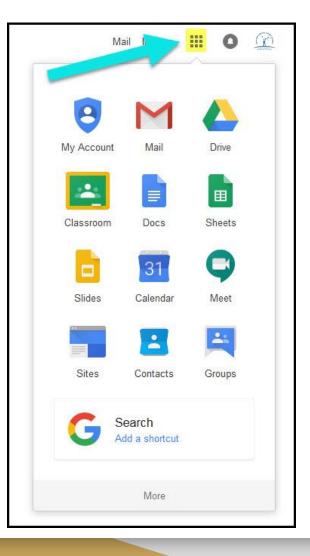

# Google Suite

Click on the 9 squares (Waffle) icon in the top right hand corner to see the Google Suite of Products!